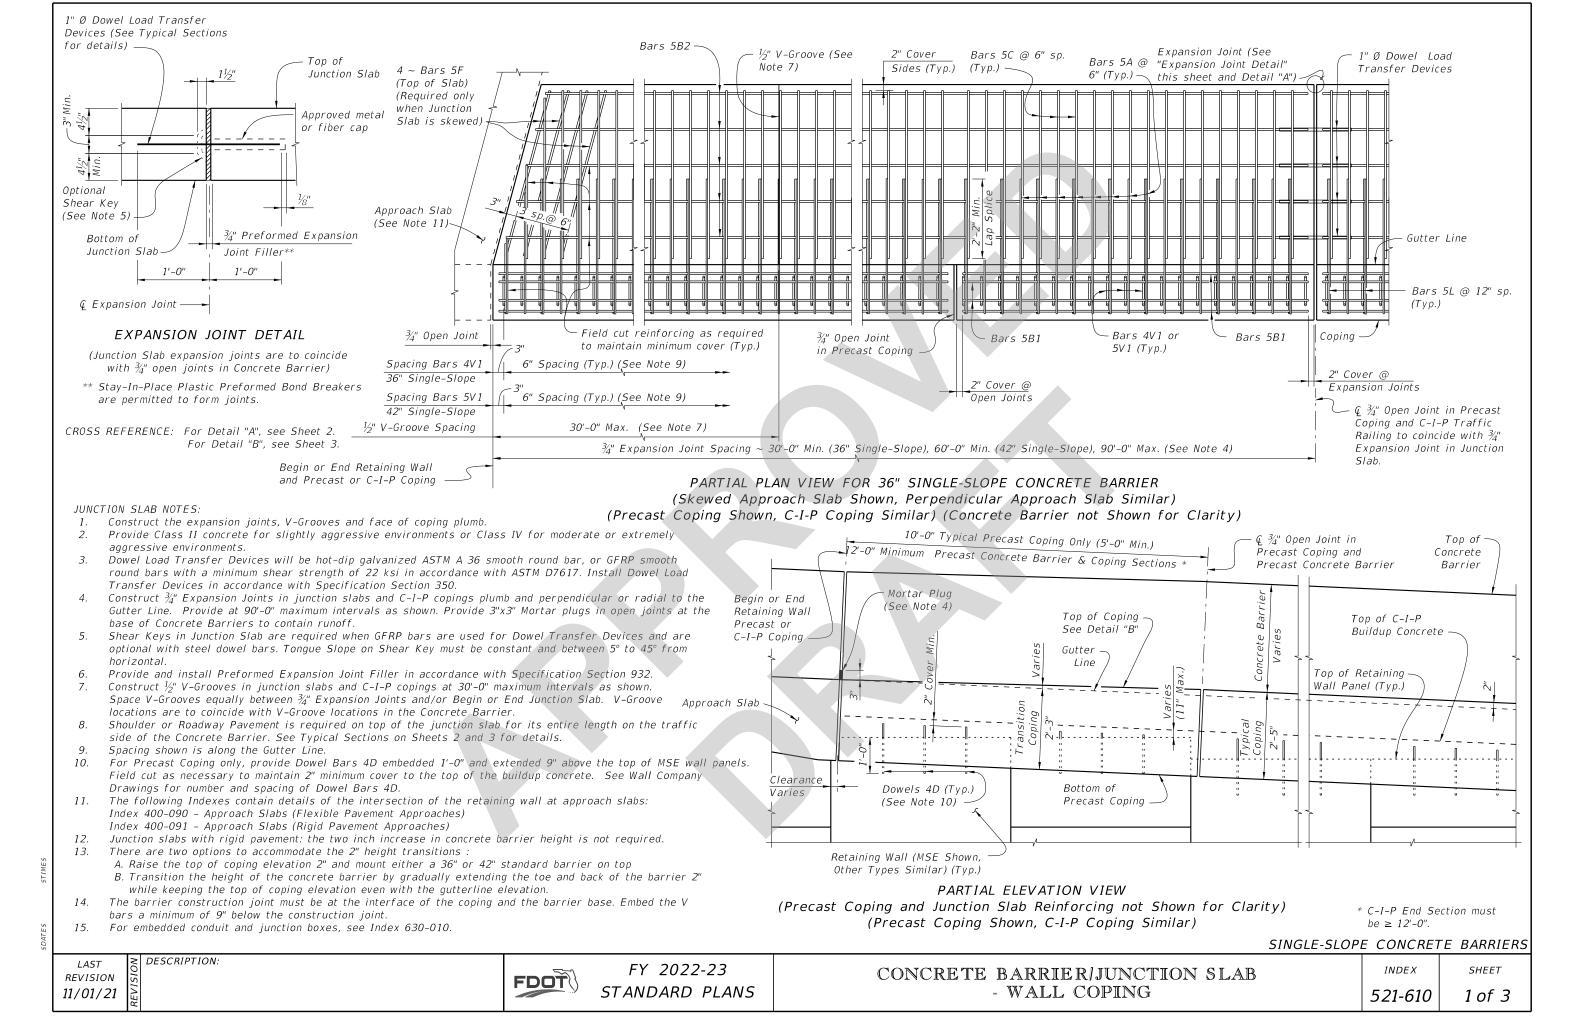

## **Summary of the changes:**

Sheet 1, Note 15: Added reference to Index 630-001 (Conduit Details - Embedded) for information on embedded junction boxes and conduits.

# **Commentary / Background:**

Added reference to provide continuity between Standards and improve understanding for designers and contractors wanting to verify that these Indexes share details. This particular topic received designer questions. This is consistent with the Traffic Pailing standards