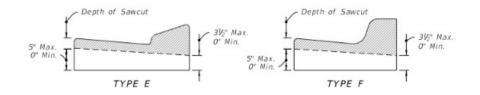

## COMMENTS AND RESPONSES

**BLACK** = Industry Review Comments **RED** = Standard Plans Response **GREEN** = Change Made to Index

Name: K.C. Jose Date: 8/31/2021

**COMMENT**: Draft page 3/3:- Contraction joints- Depth of saw cut for type E, F curbs on the front side show 5" max and 0" minimum is confusing. Please consider to depict the depth of saw cut by not showing the 0" minimum .

Screen shot-

**RESPONSE:** This comment will be considered for a future revision. **No Change Made Date:** 9/2/2021