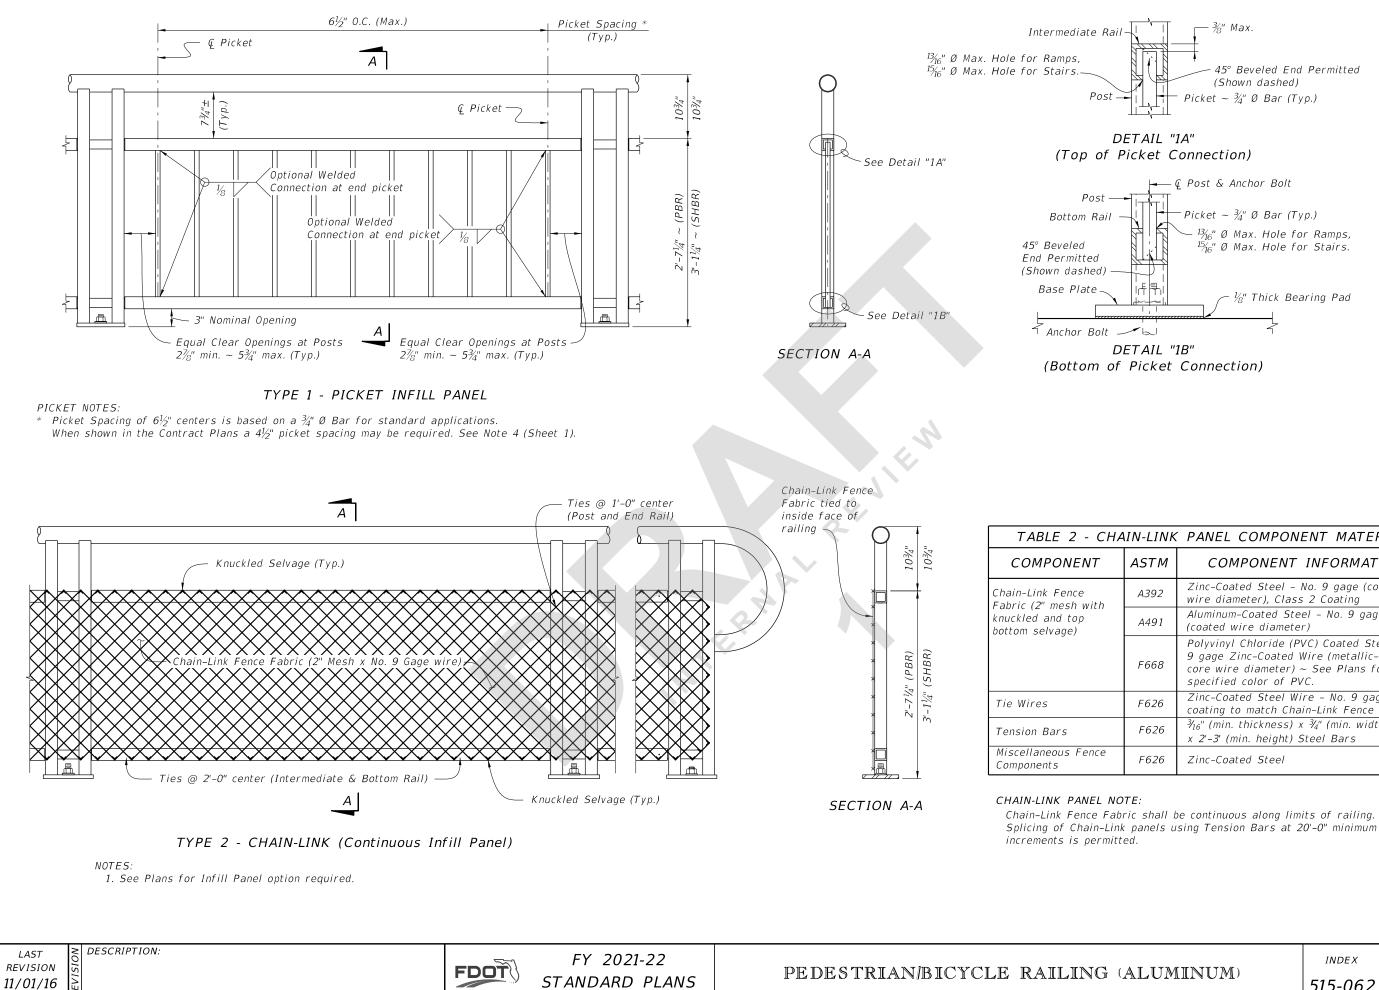

### Summary of the changes:

Sheet 6- Added knuckled selvage as an option to the chain-link railing option

## Commentary / Background:

The selvage requirements detailed on Index 515-062 were based on a conservative approach to secure the bottom edge. Using knuckle selvage top and bottom would be acceptable.

Contact the Roadway Design Office for assistance in completing this form -

| I-LINK | PANEL COMPONENT MATERIALS                                                                                                                                 |
|--------|-----------------------------------------------------------------------------------------------------------------------------------------------------------|
| STM    | COMPONENT INFORMATION                                                                                                                                     |
| A392   | Zinc-Coated Steel – No. 9 gage (coated<br>wire diameter), Class 2 Coating                                                                                 |
| A491   | Aluminum-Coated Steel – No. 9 gage<br>(coated wire diameter)                                                                                              |
| F668   | Polyvinyl Chloride (PVC) Coated Steel – No.<br>9 gage Zinc-Coated Wire (metallic-coated<br>core wire diameter) ~ See Plans for<br>specified color of PVC. |
| F626   | Zinc-Coated Steel Wire - No. 9 gage with coating to match Chain-Link Fence Fabric.                                                                        |
| F626   | ¾ <sub>16</sub> " (min. thickness) x ¾" (min. width)<br>x 2'-3' (min. height) Steel Bars                                                                  |
| F626   | Zinc-Coated Steel                                                                                                                                         |

| T. TYNATANTINA) | INDEX   | SHEET  |
|-----------------|---------|--------|
| LUMINUM)        | 515-062 | 6 of 9 |
|                 |         |        |

| I-LINK | PANEL COMPONENT MATERIALS                                                                                                                                 |
|--------|-----------------------------------------------------------------------------------------------------------------------------------------------------------|
| STM    | COMPONENT INFORMATION                                                                                                                                     |
| A392   | Zinc-Coated Steel – No. 9 gage (coated<br>wire diameter), Class 2 Coating                                                                                 |
| A491   | Aluminum-Coated Steel – No. 9 gage<br>(coated wire diameter)                                                                                              |
| F668   | Polyvinyl Chloride (PVC) Coated Steel – No.<br>9 gage Zinc-Coated Wire (metallic-coated<br>core wire diameter) ~ See Plans for<br>specified color of PVC. |
| F626   | Zinc-Coated Steel Wire - No. 9 gage with coating to match Chain-Link Fence Fabric.                                                                        |
| F626   | ¾ <sub>16</sub> " (min. thickness) x ¾" (min. width)<br>x 2'-3' (min. height) Steel Bars                                                                  |
| F626   | Zinc-Coated Steel                                                                                                                                         |
| :      |                                                                                                                                                           |