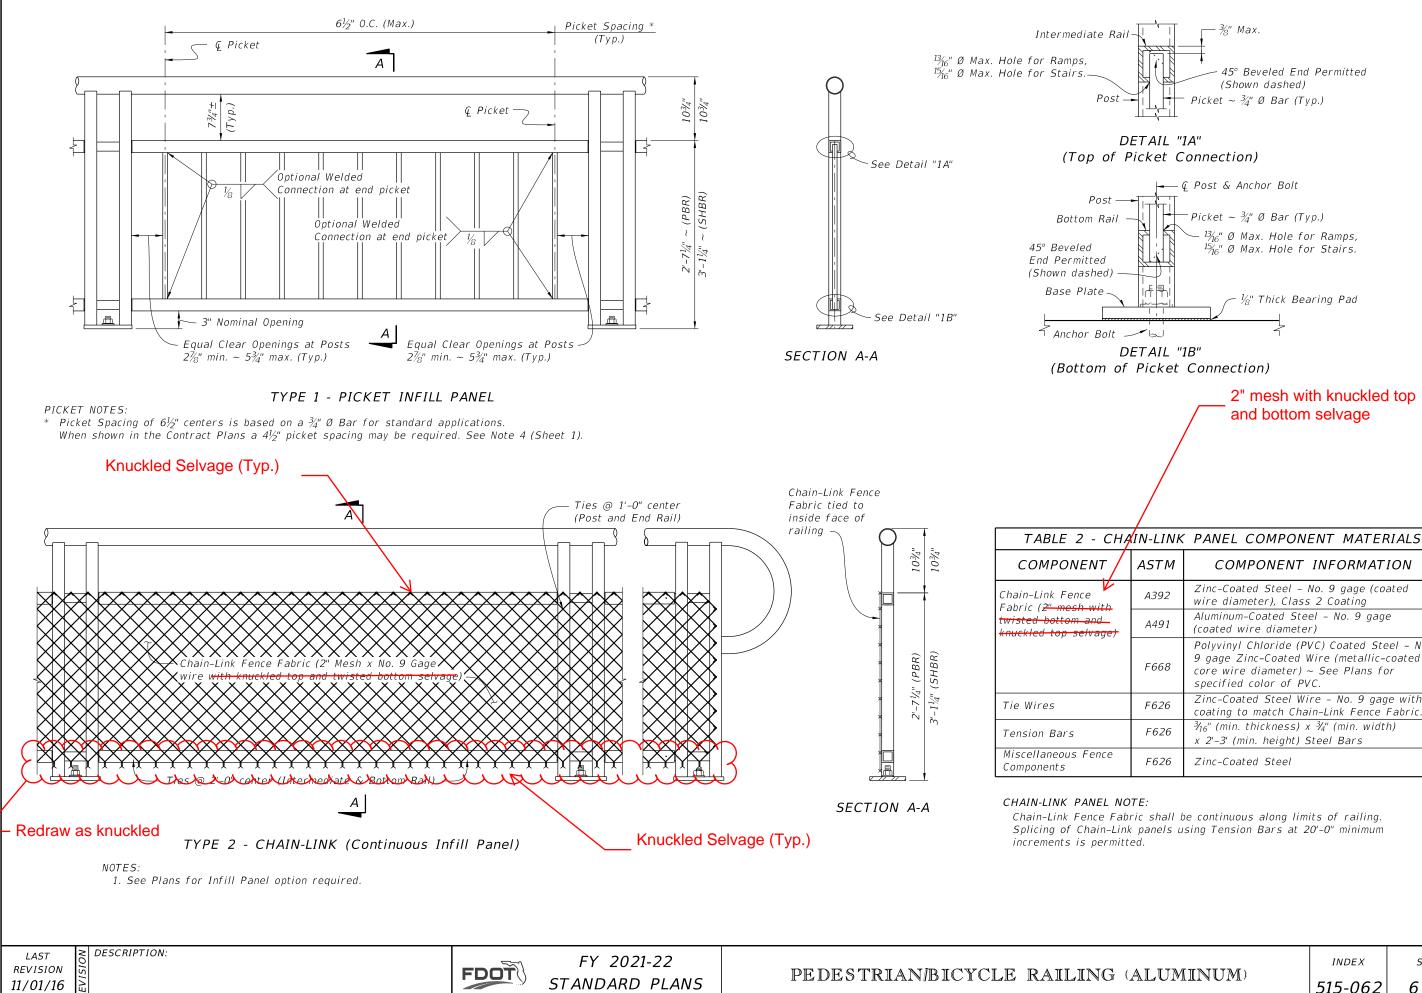

### Summary of the changes:

Sheet 6- Added knuckled selvage as an option to the chain-link railing option

## Commentary / Background:

The selvage requirements detailed on Index 515-062 were based on a conservative approach to secure the bottom edge. Using knuckle selvage top and bottom would be acceptable.

Contact the Roadway Design Office for assistance in completing this form -

| I-LINK | PANEL COMPONENT MATERIALS                                                                                                                                 |
|--------|-----------------------------------------------------------------------------------------------------------------------------------------------------------|
| STM    | COMPONENT INFORMATION                                                                                                                                     |
| A392   | Zinc-Coated Steel – No. 9 gage (coated<br>wire diameter), Class 2 Coating                                                                                 |
| A491   | Aluminum-Coated Steel – No. 9 gage<br>(coated wire diameter)                                                                                              |
| F668   | Polyvinyl Chloride (PVC) Coated Steel – No.<br>9 gage Zinc-Coated Wire (metallic-coated<br>core wire diameter) ~ See Plans for<br>specified color of PVC. |
| F626   | Zinc-Coated Steel Wire - No. 9 gage with coating to match Chain-Link Fence Fabric.                                                                        |
| F626   | ¾ <sub>16</sub> " (min. thickness) x ¾" (min. width)<br>x 2'-3' (min. height) Steel Bars                                                                  |
| F626   | Zinc-Coated Steel                                                                                                                                         |

| T. TYNATANTINA) | INDEX   | SHEET  |
|-----------------|---------|--------|
| LUMINUM)        | 515-062 | 6 of 9 |
|                 |         |        |

| I-LINK | PANEL COMPONENT MATERIALS                                                                                                                                 |
|--------|-----------------------------------------------------------------------------------------------------------------------------------------------------------|
| STM    | COMPONENT INFORMATION                                                                                                                                     |
| A392   | Zinc-Coated Steel – No. 9 gage (coated<br>wire diameter), Class 2 Coating                                                                                 |
| A491   | Aluminum-Coated Steel – No. 9 gage<br>(coated wire diameter)                                                                                              |
| F668   | Polyvinyl Chloride (PVC) Coated Steel – No.<br>9 gage Zinc-Coated Wire (metallic-coated<br>core wire diameter) ~ See Plans for<br>specified color of PVC. |
| F626   | Zinc-Coated Steel Wire - No. 9 gage with coating to match Chain-Link Fence Fabric.                                                                        |
| F626   | ¾ <sub>16</sub> " (min. thickness) x ¾" (min. width)<br>x 2'-3' (min. height) Steel Bars                                                                  |
| F626   | Zinc-Coated Steel                                                                                                                                         |
| :      |                                                                                                                                                           |