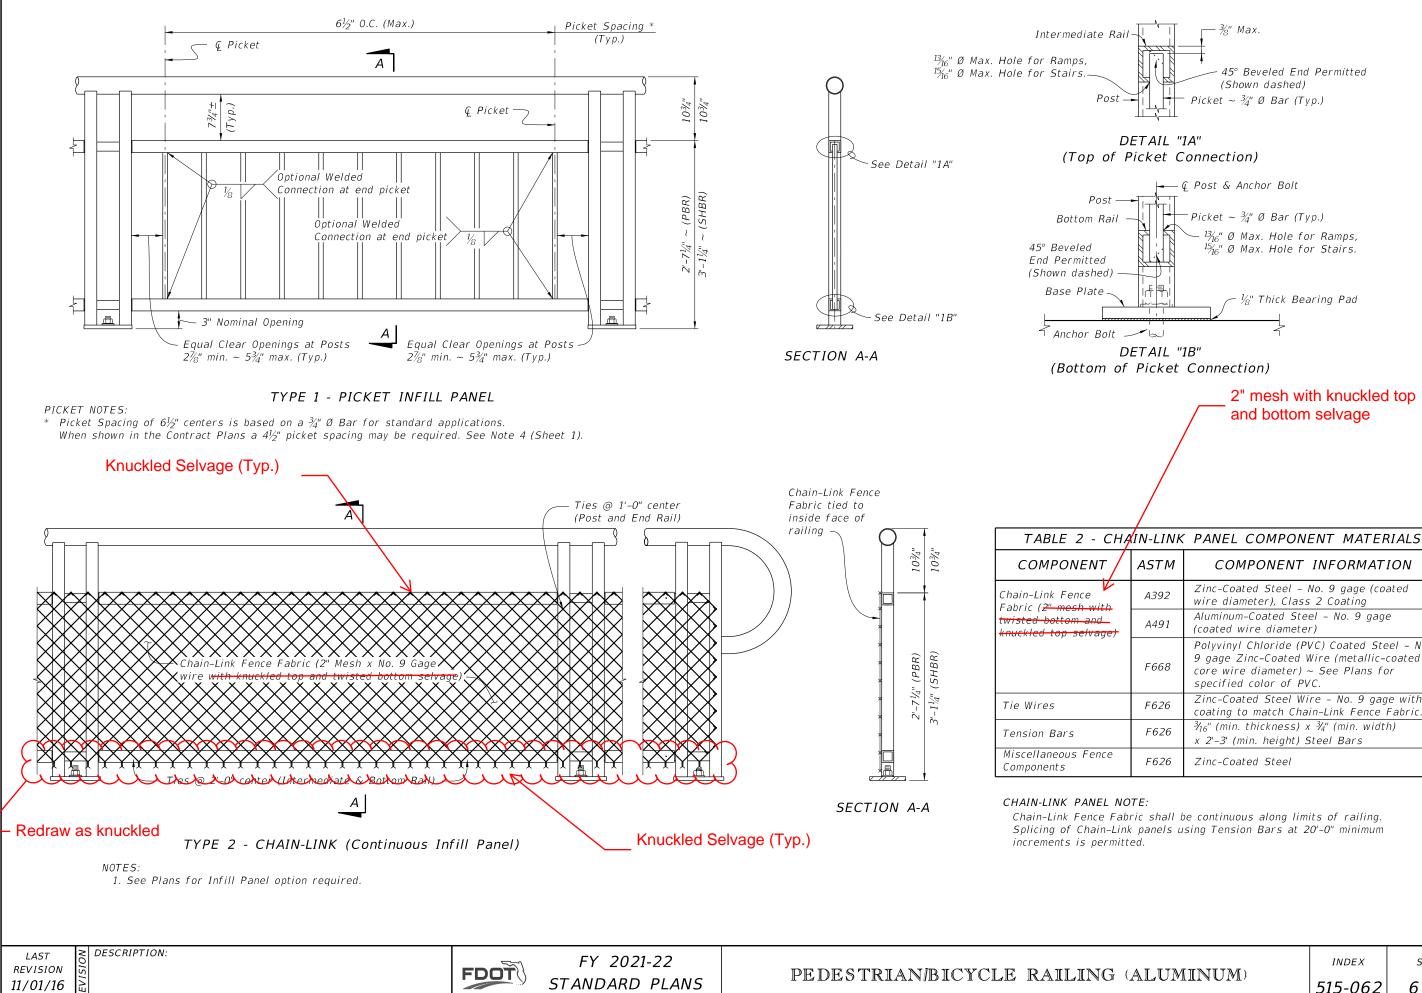

### Summary of the changes:

Sheet 6- Added knuckled selvage as an option to the chain-link railing option

## Commentary / Background:

The selvage requirements detailed on Index 515-062 were based on a conservative approach to secure the bottom edge. Using knuckle selvage top and bottom would be acceptable.

Contact the Roadway Design Office for assistance in completing this form -

| I-LINK | PANEL COMPONENT MATERIALS                                                                                                                                 |
|--------|-----------------------------------------------------------------------------------------------------------------------------------------------------------|
| STM    | COMPONENT INFORMATION                                                                                                                                     |
| A392   | Zinc-Coated Steel – No. 9 gage (coated<br>wire diameter), Class 2 Coating                                                                                 |
| A491   | Aluminum-Coated Steel – No. 9 gage<br>(coated wire diameter)                                                                                              |
| F668   | Polyvinyl Chloride (PVC) Coated Steel – No.<br>9 gage Zinc-Coated Wire (metallic-coated<br>core wire diameter) ~ See Plans for<br>specified color of PVC. |
| F626   | Zinc-Coated Steel Wire - No. 9 gage with coating to match Chain-Link Fence Fabric.                                                                        |
| F626   | ¾ <sub>16</sub> " (min. thickness) x ¾" (min. width)<br>x 2'-3' (min. height) Steel Bars                                                                  |
| F626   | Zinc-Coated Steel                                                                                                                                         |