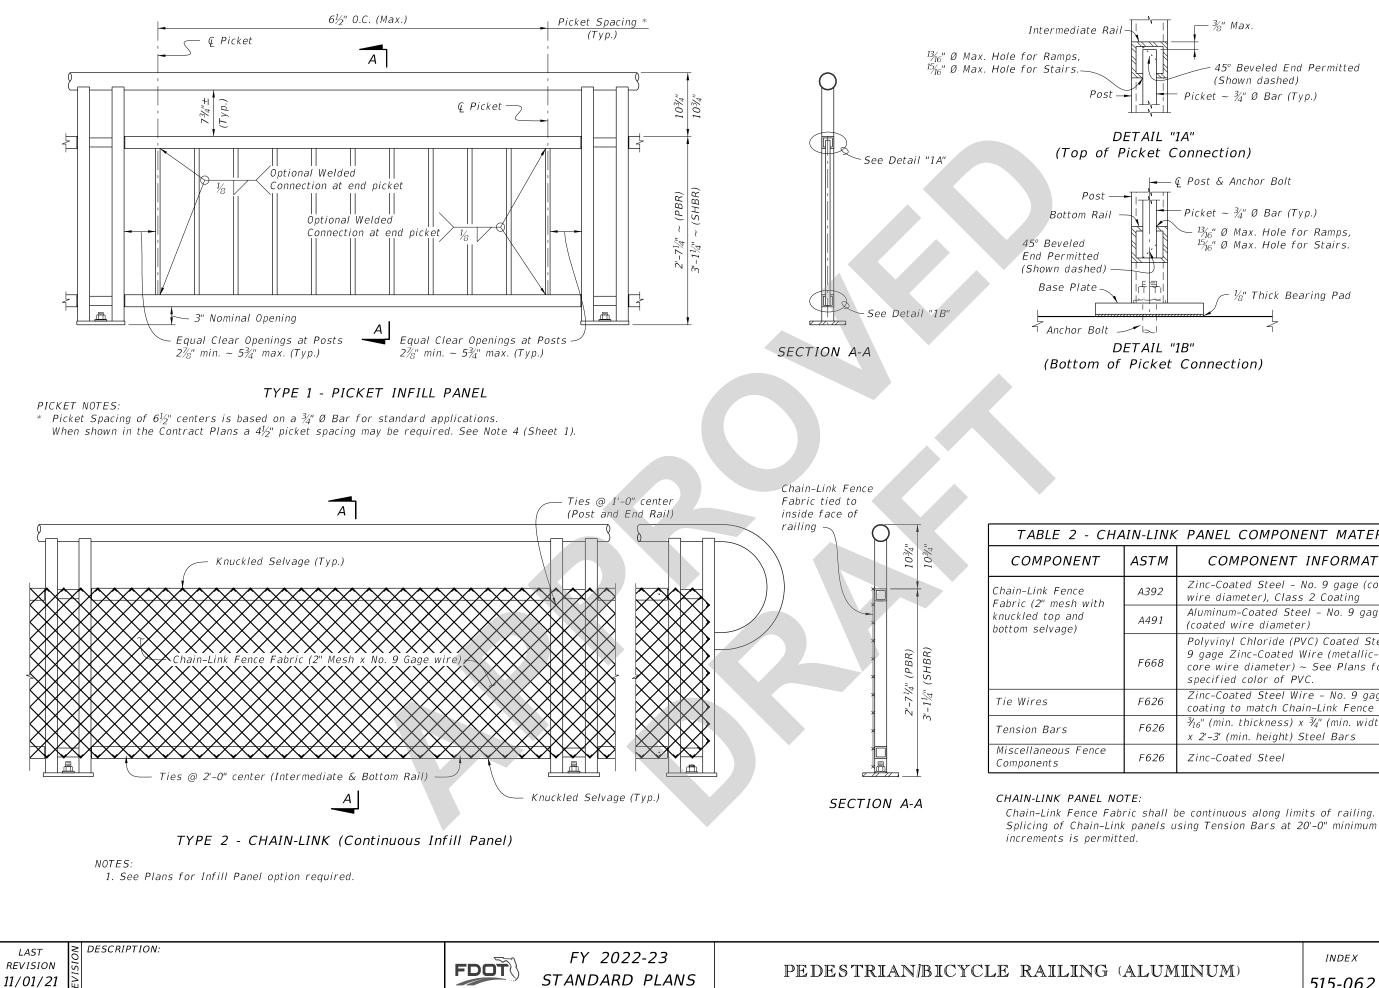

### Summary of the changes:

Sheet 6- Added knuckled selvage as an option to the chain-link railing option

## Commentary / Background:

The selvage requirements detailed on Index 515-062 were based on a conservative approach to secure the bottom edge. Using knuckle selvage top and bottom would be acceptable.

| T. TYNATANTINA) | INDEX   | SHEET  |
|-----------------|---------|--------|
| LUMINUM)        | 515-062 | 6 of 9 |
|                 |         |        |

| I-LINK | PANEL COMPONENT MATERIALS                                                                                                                                 |
|--------|-----------------------------------------------------------------------------------------------------------------------------------------------------------|
| STM    | COMPONENT INFORMATION                                                                                                                                     |
| A392   | Zinc-Coated Steel – No. 9 gage (coated<br>wire diameter), Class 2 Coating                                                                                 |
| A491   | Aluminum-Coated Steel – No. 9 gage<br>(coated wire diameter)                                                                                              |
| F668   | Polyvinyl Chloride (PVC) Coated Steel – No.<br>9 gage Zinc-Coated Wire (metallic-coated<br>core wire diameter) ~ See Plans for<br>specified color of PVC. |
| F626   | Zinc-Coated Steel Wire - No. 9 gage with coating to match Chain-Link Fence Fabric.                                                                        |
| F626   | ¾ <sub>16</sub> " (min. thickness) x ¾" (min. width)<br>x 2'-3' (min. height) Steel Bars                                                                  |
| F626   | Zinc-Coated Steel                                                                                                                                         |
| :      |                                                                                                                                                           |