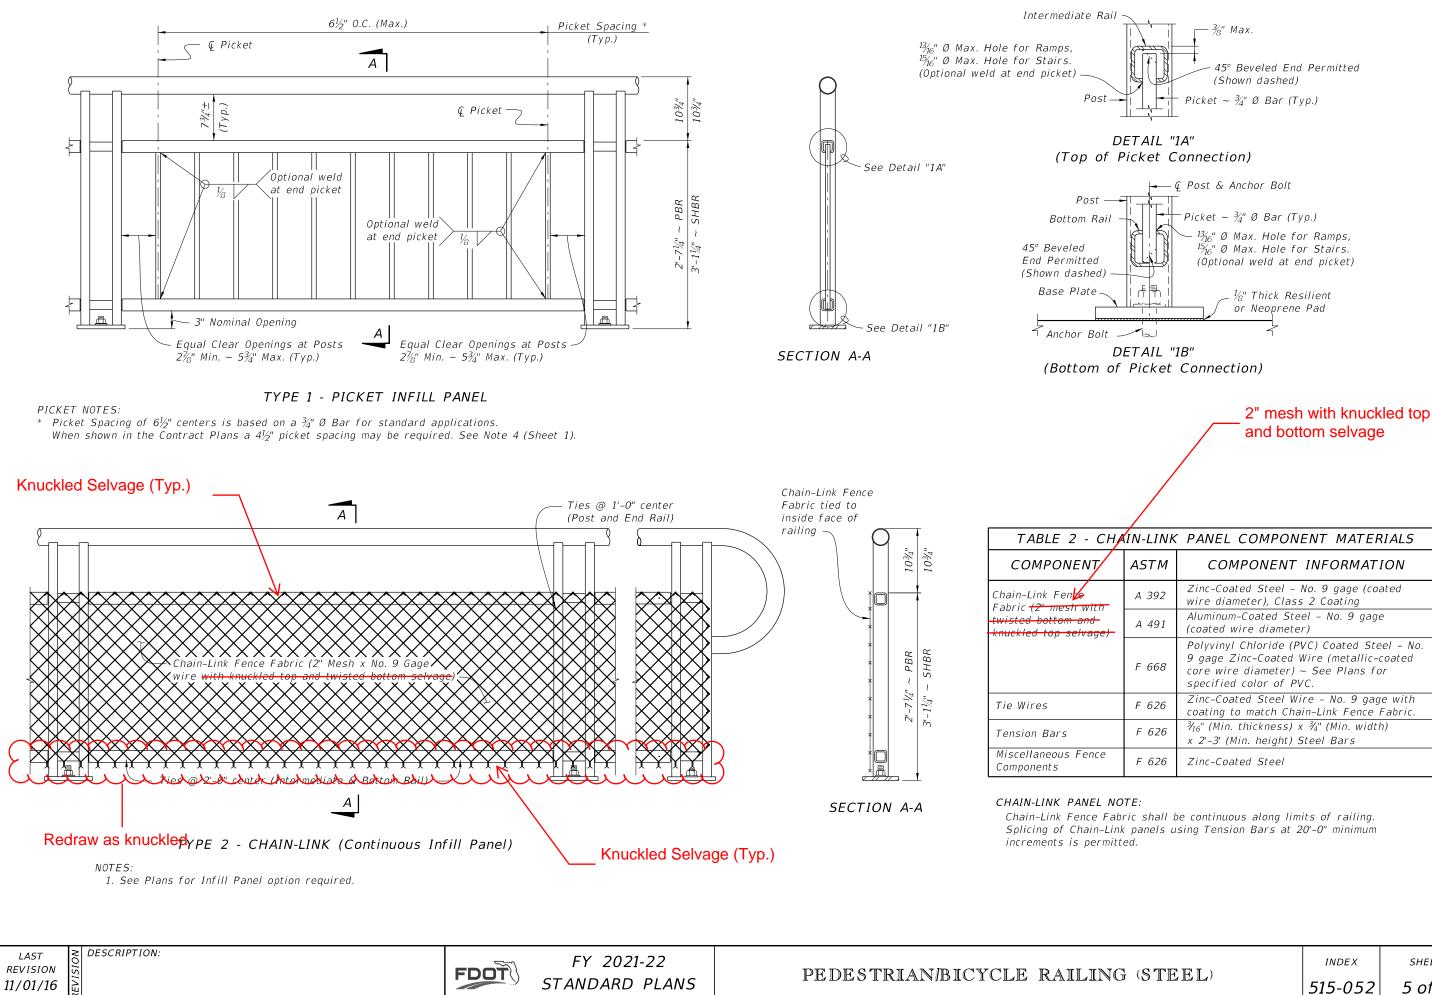

### Summary of the changes:

Sheet 5- Added knuckled selvage as an option to the chain-link railing option

## **Commentary / Background:**

The selvage requirements detailed on Index 515-052 were based on a conservative approach to secure the bottom edge. Using knuckle selvage top and bottom would be acceptable.

Contact the Roadway Design Office for assistance in completing this form -

| I-LINK PANEL COMPONENT MATERIALS |                                                                                                                                                           |  |  |  |  |
|----------------------------------|-----------------------------------------------------------------------------------------------------------------------------------------------------------|--|--|--|--|
| STM                              | COMPONENT INFORMATION                                                                                                                                     |  |  |  |  |
| A <i>392</i>                     | Zinc-Coated Steel – No. 9 gage (coated<br>wire diameter), Class 2 Coating                                                                                 |  |  |  |  |
| 4 491                            | Aluminum-Coated Steel – No. 9 gage<br>(coated wire diameter)                                                                                              |  |  |  |  |
| - 668                            | Polyvinyl Chloride (PVC) Coated Steel - No.<br>9 gage Zinc-Coated Wire (metallic-coated<br>core wire diameter) ~ See Plans for<br>specified color of PVC. |  |  |  |  |
| 626                              | Zinc-Coated Steel Wire - No. 9 gage with coating to match Chain-Link Fence Fabric.                                                                        |  |  |  |  |
| - 626                            | ¾ <sub>16</sub> " (Min. thickness) x ¾" (Min. width)<br>x 2'-3' (Min. height) Steel Bars                                                                  |  |  |  |  |
| F 626                            | Zinc-Coated Steel                                                                                                                                         |  |  |  |  |

|         | INDEX   | SHEET  |
|---------|---------|--------|
| (STEEL) | 515-052 | 5 of 8 |
|         |         |        |

| <i>STM</i> | COMPONENT INFORMATION                                                                                                                                    |
|------------|----------------------------------------------------------------------------------------------------------------------------------------------------------|
| 392        | Zinc-Coated Steel - No. 9 gage (coated<br>wire diameter), Class 2 Coating                                                                                |
| 491        | Aluminum-Coated Steel – No. 9 gage<br>(coated wire diameter)                                                                                             |
| 668        | Polyvinyl Chloride (PVC) Coated Steel – No<br>9 gage Zinc-Coated Wire (metallic-coated<br>core wire diameter) ~ See Plans for<br>specified color of PVC. |
| 626        | Zinc-Coated Steel Wire - No. 9 gage with coating to match Chain-Link Fence Fabric.                                                                       |
| 626        | ¾ <sub>16</sub> " (Min. thickness) x ¾" (Min. width)<br>x 2'-3' (Min. height) Steel Bars                                                                 |
| 626        | Zinc-Coated Steel                                                                                                                                        |