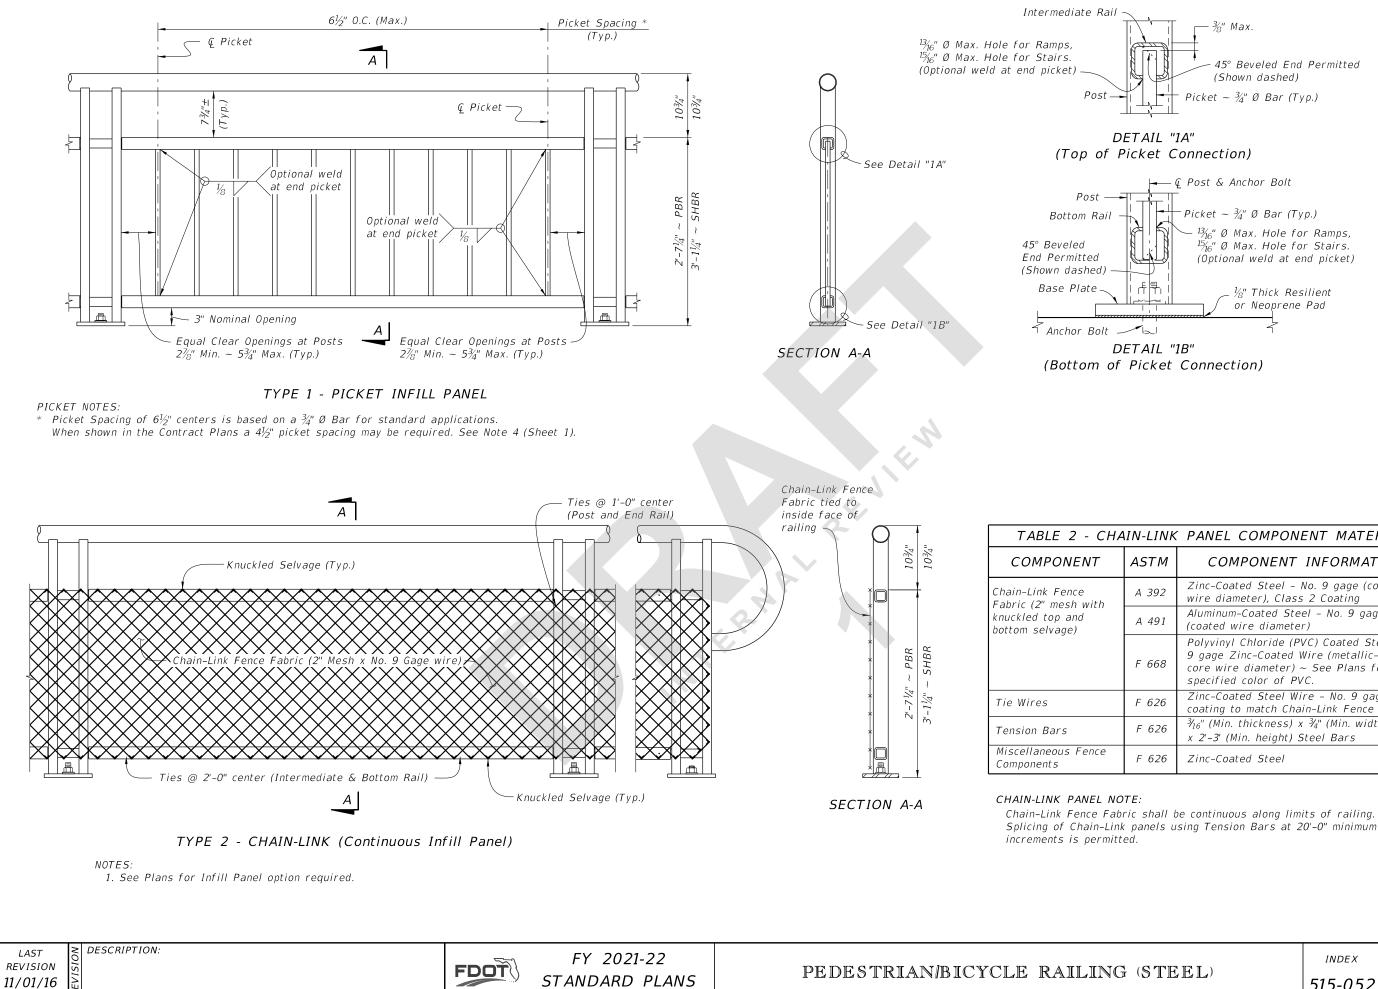

### Summary of the changes:

Sheet 5- Added knuckled selvage as an option to the chain-link railing option

## **Commentary / Background:**

The selvage requirements detailed on Index 515-052 were based on a conservative approach to secure the bottom edge. Using knuckle selvage top and bottom would be acceptable.

Contact the Roadway Design Office for assistance in completing this form -

| I-LINK PANEL COMPONENT MATERIALS |                                                                                                                                                           |  |  |  |  |
|----------------------------------|-----------------------------------------------------------------------------------------------------------------------------------------------------------|--|--|--|--|
| STM                              | COMPONENT INFORMATION                                                                                                                                     |  |  |  |  |
| A <i>392</i>                     | Zinc-Coated Steel – No. 9 gage (coated<br>wire diameter), Class 2 Coating                                                                                 |  |  |  |  |
| 4 491                            | Aluminum-Coated Steel – No. 9 gage<br>(coated wire diameter)                                                                                              |  |  |  |  |
| - 668                            | Polyvinyl Chloride (PVC) Coated Steel - No.<br>9 gage Zinc-Coated Wire (metallic-coated<br>core wire diameter) ~ See Plans for<br>specified color of PVC. |  |  |  |  |
| 626                              | Zinc-Coated Steel Wire - No. 9 gage with coating to match Chain-Link Fence Fabric.                                                                        |  |  |  |  |
| - 626                            | ¾ <sub>16</sub> " (Min. thickness) x ¾" (Min. width)<br>x 2'-3' (Min. height) Steel Bars                                                                  |  |  |  |  |
| F 626                            | Zinc-Coated Steel                                                                                                                                         |  |  |  |  |

|         | INDEX   | SHEET  |
|---------|---------|--------|
| (STEEL) | 515-052 | 5 of 8 |
|         |         |        |

| <i>STM</i> | COMPONENT INFORMATION                                                                                                                                    |
|------------|----------------------------------------------------------------------------------------------------------------------------------------------------------|
| 392        | Zinc-Coated Steel - No. 9 gage (coated<br>wire diameter), Class 2 Coating                                                                                |
| 491        | Aluminum-Coated Steel – No. 9 gage<br>(coated wire diameter)                                                                                             |
| 668        | Polyvinyl Chloride (PVC) Coated Steel – No<br>9 gage Zinc-Coated Wire (metallic-coated<br>core wire diameter) ~ See Plans for<br>specified color of PVC. |
| 626        | Zinc-Coated Steel Wire - No. 9 gage with coating to match Chain-Link Fence Fabric.                                                                       |
| 626        | ¾ <sub>16</sub> " (Min. thickness) x ¾" (Min. width)<br>x 2'-3' (Min. height) Steel Bars                                                                 |
| 626        | Zinc-Coated Steel                                                                                                                                        |