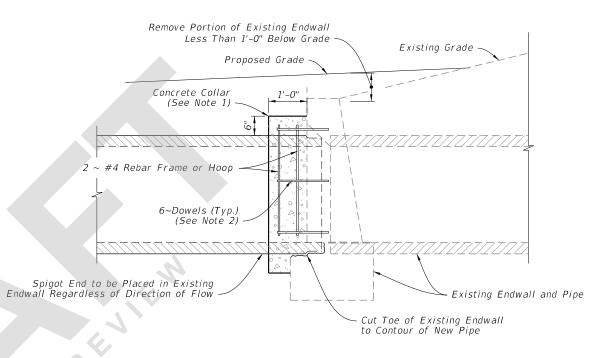

Contact the Roadway Design Office for assistance in completing this form • Email to: Rick Jenkins rick.jenkins@dot.state.fl.us and Darren Martin darren.martin@dot.state.fl.us

END ELEVATION SIDE ELEVATION

EXTENSION OF EXISTING PIPE CULVERTS

### NOTES:

- 1. The collar may be formed by any method approved by the Engineer.
- 2. Install 1/2"x16" dowels in adhesive bond material.

CONCRETE COLLARS

LAST REVISION 11/01/21

FDOT

FY 2022-23 STANDARD PLANS