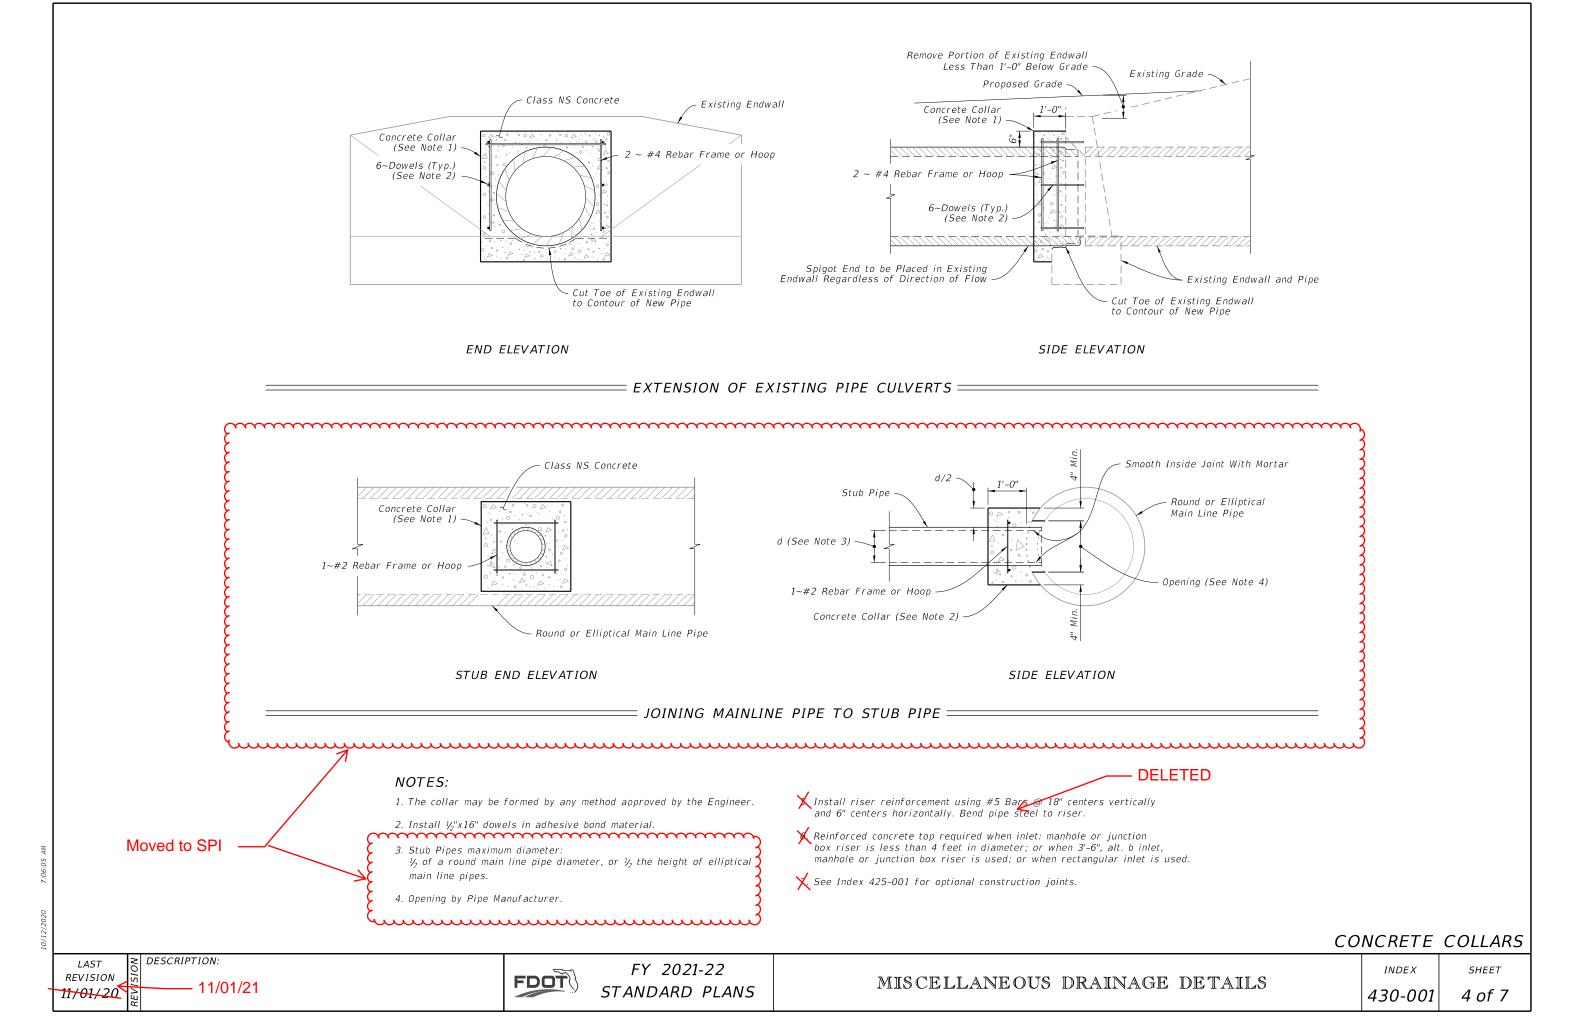

# **Summary of the changes:**

Sheet 4: Moved "Joining Mainline Pipe to Stub Pipe Details" and Notes 2 and 3 to the Standard Plans Instructions: Deleted Notes 5-7.

Contact the Roadway Design Office for assistance in completing this form • Email to: Rick Jenkins rick.jenkins@dot.state.fl.us and Darren Martin darren.martin@dot.state.fl.us

END ELEVATION SIDE ELEVATION

EXTENSION OF EXISTING PIPE CULVERTS

### NOTES:

- 1. The collar may be formed by any method approved by the Engineer.
- 2. Install 1/2"x16" dowels in adhesive bond material.

CONCRETE COLLARS

LAST REVISION 11/01/21

FDOT

FY 2022-23 STANDARD PLANS