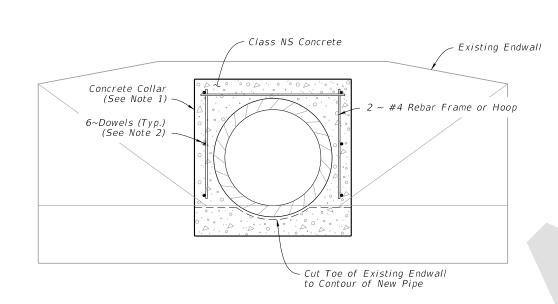

Contact the Roadway Design Office for assistance in completing this form • Email to: Rick Jenkins rick.jenkins@dot.state.fl.us and Darren Martin darren.martin@dot.state.fl.us

END ELEVATION SIDE ELEVATION

EXTENSION OF EXISTING PIPE CULVERTS

### NOTES:

- 1. The collar may be formed by any method approved by the Engineer.
- 2. Install 1/2"x16" dowels in adhesive bond material.

CONCRETE COLLARS

LAST REVISION 11/01/21

FDOT

FY 2022-23 STANDARD PLANS