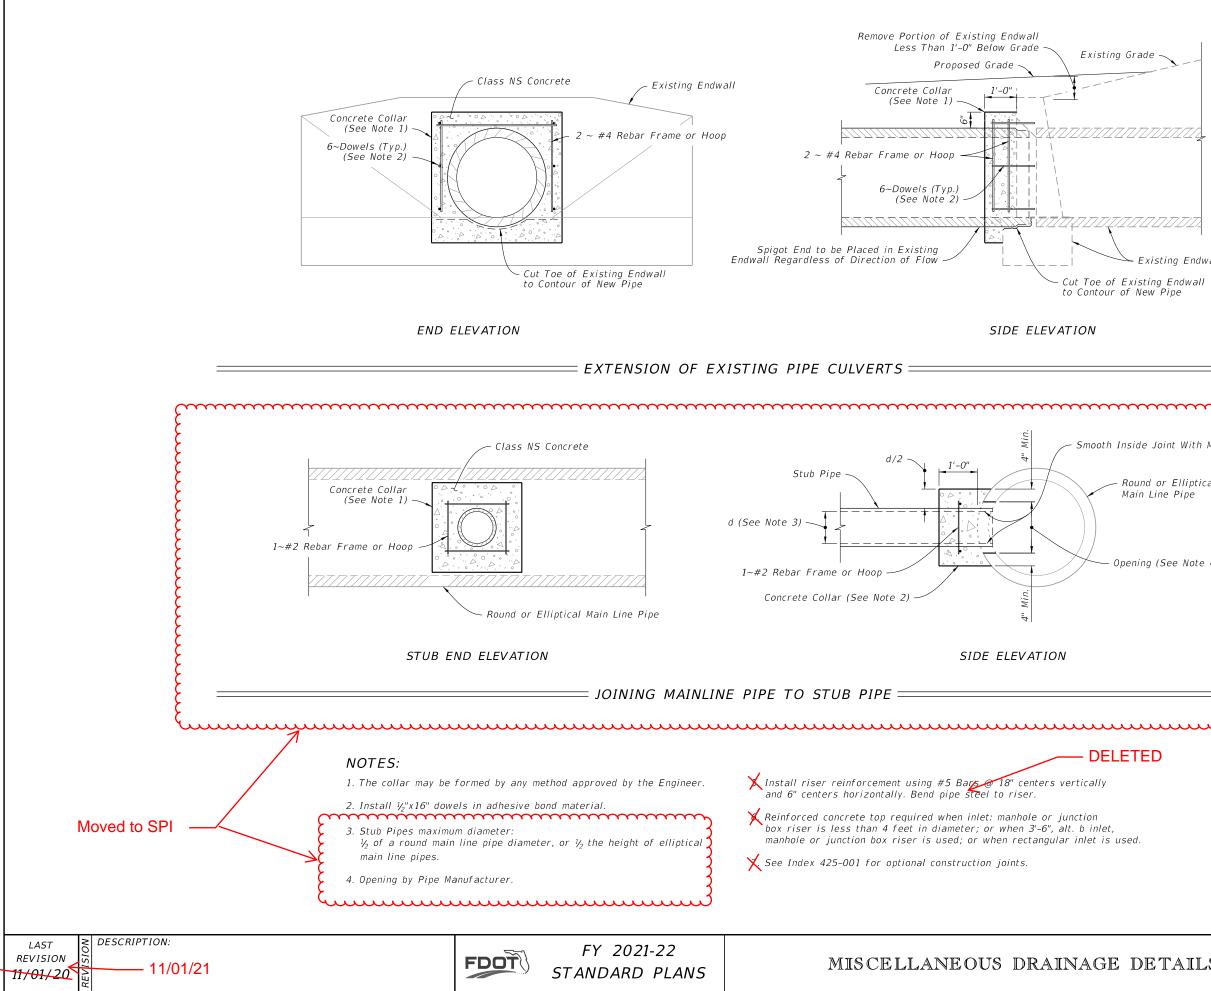

#### Summary of the changes:

Sheet 4: Moved "Joining Mainline Pipe to Stub Pipe Details" and Notes 2 and 3 to the Standard Plans Instructions: Deleted Notes 5-7.

## Commentary / Background:

The Drainage Manual requires pipe junctions to have topside access via a structure. Deviation from using a structure to join pipes requires District Drainage Engineer approval. While there are applications where the stub to mainline pipe may be needed, the detail is proposed to be removed from the Index to emphasize it as a non-standard item.