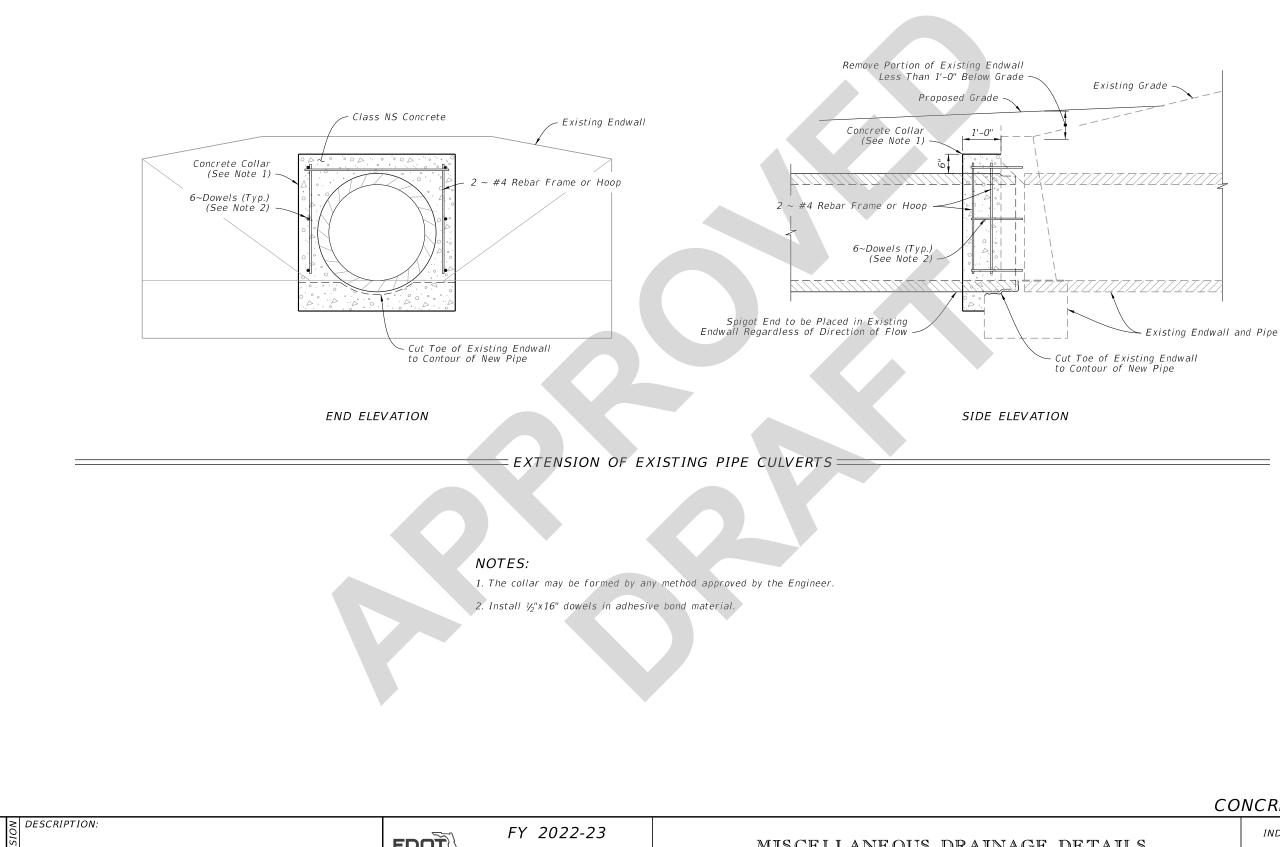

#### Summary of the changes:

Sheet 4: Moved "Joining Mainline Pipe to Stub Pipe Details" and Notes 2 and 3 to the Standard Plans Instructions: Deleted Notes 5-7.

## Commentary / Background:

The Drainage Manual requires pipe junctions to have topside access via a structure. Deviation from using a structure to join pipes requires District Drainage Engineer approval. While there are applications where the stub to mainline pipe may be needed, the detail is proposed to be removed from the Index to emphasize it as a non-standard item.