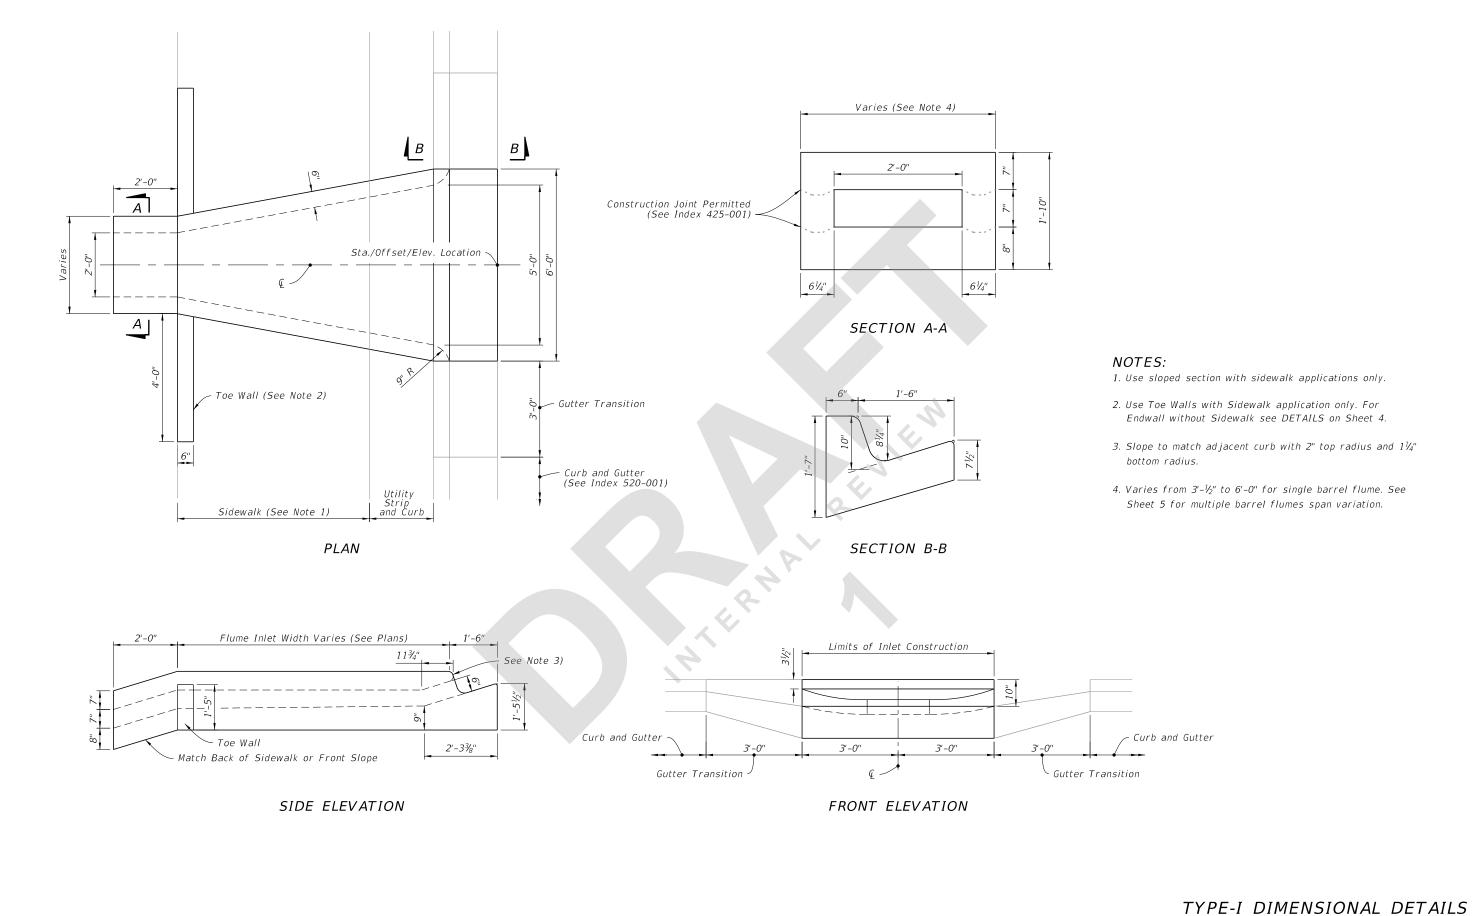

## NOTES:

- 1. Use sloped section with sidewalk applications only.
- 2. Use Toe Walls with Sidewalk application only. For Endwall without Sidewalk see DETAILS on Sheet 4.
- 3. Slope to match adjacent curb with 2" top radius and  $1\frac{1}{4}$ " bottom radius.
- 4. Varies from  $3'-\frac{1}{2}''$  to 6'-0'' for single barrel flume. See Sheet 5 for multiple barrel flumes span variation.

## CHANGED TO: Flume Inlet Width Varies (See Plans)

SIDE ELEVATION

FRONT ELEVATION

≥ DESCRIPTION:

REVISION

11/01/20

11/01/21

FDOT

DESCRIPTION: REVISION 11/01/21

FDOT

FY 2022-23 STANDARD PLANS

INDEX 425-061

SHEET 2 of 5