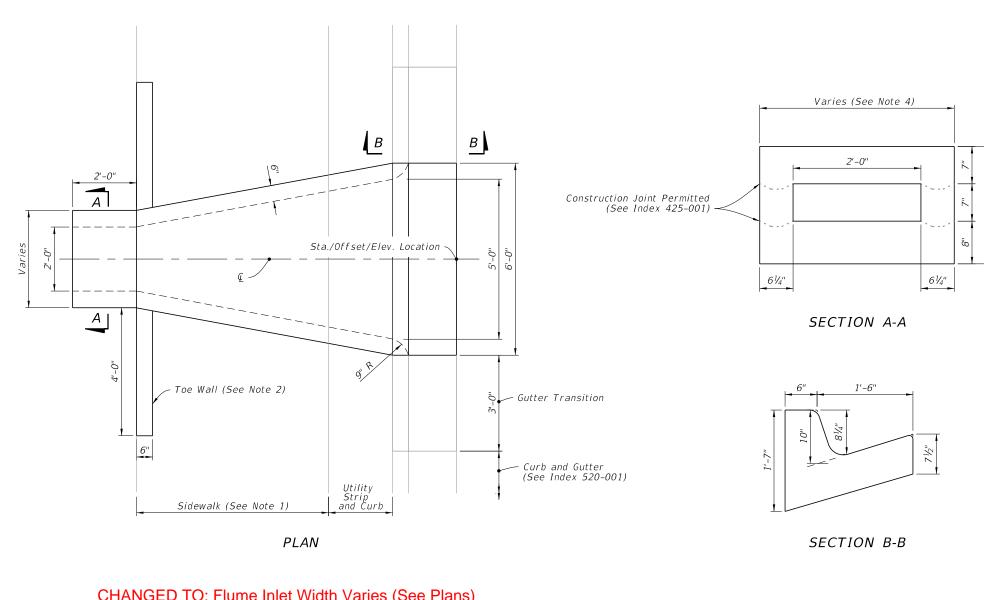

## NOTES:

- 1. Use sloped section with sidewalk applications only.
- 2. Use Toe Walls with Sidewalk application only. For Endwall without Sidewalk see DETAILS on Sheet 4.
- 3. Slope to match adjacent curb with 2" top radius and  $1\frac{1}{4}$ " bottom radius.
- 4. Varies from  $3'-\frac{1}{2}''$  to 6'-0'' for single barrel flume. See Sheet 5 for multiple barrel flumes span variation.

## CHANGED TO: Flume Inlet Width Varies (See Plans)

SIDE ELEVATION

FRONT ELEVATION

≥ DESCRIPTION:

REVISION

11/01/20

11/01/21

FDOT