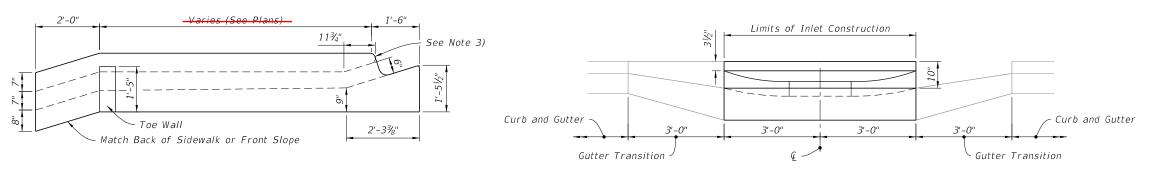

## CHANGED TO: Flume Inlet Width Varies (See Plans)

SIDE ELEVATION

FRONT ELEVATION

≥ DESCRIPTION:

REVISION

11/01/20

11/01/21

FDOT