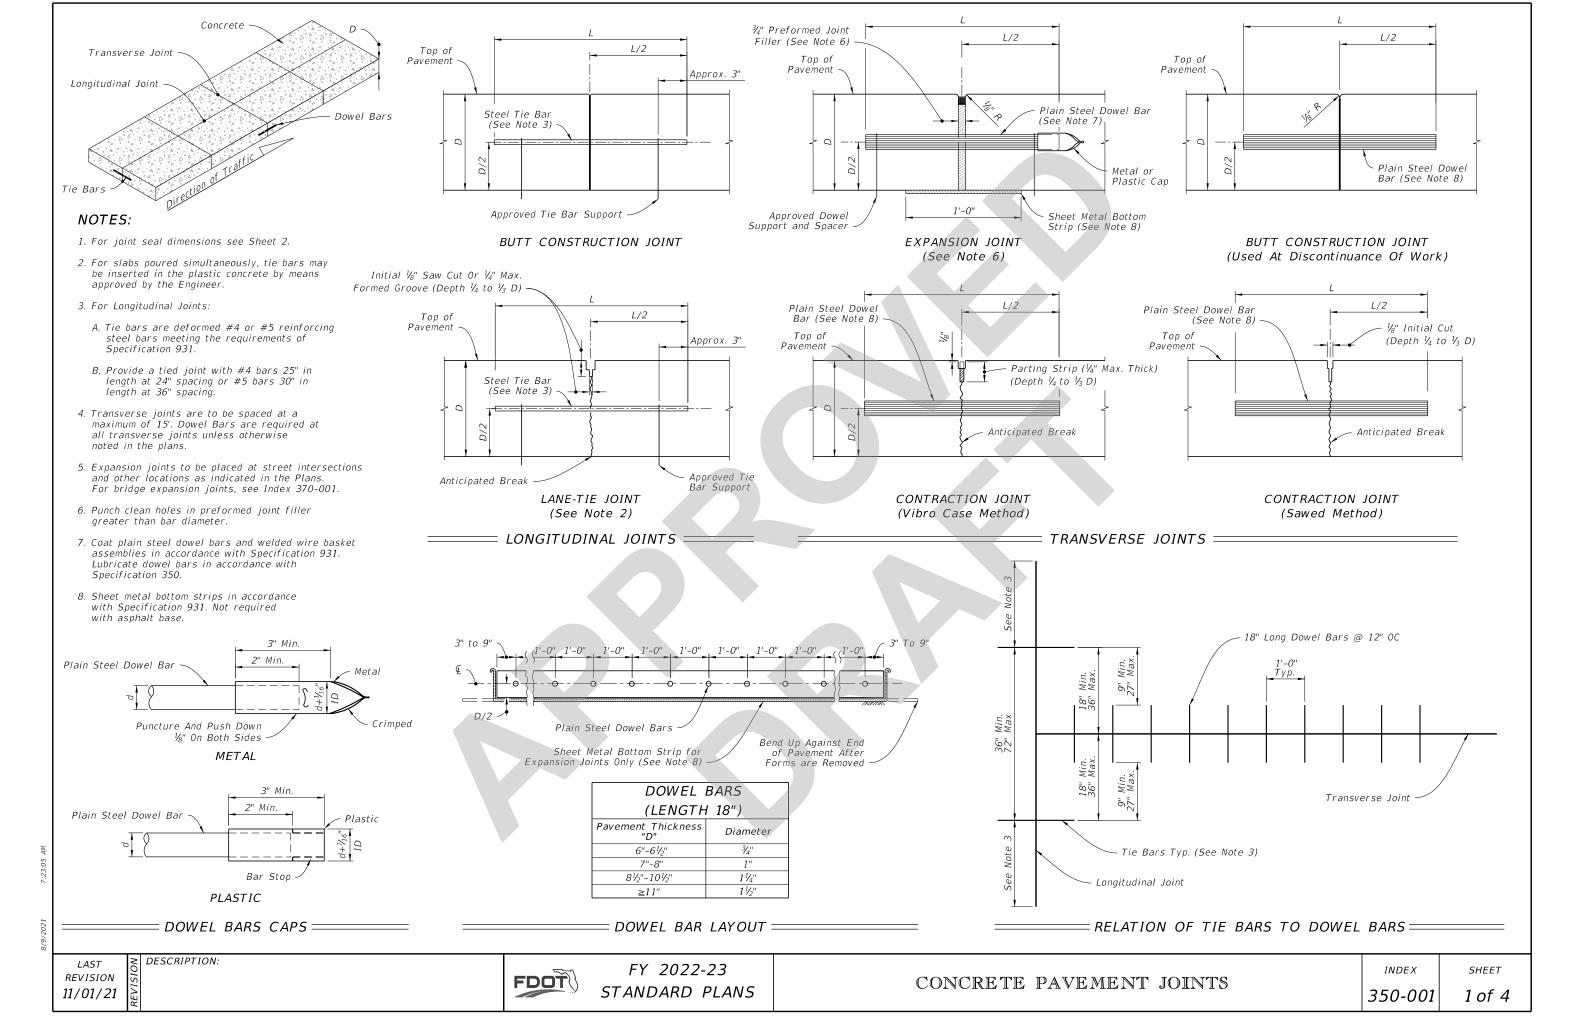

### **Standard Plans:**

Index Number: 350-001 Sheet Number (s): 1 of 4

Index Title: Concrete Pavement Joints

Sheet 1: Updated Note 3.B (Deleted "standard load transfer" and changed Spacing of #5 bars from 38");
Updated Note 7 to revise reference to Specification 350 and Specification 931;
Correct line work to extend to the bottom of the pavement in the BUTT CONSTRUCTION JOINT details;
Added "Relation of Dowels to Tie Bars" detail.

## **Commentary / Background:**

Rev 1: Clarification-Butt Construction Joints should be depicted to show the joint extending from the top of the slab all the way to the bottom of the slab. Rev 2: Correction-tie bars are not used for load transfer. Rev 3: Change-tie bar spacing changed to provide a consistent and even spacing for slabs, which are typically 15' long. Rev 4: new detail.