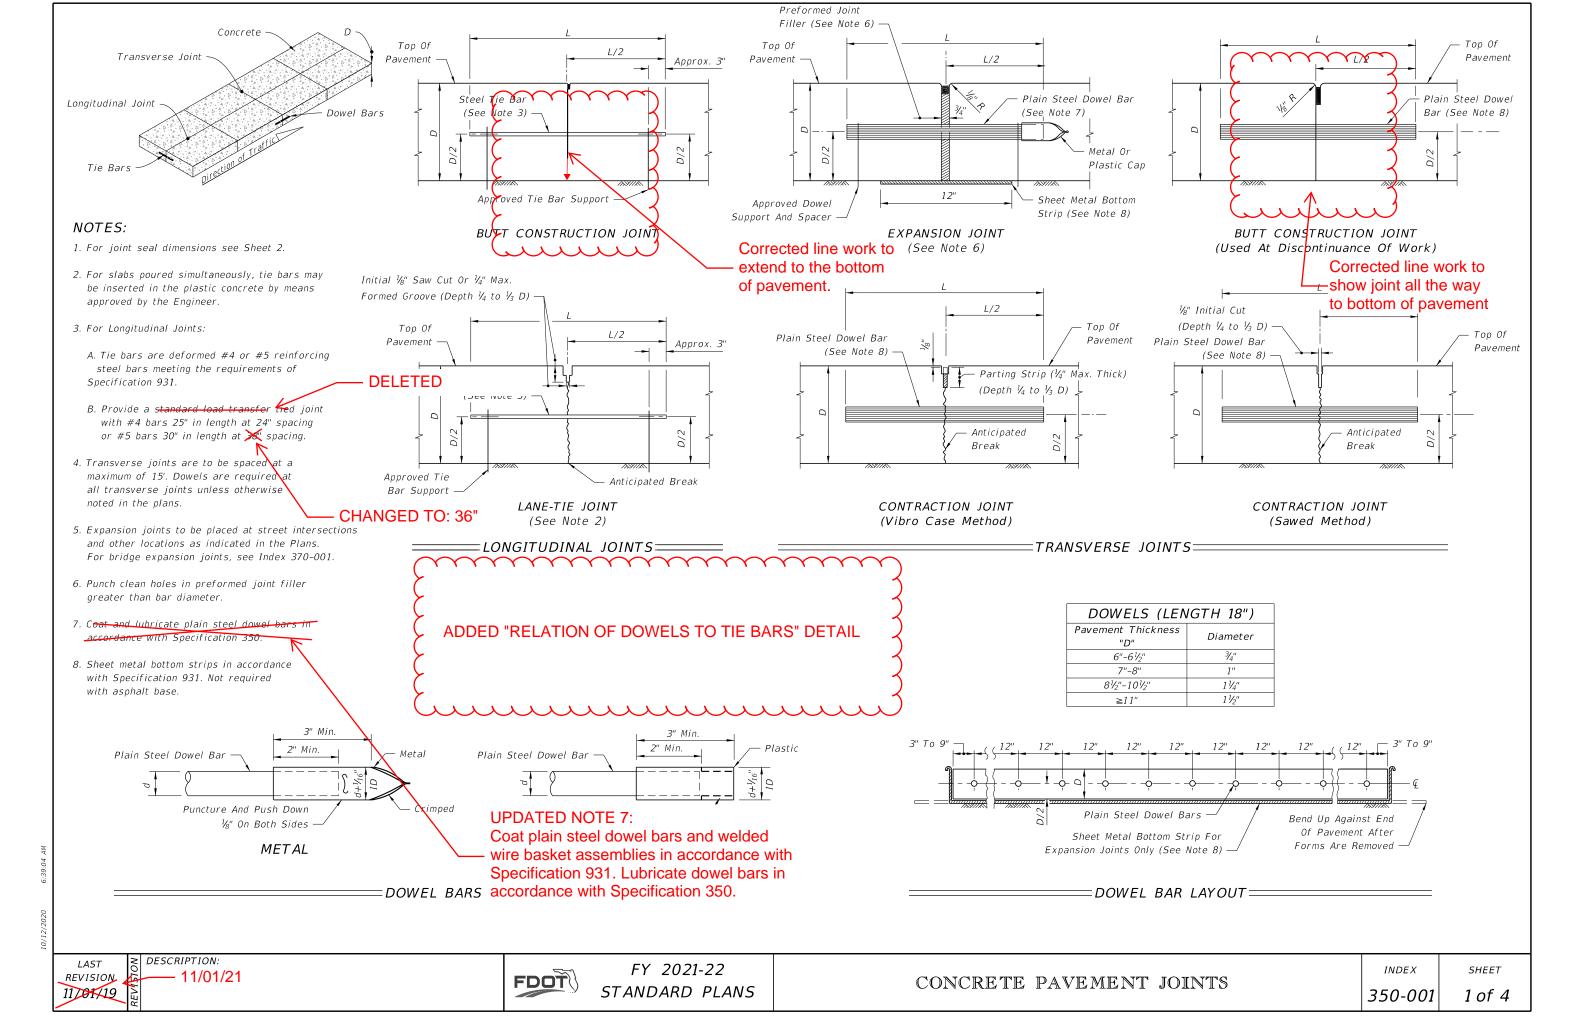

### **Standard Plans:**

Index Number: 350-001 Sheet Number (s): 1 of 4

Index Title: Concrete Pavement Joints

Sheet 1: Updated Note 3.B (Deleted "standard load transfer" and changed Spacing of #5 bars from 38");
Updated Note 7 to revise reference to Specification 350 and Specification 931;
Correct line work to extend to the bottom of the pavement in the BUTT CONSTRUCTION JOINT details;
Added "Relation of Dowels to Tie Bars" detail.

## **Commentary / Background:**

Rev 1: Clarification-Butt Construction Joints should be depicted to show the joint extending from the top of the slab all the way to the bottom of the slab. Rev 2: Correction-tie bars are not used for load transfer. Rev 3: Change-tie bar spacing changed to provide a consistent and even spacing for slabs, which are typically 15' long. Rev 4: new detail.