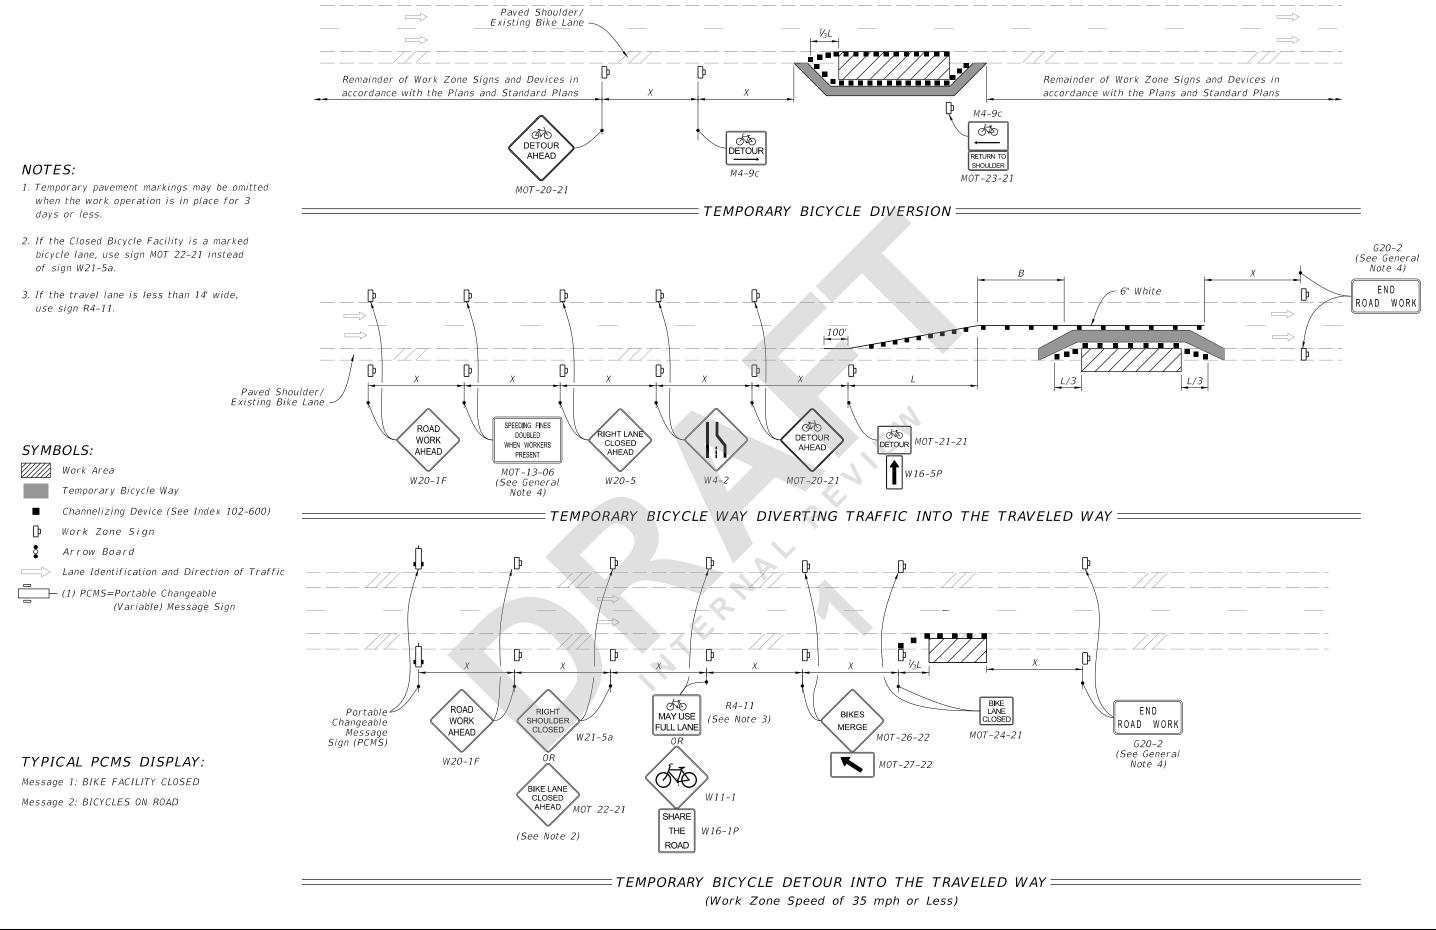

## **Summary of the changes:**

Sheet 1: Changed Note 4 - "work zone" to "work operation".

Sheet 2: Added 35 MPH Detail and Notes, Updated Symbols, and added Typical PCMS Display.