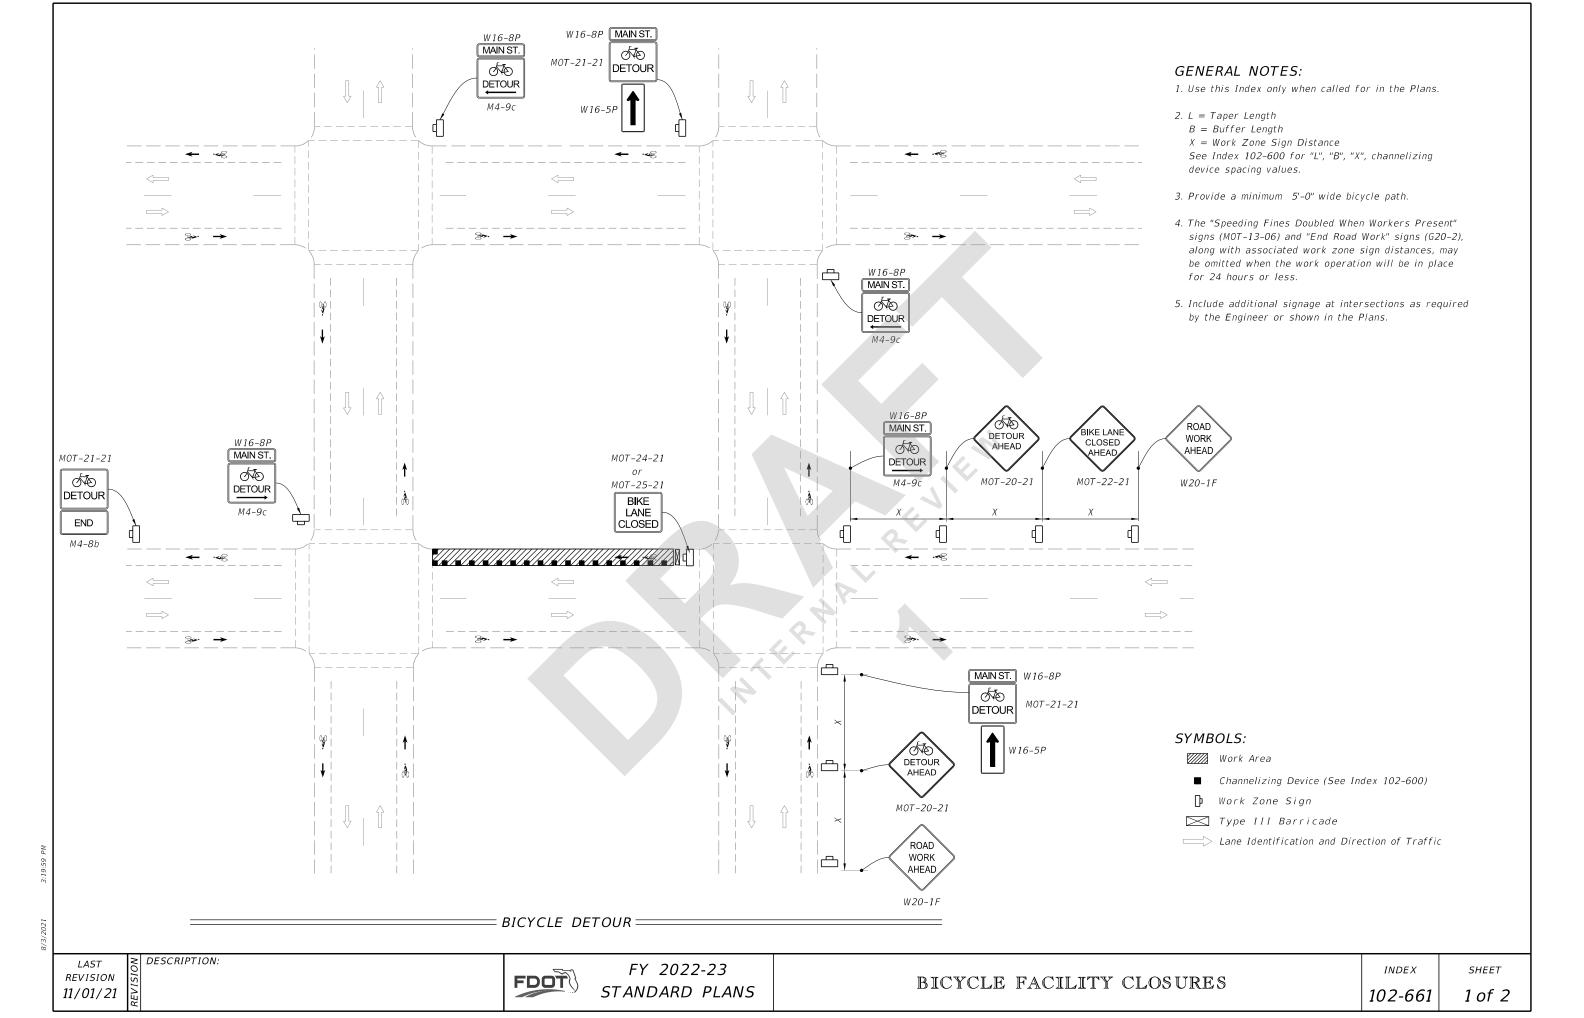

Index Title: Bicycle Lane Closures

### **Commentary / Background:**

The duration provisions of the index are intended to apply to the length time needed to perform the specific temporary traffic control work "operation" shown, which is independent of the duration of an overall construction project. The term "Work Zone" is being replaced with "Work Operation" to clarify the intent.