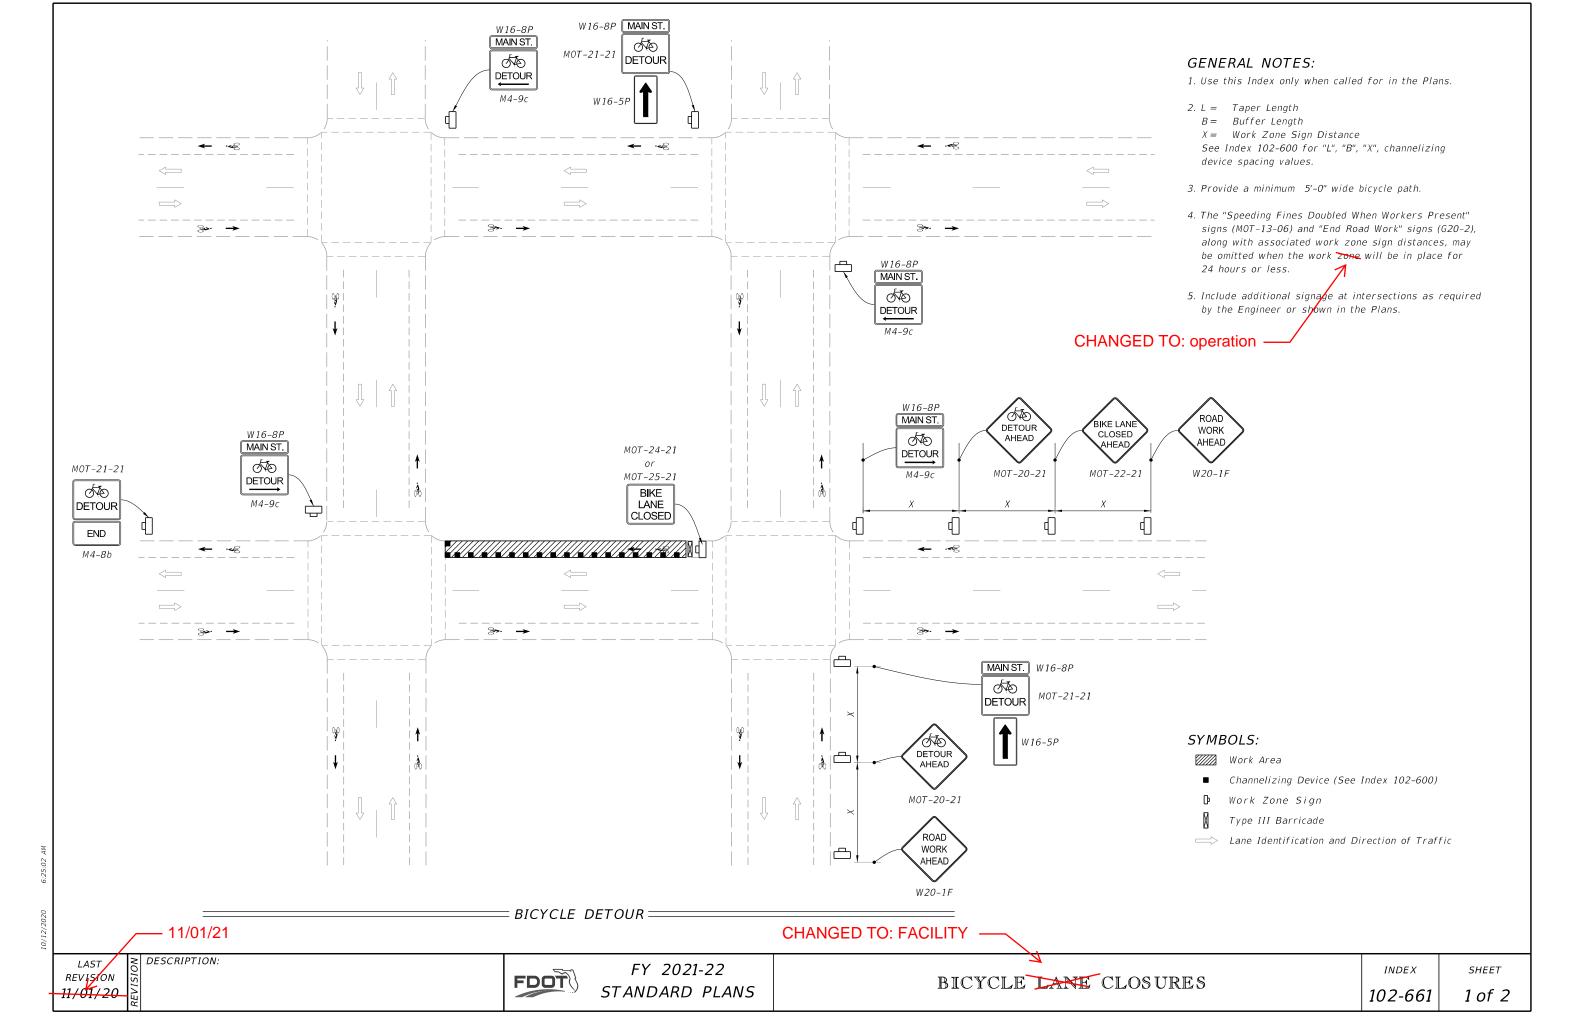

Index Title: Bicycle Lane Closures

## **Summary of the changes:**

Sheet 1: Changed Note 4 - "work zone" to "work operation".

Sheet 2: Added 35 MPH Detail and Notes, Updated Symbols, and added Typical PCMS Display.

### **Commentary / Background:**

The duration provisions of the index are intended to apply to the length time needed to perform the specific temporary traffic control work "operation" shown, which is independent of the duration of an overall construction project. The term "Work Zone" is being replaced with "Work Operation" to clarify the intent.