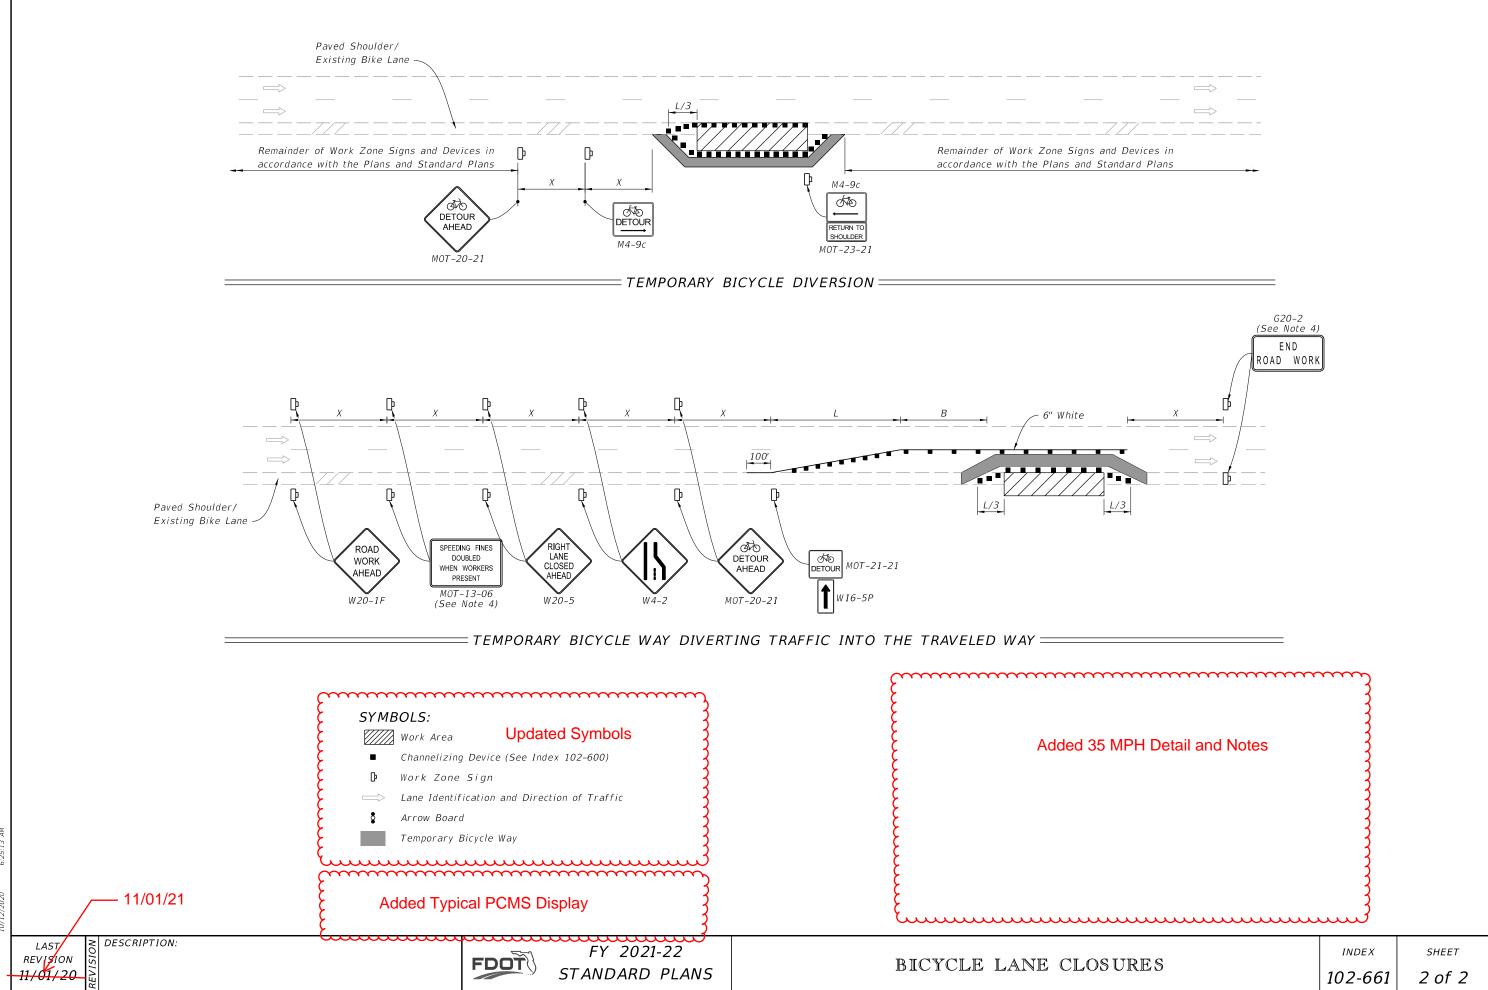

## **Summary of the changes:**

Sheet 1: Changed Note 4 - "work zone" to "work operation".

Sheet 2: Added 35 MPH Detail and Notes, Updated Symbols, and added Typical PCMS Display.