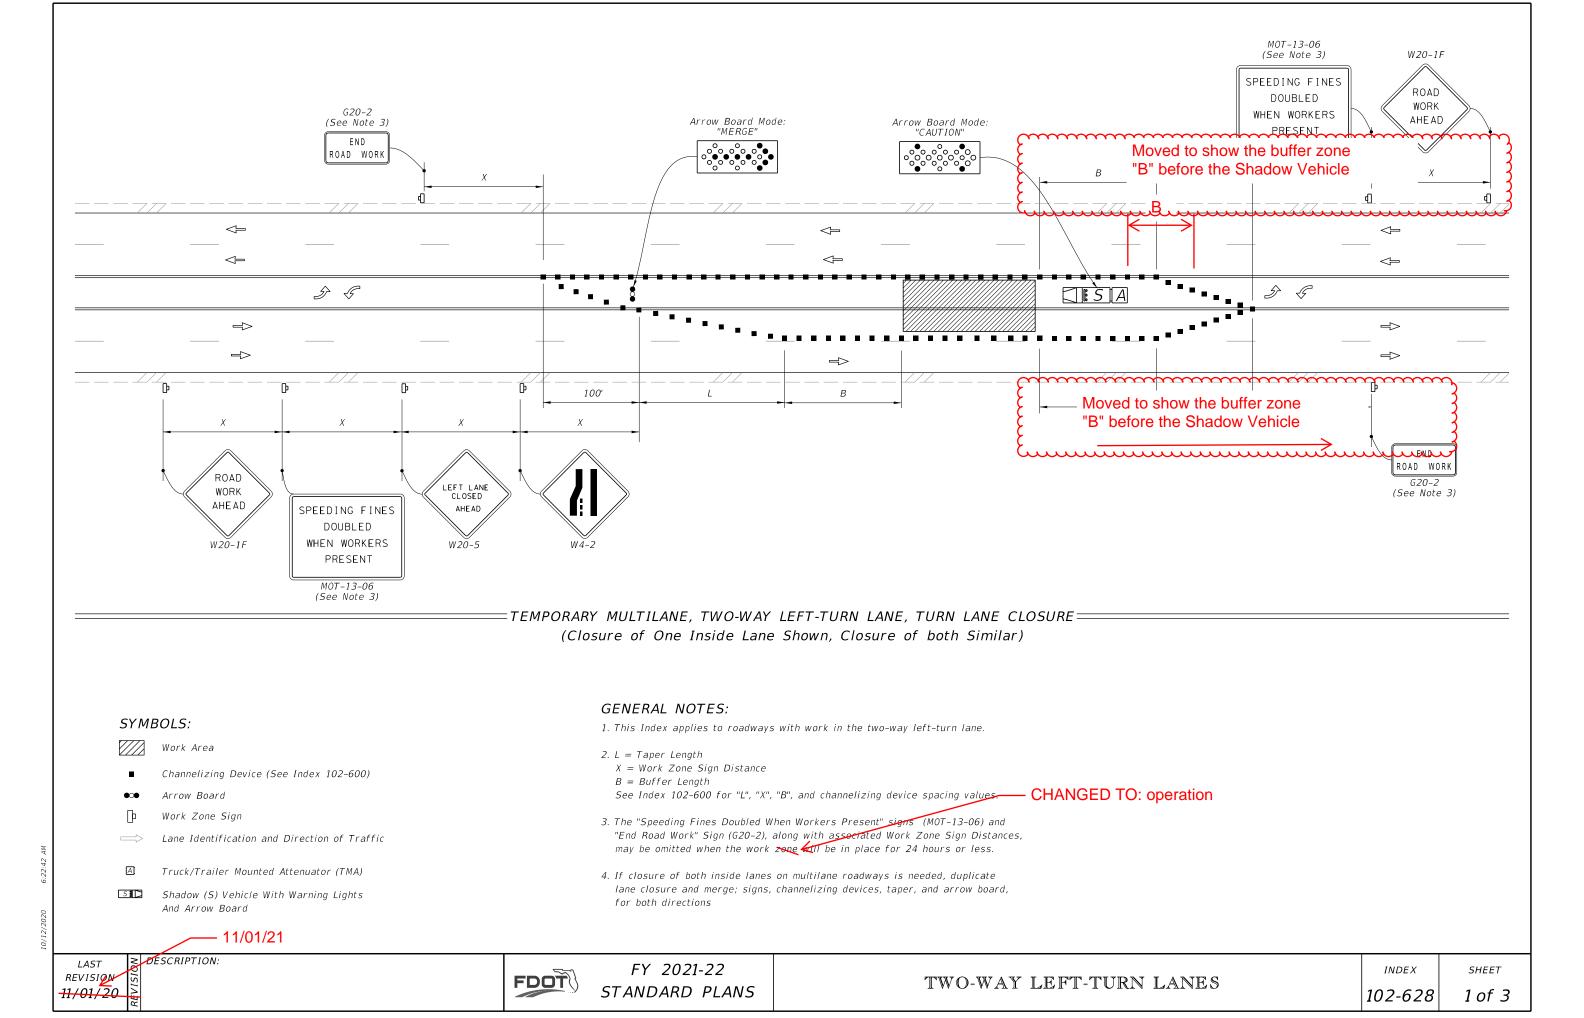

Sheet 1: Changed Note 3 - "work zone" to "work operation"; Moved buffer zone and the associated dimension"B" before the Truck Mounted Attenuator in the work zone.

Sheet 3: Corrected the arrow direction on the "Arrow Board" in the approach traffic lanes.

### Commentary / Background:

The duration provisions of the index are intended to apply to the length time needed to perform the specific temporary traffic control work "operation" shown, which is independent of the duration of an overall construction project. The term "Work Zone" is being replaced with "Work Operation" to clarify the intent.