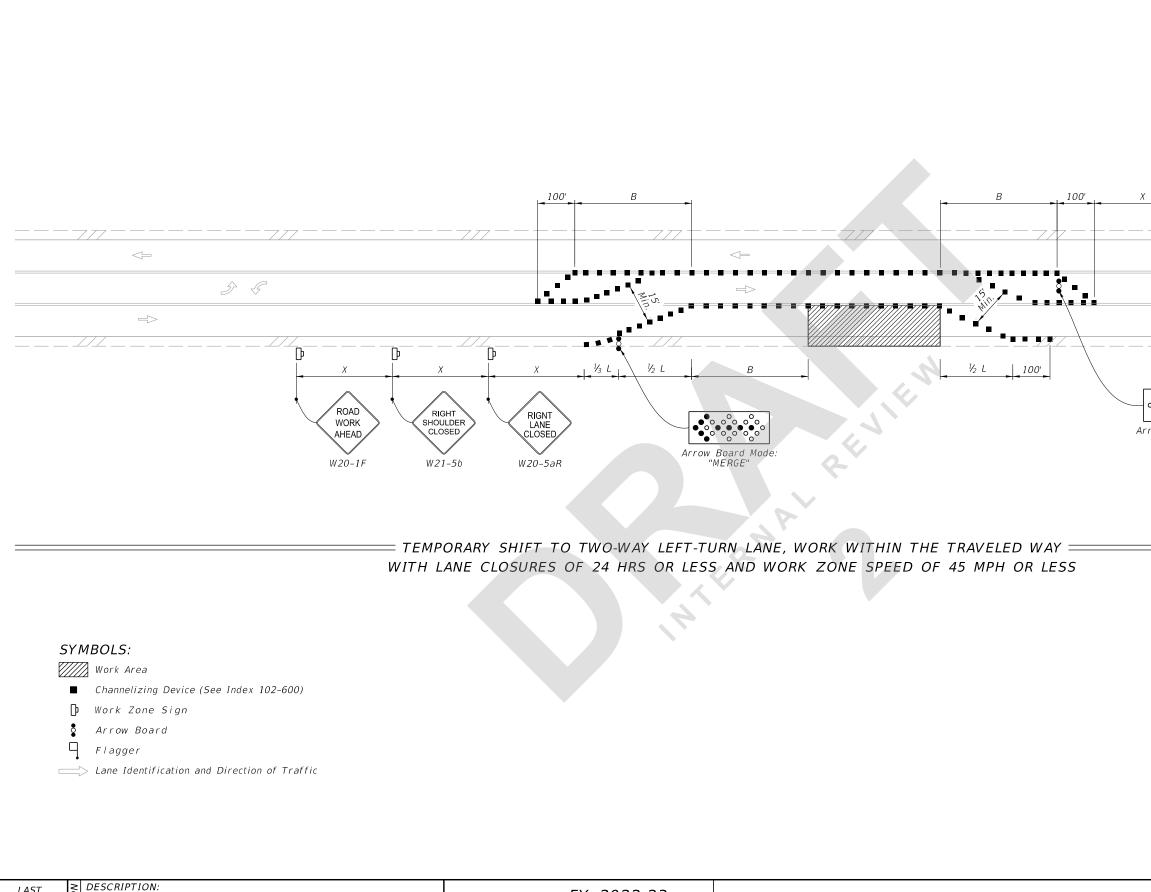

Sheet 1: Changed Note 3 - "work zone" to "work operation"; Moved buffer zone and the associated dimension"B" before the Truck Mounted Attenuator in the work zone.

Sheet 3: Corrected the arrow direction on the "Arrow Board" in the approach traffic lanes.