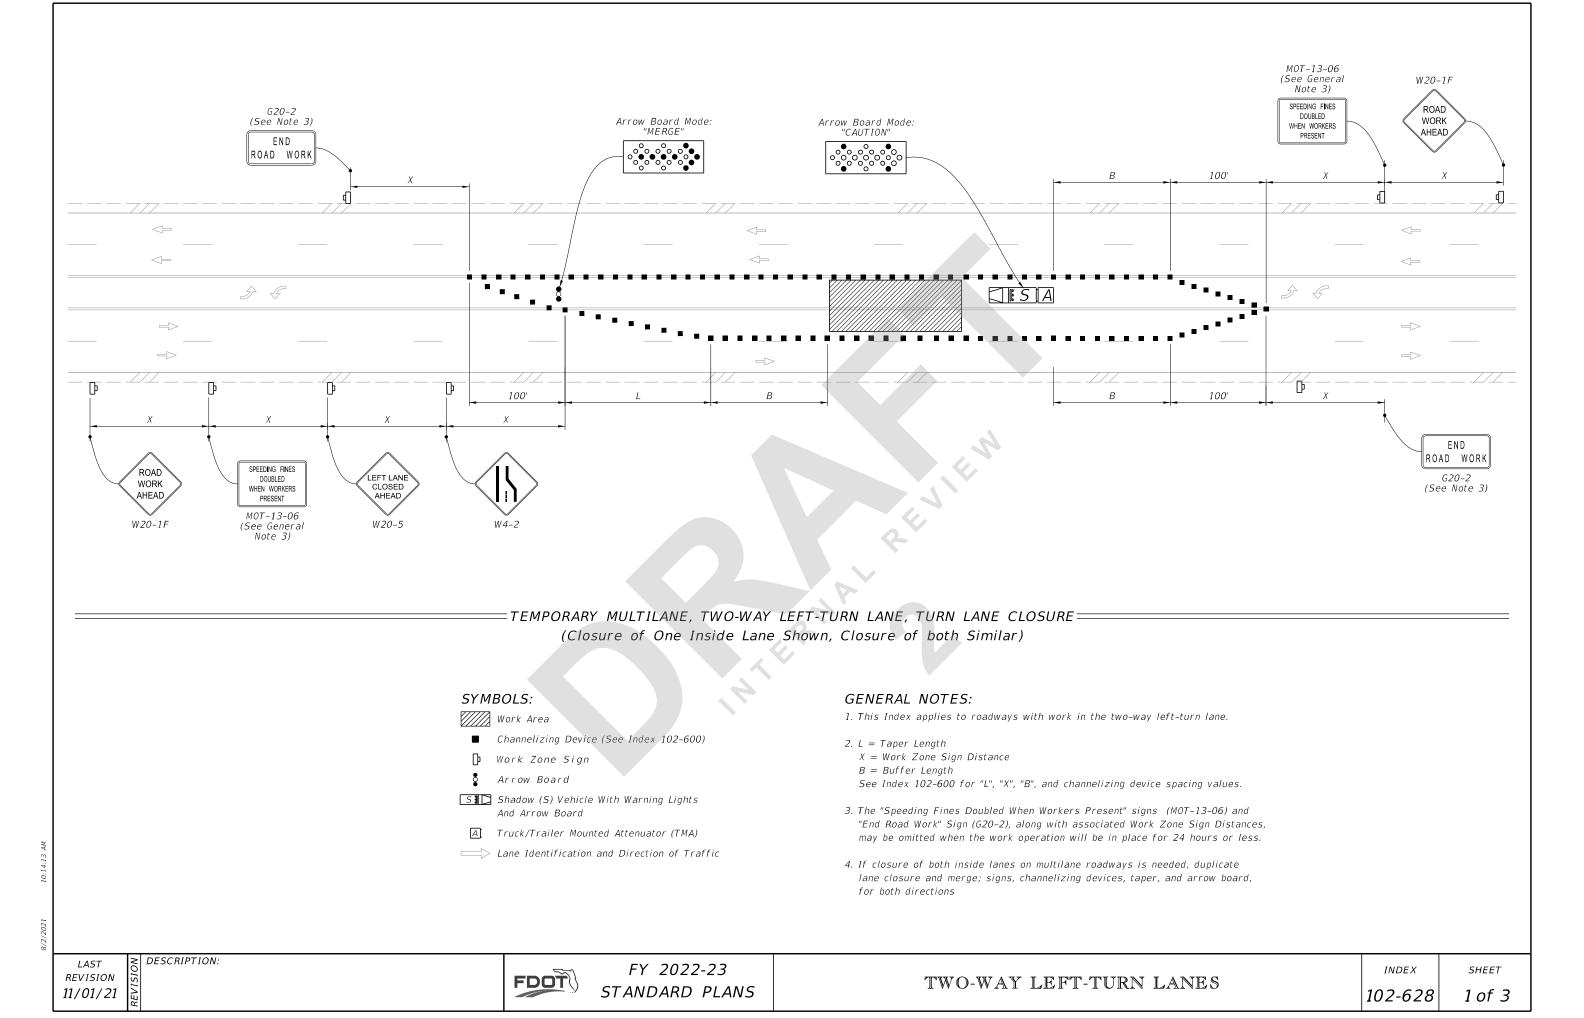

Sheet 1: Changed Note 3 - "work zone" to "work operation"; Moved buffer zone and the associated dimension"B" before the Truck Mounted Attenuator in the work zone.

Sheet 3: Corrected the arrow direction on the "Arrow Board" in the approach traffic lanes.

### Commentary / Background:

The duration provisions of the index are intended to apply to the length time needed to perform the specific temporary traffic control work "operation" shown, which is independent of the duration of an overall construction project. The term "Work Zone" is being replaced with "Work Operation" to clarify the intent.