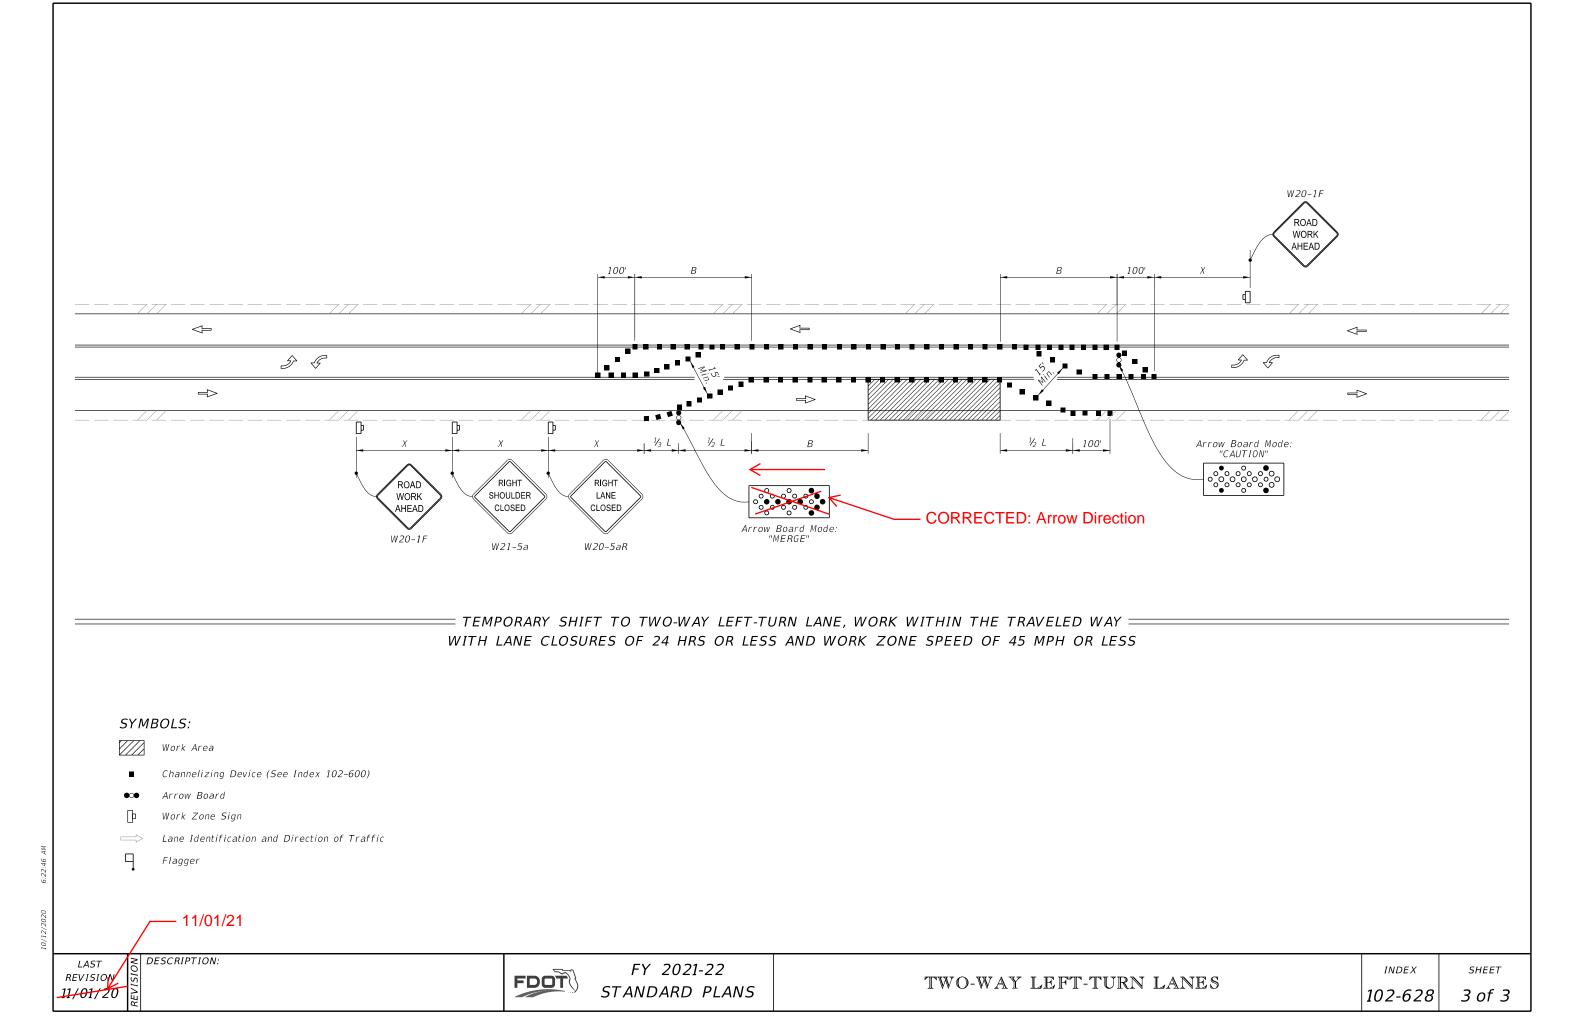

Sheet 1: Changed Note 3 - "work zone" to "work operation"; Moved buffer zone and the associated dimension"B" before the Truck Mounted Attenuator in the work zone.

Sheet 3: Corrected the arrow direction on the "Arrow Board" in the approach traffic lanes.