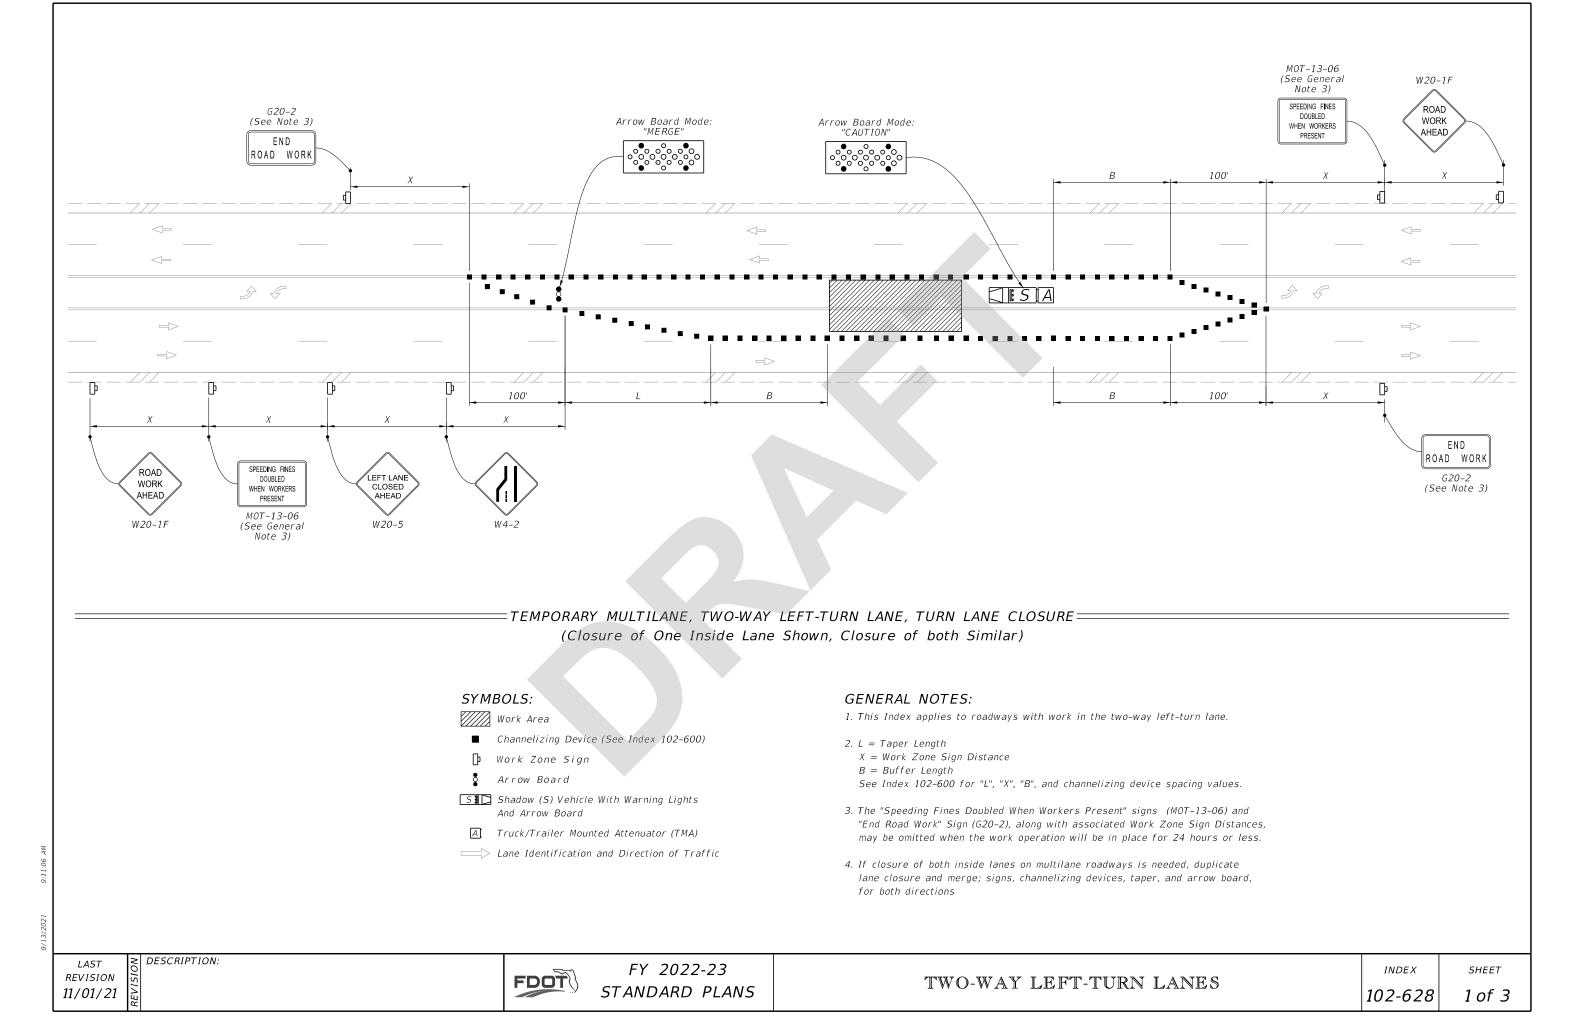

## Index 102-628 Two-Way Left Turn Lanes

#### COMMENTARY

The "B" dimension was moved to in front of the shadow vehicle to match the MUTCD definition of a Buffer Zone where nothing can be placed in that area. The arrow boards were changed to display "caution" mode because Directional modes on Arrow Boards have not been permitted in the MUTCD for shifting tapers and shoulder closed tapers. Changed the sign to a W1-4L as this sign more accurately applies. The duration provisions of the index are intended to apply to the length time needed to perform the specific temporary traffic control work "operation" shown, which is independent of the duration of an overall construction project. The term "Work Zone" is being replaced with "Work Operation" to clarify the intent.

#### COMMENTS AND RESPONSES

BLACK = Industry Review Comments RED = Standard Plans Response GREEN = Change Made to Index

Name: Ryan Drendel Date: 9-9-2021 COMMENT:

Rick,

Two comments on Index 102-628:

- On sheet 1 for traffic headed to the right, it seems that the arrow board should remain in "MERGE" mode rather than changing it to "CAUTION" mode since there is a lane closure for that direction of travel.
- On sheet 3, W1-4 or W24-1 signs may be more appropriate than the W20-5aR sign shown, since it is a lane shift not a lane closure.

# **RESPONSE:** Agreed, this will remain in "MERGE" mode. For Sheet 3, I agree that the W1-4 WZ sign is more appropriate than the W20-5aR.

**Change Made:** On Sheet 1, revert the arrow board back to "MERGE" mode. Sheet 3 will be updated to have the W20-5aR sign replaced with the W1-4L. Date: 9-10-2021