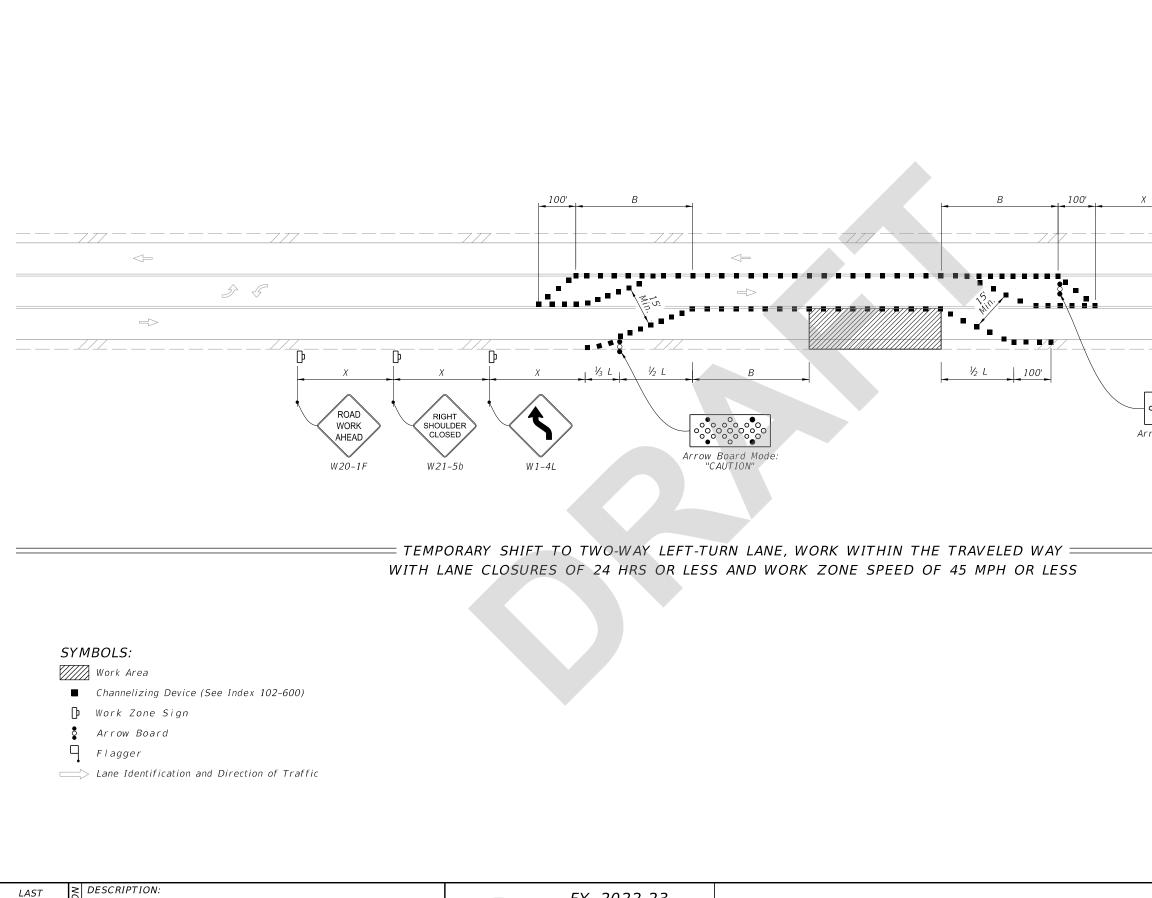

## Index 102-628 Two-Way Left Turn Lanes

#### COMMENTARY

The "B" dimension was moved to in front of the shadow vehicle to match the MUTCD definition of a Buffer Zone where nothing can be placed in that area. The arrow boards were changed to display "caution" mode because Directional modes on Arrow Boards have not been permitted in the MUTCD for shifting tapers and shoulder closed tapers. Changed the sign to a W1-4L as this sign more accurately applies. The duration provisions of the index are intended to apply to the length time needed to perform the specific temporary traffic control work "operation" shown, which is independent of the duration of an overall construction project. The term "Work Zone" is being replaced with "Work Operation" to clarify the intent.

#### COMMENTS AND RESPONSES

BLACK = Industry Review Comments RED = Standard Plans Response GREEN = Change Made to Index

Name: Ryan Drendel Date: 9-9-2021 COMMENT:

Rick,

Two comments on Index 102-628:

- On sheet 1 for traffic headed to the right, it seems that the arrow board should remain in "MERGE" mode rather than changing it to "CAUTION" mode since there is a lane closure for that direction of travel.
- On sheet 3, W1-4 or W24-1 signs may be more appropriate than the W20-5aR sign shown, since it is a lane shift not a lane closure.

# **RESPONSE:** Agreed, this will remain in "MERGE" mode. For Sheet 3, I agree that the W1-4 WZ sign is more appropriate than the W20-5aR.

**Change Made:** On Sheet 1, revert the arrow board back to "MERGE" mode. Sheet 3 will be updated to have the W20-5aR sign replaced with the W1-4L. Date: 9-10-2021