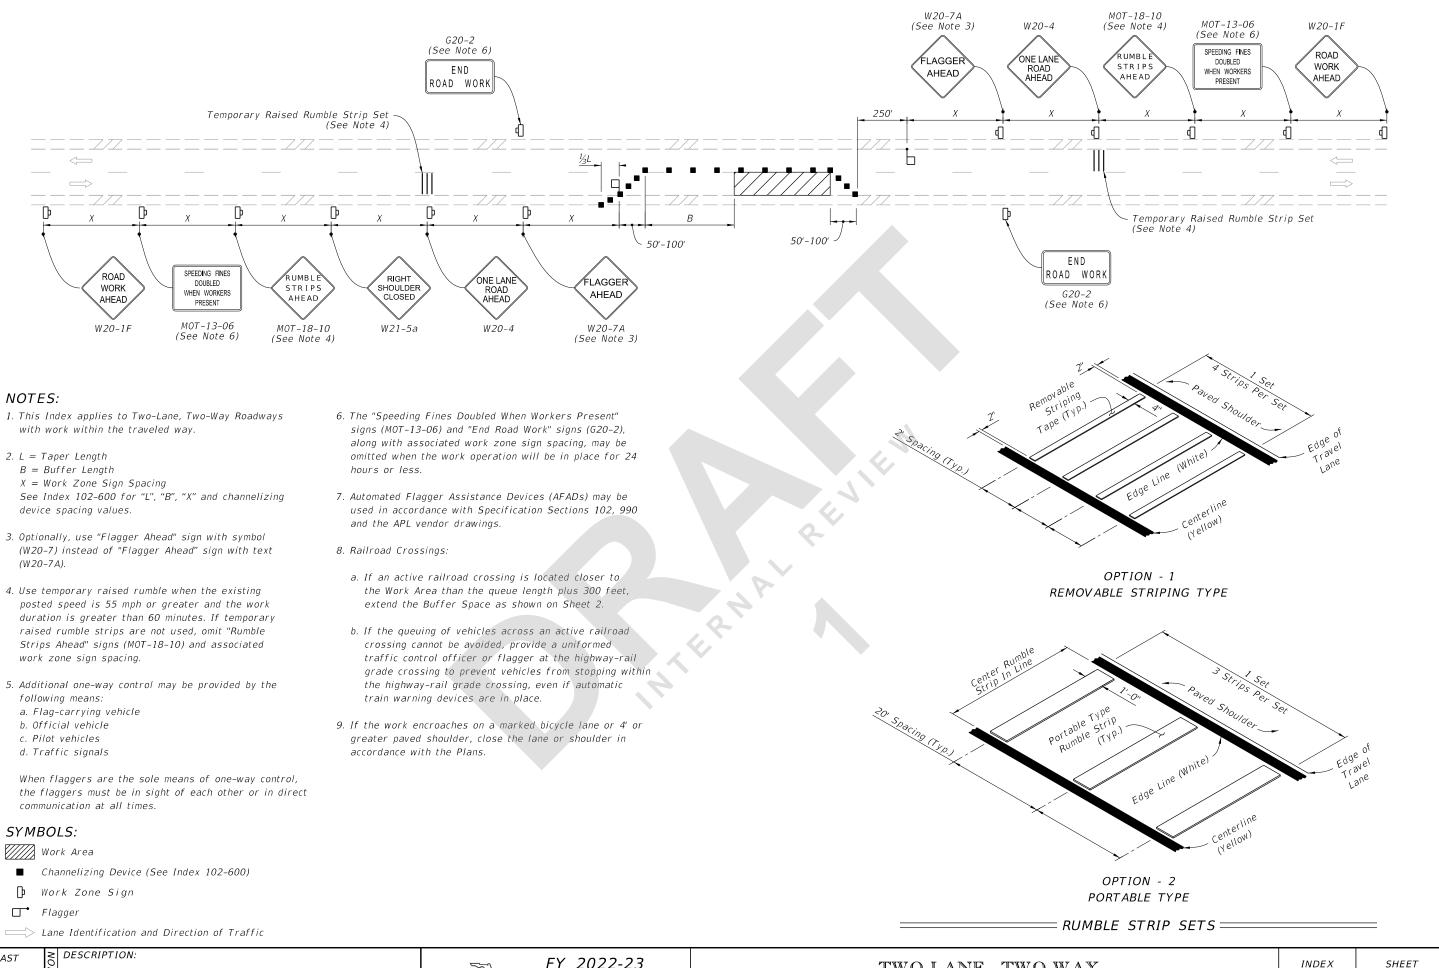

## **Standard Plans:**

Index Number: 102-603 Sheet Number (s): 1 of 2

Index Title: Two-Lane, Two-Way, Work Within The

Travel Way

Sheet 1: Changed Note 6 - "work zone" to "work operations"; Changed Note 8B - "work zone" to "work operations"; Changed Note 9 - "ridable shoulder" to "4' or greater paved Shoulder"

## **Commentary / Background:**

The duration provisions of the index are intended to apply to the length time needed to perform the specific temporary traffic control work "operation" shown, which is independent of the duration of an overall construction project. The term "Work Zone" is being replaced with "Work Operation" to clarify the intent.