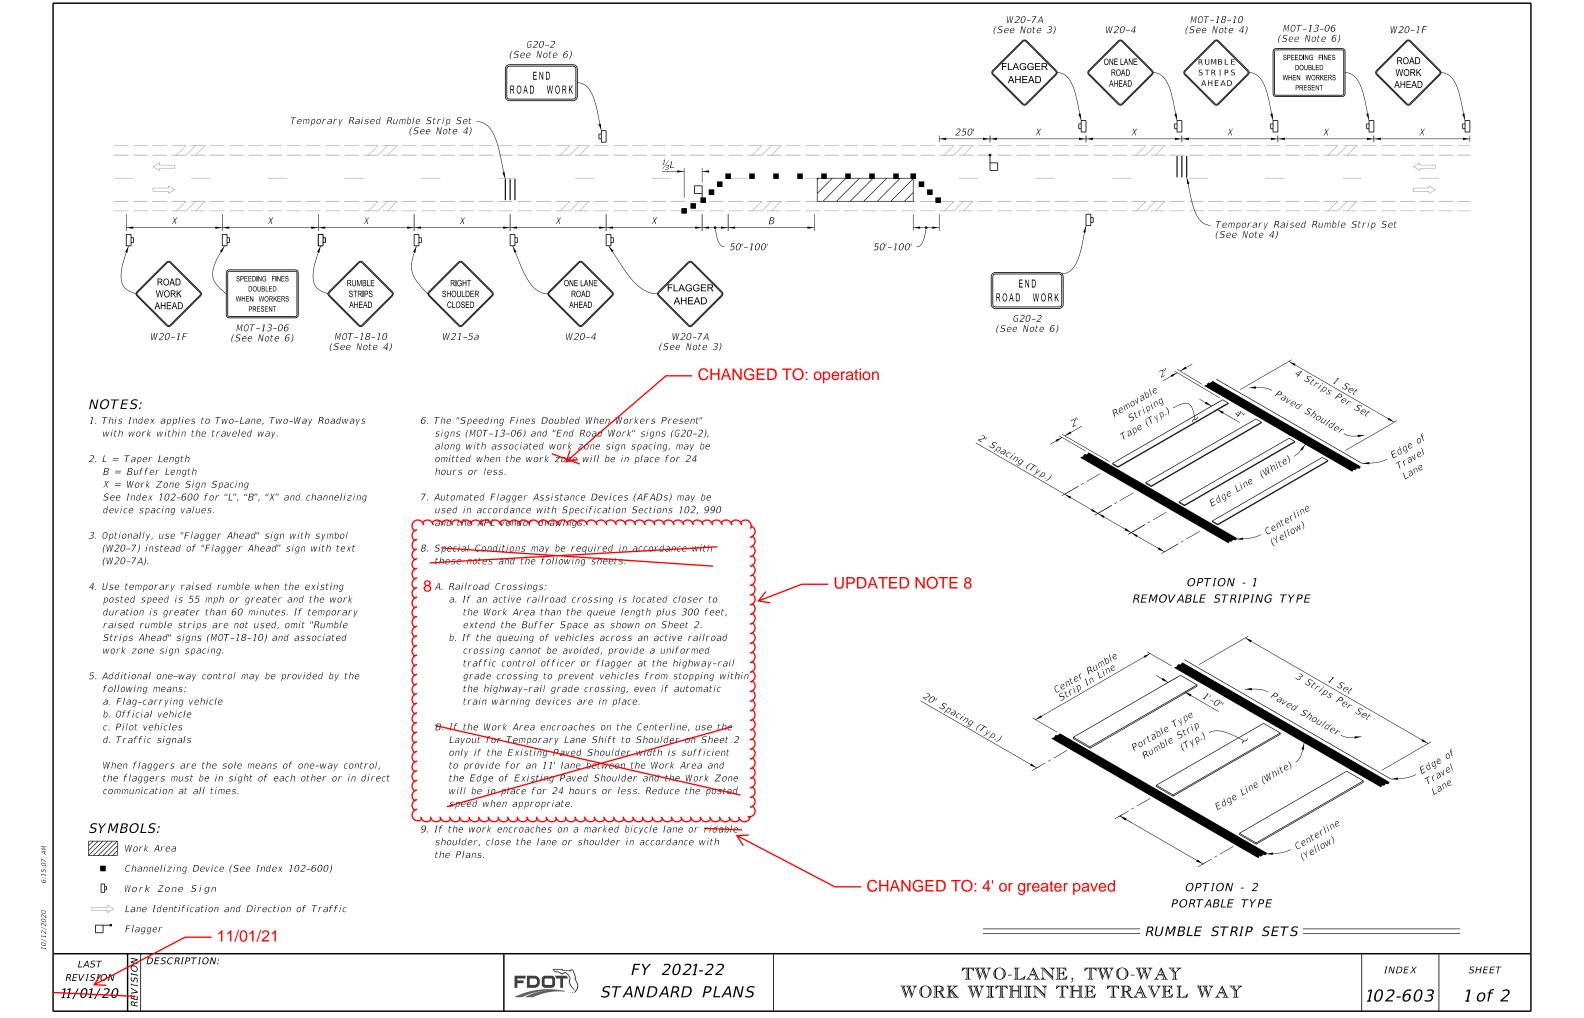

## **Standard Plans:**

Index Number: 102-603 Sheet Number (s): 1 of 2

Index Title: Two-Lane, Two-Way, Work Within The

Travel Way

Sheet 1: Changed Note 6 - "work zone" to "work operations"; Changed Note 8B - "work zone" to "work operations"; Changed Note 9 - "ridable shoulder" to "4' or greater paved Shoulder"

## **Commentary / Background:**

The duration provisions of the index are intended to apply to the length time needed to perform the specific temporary traffic control work "operation" shown, which is independent of the duration of an overall construction project. The term "Work Zone" is being replaced with "Work Operation" to clarify the intent.