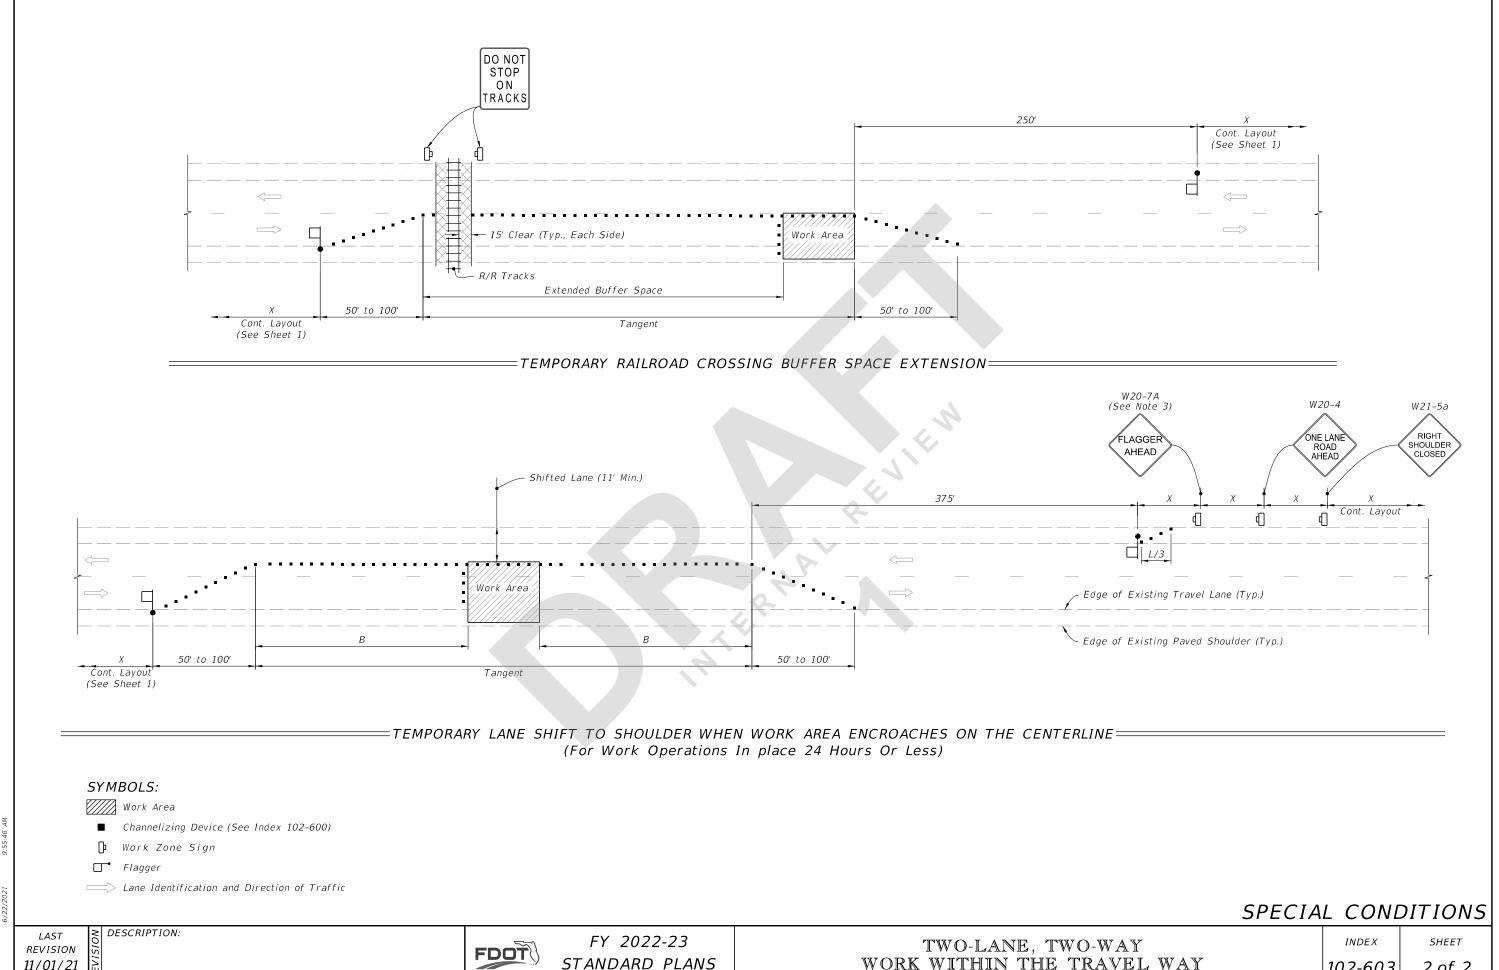

FDOT

FY 2021-22 STANDARD PLANS

TWO-LANE, TWO-WAY WORK WITHIN THE TRAVEL WAY

INDEX 102-603

2 of 2

**REVISION** 11/01/21

STANDARD PLANS

WORK WITHIN THE TRAVEL WAY

102-603

2 of 2

11/01/21