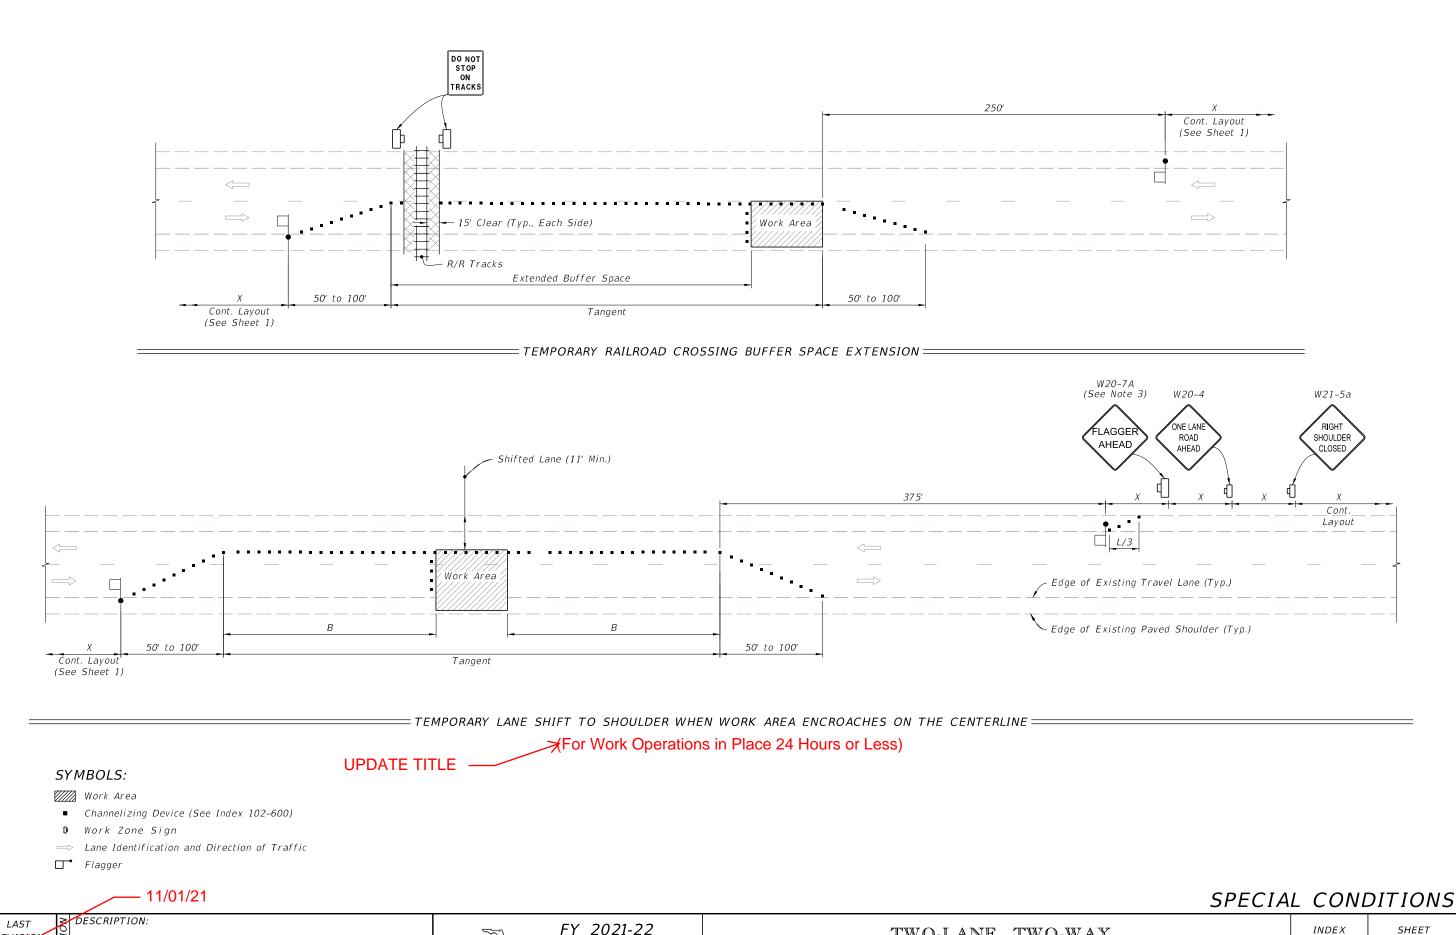

## **Standard Plans:**

Index Number: 102-603 Sheet Number (s): 1 of 2

Index Title: Two-Lane, Two-Way, Work Within The

Travel Way

Sheet 1: Changed Note 6 - "work zone" to "work operations"; Changed Note 8B - "work zone" to "work operations"; Changed Note 9 - "ridable shoulder" to "4' or greater paved Shoulder"

## **Commentary / Background:**

The duration provisions of the index are intended to apply to the length time needed to perform the specific temporary traffic control work "operation" shown, which is independent of the duration of an overall construction project. The term "Work Zone" is being replaced with "Work Operation" to clarify the intent.