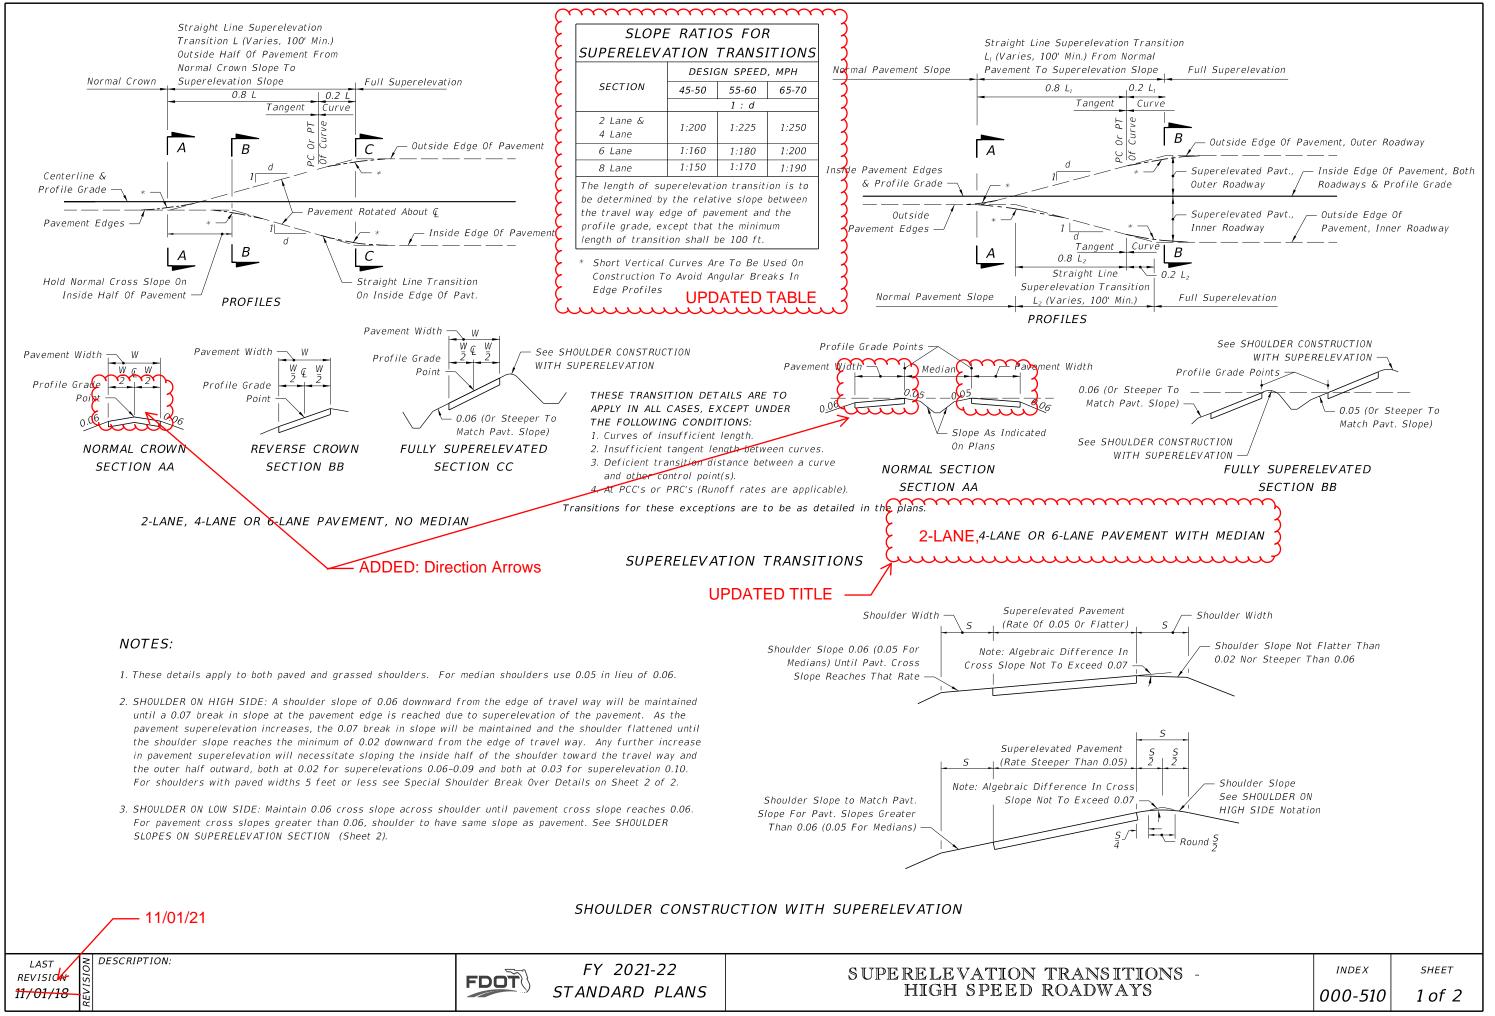

#### Summary of the changes:

Sheet 1: Added directional arrows to SECTION AA; Updated the Table to match FDM; added 2-Lane option to pavement with median to be consistent with FDM.

## Commentary / Background:

These revisions to the Superelevation Transition Indexes are proposed to make the Standard Plans more consistent with the FDOT Design Manual and Table 210.9.3. Added arrows to SECTION AA to be consistent with the arrows included in Standard Plans Index 000-511.