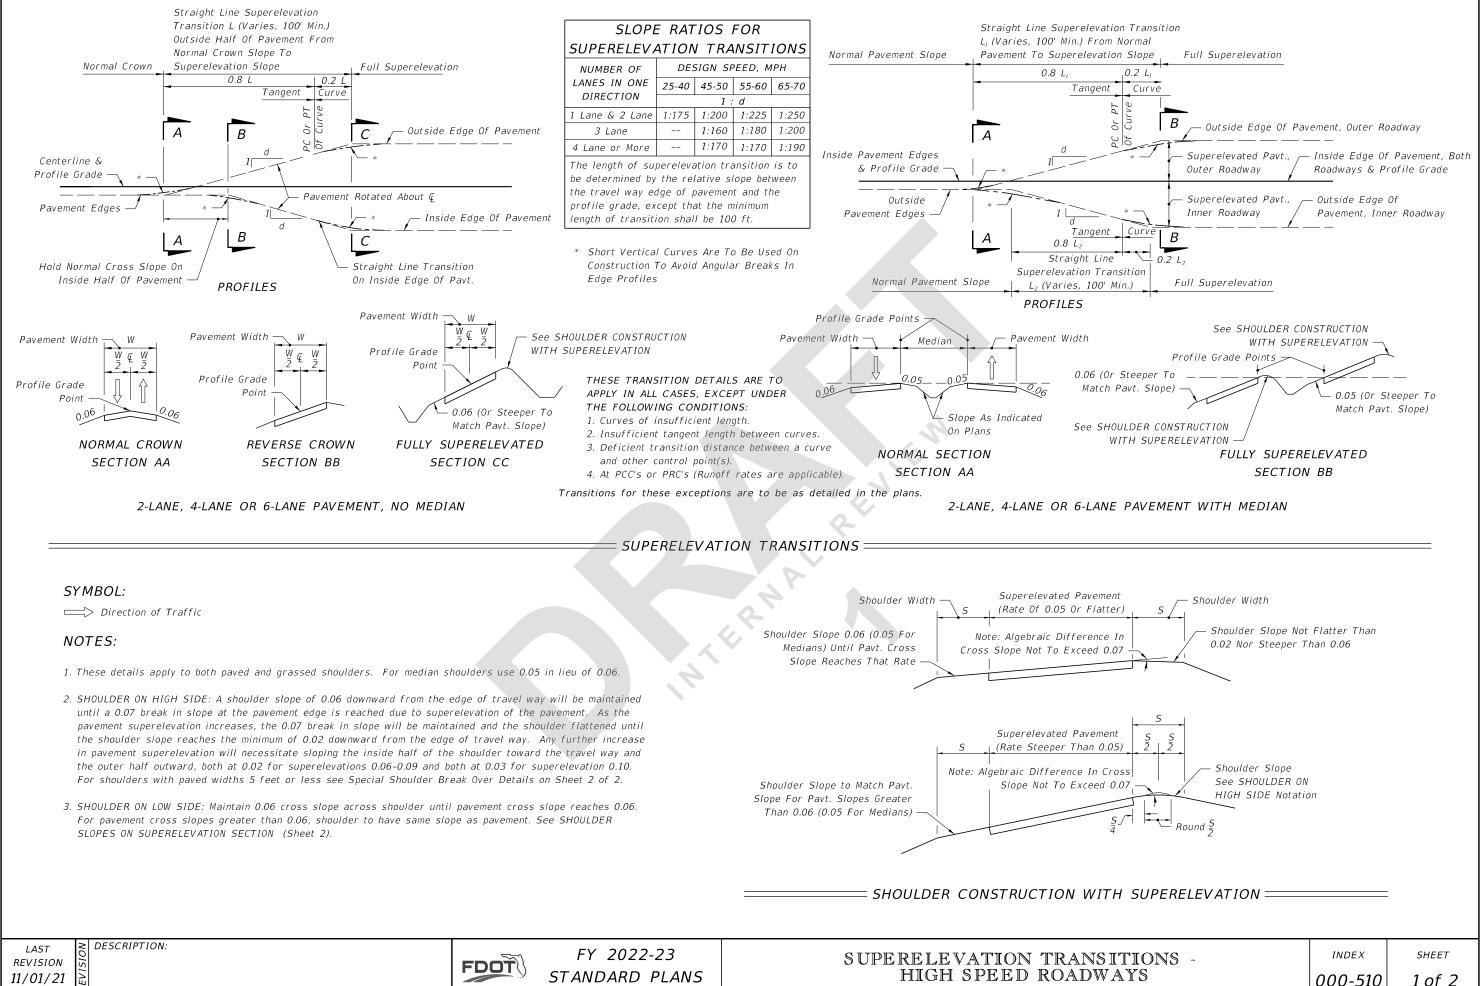

#### Summary of the changes:

Sheet 1: Added directional arrows to SECTION AA; Updated the Table to match FDM; added 2-Lane option to pavement with median to be consistent with FDM.

## Commentary / Background:

These revisions to the Superelevation Transition Indexes are proposed to make the Standard Plans more consistent with the FDOT Design Manual and Table 210.9.3. Added arrows to SECTION AA to be consistent with the arrows included in Standard Plans Index 000-511.