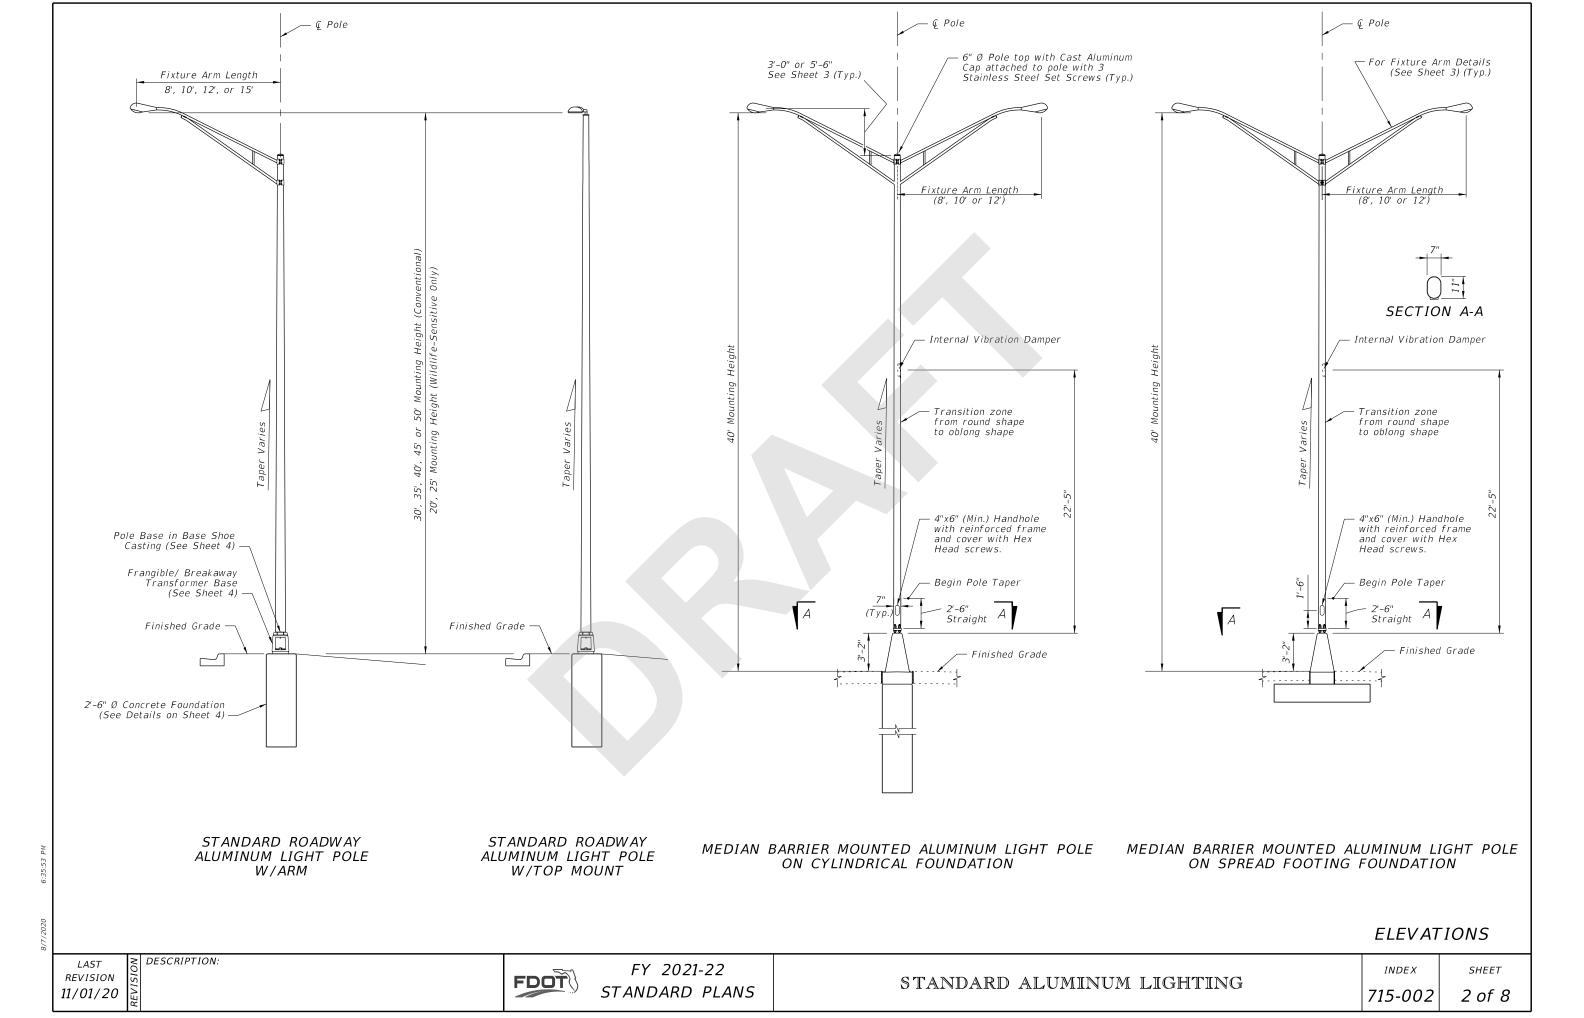

## Proposed Revisions to a Standard Plans Index

| (Please provide all information — Incomplete forms will be returned) |                                                                                                                    |                    |                                            |
|----------------------------------------------------------------------|--------------------------------------------------------------------------------------------------------------------|--------------------|--------------------------------------------|
| Contact Ir                                                           | nformation:                                                                                                        | Standard Plan      | <u>s:</u>                                  |
| Date: July 2                                                         | 26, 2020                                                                                                           | Index Number: 7    | 715-002                                    |
| Originator:                                                          | Richard Stepp                                                                                                      | Sheet Number (s):  | : 1                                        |
| Phone: (85                                                           | 0) 414-4313                                                                                                        | Index Title: Conv  | entional Lighting                          |
| Email: rich                                                          | ard.stepp@dot.state.fl.us                                                                                          |                    |                                            |
| Summary                                                              | of the changes:                                                                                                    |                    |                                            |
| Sheet 2:                                                             | Clarified that lower luminaire mounting heights                                                                    | of 20' and 25' are | for wildlife-sensitive only                |
|                                                                      |                                                                                                                    |                    |                                            |
| Clarifica                                                            | cary / Background:<br>tion added due to consultant question on recen<br>ected Offices / Documents: (Provide name o |                    |                                            |
| Yes No                                                               | ·                                                                                                                  | •                  | ,                                          |
|                                                                      | Other Standard Plans –                                                                                             |                    |                                            |
|                                                                      | FDOT Design Manual –                                                                                               |                    |                                            |
|                                                                      | Basis of Estimates Manual –                                                                                        |                    |                                            |
|                                                                      | Standard Specifications – Approved Product List –                                                                  |                    |                                            |
|                                                                      | Construction –                                                                                                     |                    |                                            |
|                                                                      | Maintenance –                                                                                                      |                    |                                            |
|                                                                      | on Package Includes:  and deliver package to Rick Jenkins)                                                         |                    | Implementation:  Design Bulletin (Interim) |