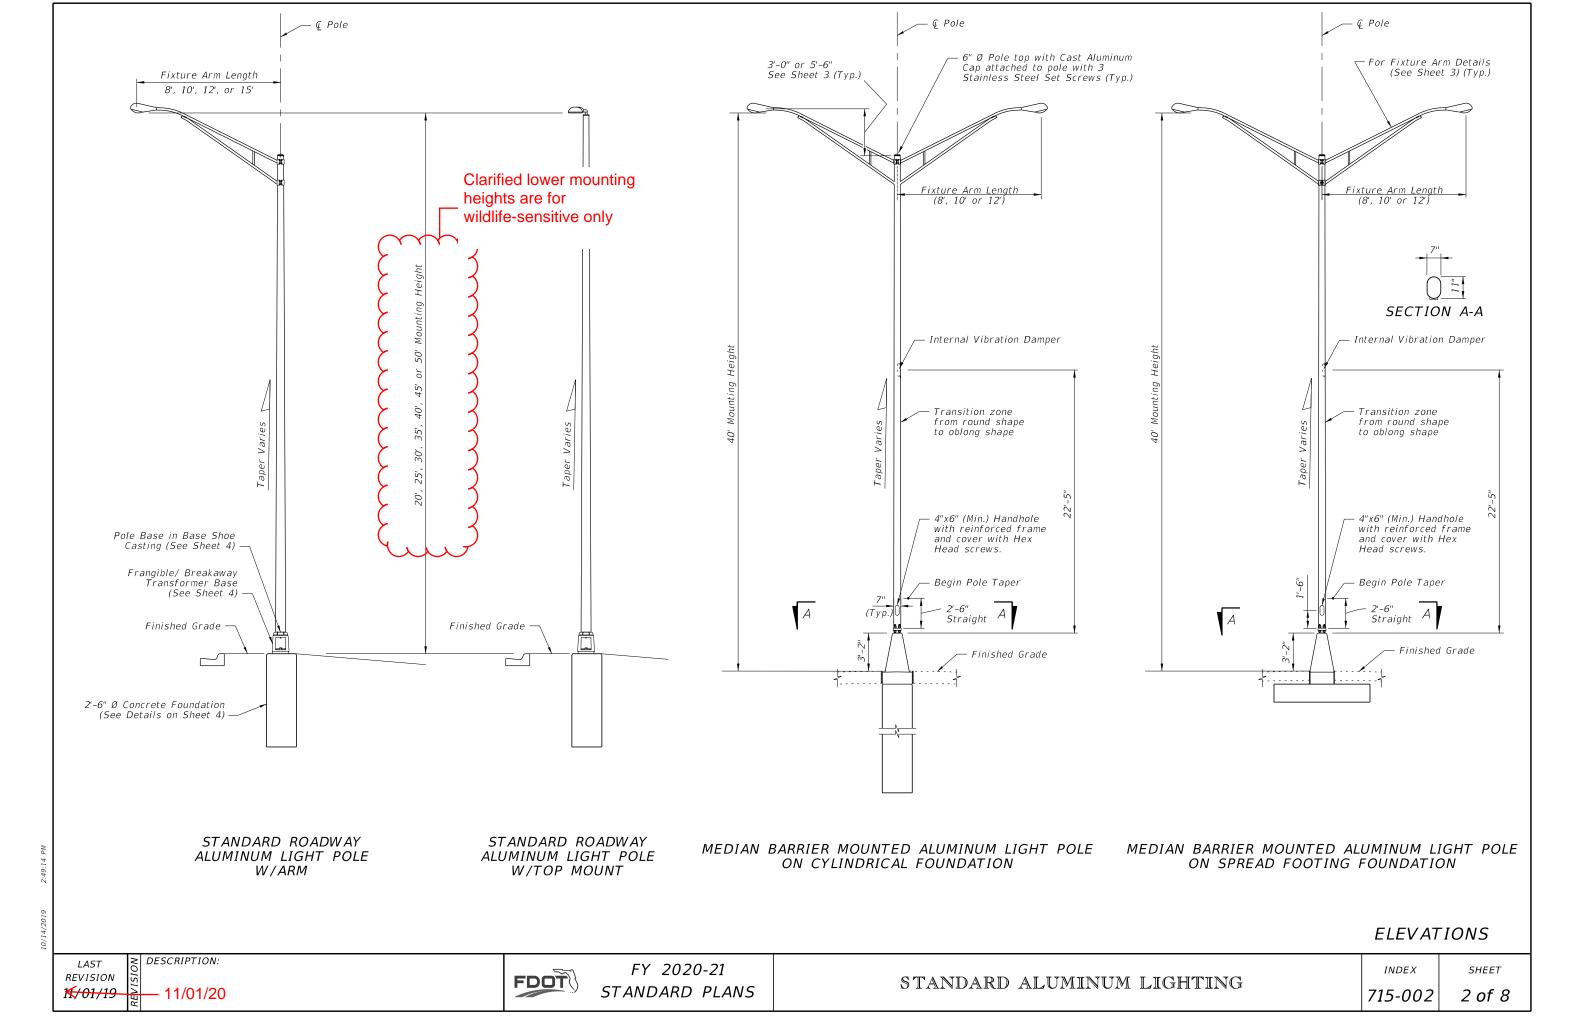

## Proposed Revisions to a Standard Plans Index

| (Please provide all information — Incomplete forms will be returned) |                                                                                                                    |                    |                                            |
|----------------------------------------------------------------------|--------------------------------------------------------------------------------------------------------------------|--------------------|--------------------------------------------|
| Contact Ir                                                           | nformation:                                                                                                        | Standard Plan      | <u>s:</u>                                  |
| Date: July 2                                                         | 26, 2020                                                                                                           | Index Number: 7    | 715-002                                    |
| Originator:                                                          | Richard Stepp                                                                                                      | Sheet Number (s):  | : 1                                        |
| Phone: (85                                                           | 0) 414-4313                                                                                                        | Index Title: Conv  | entional Lighting                          |
| Email: rich                                                          | ard.stepp@dot.state.fl.us                                                                                          |                    |                                            |
| Summary                                                              | of the changes:                                                                                                    |                    |                                            |
| Sheet 2:                                                             | Clarified that lower luminaire mounting heights                                                                    | of 20' and 25' are | for wildlife-sensitive only                |
|                                                                      |                                                                                                                    |                    |                                            |
| Clarifica                                                            | cary / Background:<br>tion added due to consultant question on recen<br>ected Offices / Documents: (Provide name o |                    |                                            |
| Yes No                                                               | ·                                                                                                                  | •                  | ,                                          |
|                                                                      | Other Standard Plans –                                                                                             |                    |                                            |
|                                                                      | FDOT Design Manual –                                                                                               |                    |                                            |
|                                                                      | Basis of Estimates Manual –                                                                                        |                    |                                            |
|                                                                      | Standard Specifications – Approved Product List –                                                                  |                    |                                            |
|                                                                      | Construction –                                                                                                     |                    |                                            |
|                                                                      | Maintenance –                                                                                                      |                    |                                            |
|                                                                      | on Package Includes:  and deliver package to Rick Jenkins)                                                         |                    | Implementation:  Design Bulletin (Interim) |