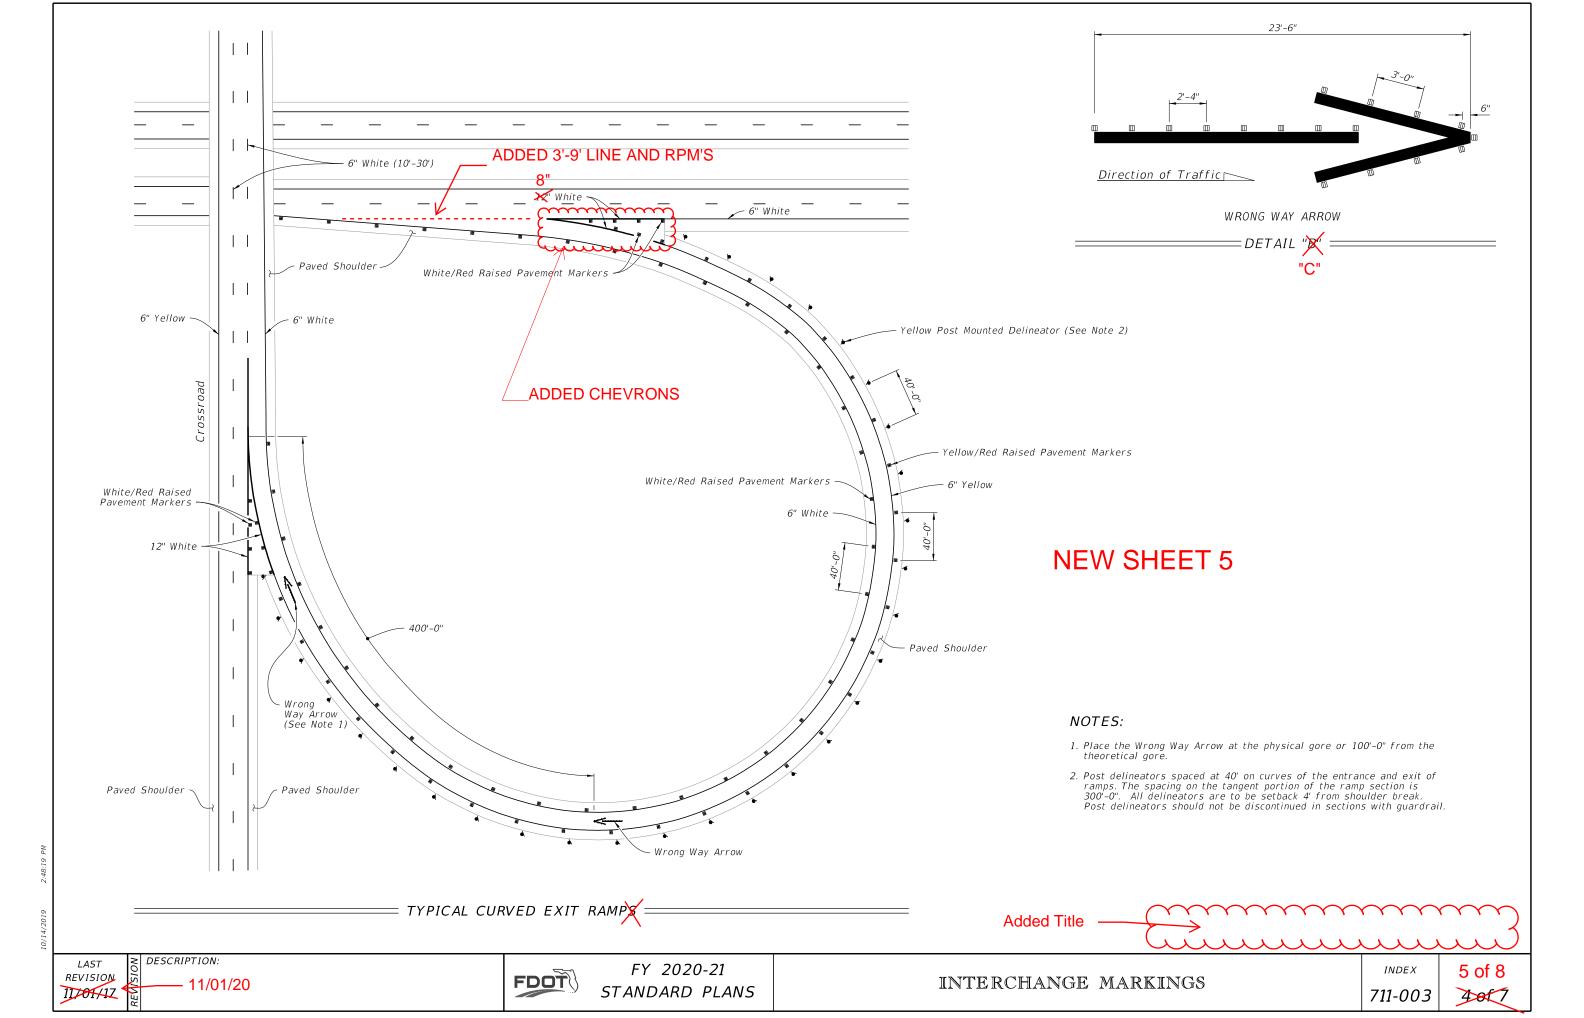

#### **Summary of the changes:**

General cleanup to notes and details. Moved General Notes to new sheet 1. Added gore chevron markings to exit ramps. Added lane line extensions to exit ramps. Created individual sheets for entrance ramps and exit ramps. Added two lane entrance option.

## **Commentary / Background:**

The request came from Traffic Operations to make these changes. The chevrons were previously in the Standard Plans but were removed a few years ago. Coordinated all changes with Traffic Operations.