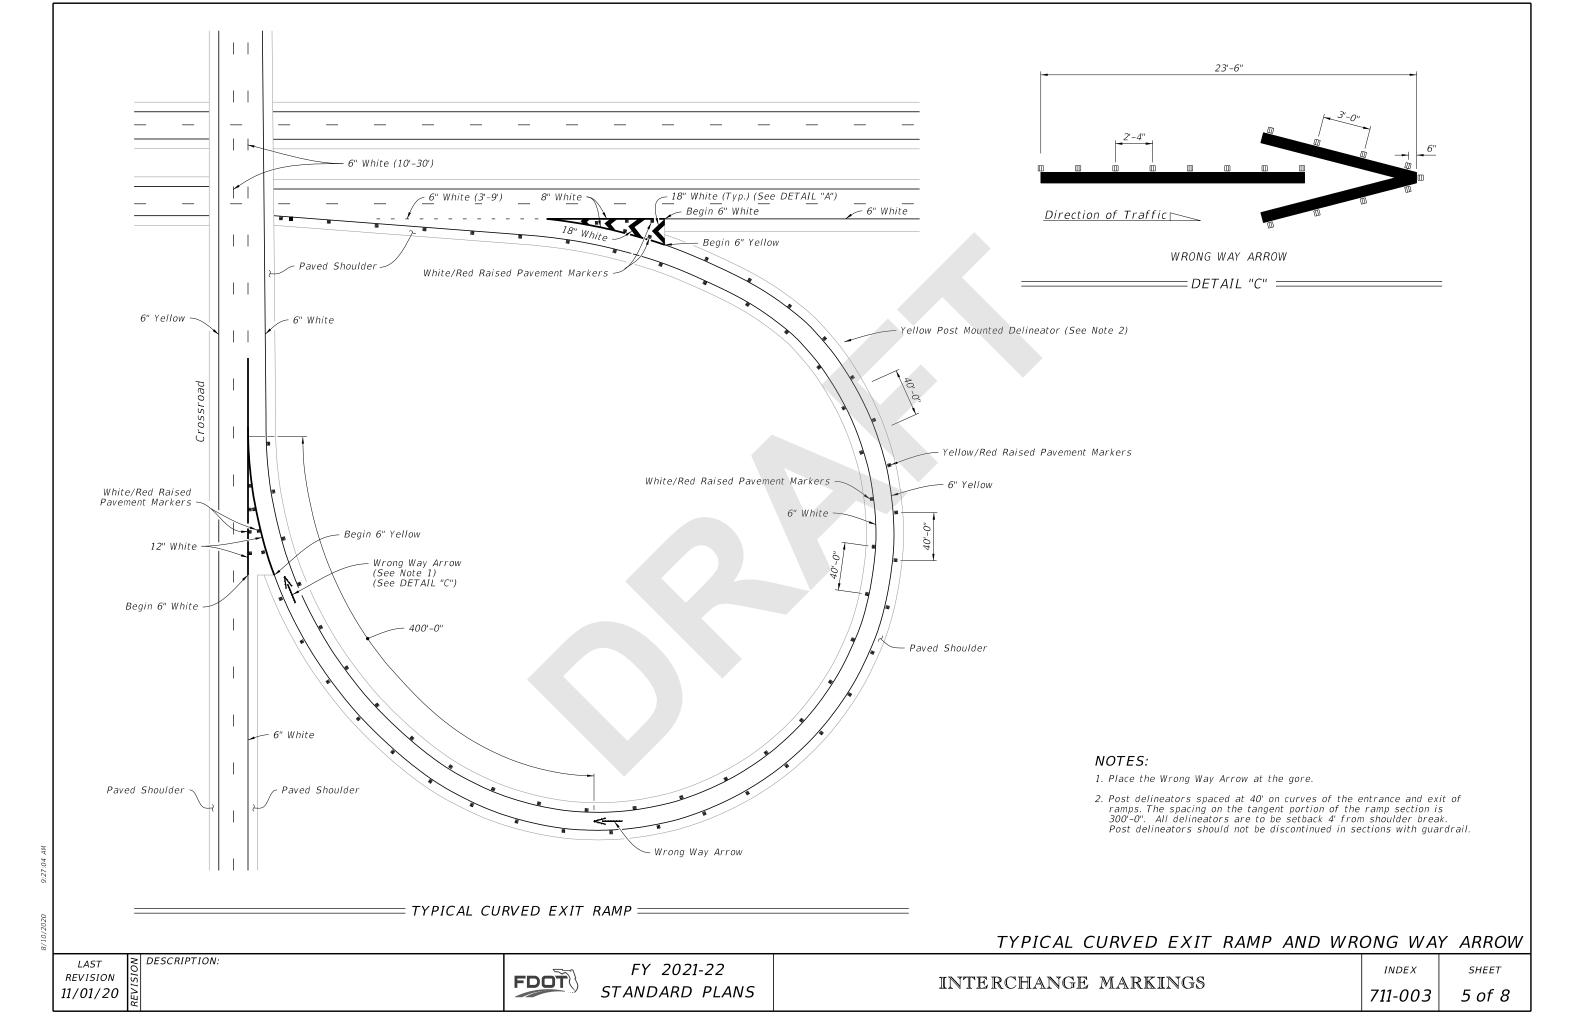

## **Commentary / Background:**

The request came from Traffic Operations to make these changes. The chevrons were previously in the Standard Plans but were removed a few years ago. Coordinated all changes with Traffic Operations.