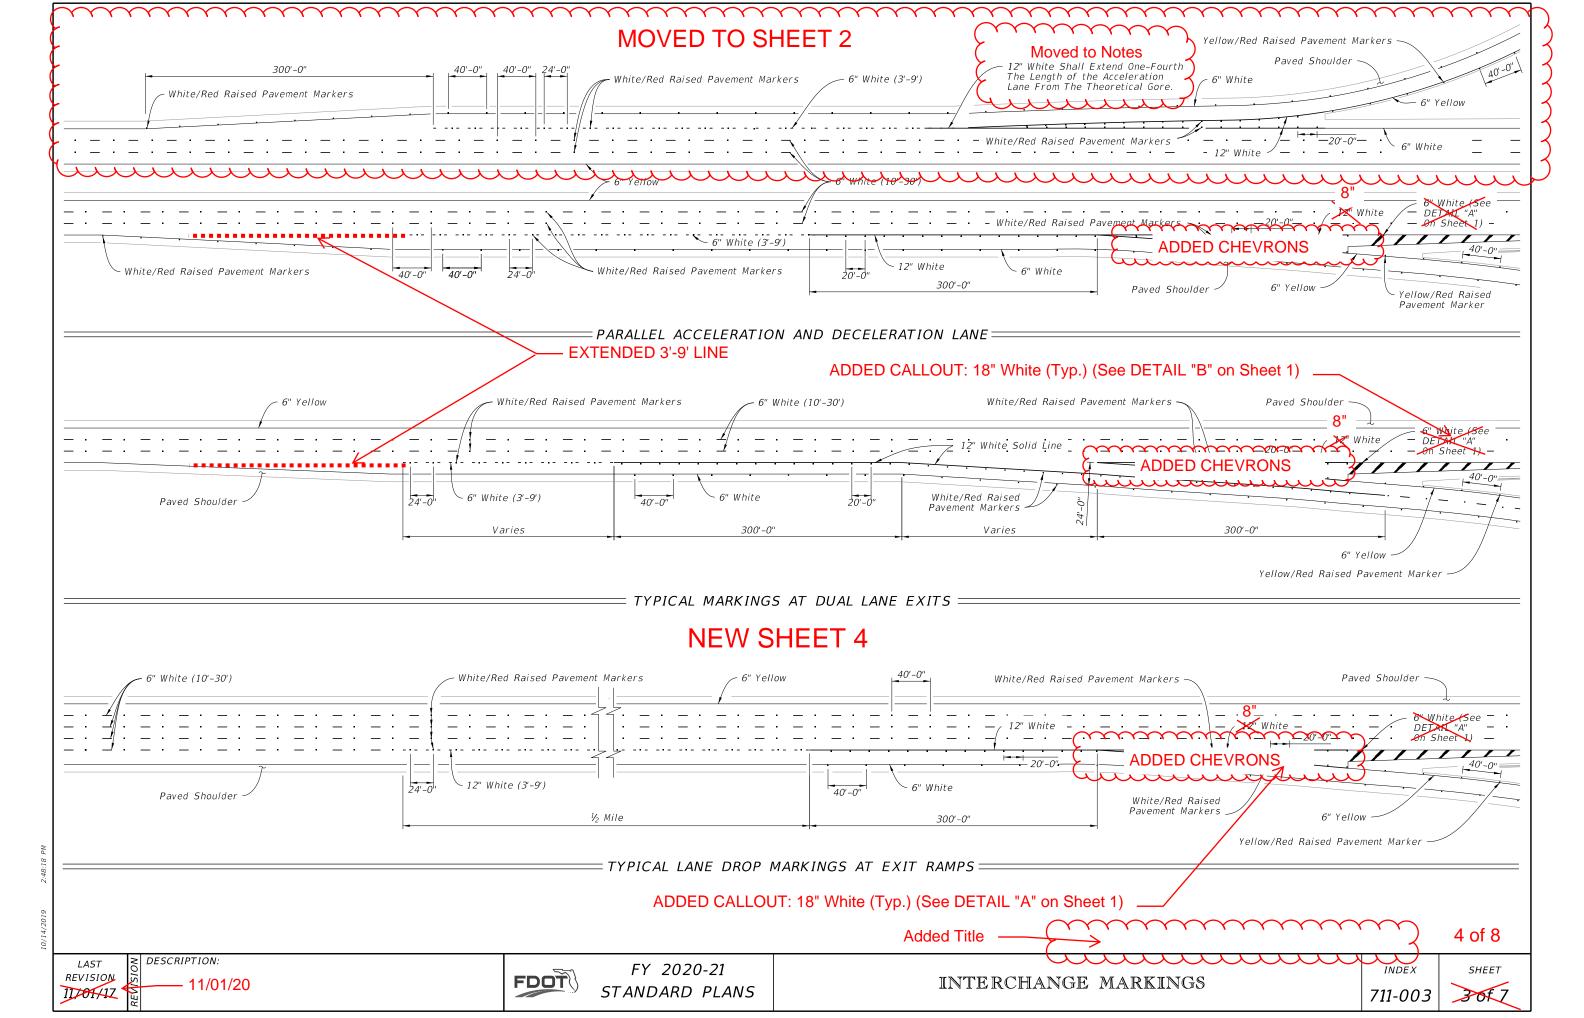

#### **Summary of the changes:**

General cleanup to notes and details. Moved General Notes to new sheet 1. Added gore chevron markings to exit ramps. Added lane line extensions to exit ramps. Created individual sheets for entrance ramps and exit ramps. Added two lane entrance option.

## **Commentary / Background:**

The request came from Traffic Operations to make these changes. The chevrons were previously in the Standard Plans but were removed a few years ago. Coordinated all changes with Traffic Operations.