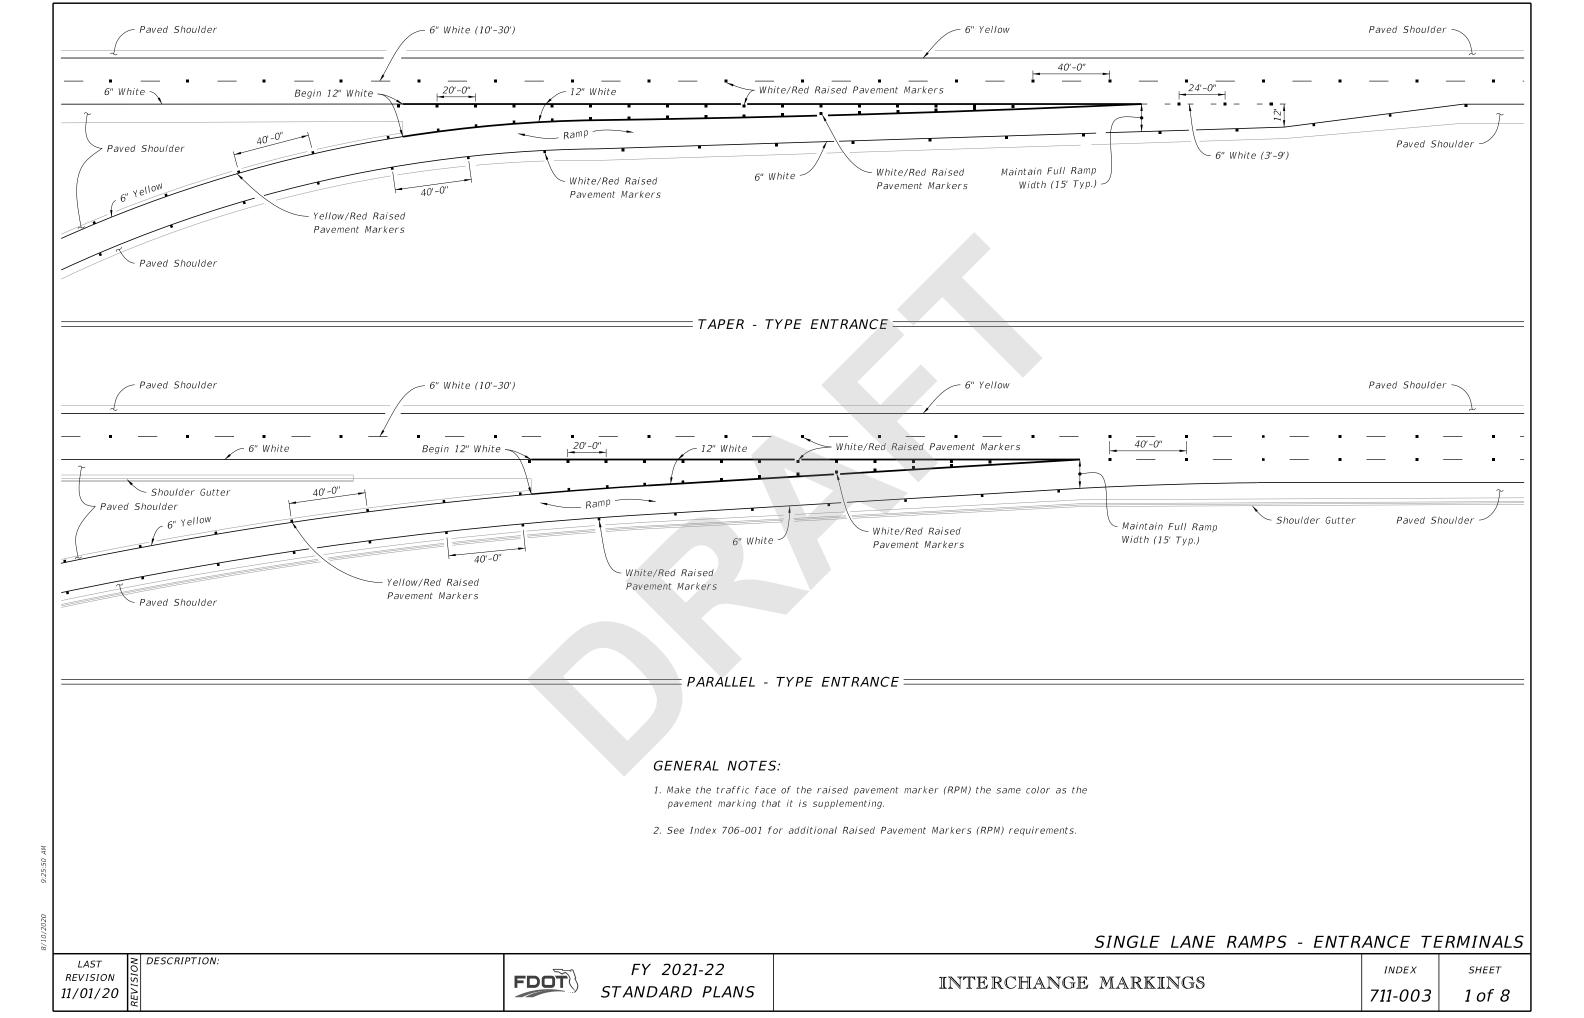

#### **Summary of the changes:**

General cleanup to notes and details. Moved General Notes to new sheet 1. Added gore chevron markings to exit ramps. Added lane line extensions to exit ramps. Created individual sheets for entrance ramps and exit ramps. Added two lane entrance option.

## **Commentary / Background:**

The request came from Traffic Operations to make these changes. The chevrons were previously in the Standard Plans but were removed a few years ago. Coordinated all changes with Traffic Operations.