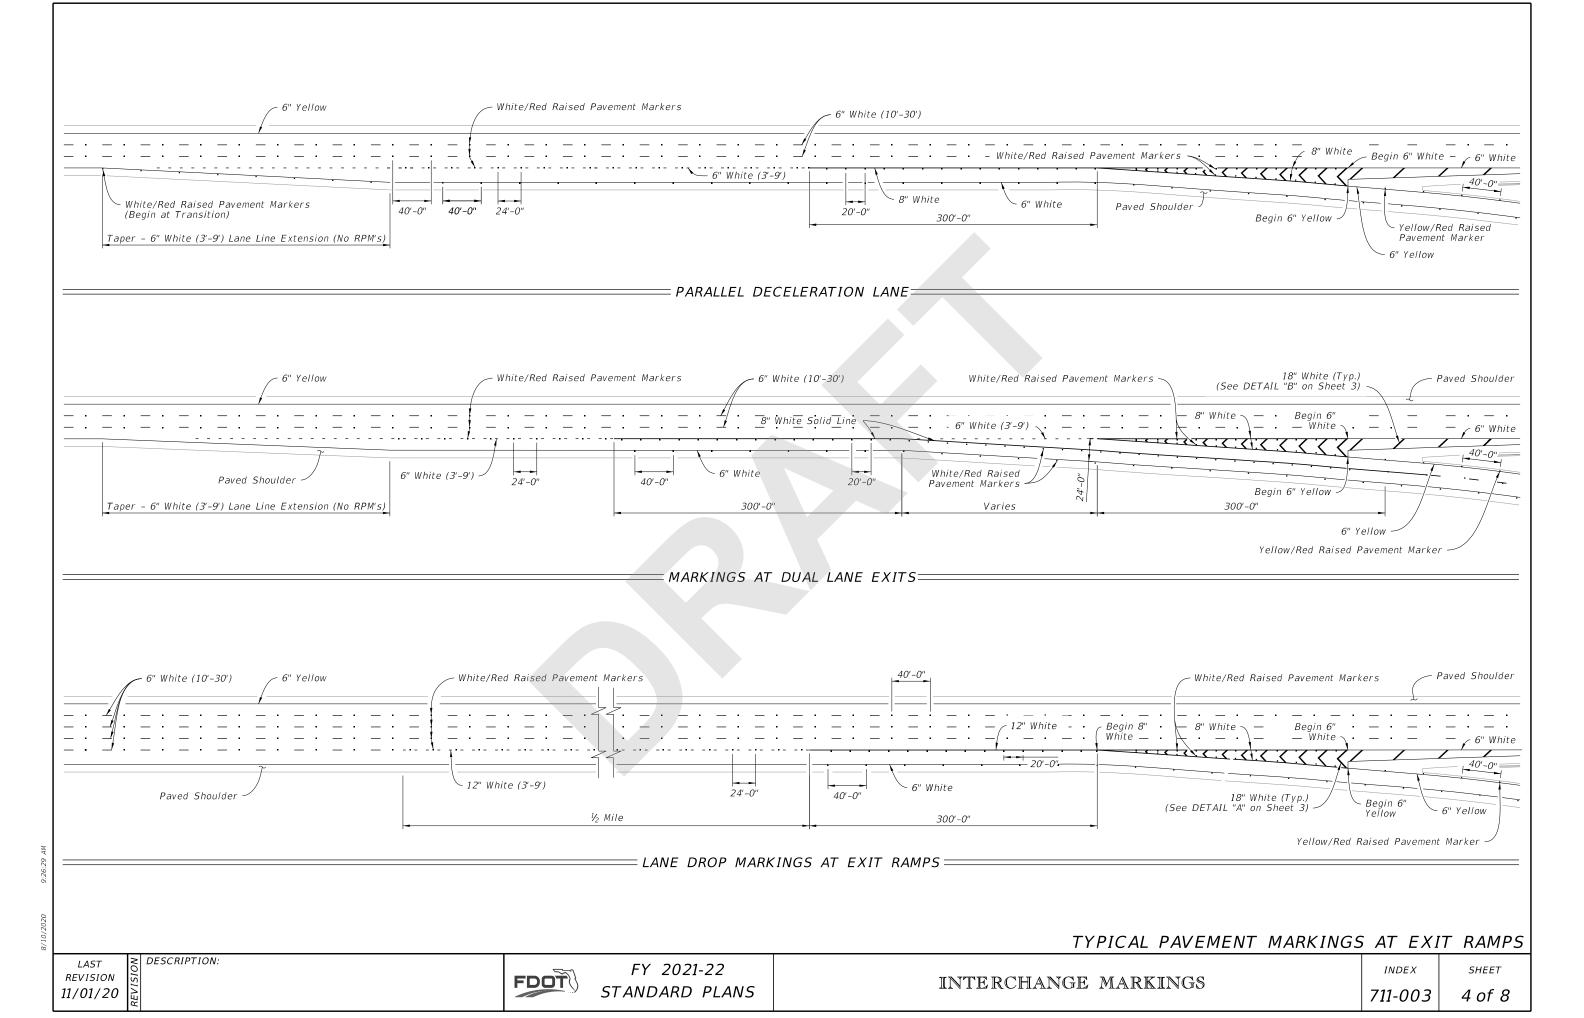

#### **Summary of the changes:**

General cleanup to notes and details. Moved General Notes to new sheet 1. Added gore chevron markings to exit ramps. Added lane line extensions to exit ramps. Created individual sheets for entrance ramps and exit ramps. Added two lane entrance option.