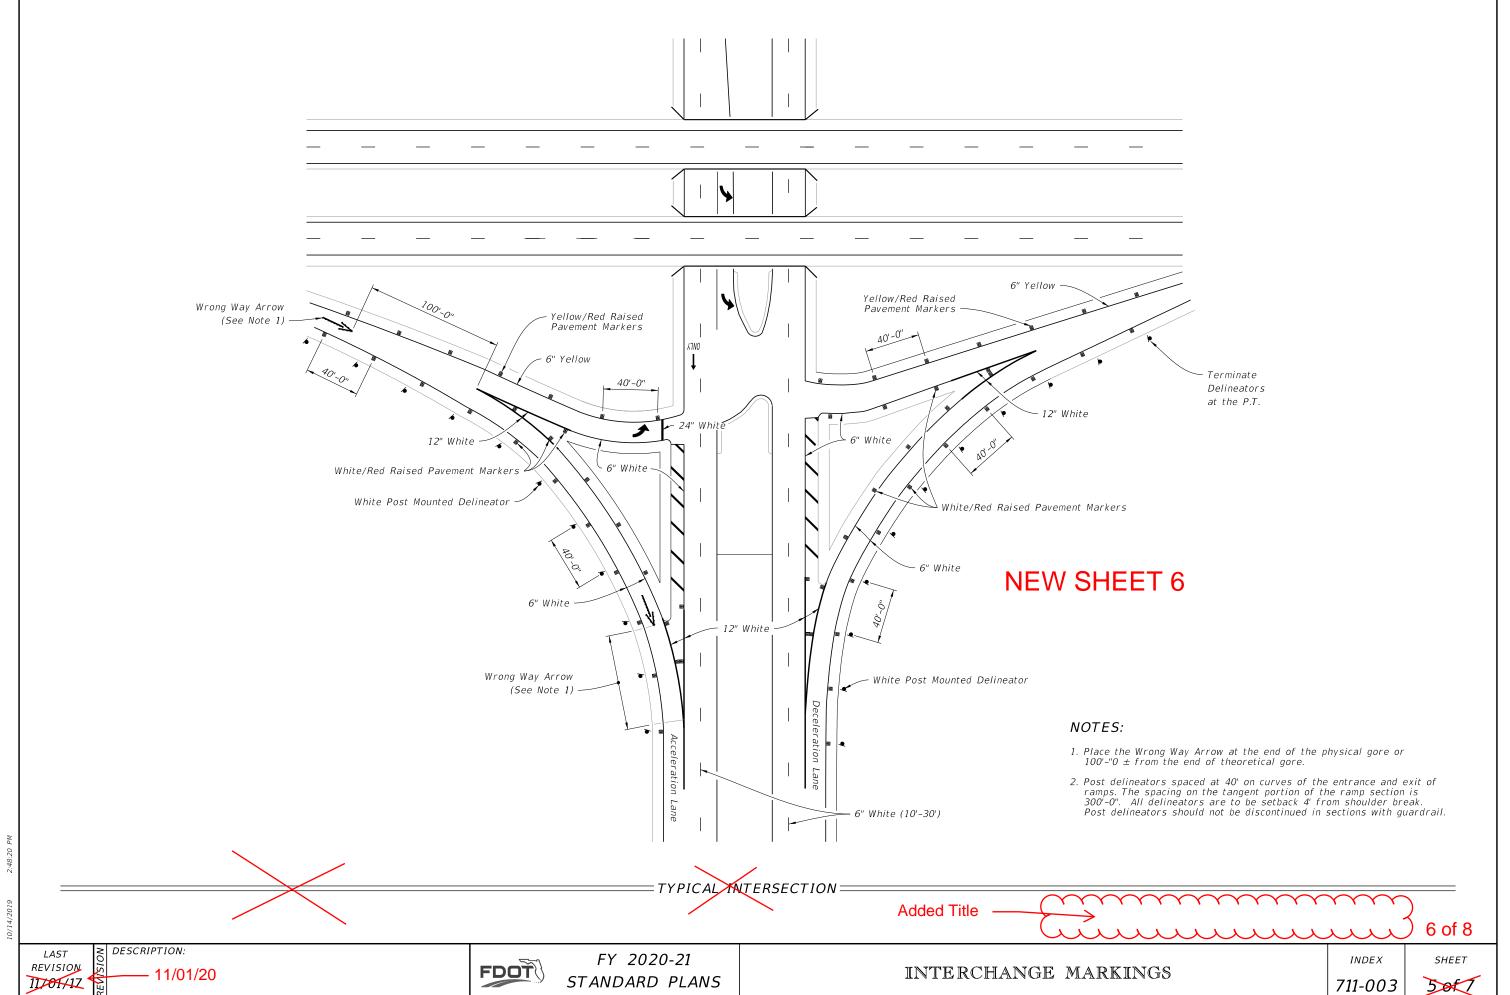

#### **Summary of the changes:**

General cleanup to notes and details. Moved General Notes to new sheet 1. Added gore chevron markings to exit ramps. Added lane line extensions to exit ramps. Created individual sheets for entrance ramps and exit ramps. Added two lane entrance option.

## **Commentary / Background:**

The request came from Traffic Operations to make these changes. The chevrons were previously in the Standard Plans but were removed a few years ago. Coordinated all changes with Traffic Operations.