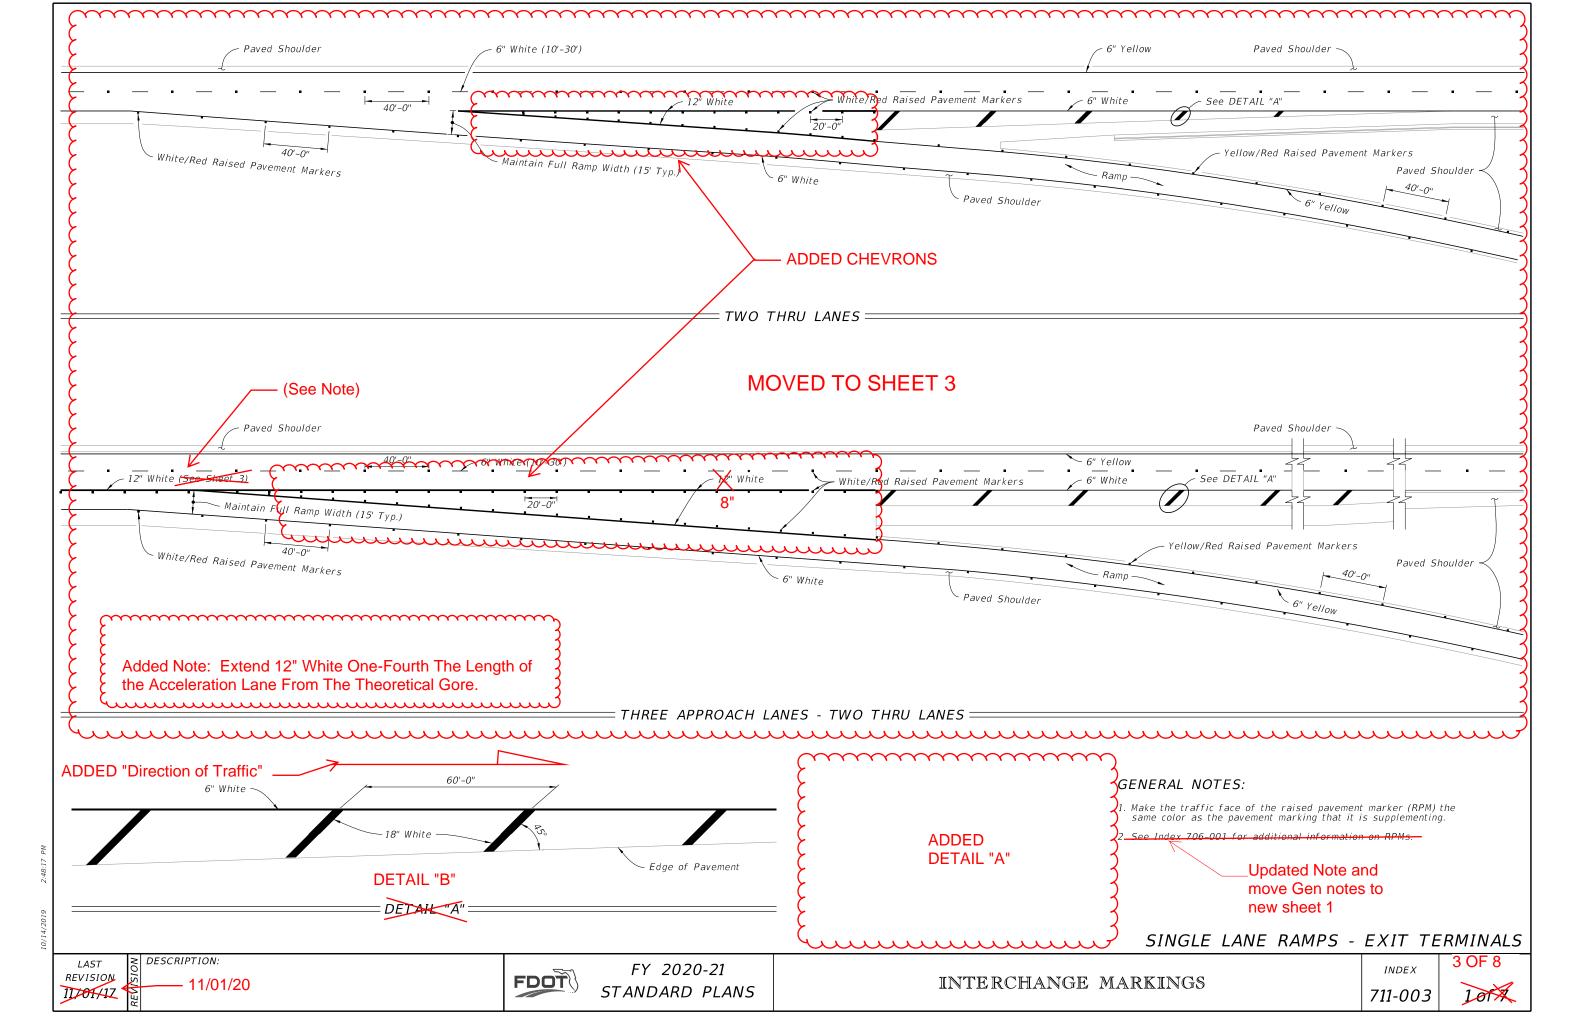

#### **Summary of the changes:**

General cleanup to notes and details. Moved General Notes to new sheet 1. Added gore chevron markings to exit ramps. Added lane line extensions to exit ramps. Created individual sheets for entrance ramps and exit ramps. Added two lane entrance option.

## **Commentary / Background:**

The request came from Traffic Operations to make these changes. The chevrons were previously in the Standard Plans but were removed a few years ago. Coordinated all changes with Traffic Operations.

# NEW SHEET 3

MOVED EXIT RAMP DRAWING FROM SHEET 1

REVISION 11/01/20

FDOT

FY 2021-22 STANDARD PLANS

INTERCHANGE MARKINGS

INDEX

SHEET