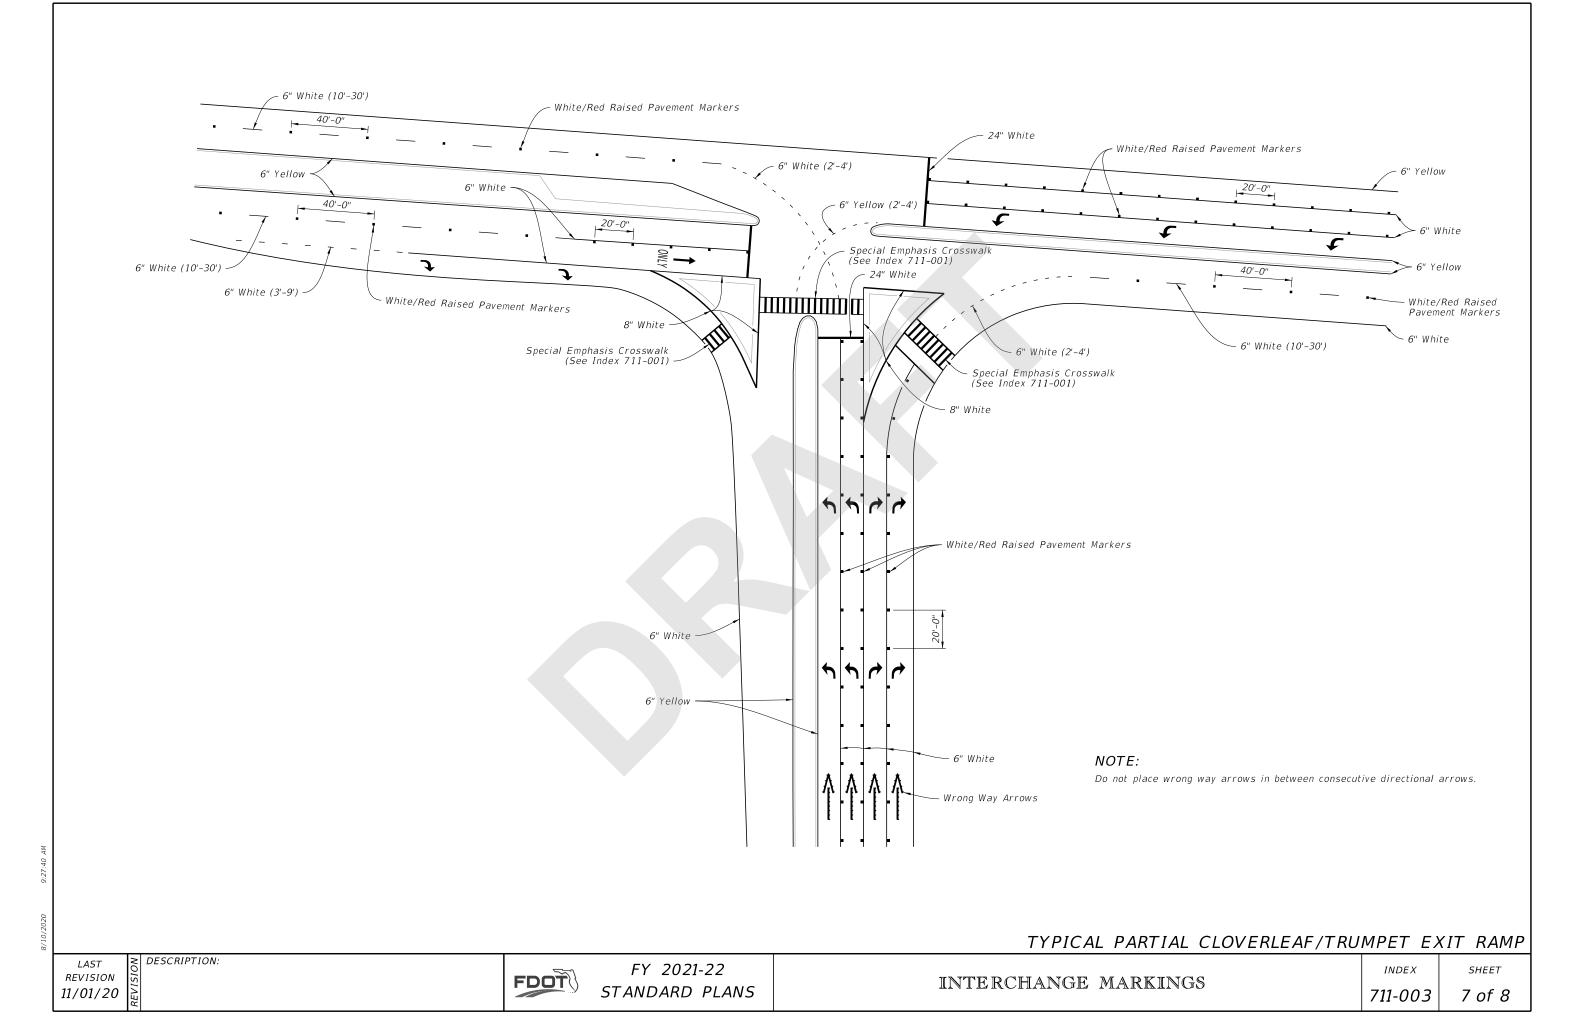

#### **Summary of the changes:**

General cleanup to notes and details. Moved General Notes to new sheet 1. Added gore chevron markings to exit ramps. Added lane line extensions to exit ramps. Created individual sheets for entrance ramps and exit ramps. Added two lane entrance option.

## **Commentary / Background:**

The request came from Traffic Operations to make these changes. The chevrons were previously in the Standard Plans but were removed a few years ago. Coordinated all changes with Traffic Operations.