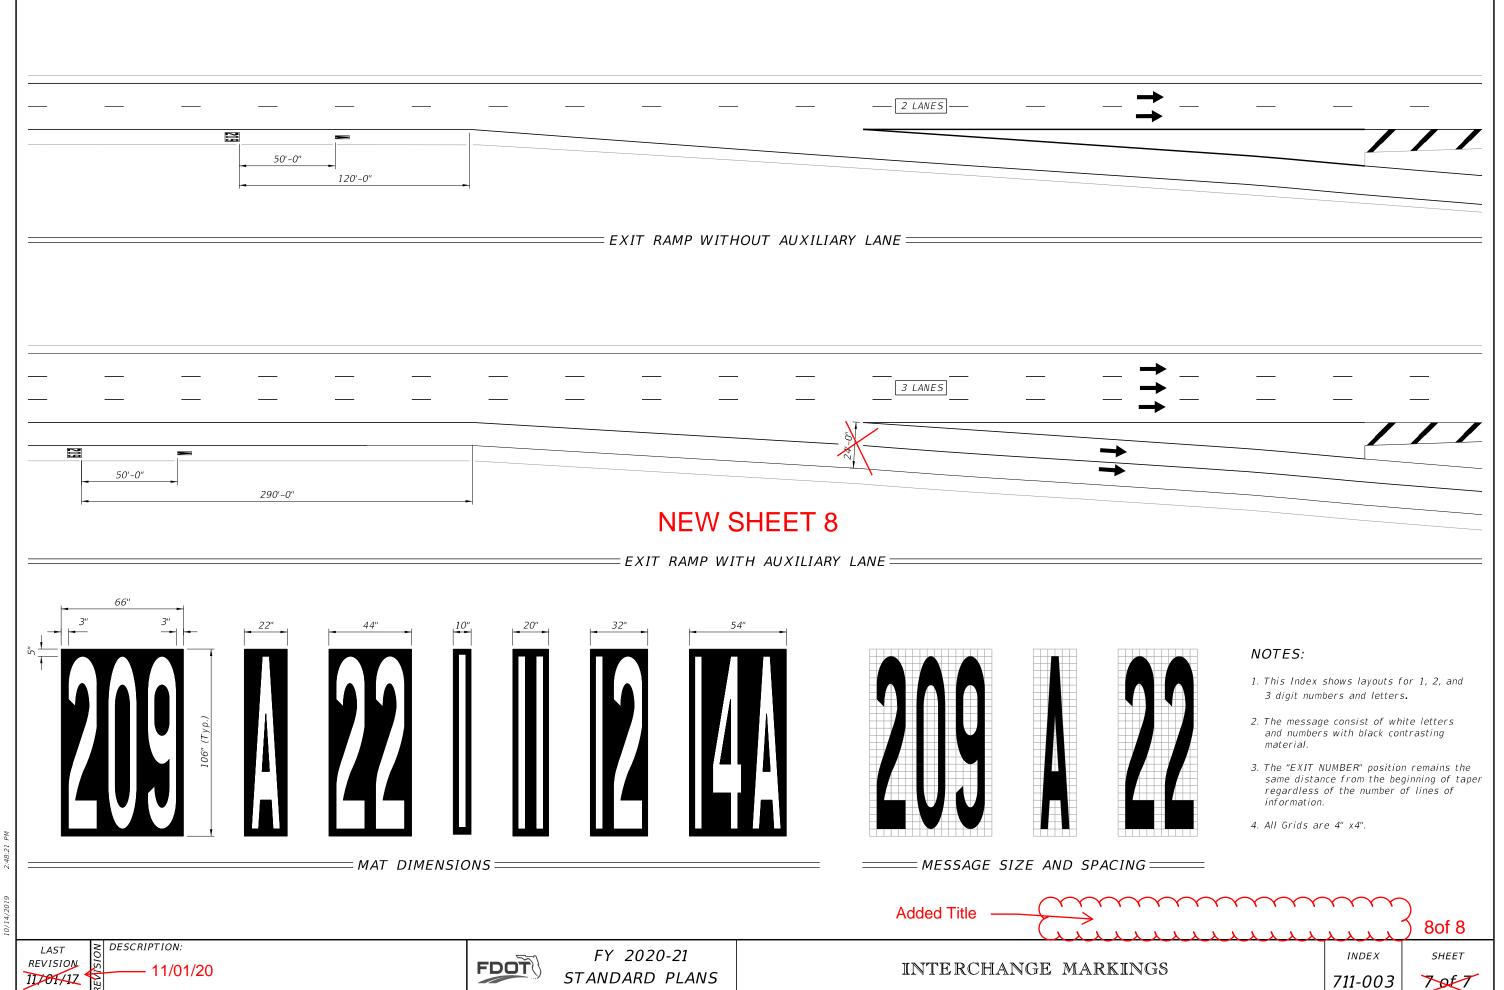

#### **Summary of the changes:**

General cleanup to notes and details. Moved General Notes to new sheet 1. Added gore chevron markings to exit ramps. Added lane line extensions to exit ramps. Created individual sheets for entrance ramps and exit ramps. Added two lane entrance option.

## **Commentary / Background:**

The request came from Traffic Operations to make these changes. The chevrons were previously in the Standard Plans but were removed a few years ago. Coordinated all changes with Traffic Operations.