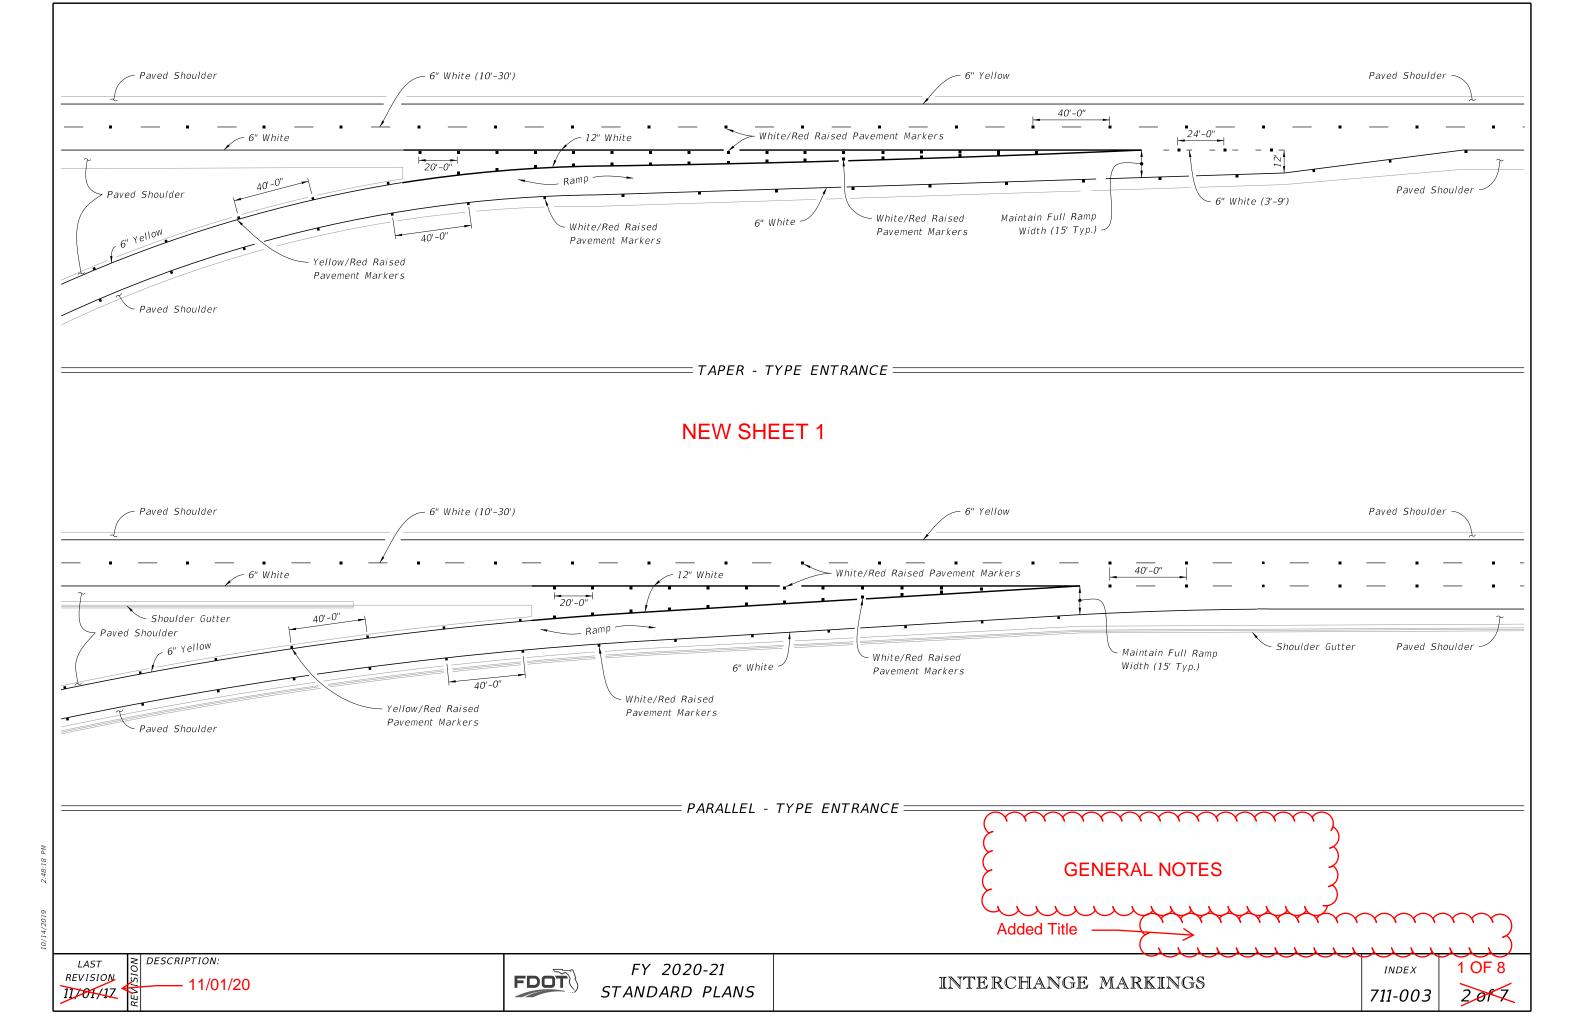

#### **Summary of the changes:**

General cleanup to notes and details. Moved General Notes to new sheet 1. Added gore chevron markings to exit ramps. Added lane line extensions to exit ramps. Created individual sheets for entrance ramps and exit ramps. Added two lane entrance option.

Contact the Roadway Design Office for assistance in completing this form -

NEW SHEET 2
Typical Pavement Markings at Entrance Ramps

SINGLE LANE RAMPS-EXIT TERMAINAL