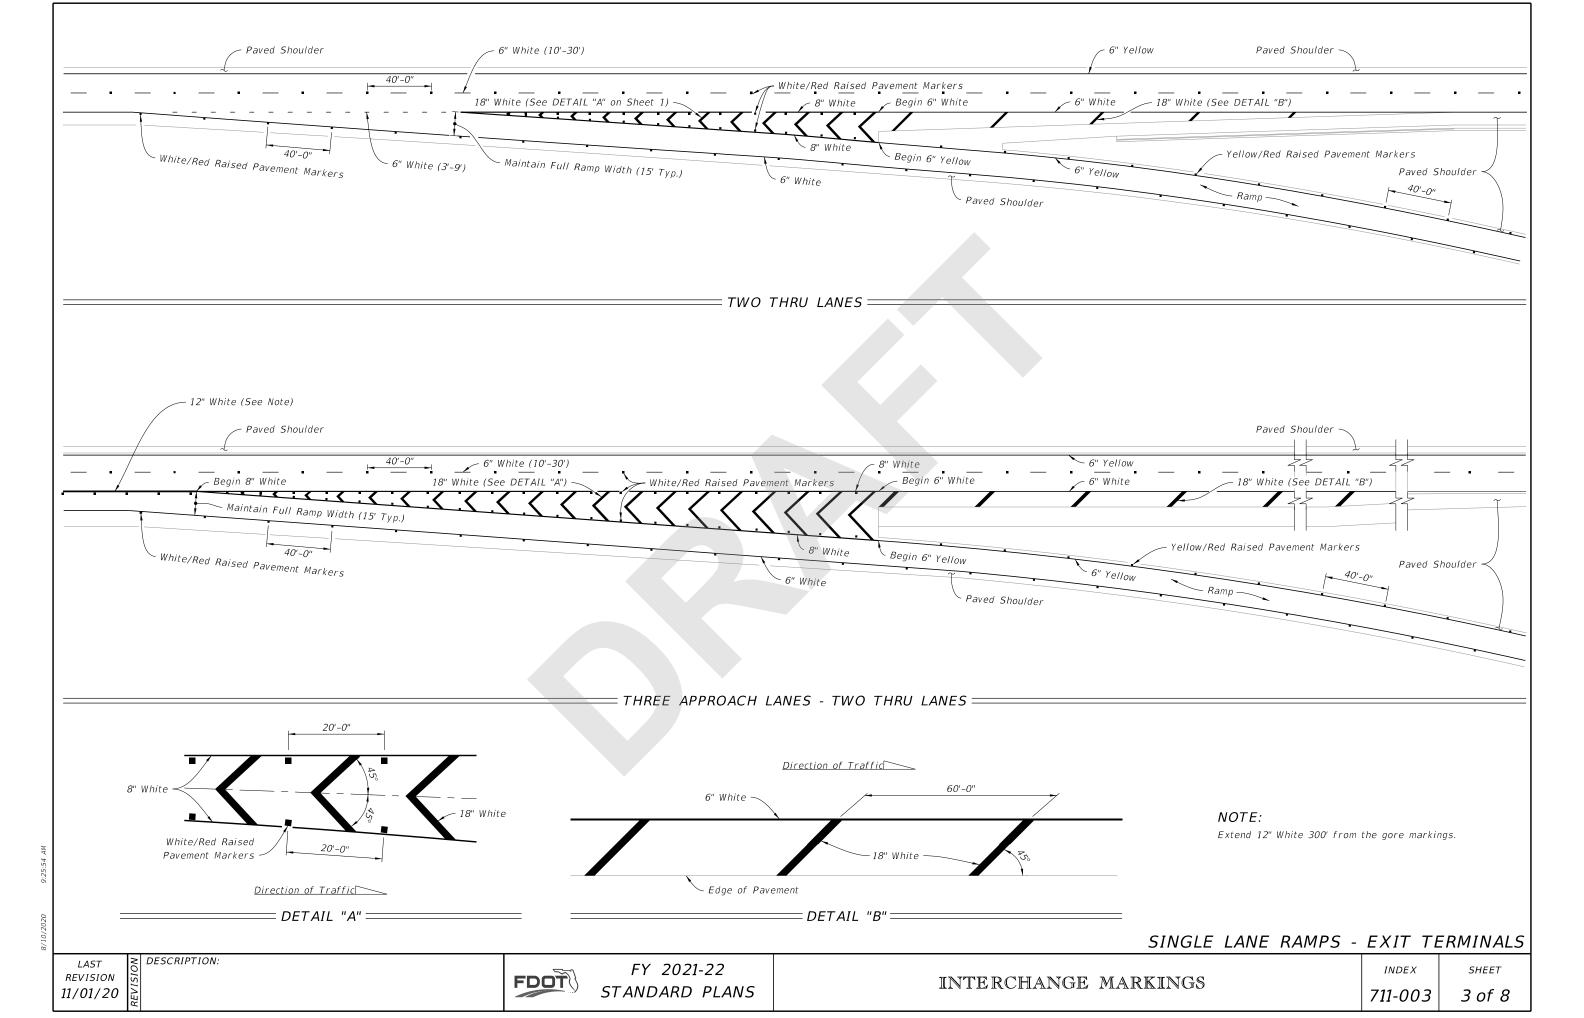

# NEW SHEET 3

MOVED EXIT RAMP DRAWING FROM SHEET 1

REVISION 11/01/20

FDOT

FY 2021-22 STANDARD PLANS

INTERCHANGE MARKINGS

INDEX

SHEET