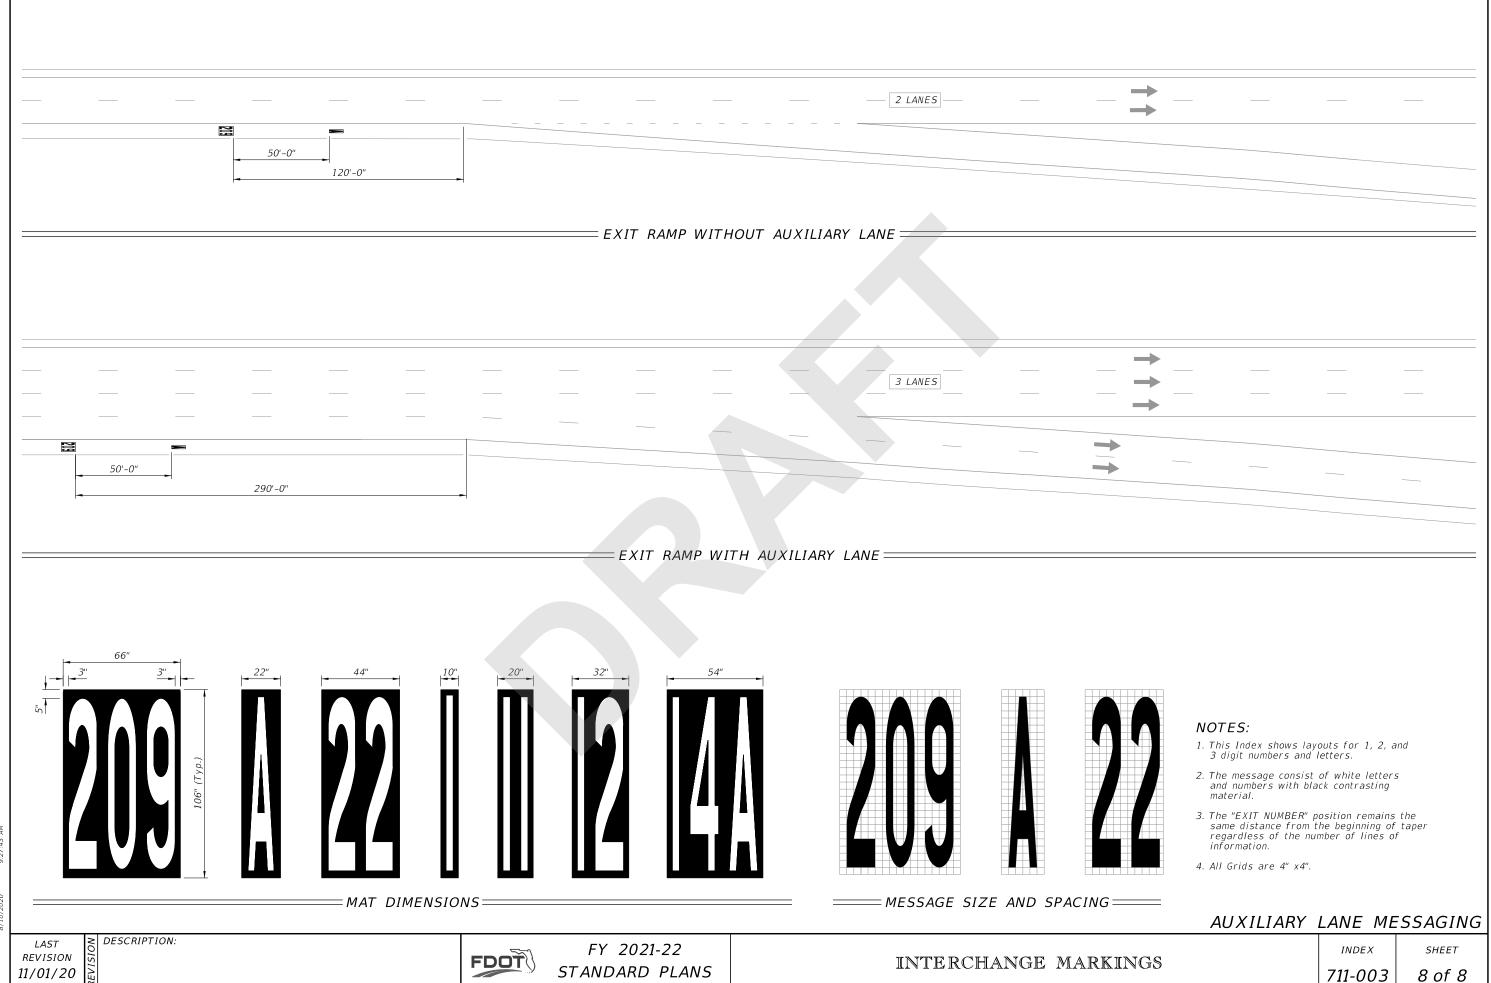

#### **Summary of the changes:**

General cleanup to notes and details. Moved General Notes to new sheet 1. Added gore chevron markings to exit ramps. Added lane line extensions to exit ramps. Created individual sheets for entrance ramps and exit ramps. Added two lane entrance option.