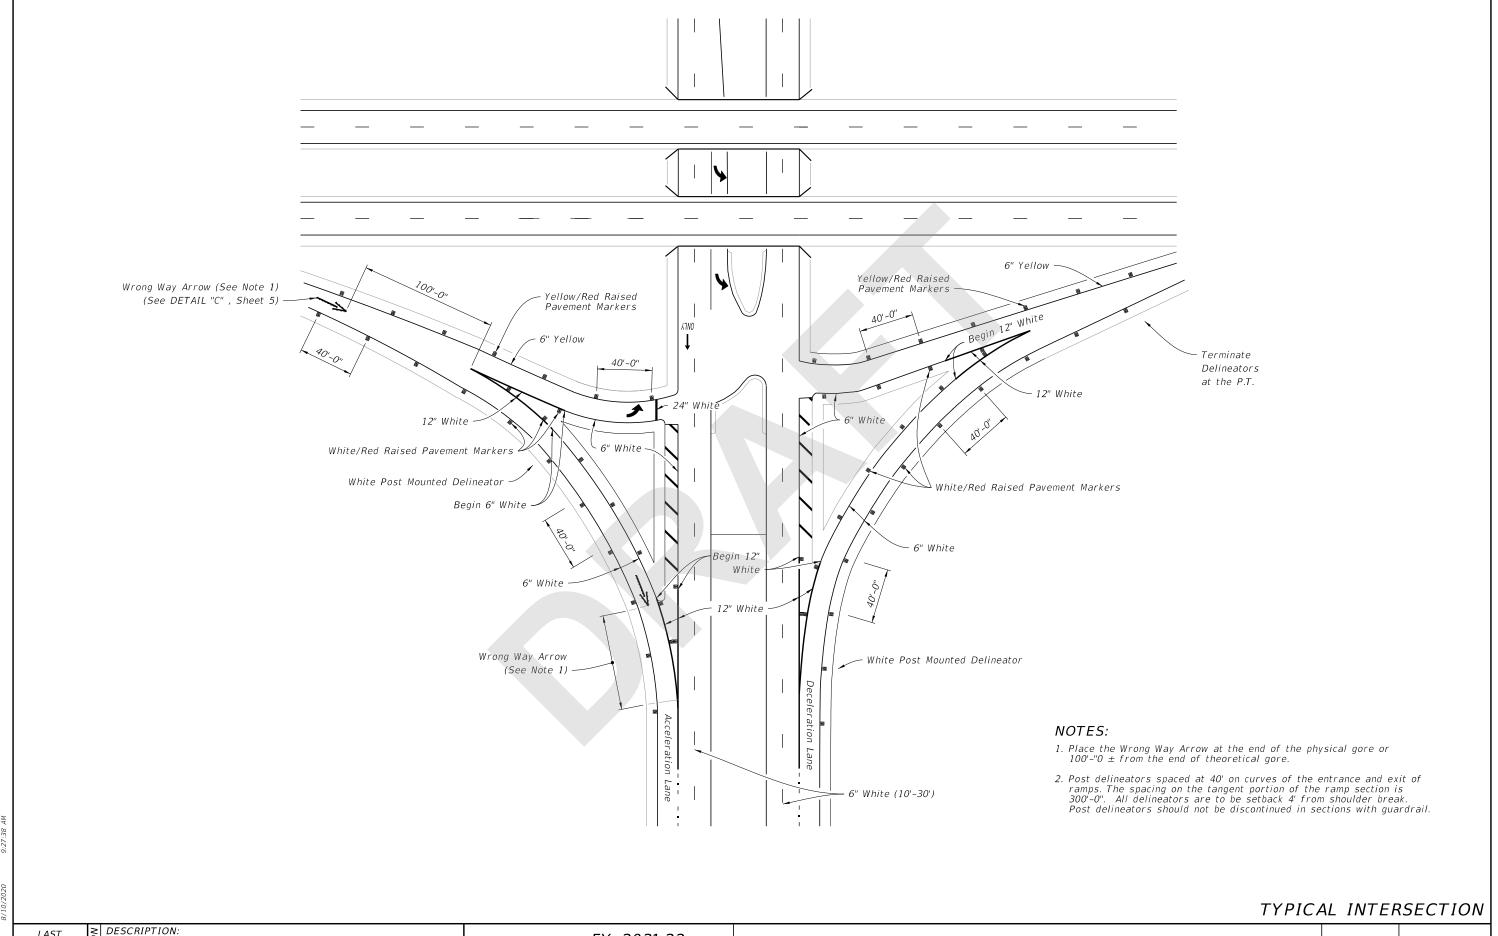

#### **Summary of the changes:**

General cleanup to notes and details. Moved General Notes to new sheet 1. Added gore chevron markings to exit ramps. Added lane line extensions to exit ramps. Created individual sheets for entrance ramps and exit ramps. Added two lane entrance option.

## **Commentary / Background:**

The request came from Traffic Operations to make these changes. The chevrons were previously in the Standard Plans but were removed a few years ago. Coordinated all changes with Traffic Operations.