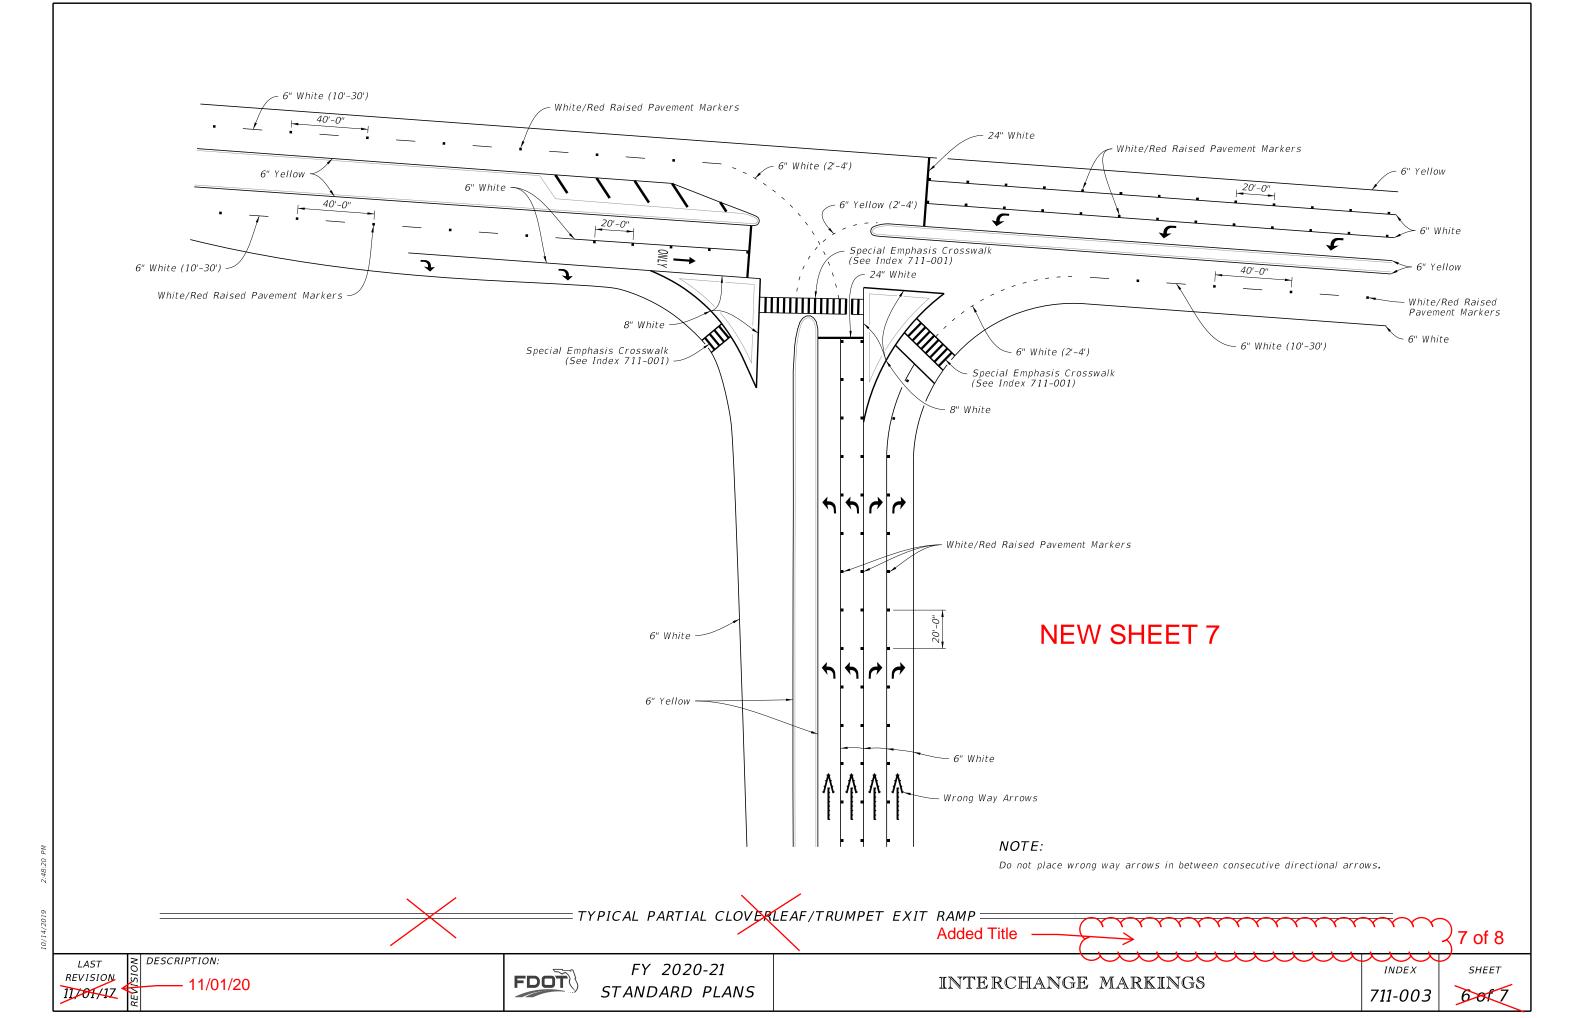

#### **Summary of the changes:**

General cleanup to notes and details. Moved General Notes to new sheet 1. Added gore chevron markings to exit ramps. Added lane line extensions to exit ramps. Created individual sheets for entrance ramps and exit ramps. Added two lane entrance option.

## **Commentary / Background:**

The request came from Traffic Operations to make these changes. The chevrons were previously in the Standard Plans but were removed a few years ago. Coordinated all changes with Traffic Operations.