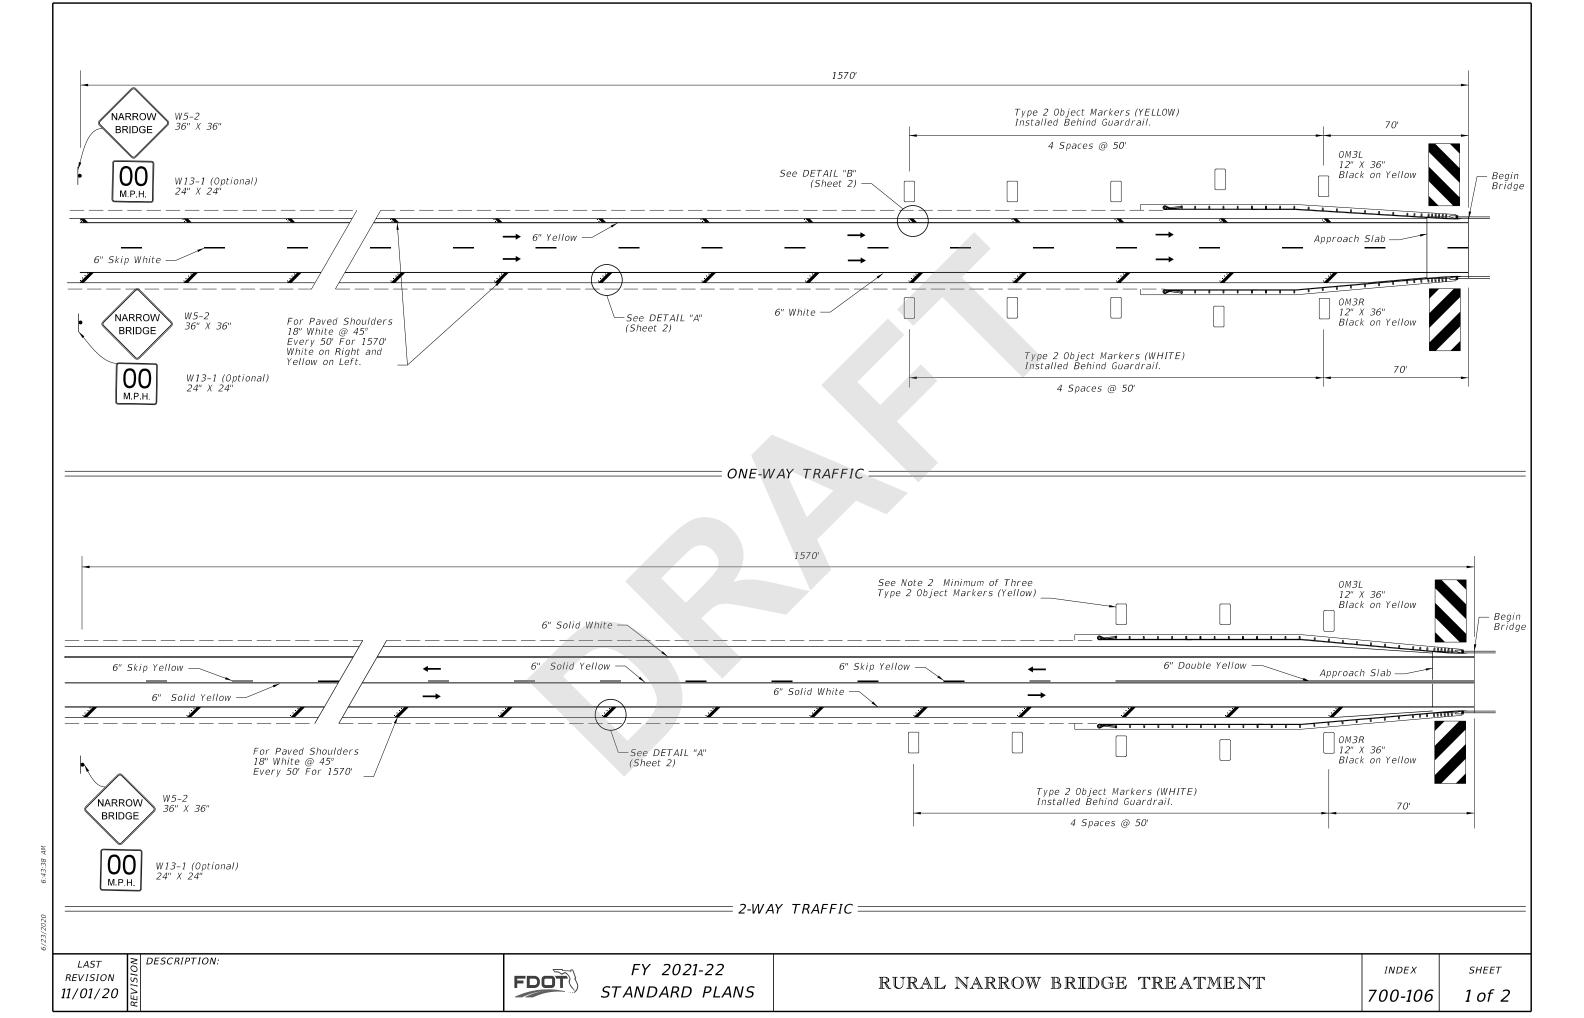

#### Summary of the changes:

Sheet 1: Updated the guardrail layouts illustrated to include Parallel Approach Terminals.

Sheet 2: Removed call-out references to the Rumble Striping and Profiled Thermoplastic in the 'INSERT A' and 'INSERT B' details. Added new Note #5, to refer to the Plans for the installation Audible and Vibratory treatments.

## Commentary / Background:

The Department no longer uses Flared Approach Terminals for new installations of guardrail; therefore, for consistency with Index 536-001 details, the layouts shown on Sheet 1 are updated to show Parallel Approach Terminals. Sheet 2 references to Rumble Striping were removed for consistency with current policy (RDB18-03).