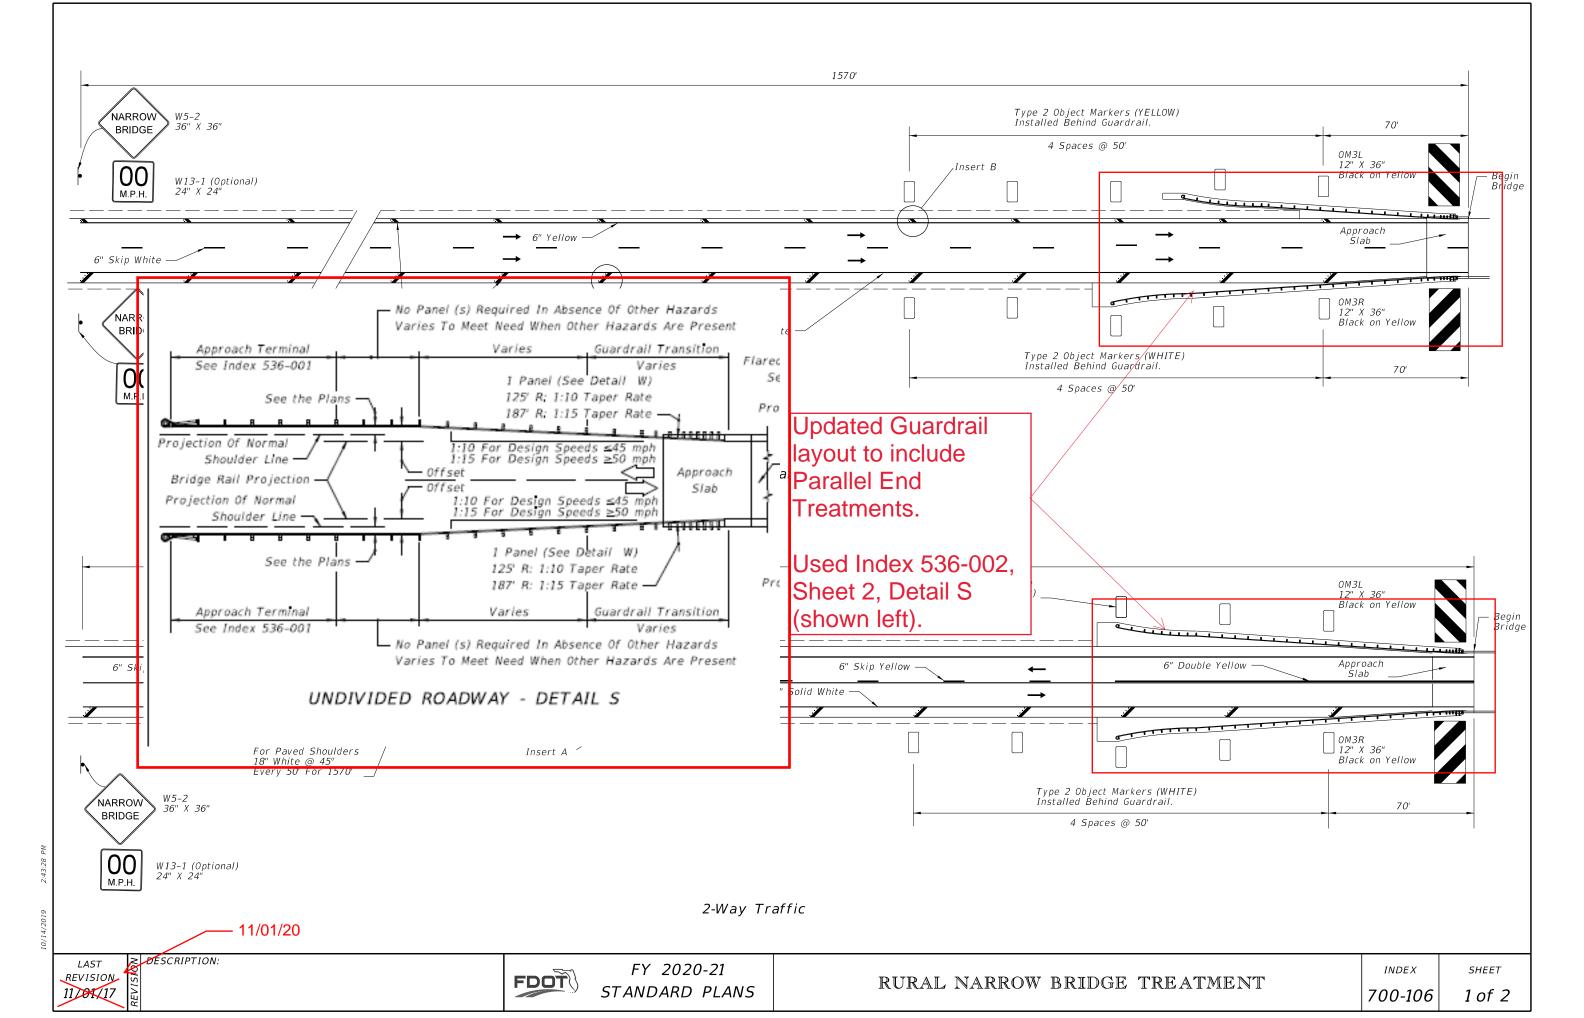

#### Summary of the changes:

Sheet 1: Updated the guardrail layouts illustrated to include Parallel Approach Terminals.

Sheet 2: Removed call-out references to the Rumble Striping and Profiled Thermoplastic in the 'INSERT A' and 'INSERT B' details. Added new Note #5, to refer to the Plans for the installation Audible and Vibratory treatments.

## Commentary / Background:

The Department no longer uses Flared Approach Terminals for new installations of guardrail; therefore, for consistency with Index 536-001 details, the layouts shown on Sheet 1 are updated to show Parallel Approach Terminals. Sheet 2 references to Rumble Striping were removed for consistency with current policy (RDB18-03).