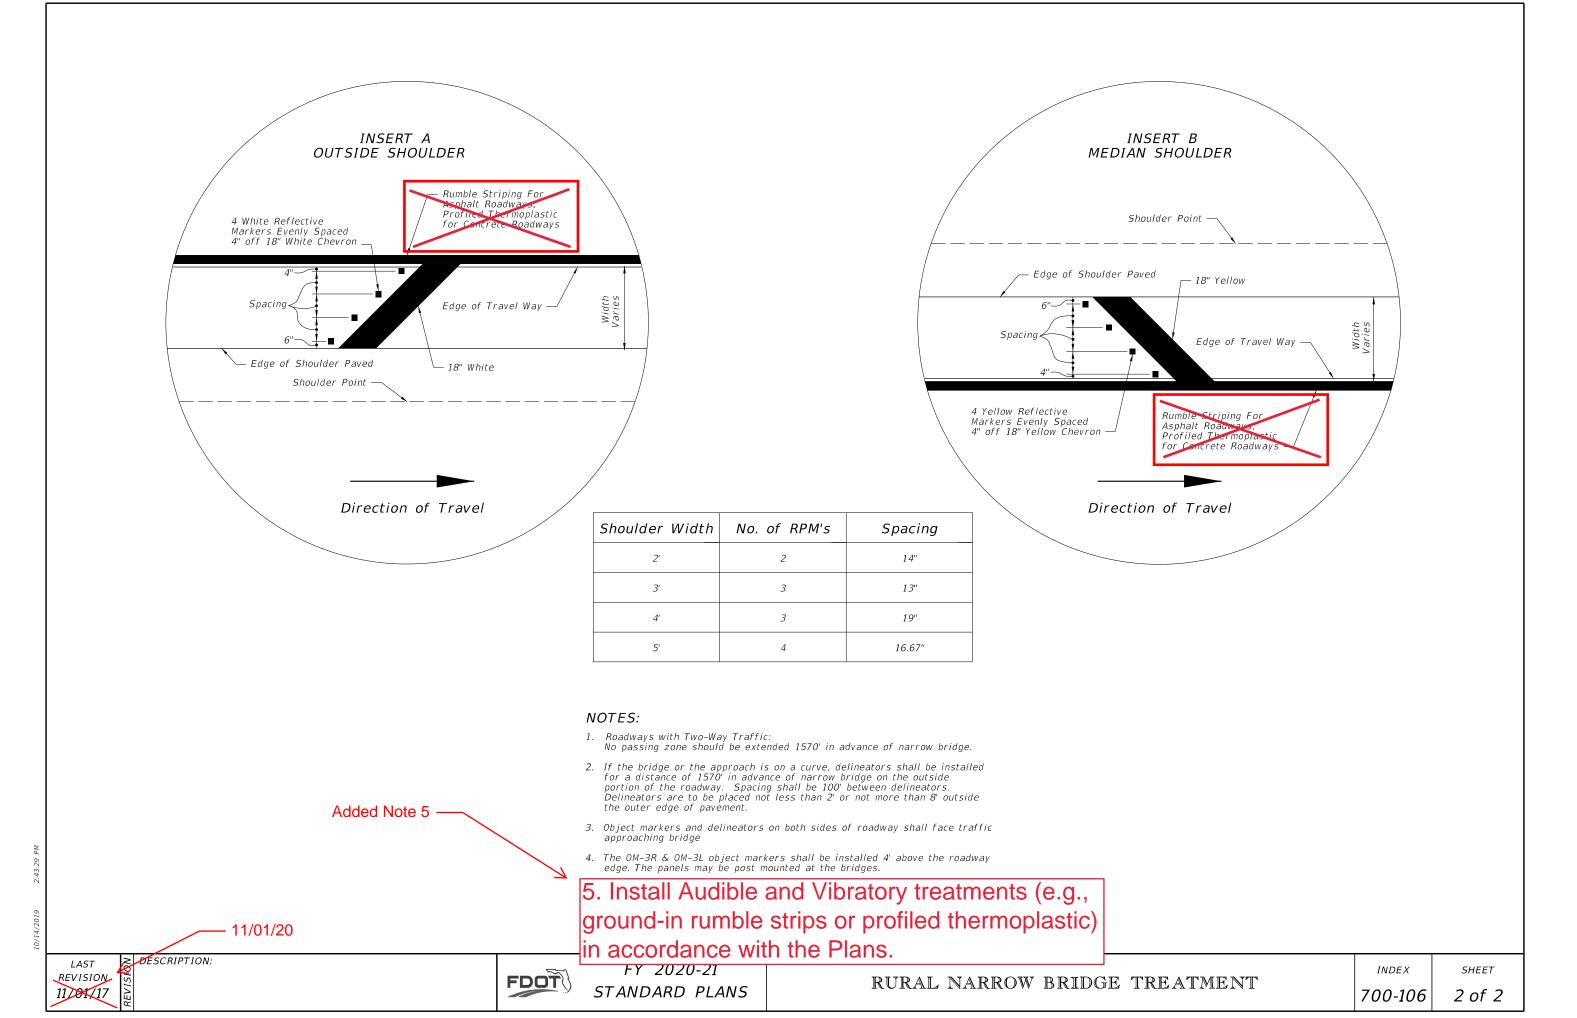

#### Summary of the changes:

Sheet 1: Updated the guardrail layouts illustrated to include Parallel Approach Terminals.

Sheet 2: Removed call-out references to the Rumble Striping and Profiled Thermoplastic in the 'INSERT A' and 'INSERT B' details. Added new Note #5, to refer to the Plans for the installation Audible and Vibratory treatments.

## Commentary / Background:

The Department no longer uses Flared Approach Terminals for new installations of guardrail; therefore, for consistency with Index 536-001 details, the layouts shown on Sheet 1 are updated to show Parallel Approach Terminals. Sheet 2 references to Rumble Striping were removed for consistency with current policy (RDB18-03).