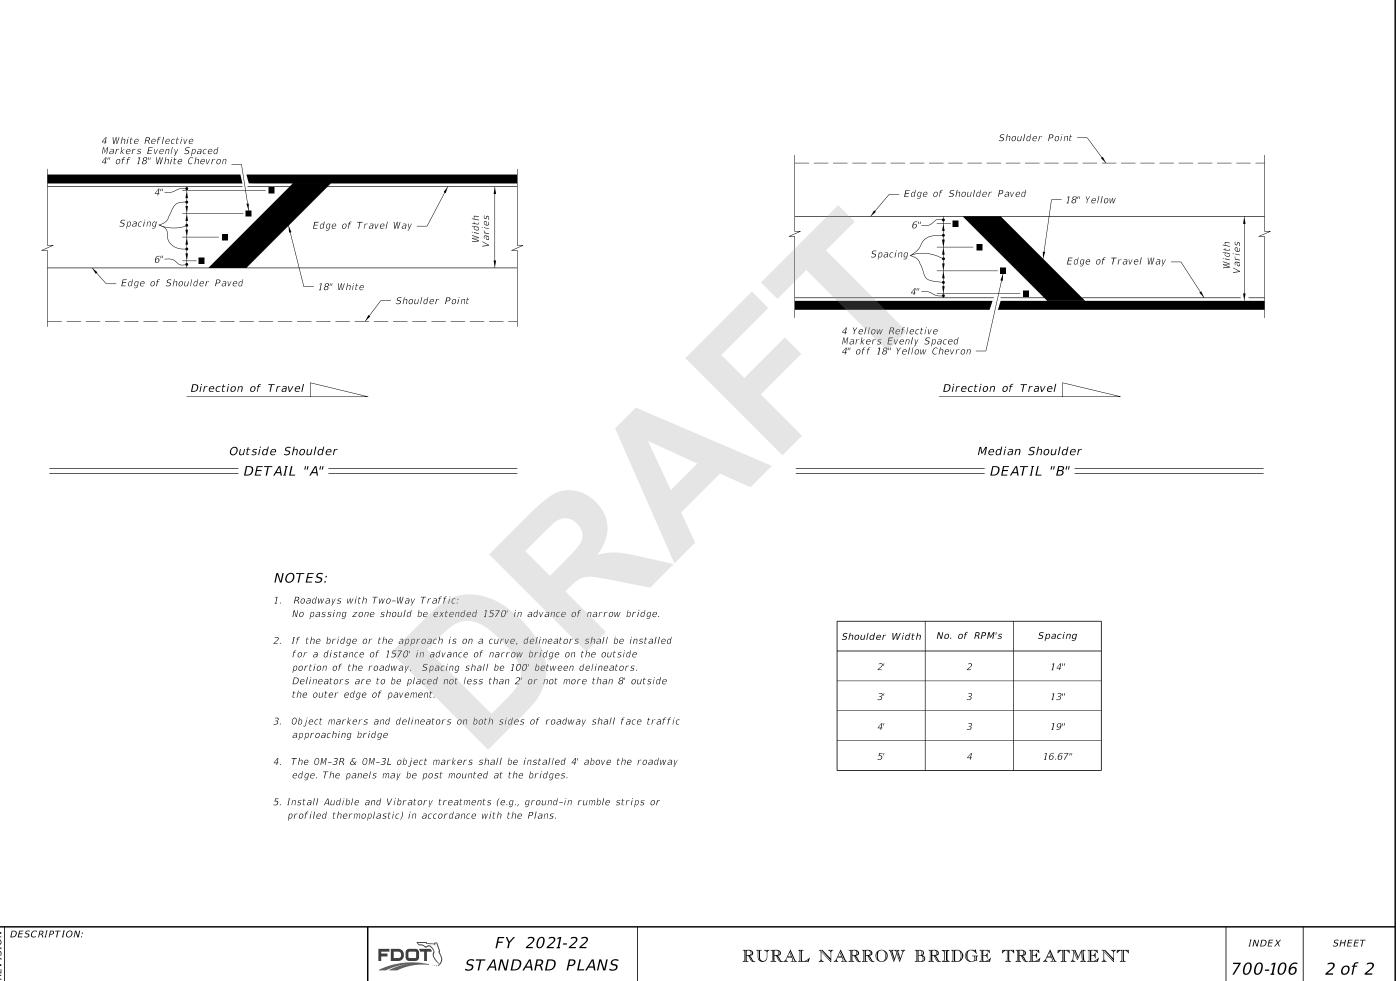

#### Summary of the changes:

Sheet 1: Updated the guardrail layouts illustrated to include Parallel Approach Terminals.

Sheet 2: Removed call-out references to the Rumble Striping and Profiled Thermoplastic in the 'INSERT A' and 'INSERT B' details. Added new Note #5, to refer to the Plans for the installation Audible and Vibratory treatments.

## Commentary / Background:

The Department no longer uses Flared Approach Terminals for new installations of guardrail; therefore, for consistency with Index 536-001 details, the layouts shown on Sheet 1 are updated to show Parallel Approach Terminals. Sheet 2 references to Rumble Striping were removed for consistency with current policy (RDB18-03).