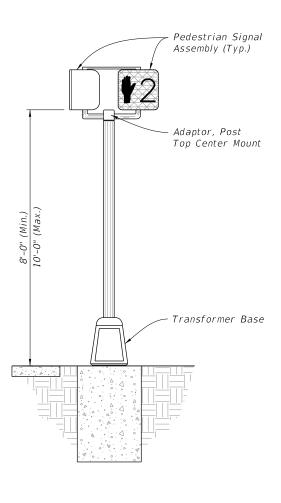

## NOTES:

- 1. As an option, pedestrian signals may be installed on concrete poles and pedestals using lead anchors (two bolts same size per hub) in lieu of the stainless steel bands.
- Repair drilled or punched holes in galvanized steel poles or pedestals in accordance with Specification 562. Install grommets or bushings in each hole.
- 3. Meet grounding requirements of Specification 620.
- 4. See APL for Department-approved Pedestrian Signal Assemblies and hardware.
- 5. For Prestressed Concrete Poles see Index 641-010.
- 6. For Steel Strain Poles see Index 649-010.
- 7. For Pedestal Mounted Signal posts and foundations see Index 646-001

NEW CONSTRUCTION

DESCRIPTION:

**EXISTING CONSTRUCTION** 

= CONCRETE POLE MOUNTED SIGNAL ====

== STRAIN POLE MOUNTED SIGNAL =======

===== PEDESTAL MOUNTED SIGNAL ======

REVISION 11/01/20