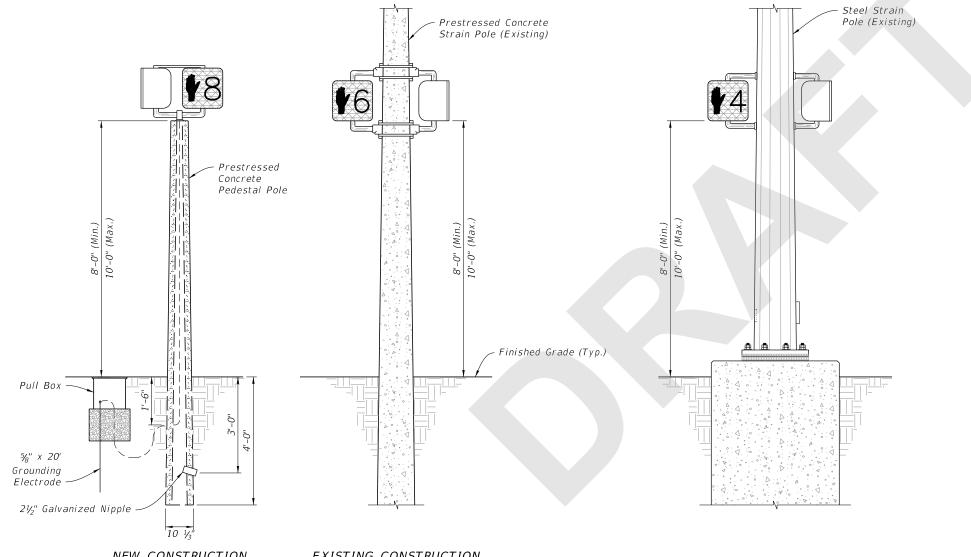

## NOTES:

- 1. As an option, pedestrian signals may be installed on concrete poles and pedestals using lead anchors (two bolts same size per hub) in lieu of the stainless steel bands.
- Repair drilled or punched holes in galvanized steel poles or pedestals in accordance with Specification 562. Install grommets or bushings in each hole.
- 3. Meet grounding requirements of Specification 620.
- 4. See APL for Department-approved Pedestrian Signal Assemblies and hardware.
- 5. For Prestressed Concrete Poles see Index 641-010.
- 6. For Steel Strain Poles see Index 649-010.
- 7. For Pedestal Mounted Signal posts and foundations see Index 646-001

NEW CONSTRUCTION

DESCRIPTION:

**EXISTING CONSTRUCTION** 

= CONCRETE POLE MOUNTED SIGNAL ====

== STRAIN POLE MOUNTED SIGNAL =======

===== PEDESTAL MOUNTED SIGNAL ======

REVISION 11/01/20