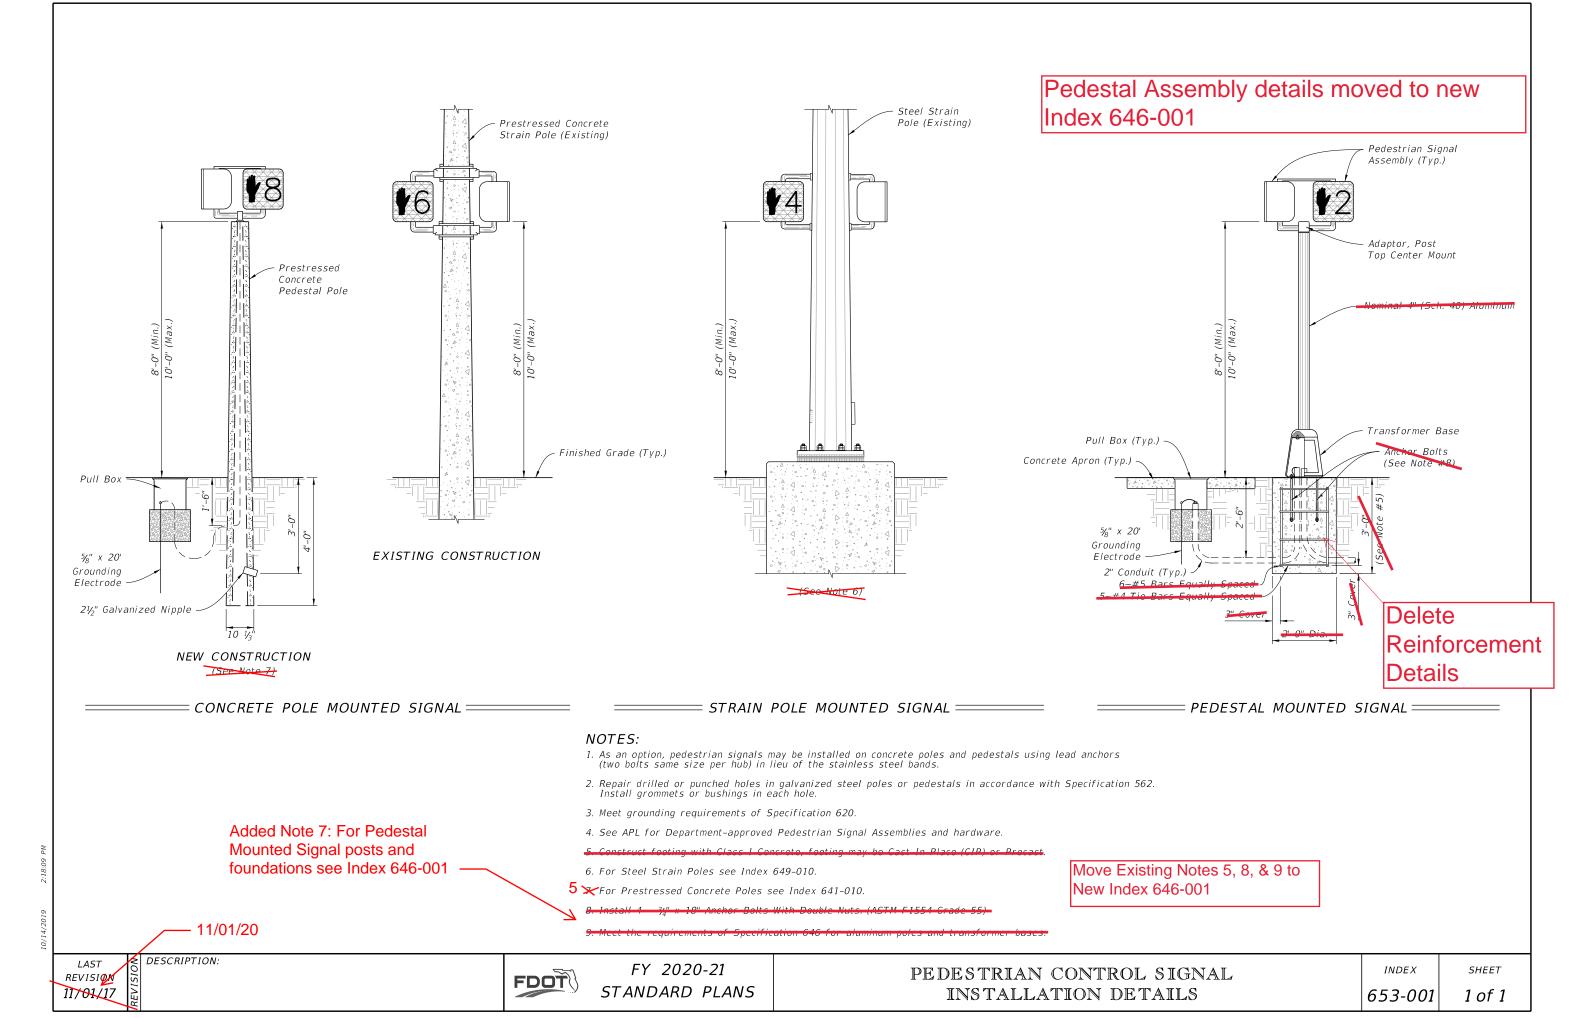

## NOTES:

- 1. As an option, pedestrian signals may be installed on concrete poles and pedestals using lead anchors (two bolts same size per hub) in lieu of the stainless steel bands.
- Repair drilled or punched holes in galvanized steel poles or pedestals in accordance with Specification 562. Install grommets or bushings in each hole.
- 3. Meet grounding requirements of Specification 620.
- 4. See APL for Department-approved Pedestrian Signal Assemblies and hardware.
- 5. For Prestressed Concrete Poles see Index 641-010.
- 6. For Steel Strain Poles see Index 649-010.
- 7. For Pedestal Mounted Signal posts and foundations see Index 646-001

NEW CONSTRUCTION

DESCRIPTION:

**EXISTING CONSTRUCTION** 

= CONCRETE POLE MOUNTED SIGNAL ====

== STRAIN POLE MOUNTED SIGNAL =======

===== PEDESTAL MOUNTED SIGNAL ======

REVISION 11/01/20