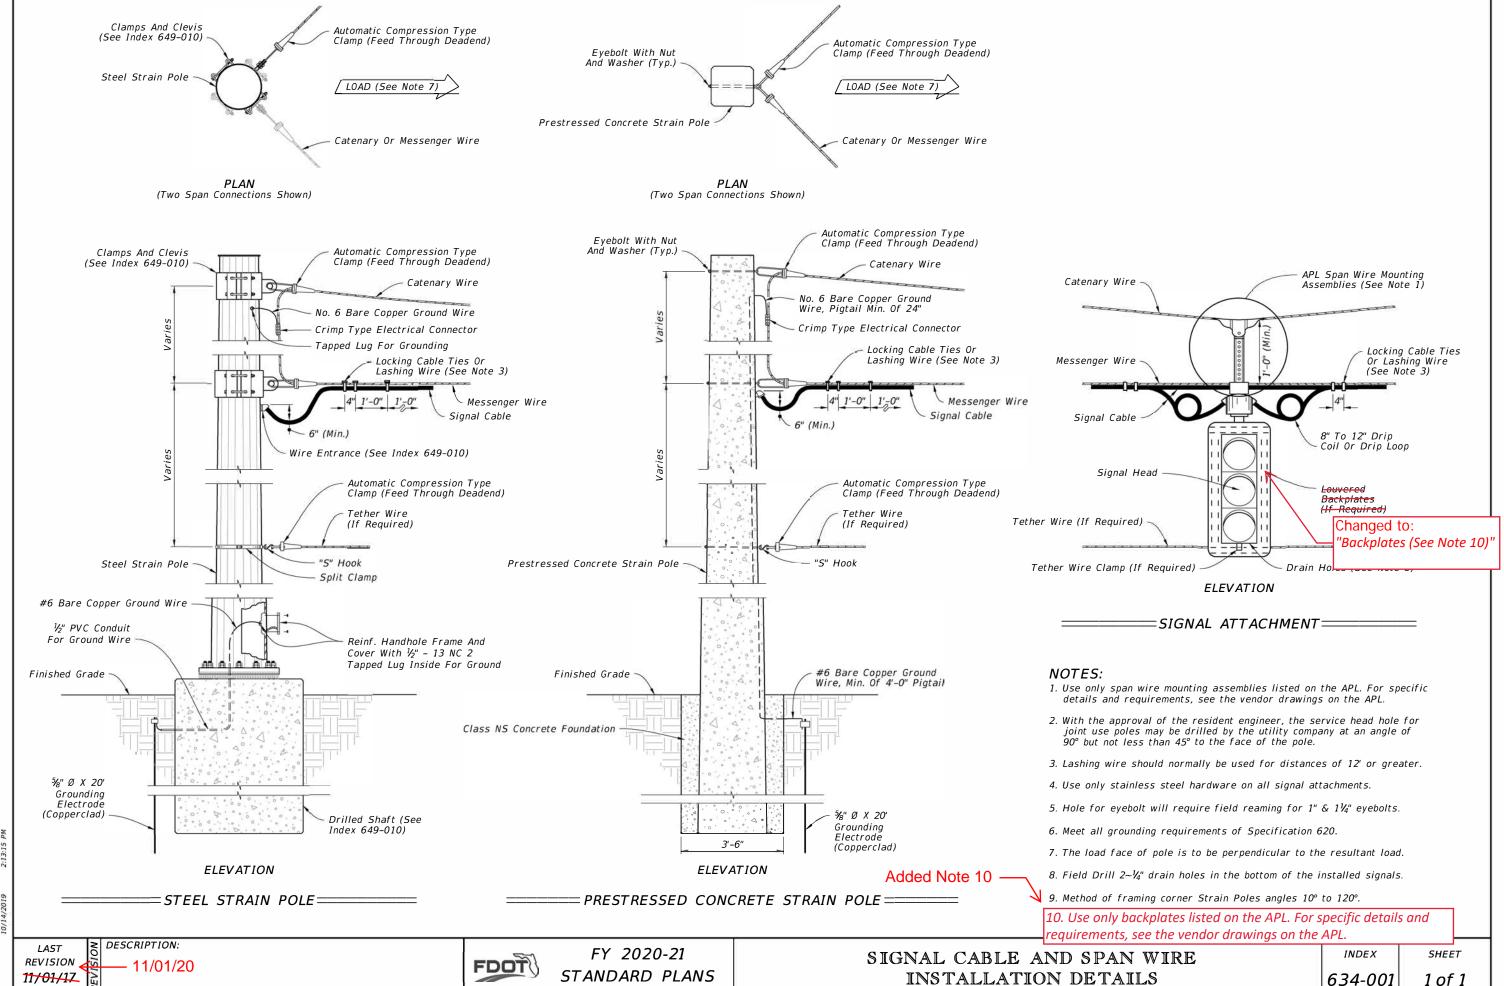

#### **Summary of the changes:**

Sheet 1: Changed the "Louvered Backplates" to "Backplates (See Note 10)" call out in the SIGNAL ATTACHMENT detail; Added Note 10.

The following subarticle will be added in the January 2021 SSRBC:

Standard Index 634-001 will be modified from "Louvered Backplates" to just "Backplates" to accommodate both louvered backplates and flexible backplates. A note will be added to Standard Index 634-001, "Use only backplates listed on the APL. For specific details and requirements, see the vendor drawings on the APL."