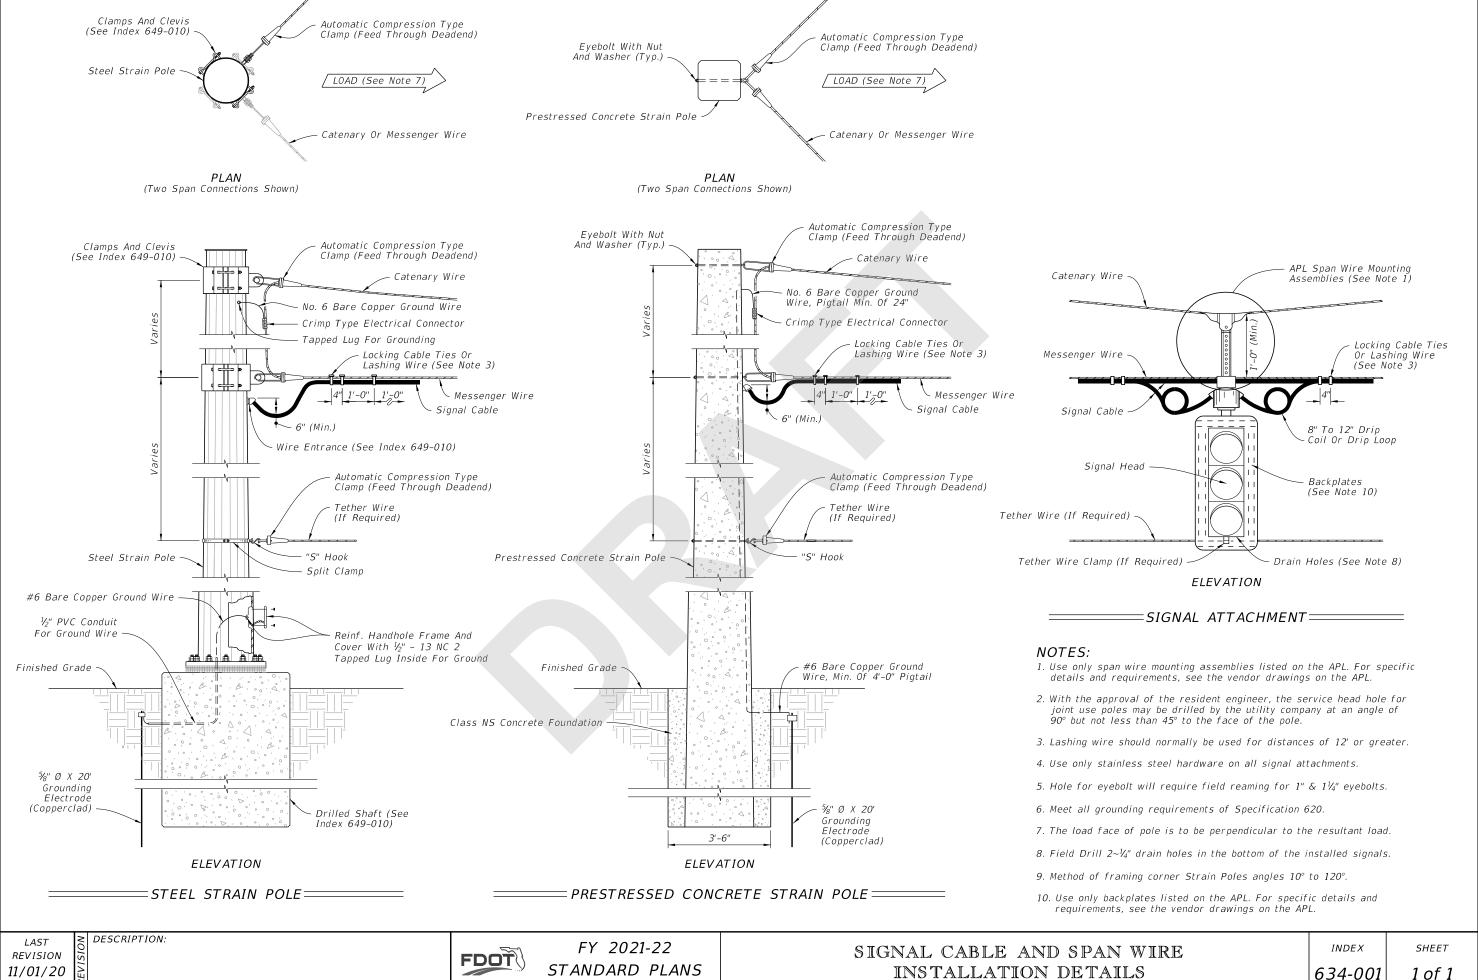

#### **Summary of the changes:**

Sheet 1: Changed the "Louvered Backplates" to "Backplates (See Note 10)" call out in the SIGNAL ATTACHMENT detail; Added Note 10.

The following subarticle will be added in the January 2021 SSRBC:

Standard Index 634-001 will be modified from "Louvered Backplates" to just "Backplates" to accommodate both louvered backplates and flexible backplates. A note will be added to Standard Index 634-001, "Use only backplates listed on the APL. For specific details and requirements, see the vendor drawings on the APL."