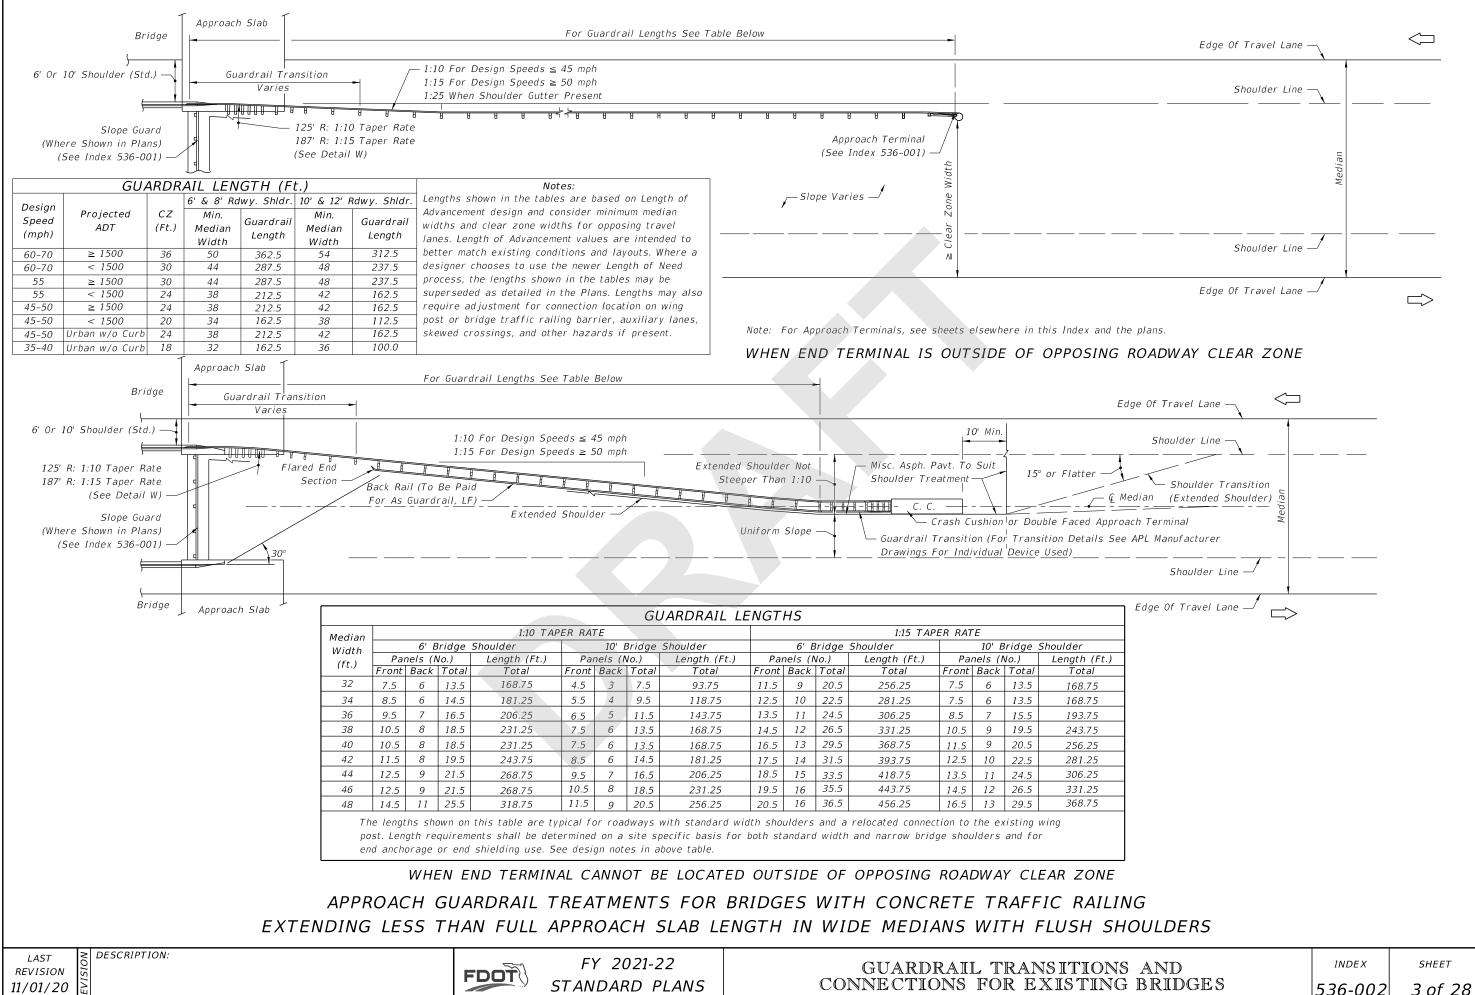

### Summary of the changes:

Sheet 3: Remove "Flared" end treatment verbiage in note for table of guardrail lengths. Updated table notes to explain usage of 'Length of Advancement' method for tables while explaining optional usage of 'Length of Need' calculations by designer.

## **Commentary / Background:**

Flared Terminals (or "Flared Anchorages") are no longer used due to MASH requirements. Additional explanation was added to clarify guardrail length calculation options.