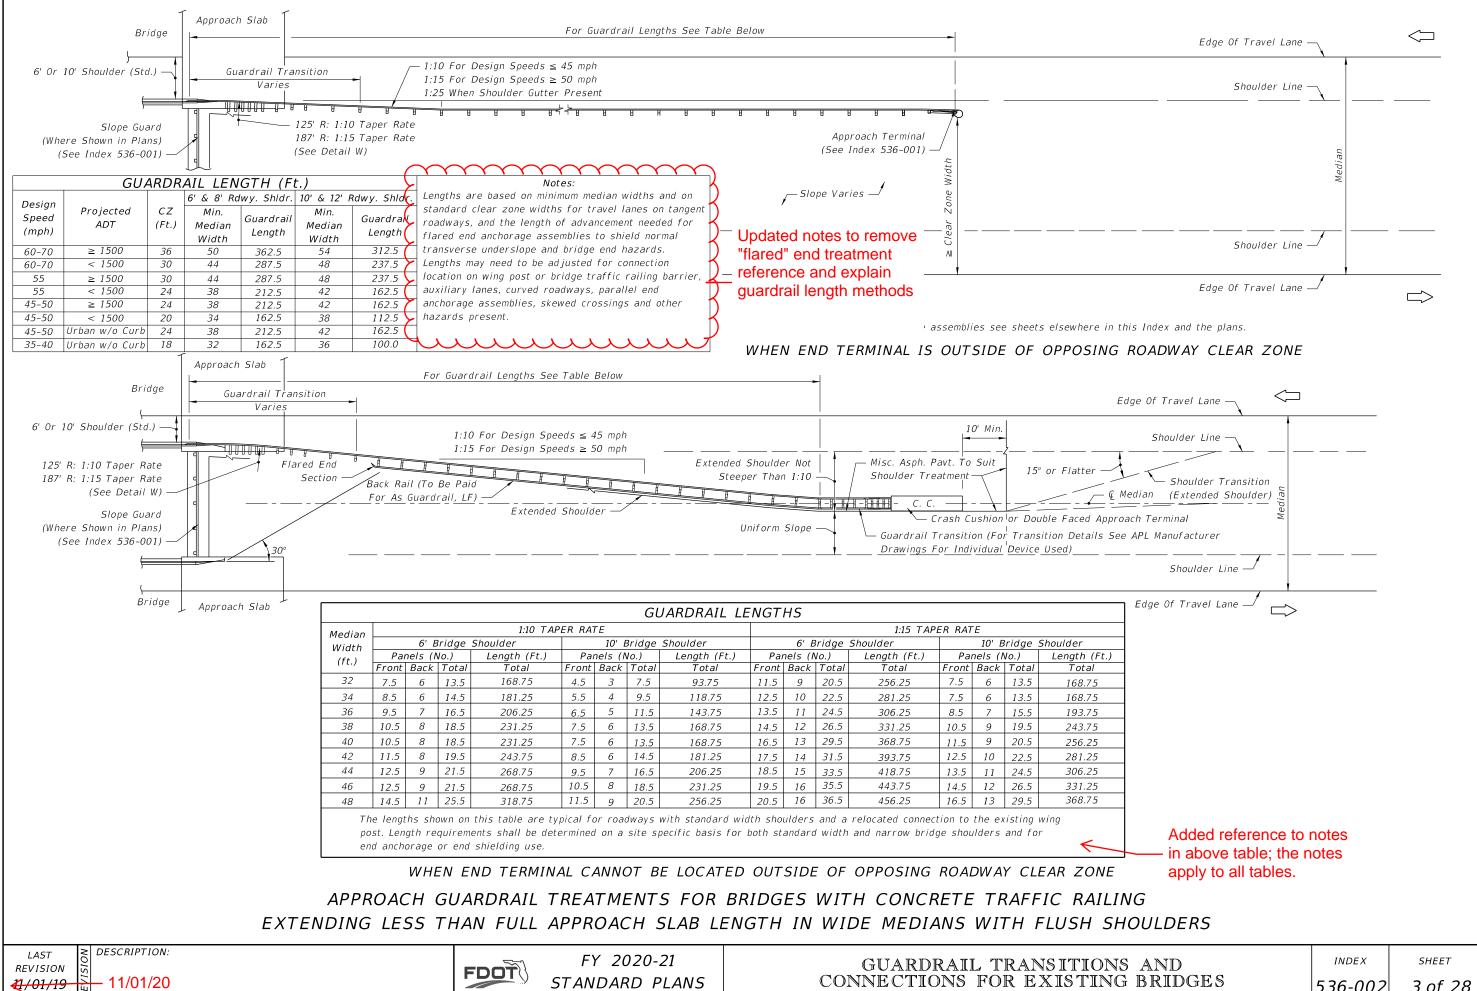

### Summary of the changes:

Sheet 3: Remove "Flared" end treatment verbiage in note for table of guardrail lengths. Updated table notes to explain usage of 'Length of Advancement' method for tables while explaining optional usage of 'Length of Need' calculations by designer.

## **Commentary / Background:**

Flared Terminals (or "Flared Anchorages") are no longer used due to MASH requirements. Additional explanation was added to clarify guardrail length calculation options.