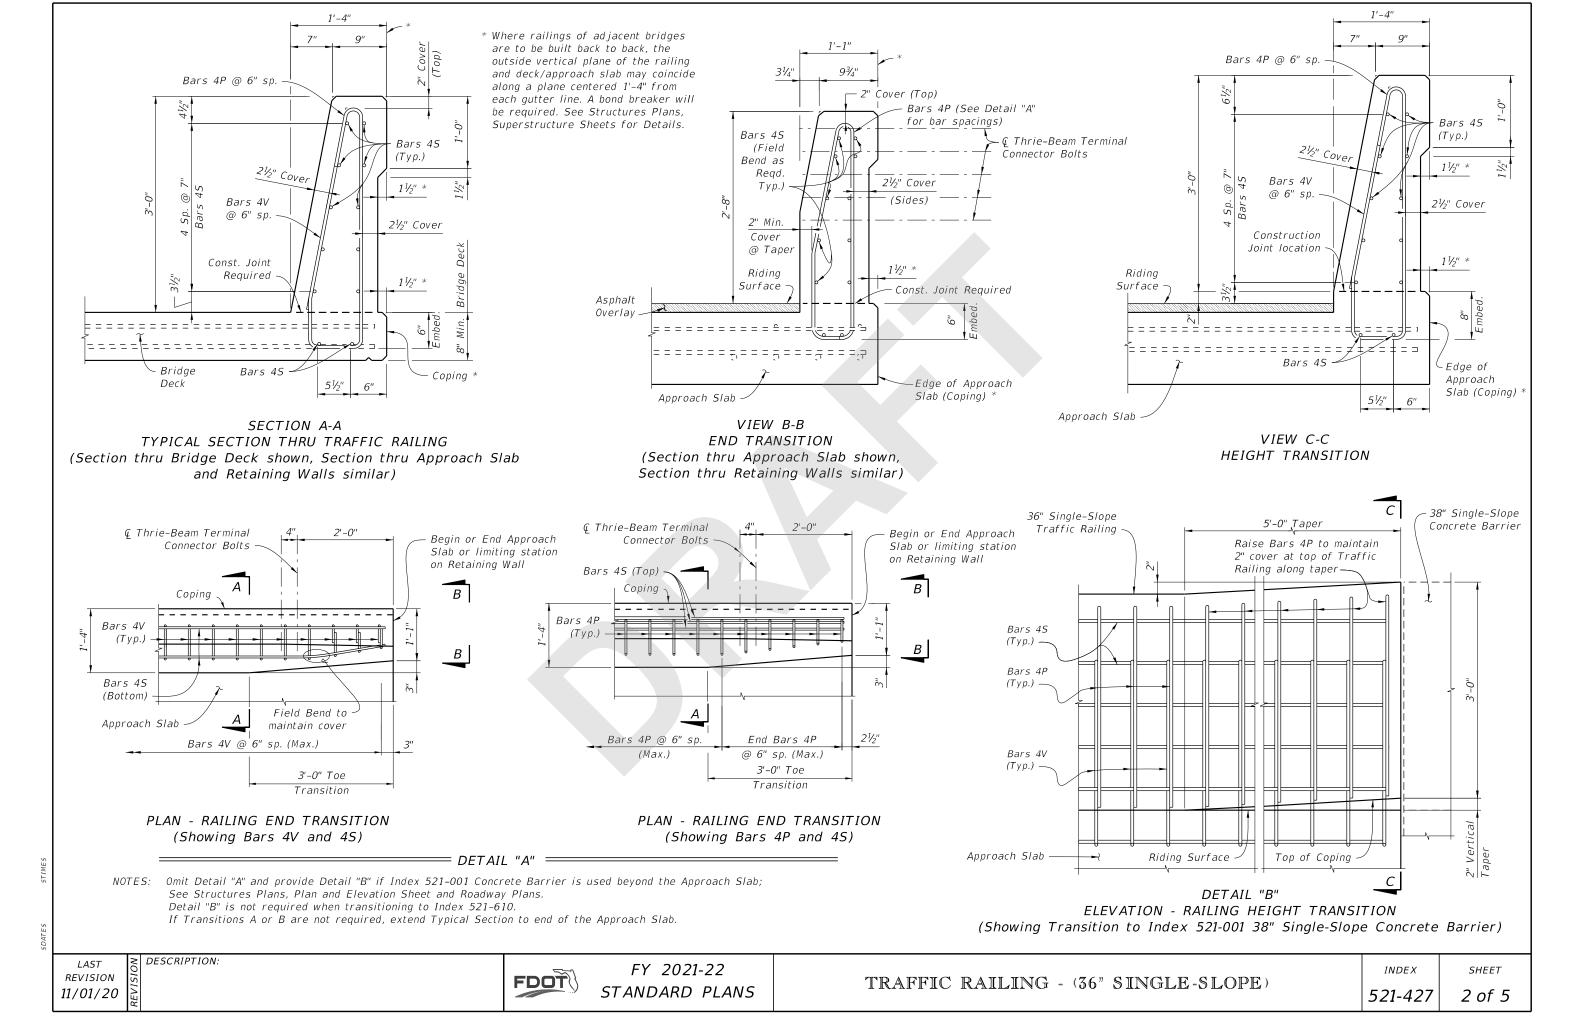

#### Summary of the changes:

Sheet 1: Numbered and reorganized notes; Added drainage slot information; Clarified the height transitions; Deleted crash rating; Sheet 2: Added Notes; changed Detail B

### Commentary / Background:

MASH crash criteria met is in the SPI (not a construction note). Numbered notes to make them consistent with other Indexes and within the Single-Slope Traffic Railings.