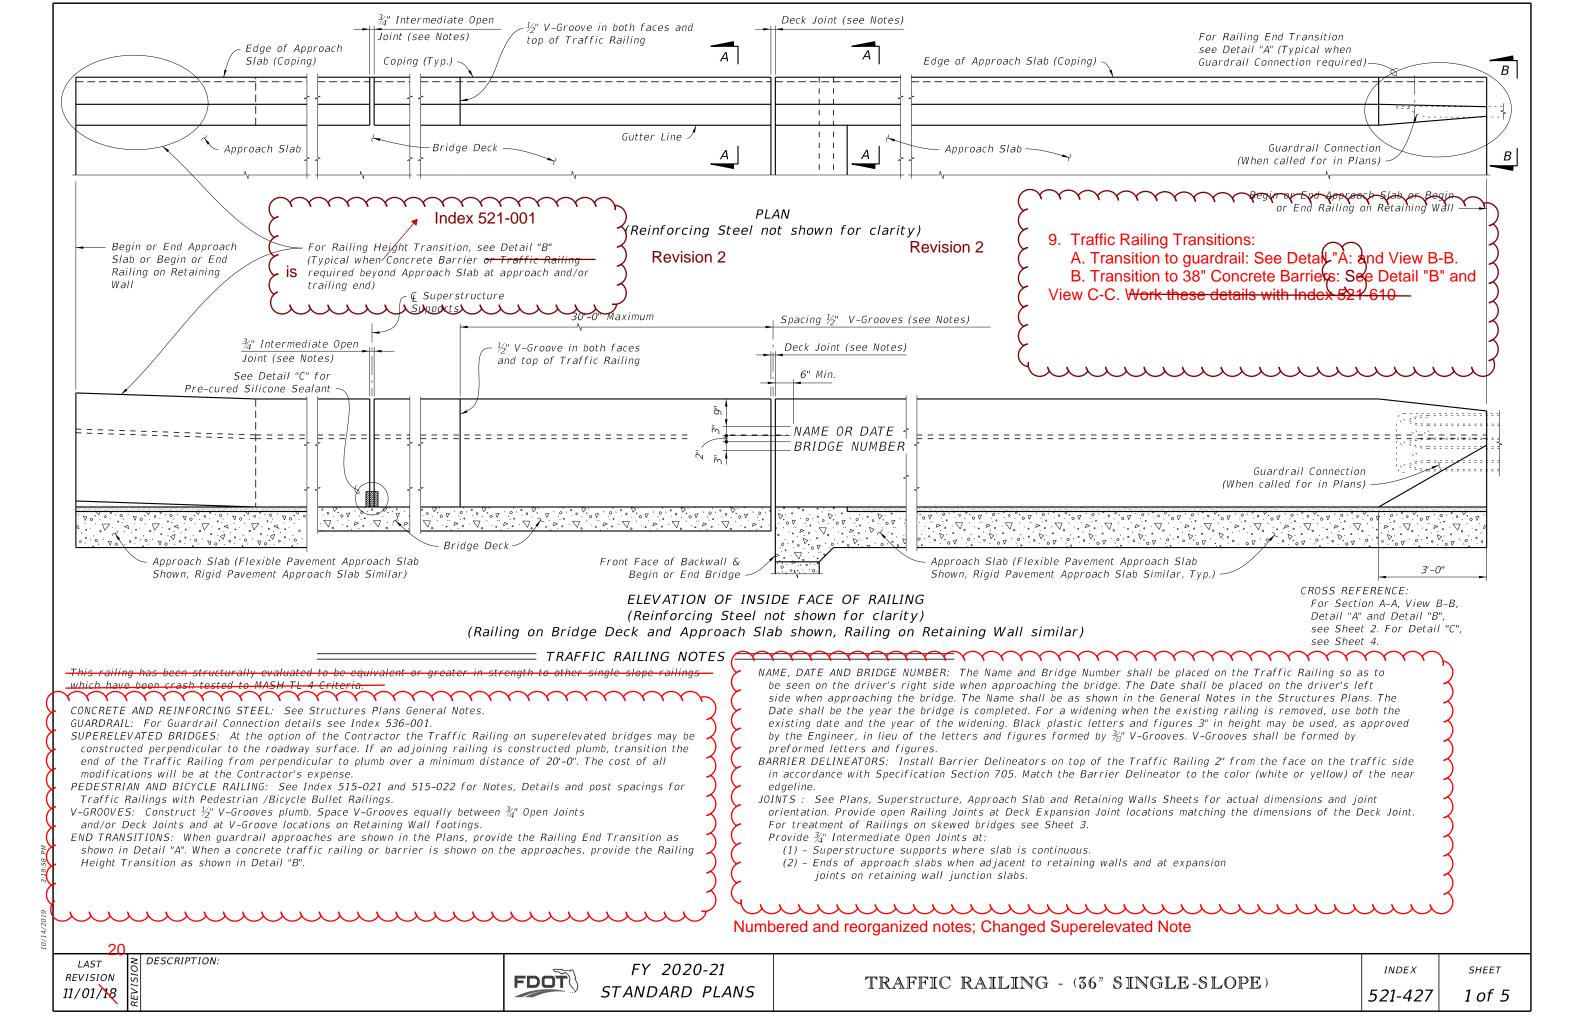

#### Summary of the changes:

Sheet 1: Numbered and reorganized notes; Added drainage slot information; Clarified the height transitions; Deleted crash rating; Sheet 2: Added Notes; changed Detail B

### Commentary / Background:

MASH crash criteria met is in the SPI (not a construction note). Numbered notes to make them consistent with other Indexes and within the Single-Slope Traffic Railings.