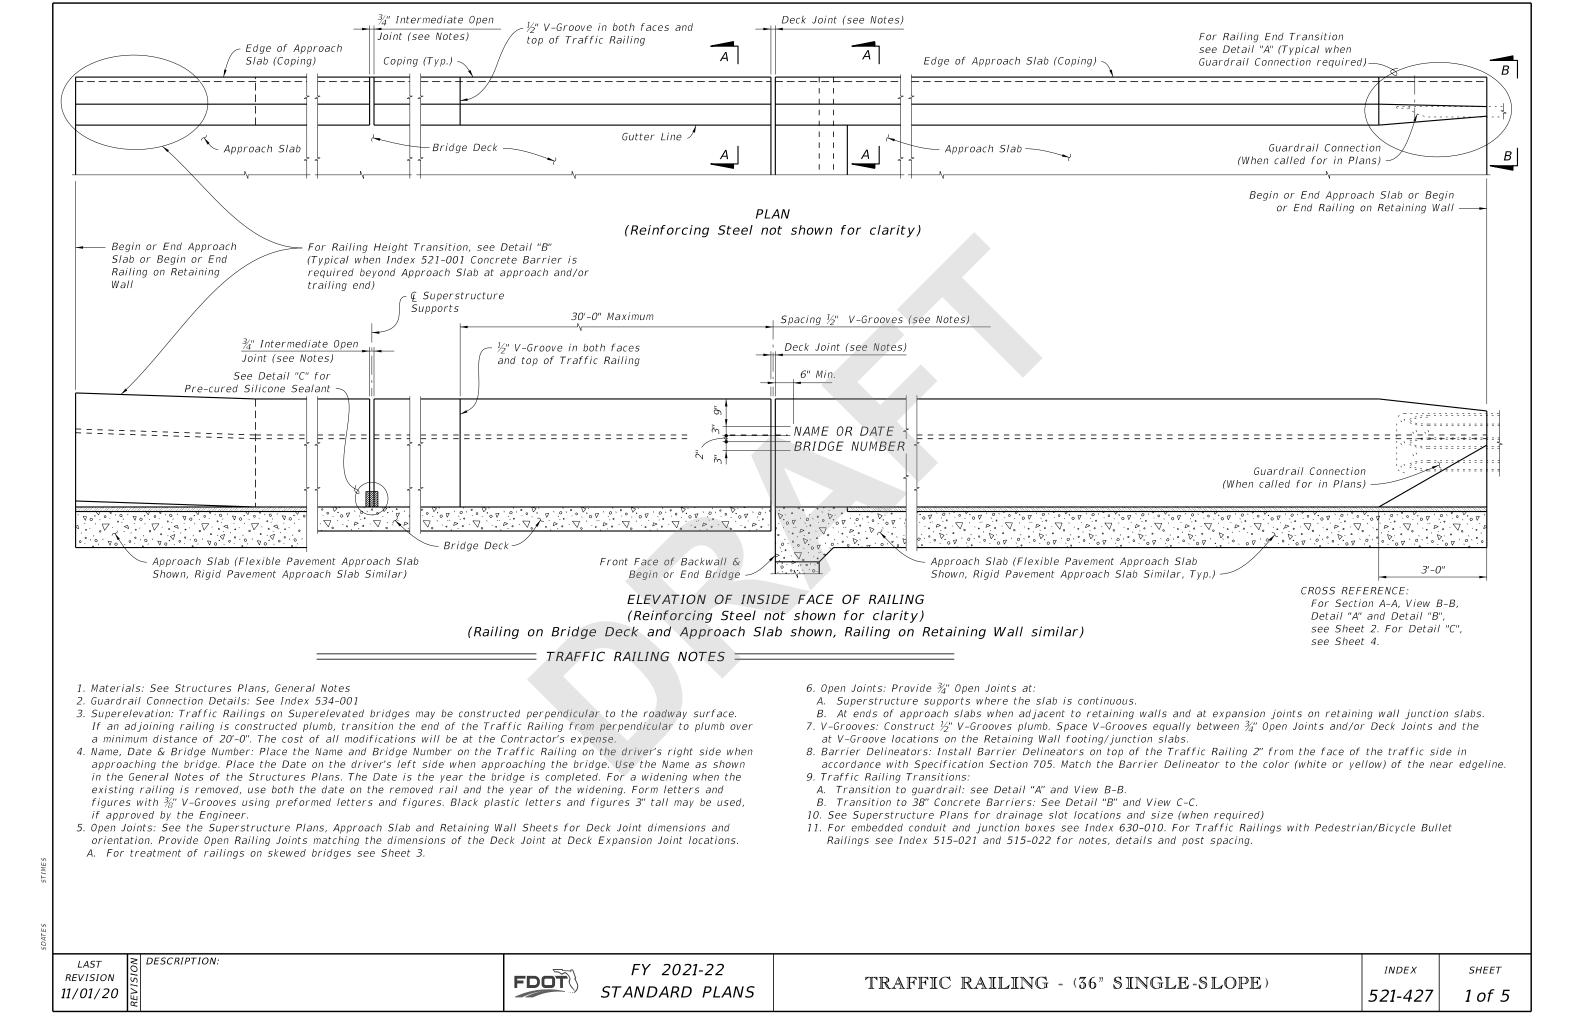

#### Summary of the changes:

Sheet 1: Numbered and reorganized notes; Added drainage slot information; Clarified the height transitions; Deleted crash rating; Sheet 2: Added Notes; changed Detail B

### Commentary / Background:

MASH crash criteria met is in the SPI (not a construction note). Numbered notes to make them consistent with other Indexes and within the Single-Slope Traffic Railings.