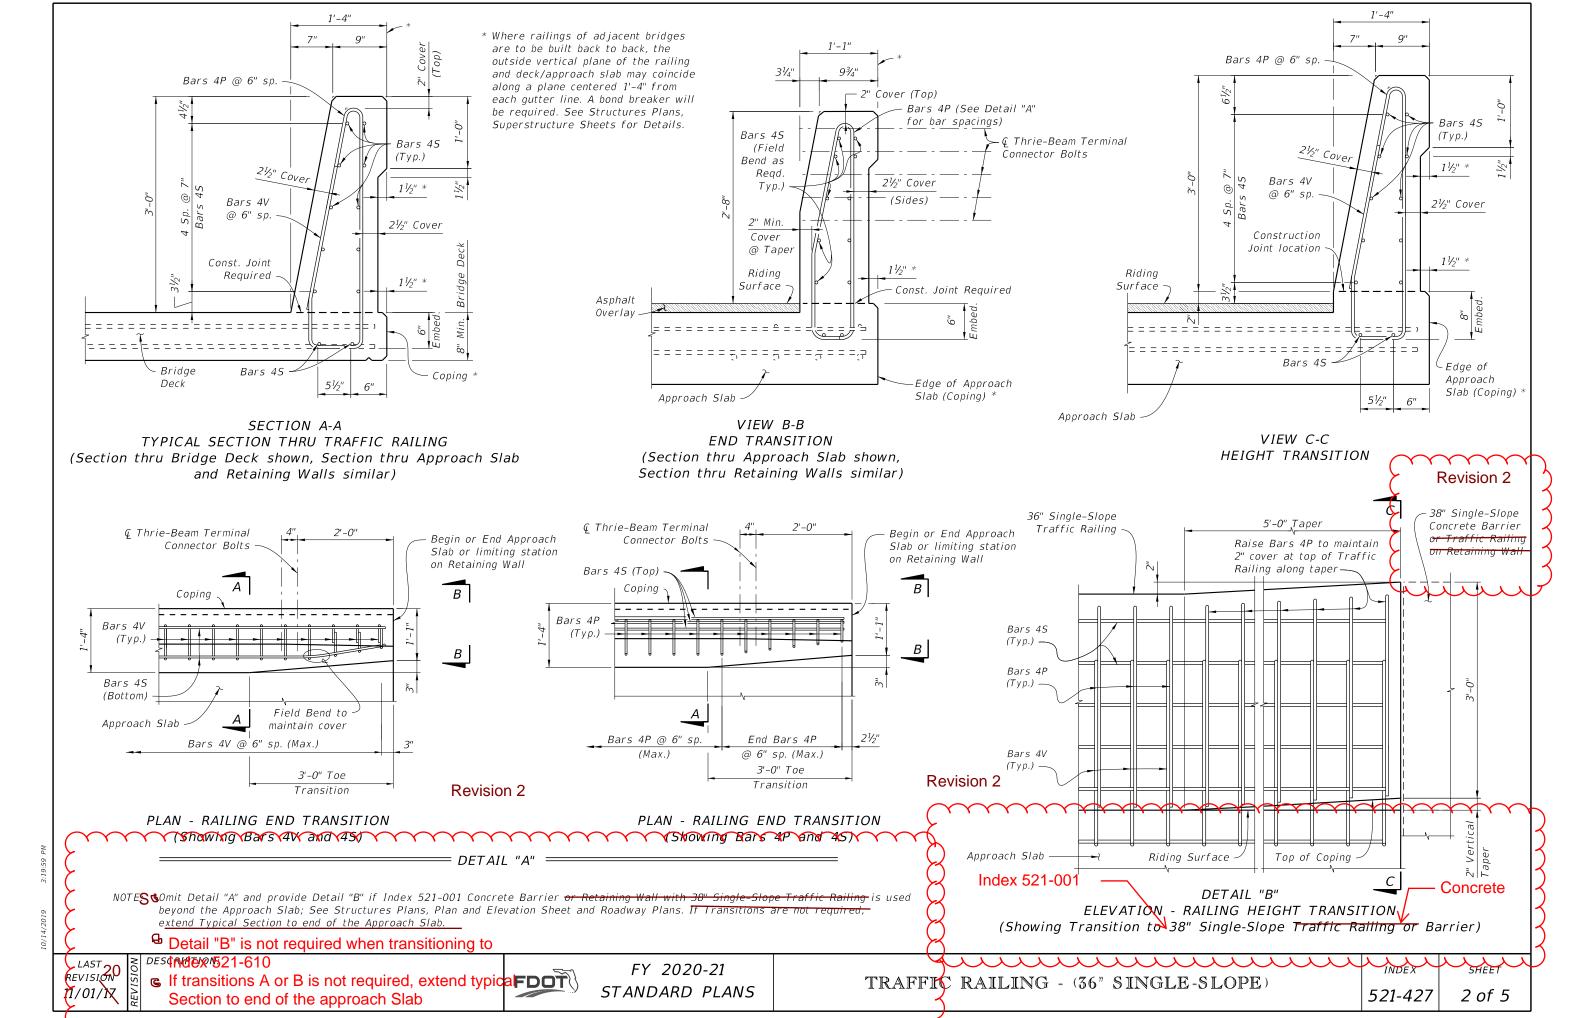

#### Summary of the changes:

Sheet 1: Numbered and reorganized notes; Added drainage slot information; Clarified the height transitions; Deleted crash rating; Sheet 2: Added Notes; changed Detail B

### Commentary / Background:

MASH crash criteria met is in the SPI (not a construction note). Numbered notes to make them consistent with other Indexes and within the Single-Slope Traffic Railings.