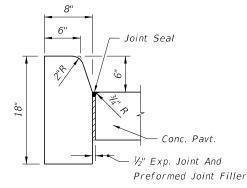

### TYPE A

TYPE B

TYPE D

Note: For use adjacent to concrete or flexible pavement, concrete shown. Expansion joint, preformed joint filler and joint seal are required between curbs and concrete pavement only, see Sheet 2.

### TYPE A

Note: For use adjacent to concrete or flexible pavement, concrete shown. Expansion joint, preformed joint filler and joint seal are required between curbs and concrete pavement only, see Sheet 2.