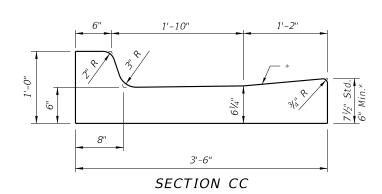

For use adjacent to concrete or flexible pavement. For details depicting usage adjacent to flexible pavement, see Sheet 2. Expansion joint, preformed joint filler and joint seal are required between curb & gutter and concrete pavement only, see Sheet 2.

### TYPE A

TYPE B

TYPE D

Note: For use adjacent to concrete or flexible pavement, concrete shown. Expansion joint, preformed joint filler and joint seal are required between curbs and concrete pavement only, see Sheet 2.