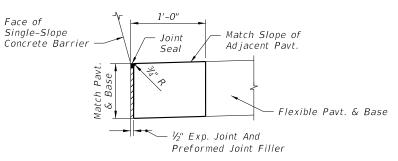

adway pavement.

For use adjacent to concrete or flexible pavement. For details depicting usage adjacent to flexible pavement, see Sheet 2. Expansion joint, preformed joint filler and joint seal are required between curb & gutter and concrete pavement only, see Sheet 2.



# TYPE E 1'-6" 8" TYPE F



Note: To be paid for as parent curb.

# DROP CURB Standard Shoulder Line Earth Berm Shoulder Pavement 3'-6" SHOULDER GUTTER



TRAFFIC BEARING SECTION FOR USE IN ROUNDABOUT CENTRAL ISLAND CONSTRUCTION TYPE RA



For details depicting usage adjacent to flexible pavement, see Sheet 2.

### TYPE A





Note: For use adjacent to concrete or flexible pavement, concrete shown. Expansion joint, preformed joint filler and joint seal are required between curbs and concrete pavement only, see Sheet 2.



#### TOLL HEADER CURB (See the toll site details for conduit requirements)

# CONCRETE CURB AND GUTTER

**REVISION** 11/01/20

DESCRIPTION:

FDOT

FY 2021-22 STANDARD PLANS

CURB AND GUTTER

INDEX 520-001

SHEET 1 of 2