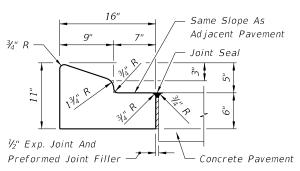

### TYPE A

TYPE B

TYPE D

Note: For use adjacent to concrete or flexible pavement, concrete shown. Expansion joint, preformed joint filler and joint seal are required between curbs and concrete pavement only, see Sheet 2.