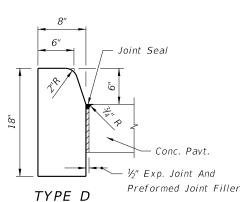

### TYPE A

TYPE B

TYPE D

Note: For use adjacent to concrete or flexible pavement, concrete shown. Expansion joint, preformed joint filler and joint seal are required between curbs and concrete pavement only, see Sheet 2.