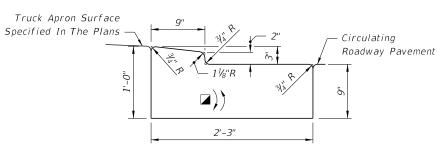

### DROP CURB

TRAFFIC BEARING SECTION FOR USE IN ROUNDABOUT CENTRAL ISLAND CONSTRUCTION TYPE RA

For details depicting usage adjacent to flexible pavement, see Sheet 2.

# DROP CURB Standard Shoulder Line Earth Berm Shoulder Pavement 3'-6" SHOULDER GUTTER

TRAFFIC BEARING SECTION FOR USE IN ROUNDABOUT CENTRAL ISLAND CONSTRUCTION TYPE RA

For details depicting usage adjacent to flexible pavement, see Sheet 2.