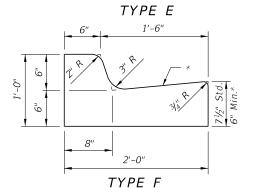

|  |

Contact the Roadway Design Office for assistance in completing this form





### VALLEY GUTTER

- \* When used on high side of roadways, the cross slope of the gutter shall match the cross slope of the adjacent pavement. The thickness of the lip shall be 6", unless otherwise shown on plans.
- ☑ Rotate entire section so that gutter cross slope matches slope of adjacent circulating roadway pavement.

For use adjacent to concrete or flexible pavement. For details depicting usage adjacent to flexible pavement, see Sheet 2. Expansion joint, preformed joint filler and joint seal are required between curb & gutter and concrete pavement only, see Sheet 2.







Note: To be paid for as parent curb.

### DROP CURB





TRAFFIC BEARING SECTION FOR USE IN ROUNDABOUT CENTRAL ISLAND CONSTRUCTION TYPE RA



For details depicting usage adjacent to flexible pavement, see Sheet 2.

### TYPE A



TYPE B



TYPE D

Note: For use adjacent to concrete or flexible pavement, concrete shown. Expansion joint, preformed joint filler and joint seal are required between curbs and concrete pavement only, see Sheet 2.



≥ DESCRIPTION: **REVISION** 11/01/20 11/01/17

FDOT

FY 2020-21 STANDARD PLANS

INDEX *520-001* 

SHEET 1 of 2







## VALLEY GUTTER

- \* When used on high side of roadways, the cross slope of the gutter shall match the cross slope of the adjacent pavement. The thickness of the lip shall be 6", unless otherwise shown on plans.
- ☑ Rotate entire