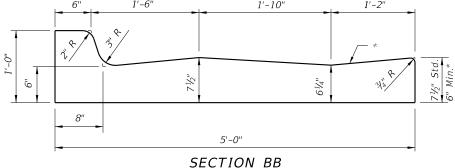

For use adjacent to concrete or flexible pavement. For details depicting usage adjacent to flexible pavement, see Sheet 2. Expansion joint, preformed joint filler and joint seal are required between curb & gutter and concrete pavement only, see Sheet 2.

### TYPE A

TYPE B

TYPE D

Note: For use adjacent to concrete or flexible pavement, concrete shown. Expansion joint, preformed joint filler and joint seal are required between curbs and concrete pavement only, see Sheet 2.