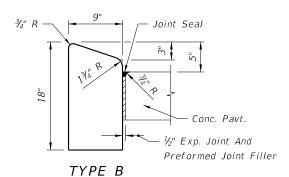

### TYPE A

TYPE B

TYPE D

Note: For use adjacent to concrete or flexible pavement, concrete shown. Expansion joint, preformed joint filler and joint seal are required between curbs and concrete pavement only, see Sheet 2.