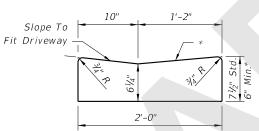

### DROP CURB

TRAFFIC BEARING SECTION FOR USE IN ROUNDABOUT CENTRAL ISLAND CONSTRUCTION TYPE RA

For details depicting usage adjacent to flexible pavement, see Sheet 2.

# DROP CURB Standard Shoulder Line Earth Berm Shoulder Pavement 3'-6" SHOULDER GUTTER

TRAFFIC BEARING SECTION FOR USE IN ROUNDABOUT CENTRAL ISLAND CONSTRUCTION TYPE RA

For details depicting usage adjacent to flexible pavement, see Sheet 2.