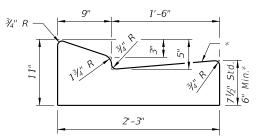

Note: To be paid for as parent curb.

# TYPE E 1'-6" 8" TYPE F

Note: To be paid for as parent curb.