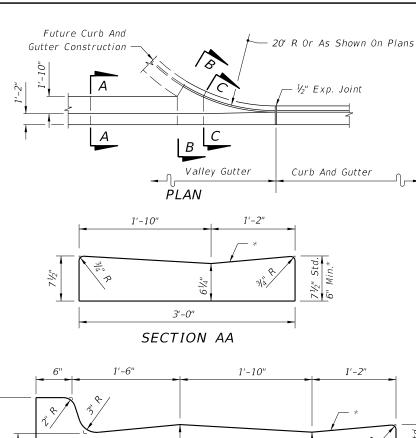

### VALLEY GUTTER

- \* When used on high side of roadways, the cross slope of the gutter shall match the cross slope of the adjacent pavement. The thickness of the lip shall be 6", unless otherwise shown on plans.
- ☑ Rotate entire section so that gutter cross slope matches slope of adjacent circulating roadway pavement.

## VALLEY GUTTER

- \* When used on high side of roadways, the cross slope of the gutter shall match the cross slope of the adjacent pavement. The thickness of the lip shall be 6", unless otherwise shown on plans.
- ☑ Rotate entire section so that gutter cross slope matches slope of adjacent circulating roadway pavement.