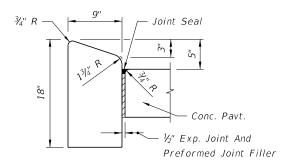

### TYPE A

TYPE B

TYPE D

Note: For use adjacent to concrete or flexible pavement, concrete shown. Expansion joint, preformed joint filler and joint seal are required between curbs and concrete pavement only, see Sheet 2.

### TYPE A

Note: For use adjacent to concrete or flexible pavement, concrete shown. Expansion joint, preformed joint filler and joint seal are required between curbs and concrete pavement only, see Sheet 2.