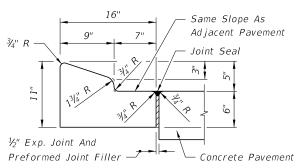

For use adjacent to concrete or flexible pavement. For details depicting usage adjacent to flexible pavement, see Sheet 2. Expansion joint, preformed joint filler and joint seal are required between curb & gutter and concrete pavement only, see Sheet 2.