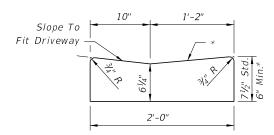

### VALLEY GUTTER

- \* When used on high side of roadways, the cross slope of the gutter shall match the cross slope of the adjacent pavement. The thickness of the lip shall be 6", unless otherwise shown on plans.
- ☑ Rotate entire section so that gutter cross slope matches slope of adjacent circulating roadway pavement.

## VALLEY GUTTER

- \* When used on high side of roadways, the cross slope of the gutter shall match the cross slope of the adjacent pavement. The thickness of the lip shall be 6", unless otherwise shown on plans.
- ☑ Rotate entire section so that gutter cross slope matches slope of adjacent circulating roadway pavement.