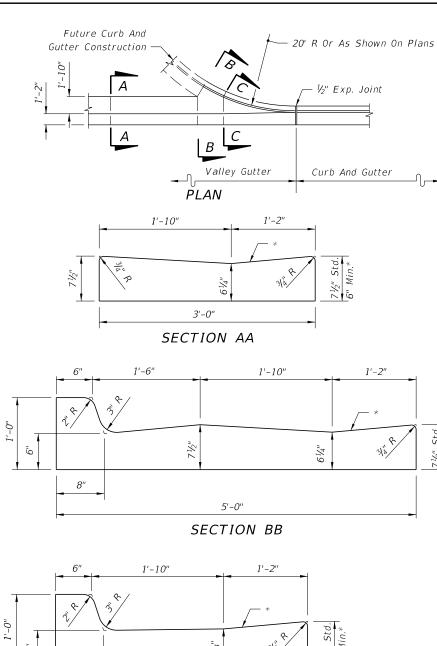

### VALLEY GUTTER

- \* When used on high side of roadways, the cross slope of the gutter shall match the cross slope of the adjacent pavement. The thickness of the lip shall be 6", unless otherwise shown on plans.
- ☑ Rotate entire section so that gutter cross slope matches slope of adjacent circulating roadway pavement.

For use adjacent to concrete or flexible pavement. For details depicting usage adjacent to flexible pavement, see Sheet 2. Expansion joint, preformed joint filler and joint seal are required between curb & gutter and concrete pavement only, see Sheet 2.

Note: To be paid for as parent curb.