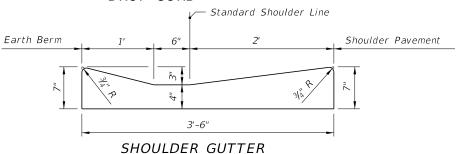

### DROP CURB

TRAFFIC BEARING SECTION FOR USE IN ROUNDABOUT CENTRAL ISLAND CONSTRUCTION TYPE RA

For details depicting usage adjacent to flexible pavement, see Sheet 2.

# DROP CURB Standard Shoulder Line Earth Berm Shoulder Pavement 3'-6" SHOULDER GUTTER

TRAFFIC BEARING SECTION FOR USE IN ROUNDABOUT CENTRAL ISLAND CONSTRUCTION TYPE RA

For details depicting usage adjacent to flexible pavement, see Sheet 2.