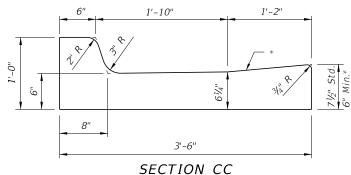

### TYPE A

TYPE B

TYPE D

Note: For use adjacent to concrete or flexible pavement, concrete shown. Expansion joint, preformed joint filler and joint seal are required between curbs and concrete pavement only, see Sheet 2.

### TYPE A

Note: For use adjacent to concrete or flexible pavement, concrete shown. Expansion joint, preformed joint filler and joint seal are required between curbs and concrete pavement only, see Sheet 2.