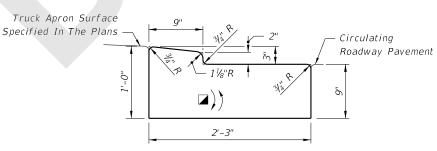

### VALLEY GUTTER

- \* When used on high side of roadways, the cross slope of the gutter shall match the cross slope of the adjacent pavement. The thickness of the lip shall be 6", unless otherwise shown on plans.
- ☑ Rotate entire section so that gutter cross slope matches slope of adjacent circulating roadway pavement.

For use adjacent to concrete or flexible pavement. For details depicting usage adjacent to flexible pavement, see Sheet 2. Expansion joint, preformed joint filler and joint seal are required between curb & gutter and concrete pavement only, see Sheet 2.