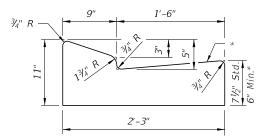

### TYPE A

TYPE B

TYPE D

Note: For use adjacent to concrete or flexible pavement, concrete shown. Expansion joint, preformed joint filler and joint seal are required between curbs and concrete pavement only, see Sheet 2.

### TYPE A

Note: For use adjacent to concrete or flexible pavement, concrete shown. Expansion joint, preformed joint filler and joint seal are required between curbs and concrete pavement only, see Sheet 2.