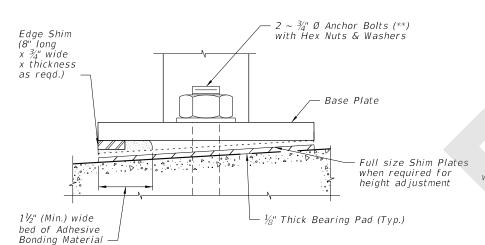

5'-0" Std. ~ 3'-0" Min. Clear |

DETAIL "F" (OPTIONAL SHIMMING DETAIL FOR CROSS SLOPE CORRECTION) (Used in lieu of Beveled Shim Plates)

OPTIONAL SIDEWALK ANCHORAGE DETAIL