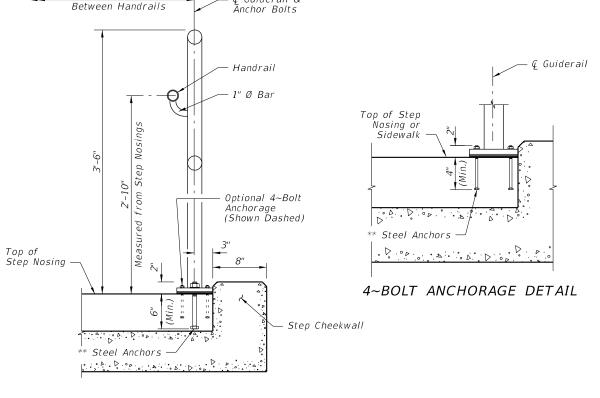

Contact the Roadway Design Office for assistance in completing this form

1.

Guiderail &

TYPICAL SECTION ON CONCRETE SIDEWALK

TYPICAL SECTION ON GRAVITY WALL (Other Retaining Walls Similar)

TYPICAL SECTION ON STEPS & STAIRS

INDEX

SHEET

515-080

TYPICAL SECTION ON CONCRETE SIDEWALK

DETAIL "F" (OPTIONAL SHIMMING DETAIL FOR CROSS SLOPE CORRECTION) (Used in lieu of Beveled Shim Plates)

TYPICAL SECTION ON

STEPS & STAIRS

OPTIONAL SIDEWALK ANCHORAGE DETAIL