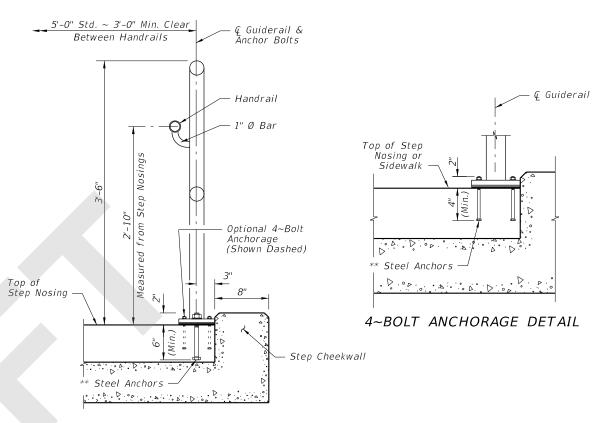

Contact the Roadway Design Office for assistance in completing this form

1.

Guiderail &

TYPICAL SECTION ON CONCRETE SIDEWALK

TYPICAL SECTION ON GRAVITY WALL (Other Retaining Walls Similar)

TYPICAL SECTION ON STEPS & STAIRS

INDEX

SHEET

515-080

TYPICAL SECTION ON CONCRETE SIDEWALK

DETAIL "F" (OPTIONAL SHIMMING DETAIL FOR CROSS SLOPE CORRECTION) (Used in lieu of Beveled Shim Plates)

TYPICAL SECTION ON

STEPS & STAIRS

OPTIONAL SIDEWALK ANCHORAGE DETAIL

## SIDEWALK ANCHORAGE DETAIL OPTION 2 & 3

\*\*2  $\sim \frac{3}{4}$ " Ø x 8" or 4  $\sim \frac{7}{16}$ " Ø x 6" Steel Anchors: Galvanized Steel Bolts (As Shown) (C-I-P); Galvanized U-Bolts Permitted (C-I-P); Galvanized Adhesive Anchors Permitted (\*\*\*); Expansion Anchors Not Permitted.

## SIDEWALK ANCHORAGE DETAIL OPTION 2 & 3

 $^{**2}$   $\sim ^{*2}$  0 x 8" or 4  $\sim ^{*}$  0 x 6" Steel Anchors: Galvanized Steel Bolts (As Shown) (C-I-P); Galvanized U-Bolts Permitted (C-I-P); Galvanized Adhesive Anchors Permitted (\*\*\*); Expansion Anchors Not Permitted.

\*\*\* The minimum embedment for adhesive anchors is 6" for 2~Bolt Anchorage or 4" for 4~Bolt Anchorage.

11/01/2020

LAST / REVISION 11/01/17

DESCRIPTION:

FDOT

FY 2020-21 STANDARD PLANS

PIPE GUIDERAIL (STEEL)

\*\*\* The minimum embedment for adhesive anchors is 6" for 2~Bolt Anchorage or 4" for 4~Bolt Anchorage.

LAST **REVISION** 11/01/20

DESCRIPTION:

FDOT

FY 2021-22 STANDARD PLANS

INDEX

515-080

5 of 5