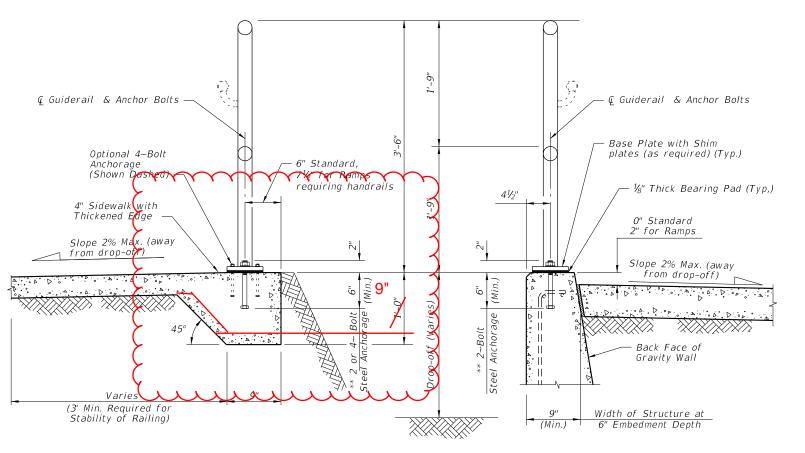

Contact the Roadway Design Office for assistance in completing this form

1.

Guiderail &

TYPICAL SECTION ON CONCRETE SIDEWALK

TYPICAL SECTION ON GRAVITY WALL (Other Retaining Walls Similar)

TYPICAL SECTION ON STEPS & STAIRS

INDEX

SHEET

515-080

TYPICAL SECTION ON CONCRETE SIDEWALK

DETAIL "F" (OPTIONAL SHIMMING DETAIL FOR CROSS SLOPE CORRECTION) (Used in lieu of Beveled Shim Plates)

TYPICAL SECTION ON

STEPS & STAIRS

OPTIONAL SIDEWALK ANCHORAGE DETAIL

## SIDEWALK ANCHORAGE DETAIL OPTION 2 & 3

\*\*2  $\sim \frac{3}{4}$ " Ø x 8" or 4  $\sim \frac{7}{16}$ " Ø x 6" Steel Anchors: Galvanized Steel Bolts (As Shown) (C-I-P); Galvanized U-Bolts Permitted (C-I-P); Galvanized Adhesive Anchors Permitted (\*\*\*); Expansion Anchors Not Permitted.

## SIDEWALK ANCHORAGE DETAIL OPTION 2 & 3

 $^{**2}$   $\sim ^{*2}$  0 x 8" or 4  $\sim ^{*}$  0 x 6" Steel Anchors: Galvanized Steel Bolts (As Shown) (C-I-P); Galvanized U-Bolts Permitted (C-I-P); Galvanized Adhesive Anchors Permitted (\*\*\*); Expansion Anchors Not Permitted.