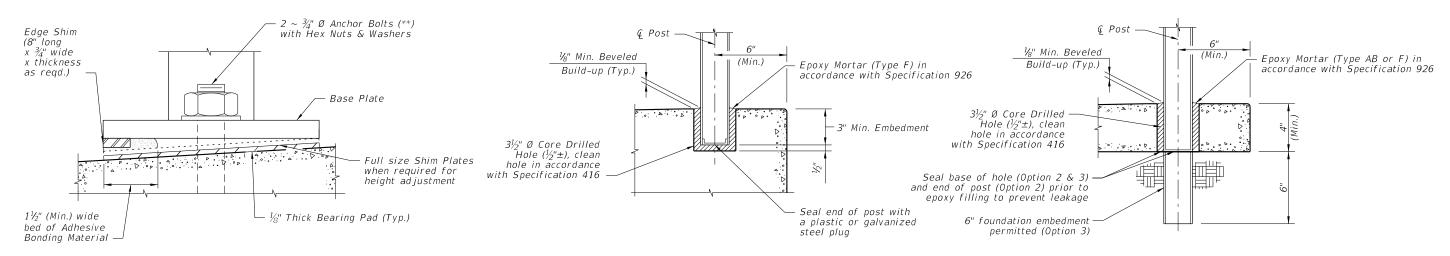

5'-0" Std. ~ 3'-0" Min. Clear |

DETAIL "F" (OPTIONAL SHIMMING DETAIL FOR CROSS SLOPE CORRECTION) (Used in lieu of Beveled Shim Plates)

OPTIONAL SIDEWALK ANCHORAGE DETAIL

## SIDEWALK ANCHORAGE DETAIL OPTION 2 & 3

\*\*2  $\sim \frac{3}{4}$ " Ø x 8" or 4  $\sim \frac{7}{16}$ " Ø x 6" Steel Anchors: Galvanized Steel Bolts (As Shown) (C-I-P); Galvanized U-Bolts Permitted (C-I-P); Galvanized Adhesive Anchors Permitted (\*\*\*); Expansion Anchors Not Permitted.

## SIDEWALK ANCHORAGE DETAIL OPTION 2 & 3

 $^{**2}$   $\sim ^{*2}$  0 x 8" or 4  $\sim ^{*}$  0 x 6" Steel Anchors: Galvanized Steel Bolts (As Shown) (C-I-P); Galvanized U-Bolts Permitted (C-I-P); Galvanized Adhesive Anchors Permitted (\*\*\*); Expansion Anchors Not Permitted.