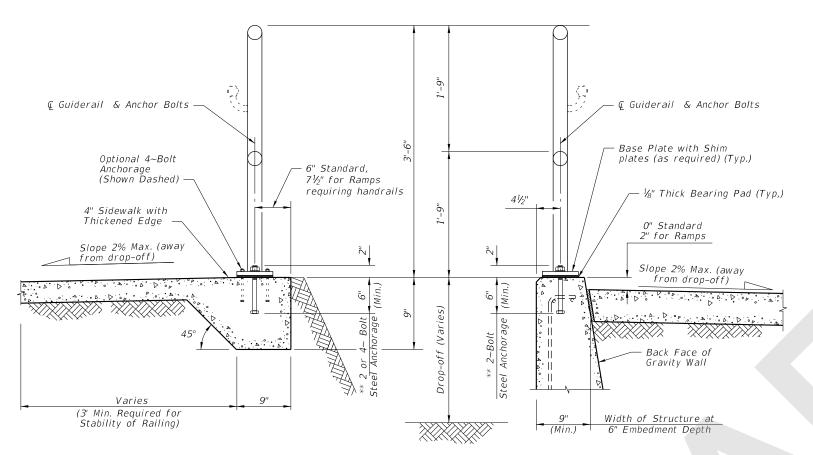

Contact the Roadway Design Office for assistance in completing this form

1.

Guiderail &

TYPICAL SECTION ON CONCRETE SIDEWALK

TYPICAL SECTION ON GRAVITY WALL (Other Retaining Walls Similar)

TYPICAL SECTION ON STEPS & STAIRS

INDEX

SHEET

515-080

TYPICAL SECTION ON CONCRETE SIDEWALK

DETAIL "F" (OPTIONAL SHIMMING DETAIL FOR CROSS SLOPE CORRECTION) (Used in lieu of Beveled Shim Plates)

TYPICAL SECTION ON

STEPS & STAIRS

OPTIONAL SIDEWALK ANCHORAGE DETAIL

## SIDEWALK ANCHORAGE DETAIL OPTION 2 & 3

\*\*2  $\sim \frac{3}{4}$ " Ø x 8" or 4  $\sim \frac{7}{16}$ " Ø x 6" Steel Anchors: Galvanized Steel Bolts (As Shown) (C-I-P); Galvanized U-Bolts Permitted (C-I-P); Galvanized Adhesive Anchors Permitted (\*\*\*); Expansion Anchors Not Permitted.

## SIDEWALK ANCHORAGE DETAIL OPTION 2 & 3

 $^{**2}$   $\sim ^{*2}$  0 x 8" or 4  $\sim ^{*}$  0 x 6" Steel Anchors: Galvanized Steel Bolts (As Shown) (C-I-P); Galvanized U-Bolts Permitted (C-I-P); Galvanized Adhesive Anchors Permitted (\*\*\*); Expansion Anchors Not Permitted.