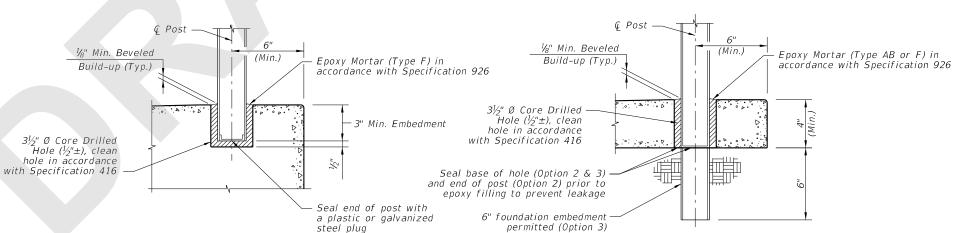

## SIDEWALK ANCHORAGE DETAIL OPTION 2 & 3

\*\*2  $\sim \frac{3}{4}$ " Ø x 8" or 4  $\sim \frac{7}{16}$ " Ø x 6" Steel Anchors: Galvanized Steel Bolts (As Shown) (C-I-P); Galvanized U-Bolts Permitted (C-I-P); Galvanized Adhesive Anchors Permitted (\*\*\*); Expansion Anchors Not Permitted.

## SIDEWALK ANCHORAGE DETAIL OPTION 2 & 3

 $^{**2}$   $\sim ^{*2}$  0 x 8" or 4  $\sim ^{*}$  0 x 6" Steel Anchors: Galvanized Steel Bolts (As Shown) (C-I-P); Galvanized U-Bolts Permitted (C-I-P); Galvanized Adhesive Anchors Permitted (\*\*\*); Expansion Anchors Not Permitted.

\*\*\* The minimum embedment for adhesive anchors is 6" for 2~Bolt Anchorage or 4" for 4~Bolt Anchorage.

11/01/2020

LAST / REVISION 11/01/17

DESCRIPTION:

FDOT

FY 2020-21 STANDARD PLANS

PIPE GUIDERAIL (STEEL)

\*\*\* The minimum embedment for adhesive anchors is 6" for 2~Bolt Anchorage or 4" for 4~Bolt Anchorage.

LAST **REVISION** 11/01/20

DESCRIPTION:

FDOT

FY 2021-22 STANDARD PLANS

INDEX

515-080

5 of 5