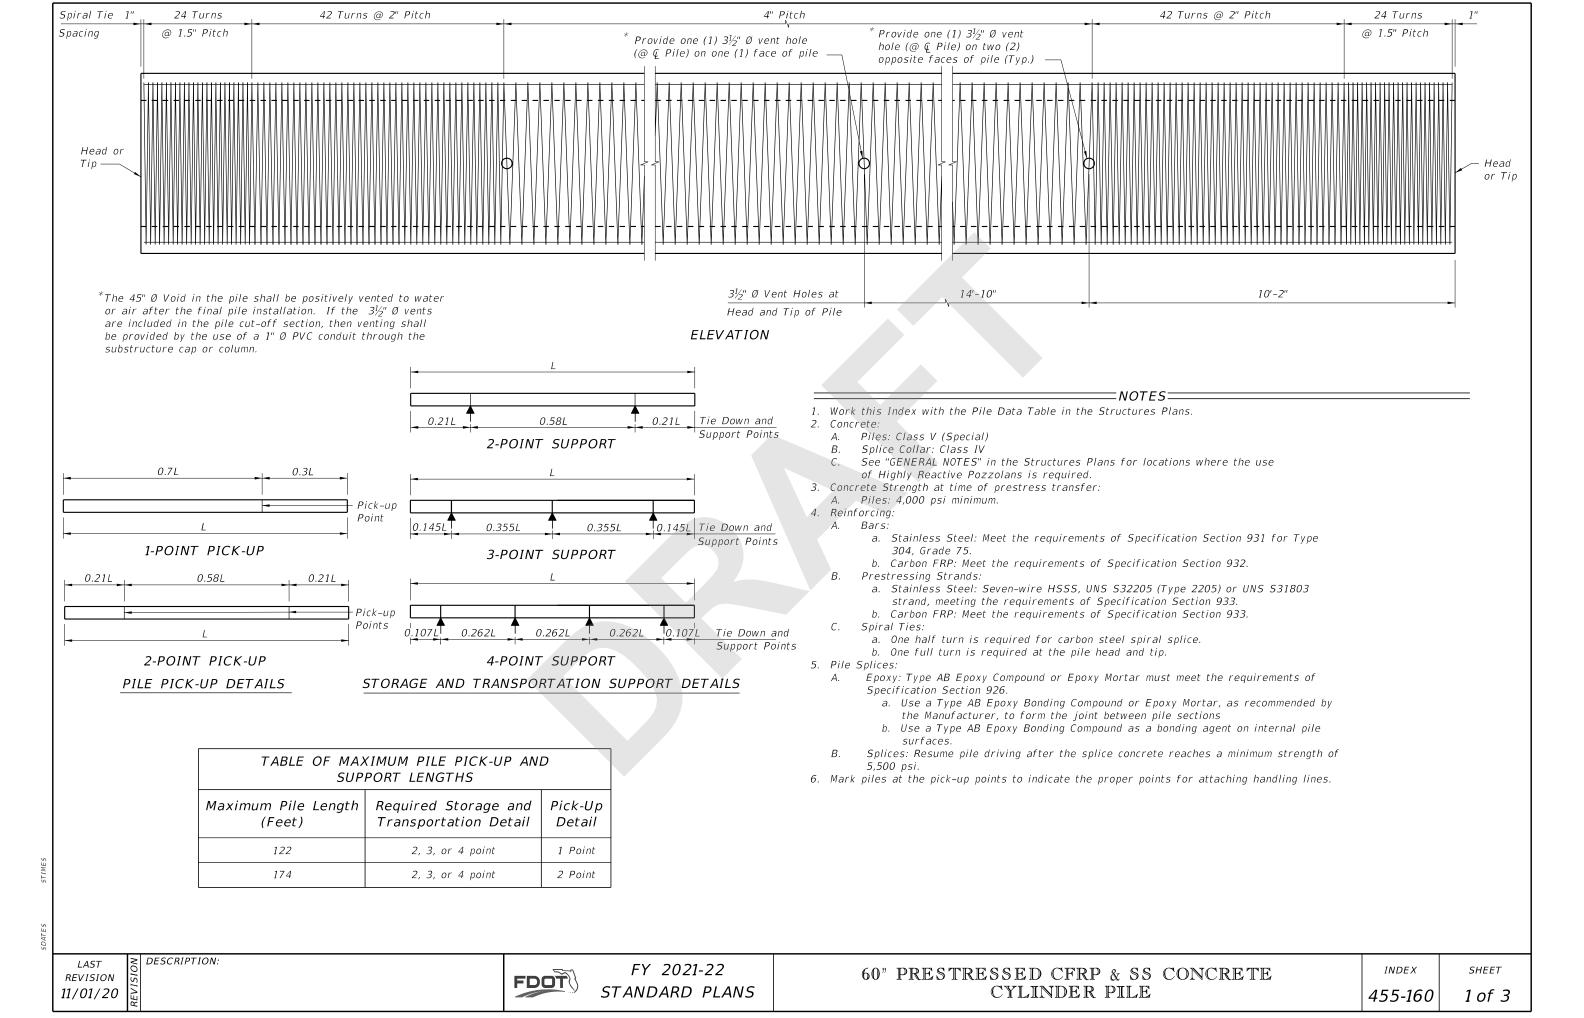

## Proposed Revisions to a Standard Plans Index

(Please provide all information — Incomplete forms will be returned)

|                                      | (1 lease provide an information                      | meompiece forms will be recurring                             |   |
|--------------------------------------|------------------------------------------------------|---------------------------------------------------------------|---|
| Contact In                           | formation:                                           | Standard Plans:                                               |   |
| Date: Febr                           | uary 12, 2020                                        | Index Number: 455-160                                         |   |
| Originator:                          | Cheryl Hudson                                        | Sheet Number (s): 1                                           |   |
| Phone: 414-5332                      |                                                      | Index Title: 60" Prestressed CFRP & SS Concrete Cylinder Pile |   |
| Email: cheryl.hudson@dot.state.fl.us |                                                      |                                                               | + |
| Summary                              | of the changes:                                      |                                                               |   |
| Change S                             | ilica Fume, metakaolin or ultra-fine flyash to Hig   | ghly Reactive Pozzolans                                       |   |
|                                      |                                                      |                                                               |   |
|                                      |                                                      |                                                               |   |
|                                      |                                                      |                                                               |   |
|                                      |                                                      |                                                               |   |
|                                      |                                                      |                                                               |   |
|                                      |                                                      |                                                               |   |
|                                      |                                                      |                                                               |   |
| Comment                              | ary / Background:                                    |                                                               |   |
| Specifica                            | ition changed to fit silica fume, metakaolin and     | ultra-fine flyash under Highly Reactive Pozzolans             |   |
|                                      |                                                      |                                                               |   |
|                                      |                                                      |                                                               |   |
|                                      | ected Offices / Documents: (Provide name o           | f person contacted)                                           |   |
| Yes No                               | Other Standard Plans –                               |                                                               |   |
|                                      | FDOT Design Manual –                                 |                                                               |   |
|                                      | Basis of Estimates Manual –                          |                                                               |   |
|                                      | Standard Specifications –                            |                                                               |   |
|                                      | Approved Product List –                              |                                                               |   |
|                                      | Construction –                                       |                                                               |   |
|                                      | Maintenance –                                        |                                                               |   |
| Originatio                           | on Package Includes:                                 | Implementation:                                               |   |
| -                                    | and deliver package to Rick Jenkins)                 | Design Bulletin (Interim)                                     |   |
| Yes N/A                              | - w                                                  | DCE Memo                                                      |   |
|                                      | Redline Mark-ups                                     | ☐ Program Mgmt. Bulletin ☐ FY-Standard Plans (Next Release)   |   |
|                                      | Proposed Standard Plan Instruction (SPI) Revised SPI | FY-Standard Plans (Next Release)                              |   |
|                                      | Other Support Documents                              |                                                               |   |
|                                      | • •                                                  |                                                               |   |