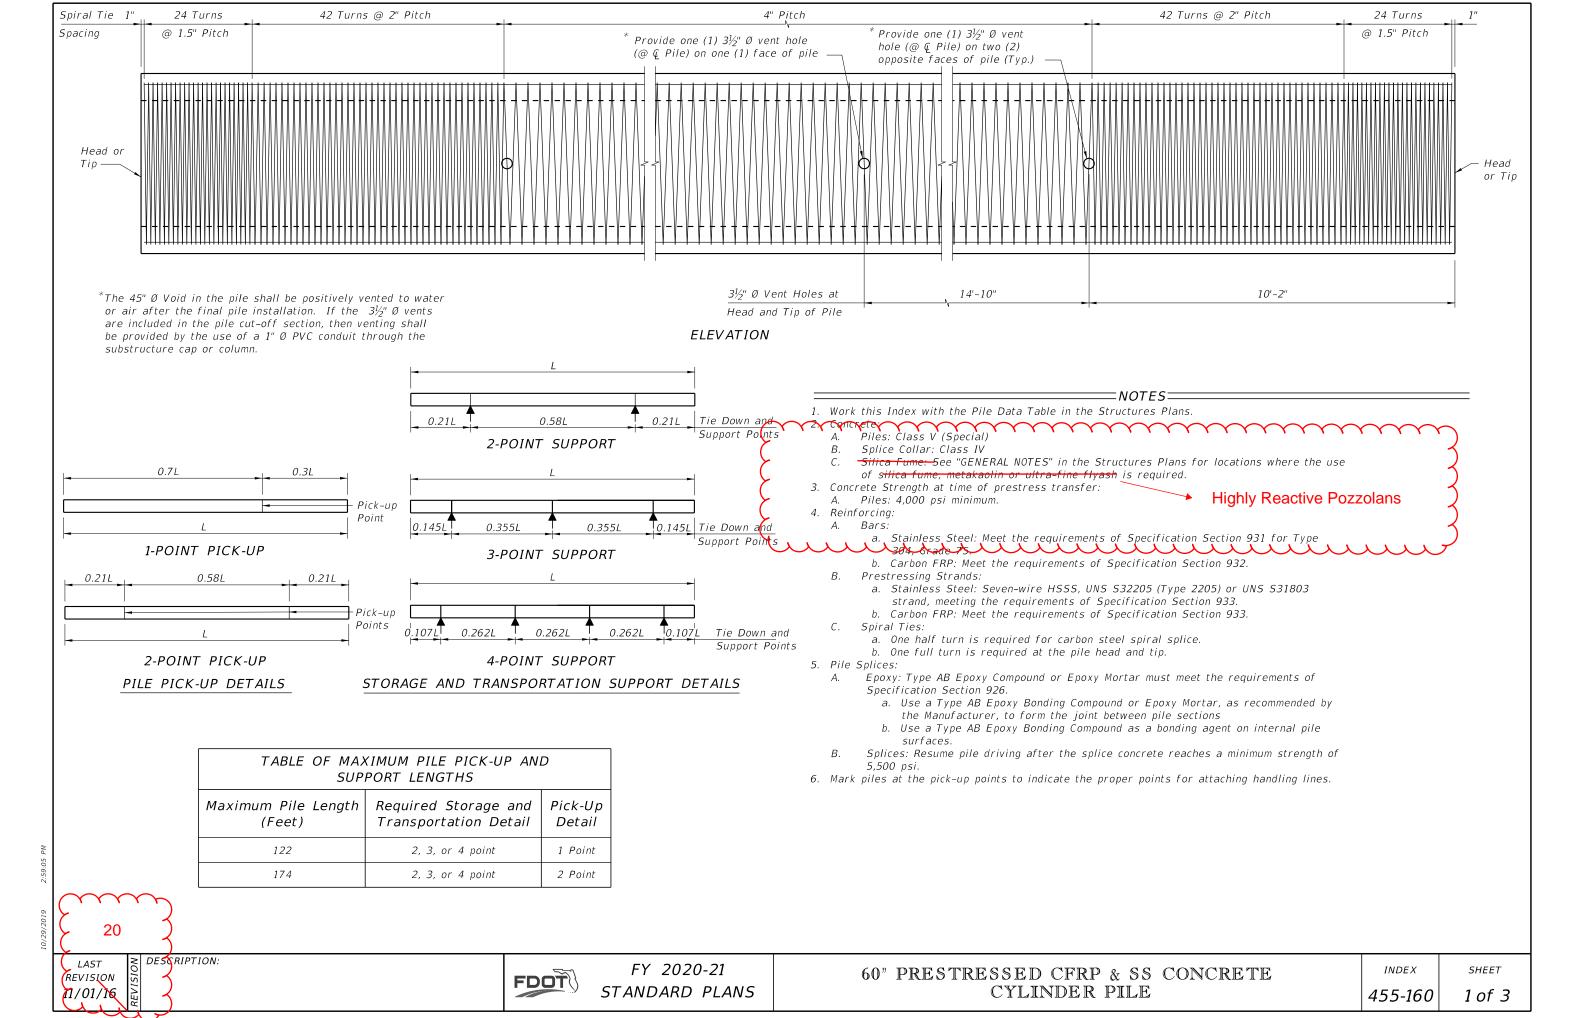

## Proposed Revisions to a Standard Plans Index

(Please provide all information — Incomplete forms will be returned)

|                                      | (1 lease provide an information                      | meompiece forms will be recurring                             |   |
|--------------------------------------|------------------------------------------------------|---------------------------------------------------------------|---|
| Contact In                           | formation:                                           | Standard Plans:                                               |   |
| Date: Febr                           | uary 12, 2020                                        | Index Number: 455-160                                         |   |
| Originator:                          | Cheryl Hudson                                        | Sheet Number (s): 1                                           |   |
| Phone: 414-5332                      |                                                      | Index Title: 60" Prestressed CFRP & SS Concrete Cylinder Pile |   |
| Email: cheryl.hudson@dot.state.fl.us |                                                      |                                                               | + |
| Summary                              | of the changes:                                      |                                                               |   |
| Change S                             | ilica Fume, metakaolin or ultra-fine flyash to Hig   | ghly Reactive Pozzolans                                       |   |
|                                      |                                                      |                                                               |   |
|                                      |                                                      |                                                               |   |
|                                      |                                                      |                                                               |   |
|                                      |                                                      |                                                               |   |
|                                      |                                                      |                                                               |   |
|                                      |                                                      |                                                               |   |
|                                      |                                                      |                                                               |   |
| Comment                              | ary / Background:                                    |                                                               |   |
| Specifica                            | ition changed to fit silica fume, metakaolin and     | ultra-fine flyash under Highly Reactive Pozzolans             |   |
|                                      |                                                      |                                                               |   |
|                                      |                                                      |                                                               |   |
|                                      | ected Offices / Documents: (Provide name o           | f person contacted)                                           |   |
| Yes No                               | Other Standard Plans –                               |                                                               |   |
|                                      | FDOT Design Manual –                                 |                                                               |   |
|                                      | Basis of Estimates Manual –                          |                                                               |   |
|                                      | Standard Specifications –                            |                                                               |   |
|                                      | Approved Product List –                              |                                                               |   |
|                                      | Construction –                                       |                                                               |   |
|                                      | Maintenance –                                        |                                                               |   |
| Originatio                           | on Package Includes:                                 | Implementation:                                               |   |
| -                                    | and deliver package to Rick Jenkins)                 | Design Bulletin (Interim)                                     |   |
| Yes N/A                              | - w                                                  | DCE Memo                                                      |   |
|                                      | Redline Mark-ups                                     | ☐ Program Mgmt. Bulletin ☐ FY-Standard Plans (Next Release)   |   |
|                                      | Proposed Standard Plan Instruction (SPI) Revised SPI | FY-Standard Plans (Next Release)                              |   |
|                                      | Other Support Documents                              |                                                               |   |
|                                      | • •                                                  |                                                               |   |