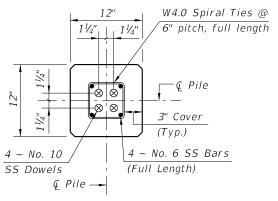

## NOTES:

- 1. Work this Index with Index 455-101 Typical Details and Notes for Square CFRP & SS Prestressed Concrete Piles and Index 455-102 - Square CFRP & SS Prestressed Concrete Pile Splices.
- 2. Any of the given Strand Patterns may be utilized. The strands shall be located as follows:

Place one strand at each corner and place the remaining strands equally spaced between the corner strands. The total strand pattern shall be concentric with the nominal concrete section of the pile.

SS PRESTRESSED PILE DETAILS