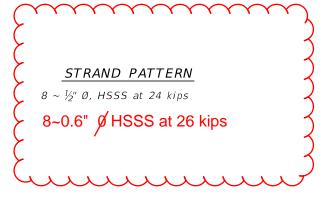

# STRAND PATTERN

 $8 \sim \frac{1}{2}$ " Ø, HSSS at 24 kips 8 ~ 0.6" Ø, HSSS at 26 kips