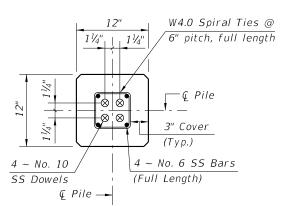

## NOTES:

- 1. Work this Index with Index 455-101 Typical Details and Notes for Square CFRP & SS Prestressed Concrete Piles and Index 455-102 - Square CFRP & SS Prestressed Concrete Pile Splices.
- 2. Any of the given Strand Patterns may be utilized. The strands shall be located as follows:

Place one strand at each corner and place the remaining strands equally spaced between the corner strands. The total strand pattern shall be concentric with the nominal concrete section of the pile.

SS PRESTRESSED PILE DETAILS