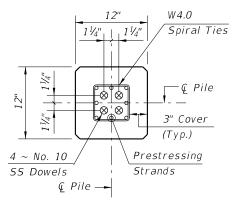

# STRAND PATTERN

 $8 \sim \frac{1}{2}$ " Ø, HSSS at 24 kips 8 ~ 0.6" Ø, HSSS at 26 kips

## NOTES:

- 1. Work this Index with Index 455-101 Typical Details and Notes for Square CFRP & SS Prestressed Concrete Piles and Index 455-102 - Square CFRP & SS Prestressed Concrete Pile Splices.
- 2. Any of the given Strand Patterns may be utilized. The strands shall be located as follows:

Place one strand at each corner and place the remaining strands equally spaced between the corner strands. The total strand pattern shall be concentric with the nominal concrete section of the pile.

SS PRESTRESSED PILE DETAILS