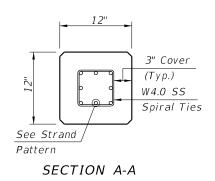

## NOTES:

- 1. Work this Index with Index 455-101 Typical Details and Notes for Square CFRP & SS Prestressed Concrete Piles and Index 455-102 - Square CFRP & SS Prestressed Concrete Pile Splices.
- 2. Any of the given Strand Patterns may be utilized. The strands shall be located as follows:

Place one strand at each corner and place the remaining strands equally spaced between the corner strands. The total strand pattern shall be concentric with the nominal concrete section of the pile.

SS PRESTRESSED PILE DETAILS