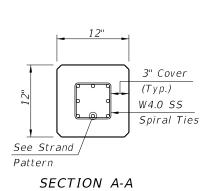

Place one strand at each corner and place the remaining strands equally spaced between the corner strands. The total strand pattern shall be concentric with the nominal concrete section of the pile.

SS PRESTRESSED PILE DETAILS