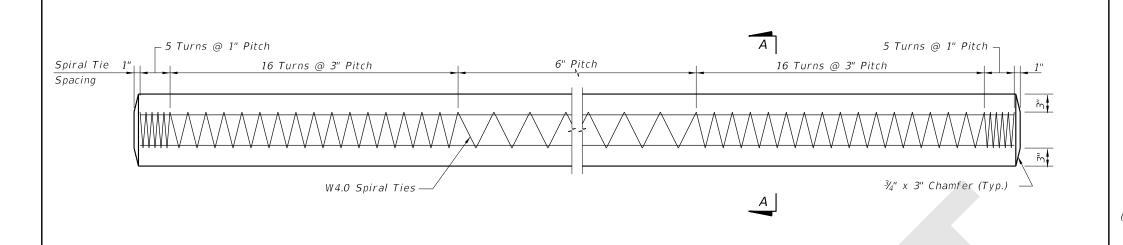

CRIPTION:





#### SECTION D-D

(See Non-Drivable Unforeseen Reinforced Precast Pile Build-Up Detail)



## SECTION E-E

(See Drivable Unforeseen Prestressed Precast Pile Splice Detail)

# SS PILE SPLICE REINFORCEMENT DETAILS

## NOTES:

- 1. Work this Index with Index 455-101 Typical Details and Notes for Square CFRP & SS Prestressed Concrete Piles and Index 455-102 - Square CFRP & SS Prestressed Concrete Pile Splices.
- 2. Any of the given Strand Patterns may be utilized. The strands shall be located as follows:

Place one strand at each corner and place the remaining strands equally spaced between the corner strands. The total strand pattern shall be concentric with the nominal concrete section of the pile.

SS PRESTRESSED PILE DETAILS

FY 2020-21 STANDARD PLANS

FDOT

455-112 2 of 2



**ELEVATION** 

# STRAND PATTERN

 $8 \sim \frac{1}{2}$ " Ø, HSSS at 24 kips 8 ~ 0.6" Ø, HSSS at 26 kips





# SECTION D-D

(See Non-Drivable Unforeseen Reinforced Precast Pile Build-Up Detail)



## SECTION E-E

(See Drivable Unforeseen Prestressed Precast Pile Splice Detail)

# SS PILE SPLICE REINFORCEMENT DETAILS

## NOTES:

- 1. Work this Index with Index 455-101 Typical Details and Notes for Square CFRP & SS Prestressed Concrete Piles and Index 455-102 - Square CFRP & SS Prestressed Concrete Pile Splices.
- 2. Any of the given Strand Patterns may be utilized. The strands shall be located as follows:

Place one strand at each corner and place the remaining strands equally spaced between the corner strands. The total strand pattern shall be concentric with the nominal concrete sectio