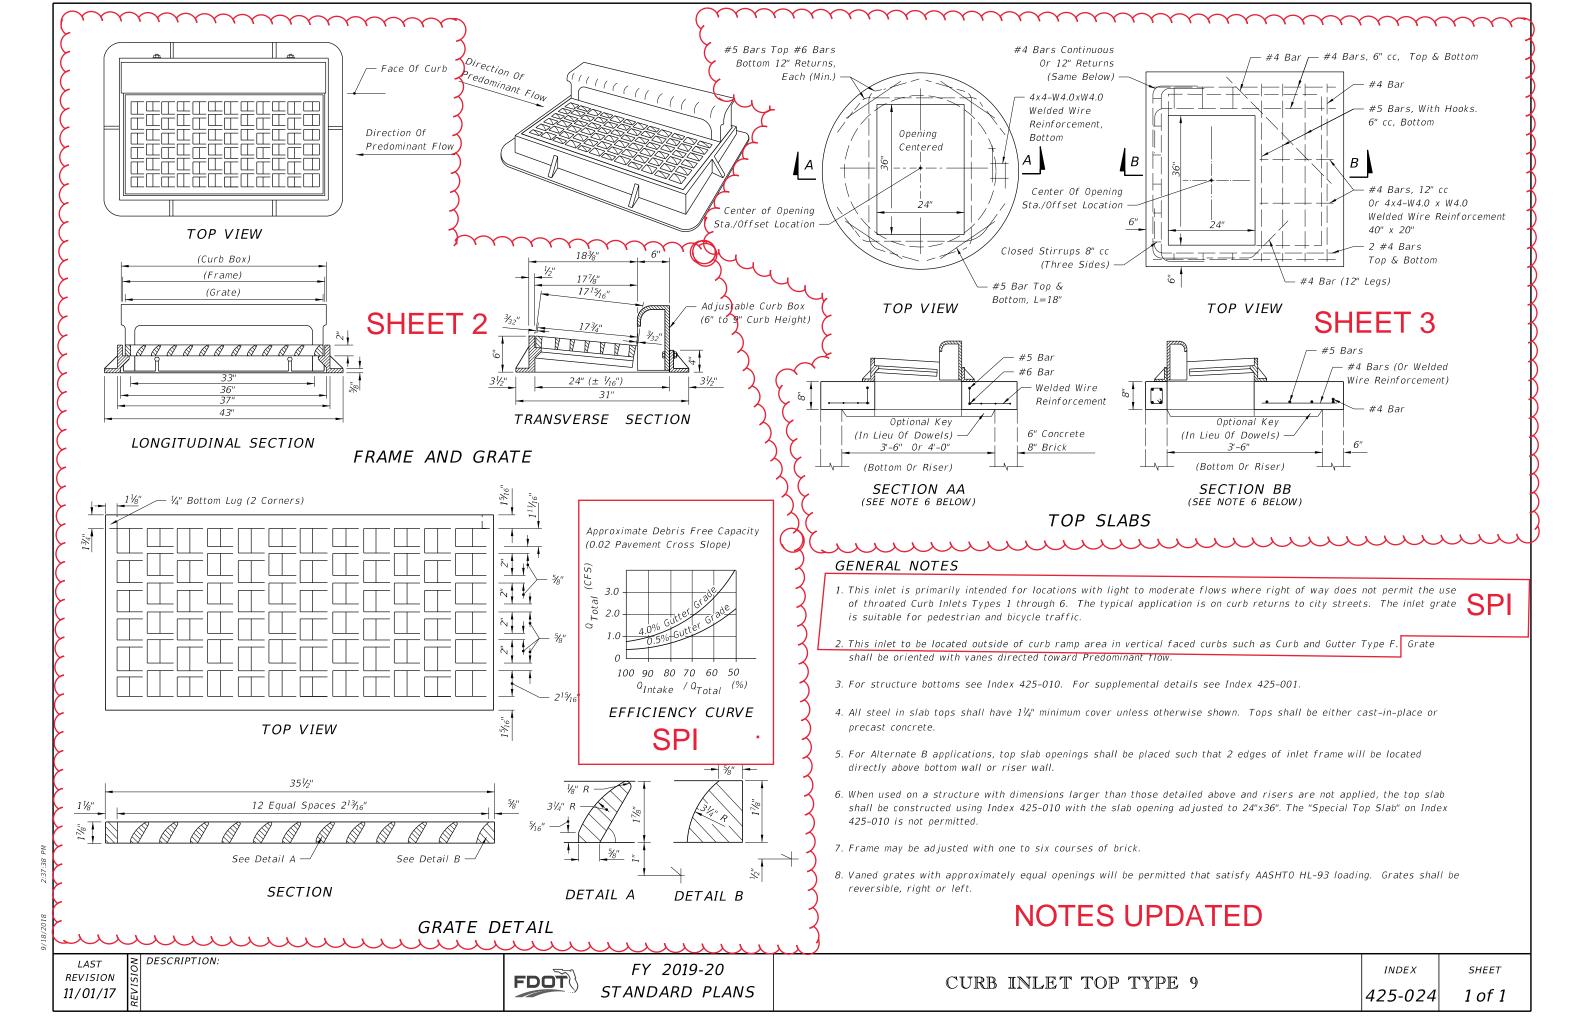

## GENERAL NOTES:

- 1. Work this Index with Index 425-001 and Index 425-010.
- 2. Orient grate with vanes directed toward predominant flow.
- 3. Provide 1¼" minimum cover for steel in slab tops unless otherwise shown. Tops may be either cast-in-place or precast concrete.
- 4. Place top slab openings such that 2 edges of inlet frame will be located directly above bottom wall or riser wall for Alternate B applications..
- 5. When used on a structure with dimensions larger than those detailed on Sheet 3 and risers are not applied, construct the top slab using Index 425-010 with the slab opening adjusted to 24"x36". The "Special Top Slab" on Index 425-010 is not permitted.
- 6. Frame may be adjusted with one to six courses of brick.
- 7. Vaned grates with approximately equal openings that satisfy AASHTO HL-93 loading are permitted. Provide reversible (right or left) grates.