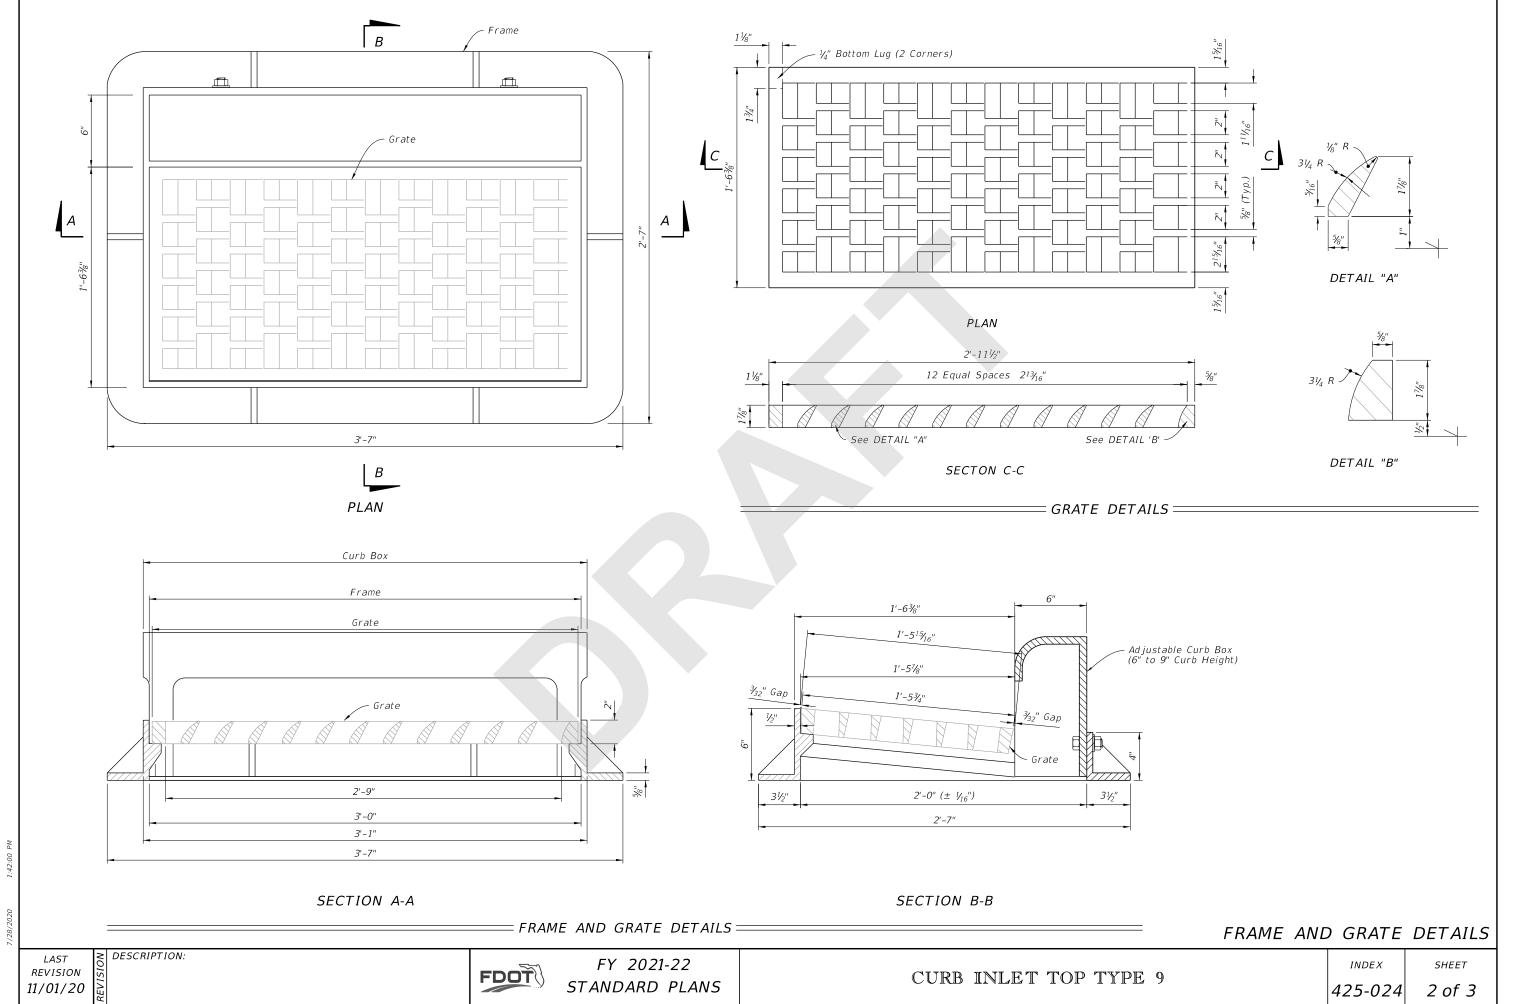

## GENERAL NOTES:

- 1. Work this Index with Index 425-001 and Index 425-010.
- 2. Orient grate with vanes directed toward predominant flow.
- 3. Provide 1¼" minimum cover for steel in slab tops unless otherwise shown. Tops may be either cast-in-place or precast concrete.
- 4. Place top slab openings such that 2 edges of inlet frame will be located directly above bottom wall or riser wall for Alternate B applications..
- 5. When used on a structure with dimensions larger than those detailed on Sheet 3 and risers are not applied, construct the top slab using Index 425-010 with the slab opening adjusted to 24"x36". The "Special Top Slab" on Index 425-010 is not permitted.
- 6. Frame may be adjusted with one to six courses of brick.
- 7. Vaned grates with approximately equal openings that satisfy AASHTO HL-93 loading are permitted. Provide reversible (right or left) grates.

| TABLE OF CONTENTS: |                            |  |
|--------------------|----------------------------|--|
| Sheet              | Description                |  |
| 1                  | General Notes and Contents |  |
| 2                  | Frame and Grate Details    |  |
| 3                  | Top Slab Details           |  |