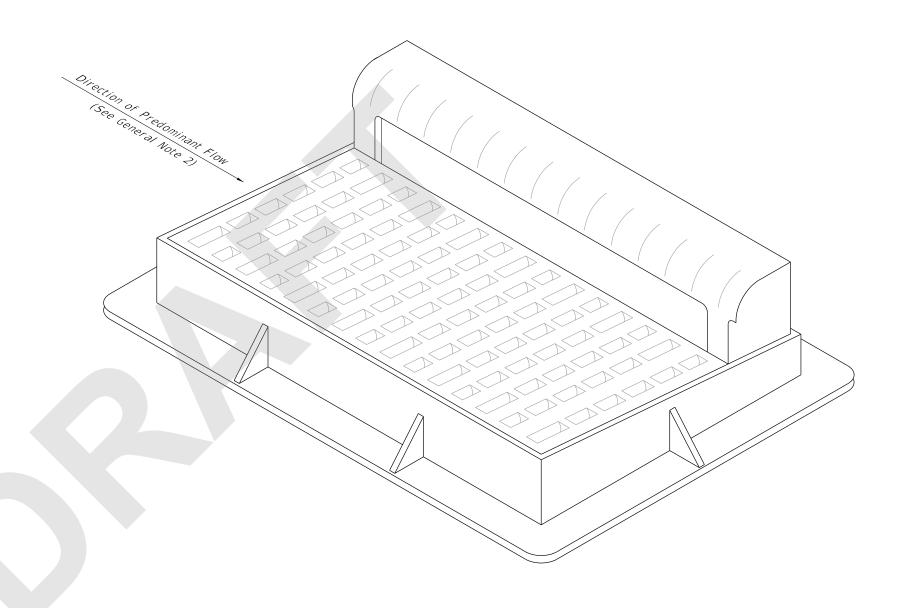

## GENERAL NOTES:

- 1. Work this Index with Index 425-001 and Index 425-010.
- 2. Orient grate with vanes directed toward predominant flow.
- 3. Provide 1¼" minimum cover for steel in slab tops unless otherwise shown. Tops may be either cast-in-place or precast concrete.
- 4. Place top slab openings such that 2 edges of inlet frame will be located directly above bottom wall or riser wall for Alternate B applications..
- 5. When used on a structure with dimensions larger than those detailed on Sheet 3 and risers are not applied, construct the top slab using Index 425-010 with the slab opening adjusted to 24"x36". The "Special Top Slab" on Index 425-010 is not permitted.
- 6. Frame may be adjusted with one to six courses of brick.
- 7. Vaned grates with approximately equal openings that satisfy AASHTO HL-93 loading are permitted. Provide reversible (right or left) grates.