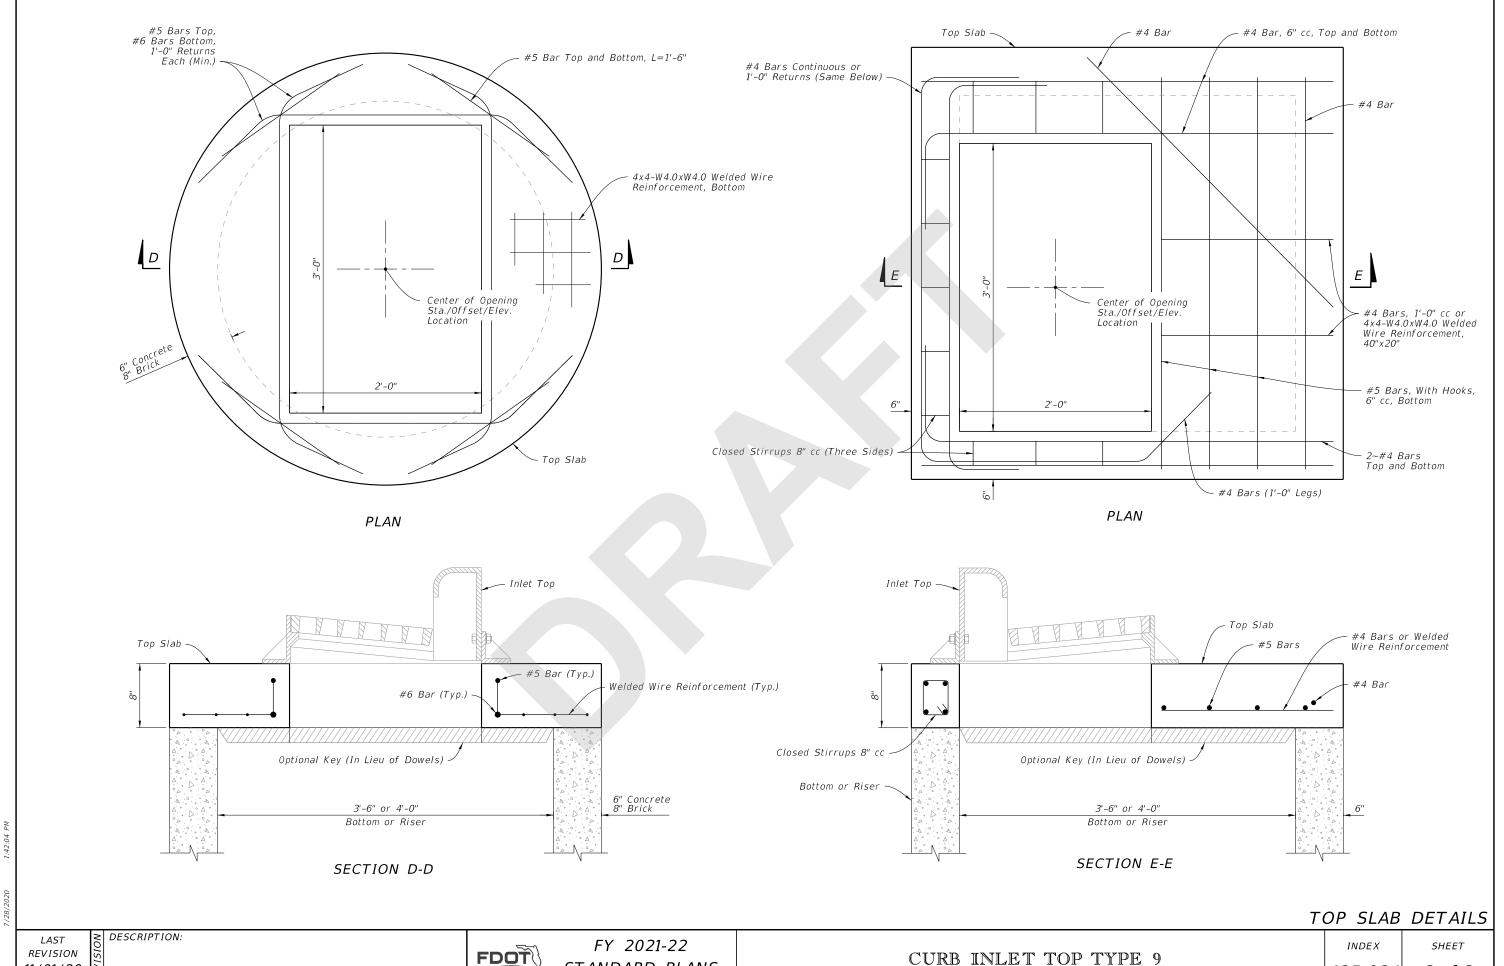

## GENERAL NOTES:

- 1. Work this Index with Index 425-001 and Index 425-010.
- 2. Orient grate with vanes directed toward predominant flow.
- 3. Provide 1¼" minimum cover for steel in slab tops unless otherwise shown. Tops may be either cast-in-place or precast concrete.
- 4. Place top slab openings such that 2 edges of inlet frame will be located directly above bottom wall or riser wall for Alternate B applications..
- 5. When used on a structure with dimensions larger than those detailed on Sheet 3 and risers are not applied, construct the top slab using Index 425-010 with the slab opening adjusted to 24"x36". The "Special Top Slab" on Index 425-010 is not permitted.
- 6. Frame may be adjusted with one to six courses of brick.
- 7. Vaned grates with approximately equal openings that satisfy AASHTO HL-93 loading are permitted. Provide reversible (right or left) grates.

| TABLE OF CONTENTS: |                            |  |
|--------------------|----------------------------|--|
| Sheet              | Description                |  |
| 1                  | General Notes and Contents |  |
| 2                  | Frame and Grate Details    |  |
| 3                  | Top Slab Details           |  |