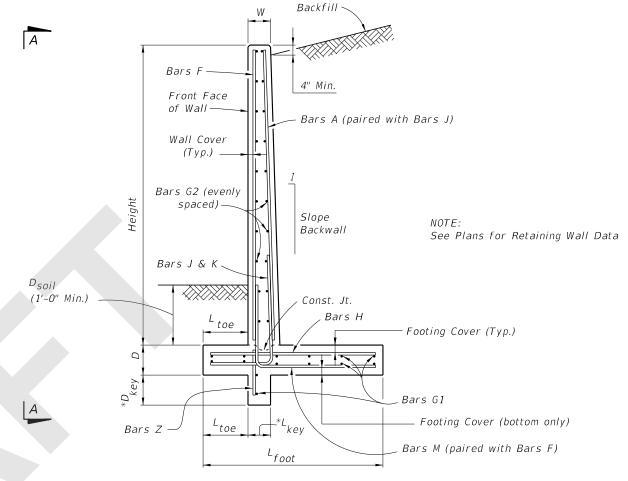

## NOTES

TRAFFIC RAILINGS OR PARAPETS:

If there is a Traffic Railing or Parapet on the wall, align Wall Joints with V-Grooves, and Wall Expansion Joints with Barrier Open Joints.

#### FOUNDATION:

Prepare the soil below the footing in accordance with the requirements for spread footings in Specification Section 455.

\* Shear Key is required only when specified in the Plans.

11/01/17

#### FOUNDATION:

DESCRIPTION:

Prepare the soil below the footing in accordance with the requirements for spread footings in Specification Section 455.

\* Shear Key is required only when specified in the Plans.

TYPICAL SECTION

**REVISION** 11/01/20

FY 2021-22 STANDARD PLANS

INDEX 400-010

SHEET 1 of 2