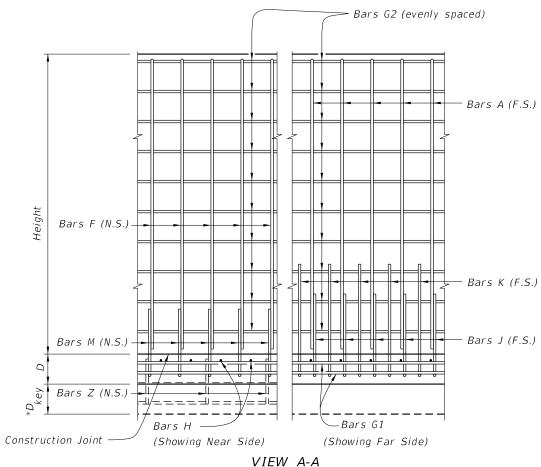

#### FOUNDATION:

Prepare the soil below the footing in accordance with the requirements for spread footings in Specification Section 455.

\* Shear Key is required only when specified in the Plans.

11/01/17

#### FOUNDATION:

DESCRIPTION:

Prepare the soil below the footing in accordance with the requirements for spread footings in Specification Section 455.

\* Shear Key is required only when specified in the Plans.