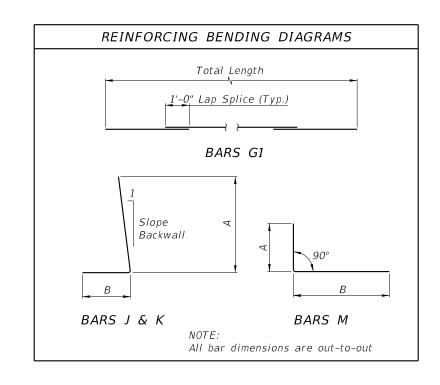

Contact the Roadway Design Office for assistance in completing this form

Other Support Documents

(Shear key shown dashed)

DESCRIPTION: **REVISION** 

(Shear key shown dashed)