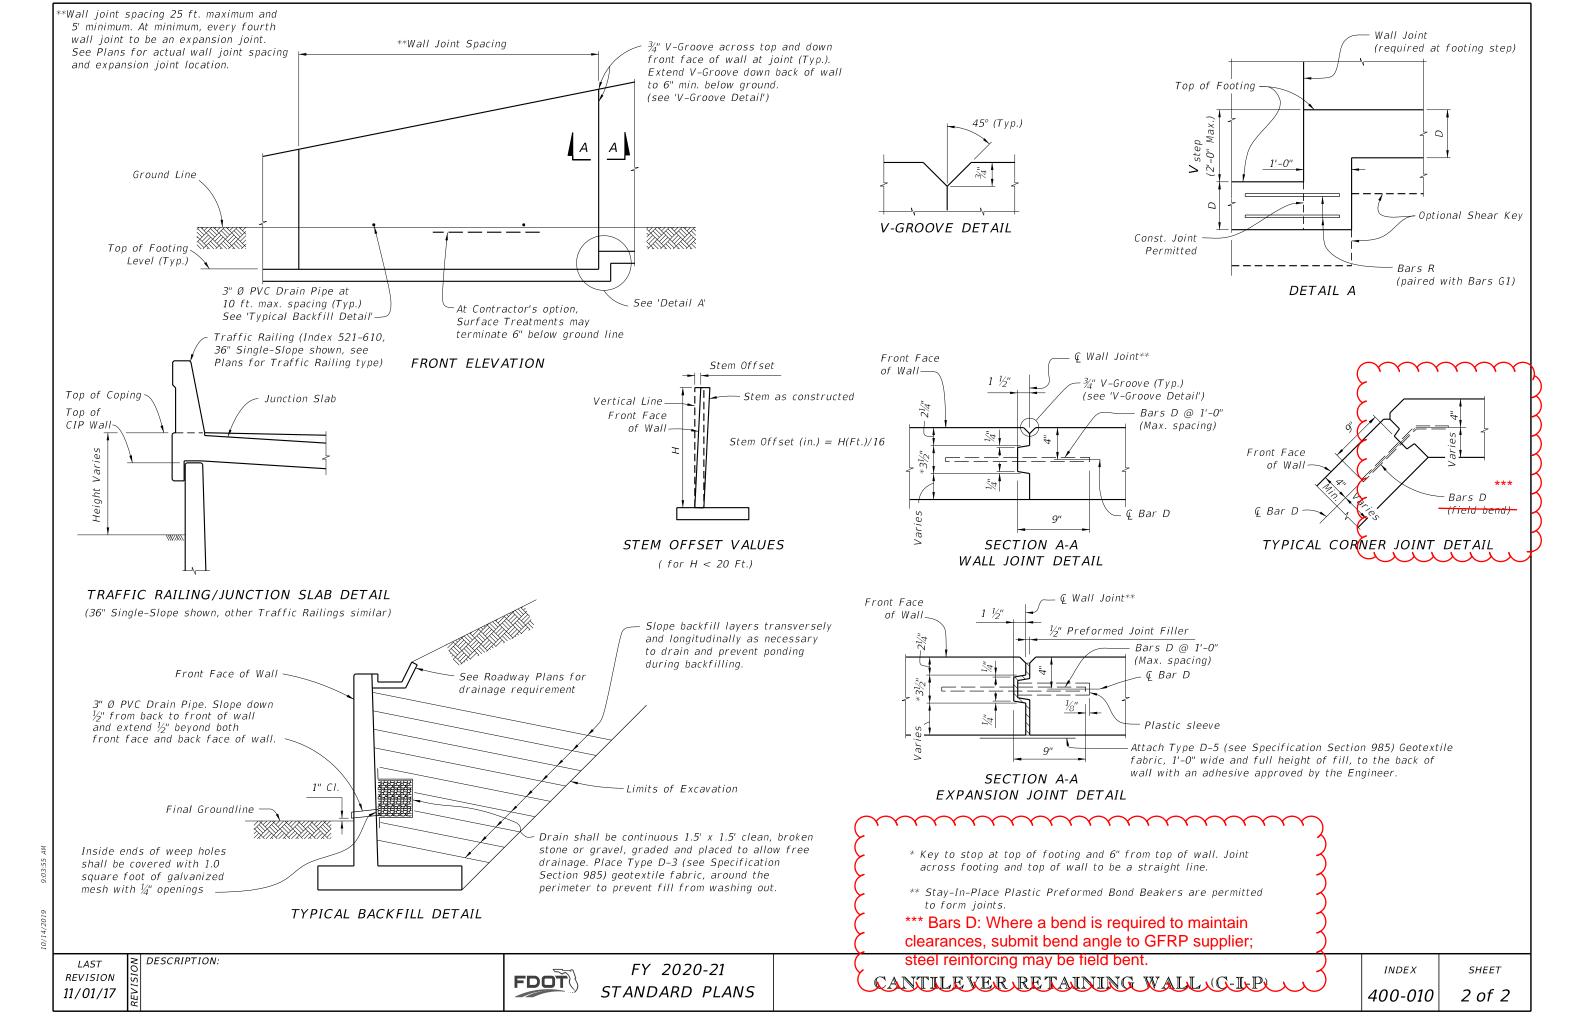

## NOTES

TRAFFIC RAILINGS OR PARAPETS:

If there is a Traffic Railing or Parapet on the wall, align Wall Joints with V-Grooves, and Wall Expansion Joints with Barrier Open Joints.