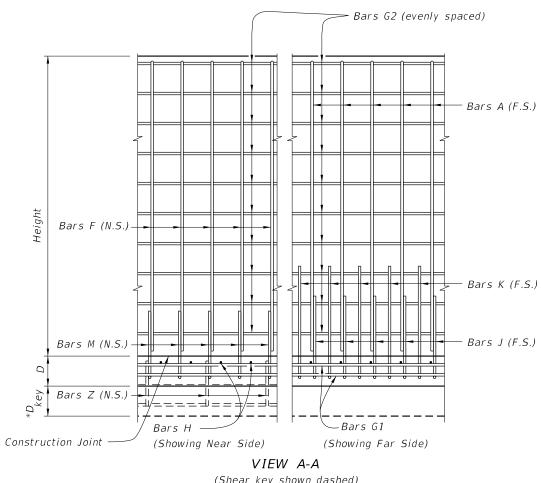

Contact the Roadway Design Office for assistance in completing this form

Other Support Documents

(Shear key shown dashed)

DESCRIPTION: **REVISION** 

(Shear key shown dashed)