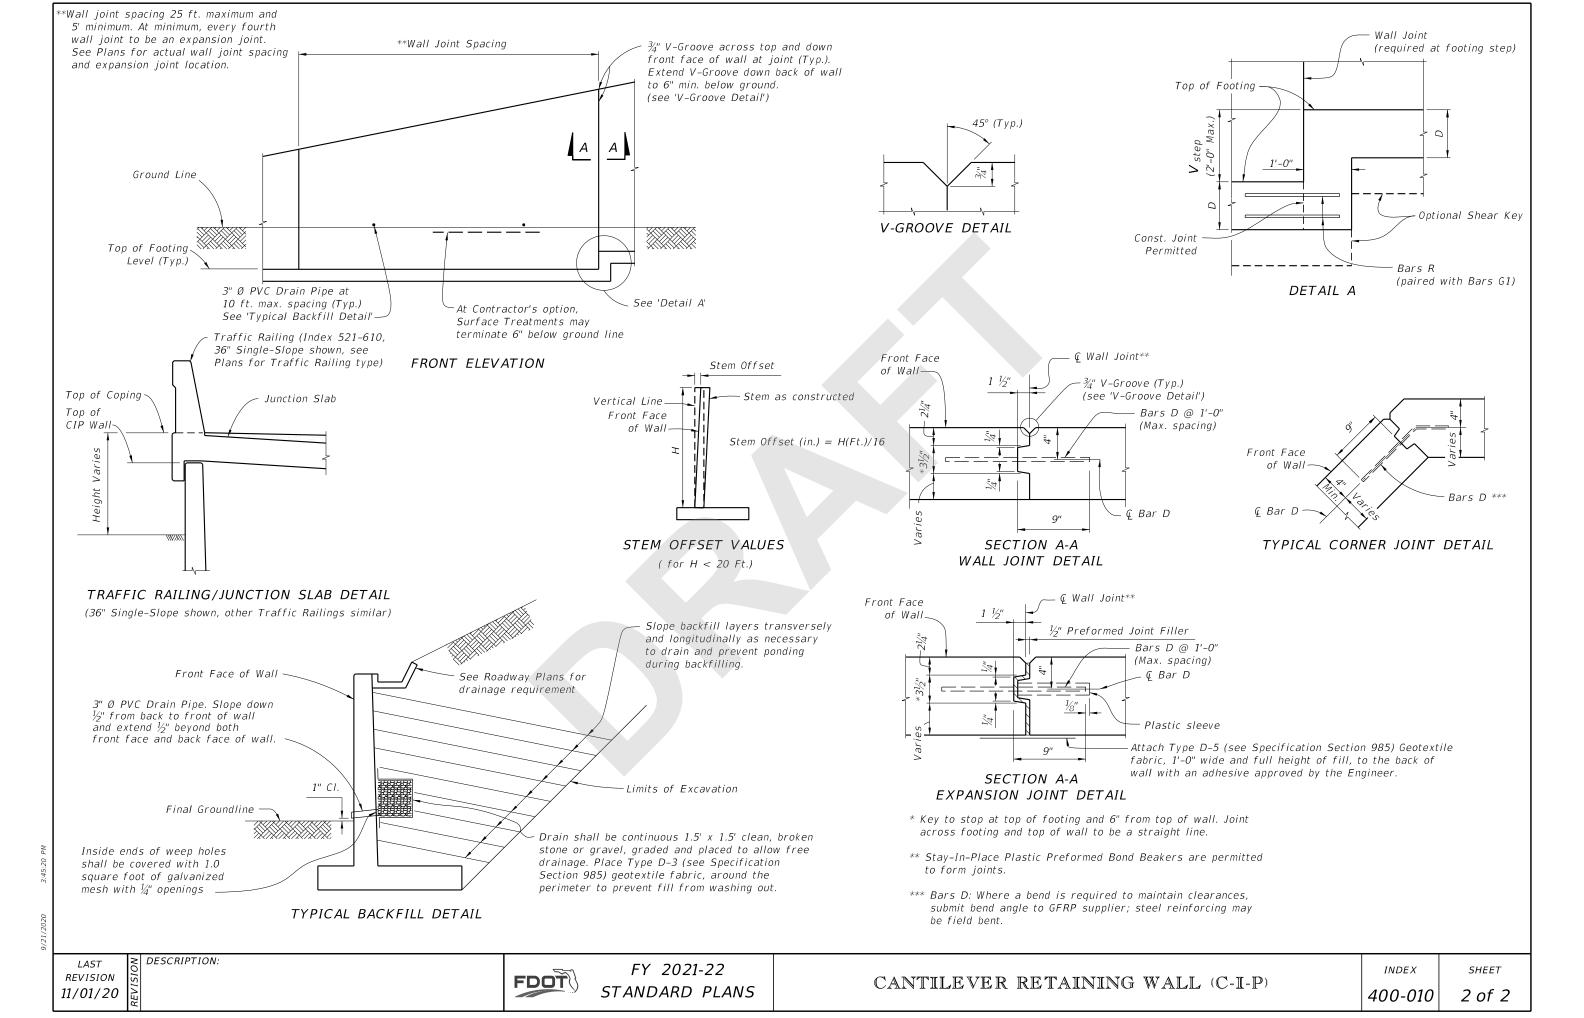

## NOTES

TRAFFIC RAILINGS OR PARAPETS:

If there is a Traffic Railing or Parapet on the wall, align Wall Joints with V-Grooves, and Wall Expansion Joints with Barrier Open Joints.

#### FOUNDATION:

Prepare the soil below the footing in accordance with the requirements for spread footings in Specification Section 455.

\* Shear Key is required only when specified in the Plans.

11/01/17

#### FOUNDATION:

DESCRIPTION:

Prepare the soil below the footing in accordance with the requirements for spread footings in Specification Section 455.

\* Shear Key is required only when specified in the Plans.