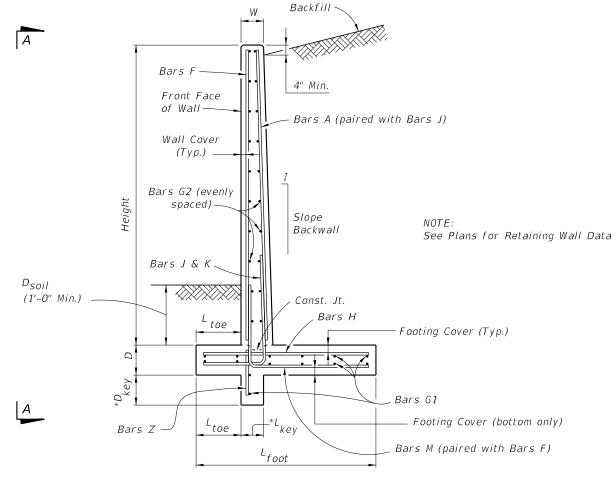

#### FOUNDATION:

Prepare the soil below the footing in accordance with the requirements for spread footings in Specification Section 455.

\* Shear Key is required only when specified in the Plans.

11/01/17

#### FOUNDATION:

DESCRIPTION:

Prepare the soil below the footing in accordance with the requirements for spread footings in Specification Section 455.

\* Shear Key is required only when specified in the Plans.