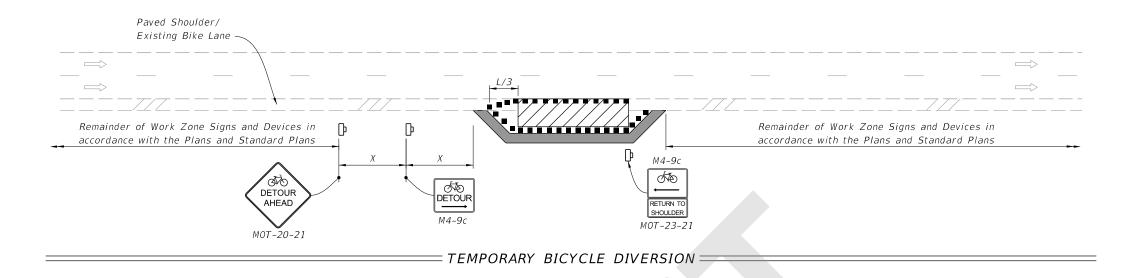

## SYMBOLS:

Channelizing Device (See Index 102-600)

Work Zone Sign

Lane Identification and Direction of Traffic

Arrow Board

Temporary Bicycle Way

REVISION 11/01/20

DESCRIPTION: