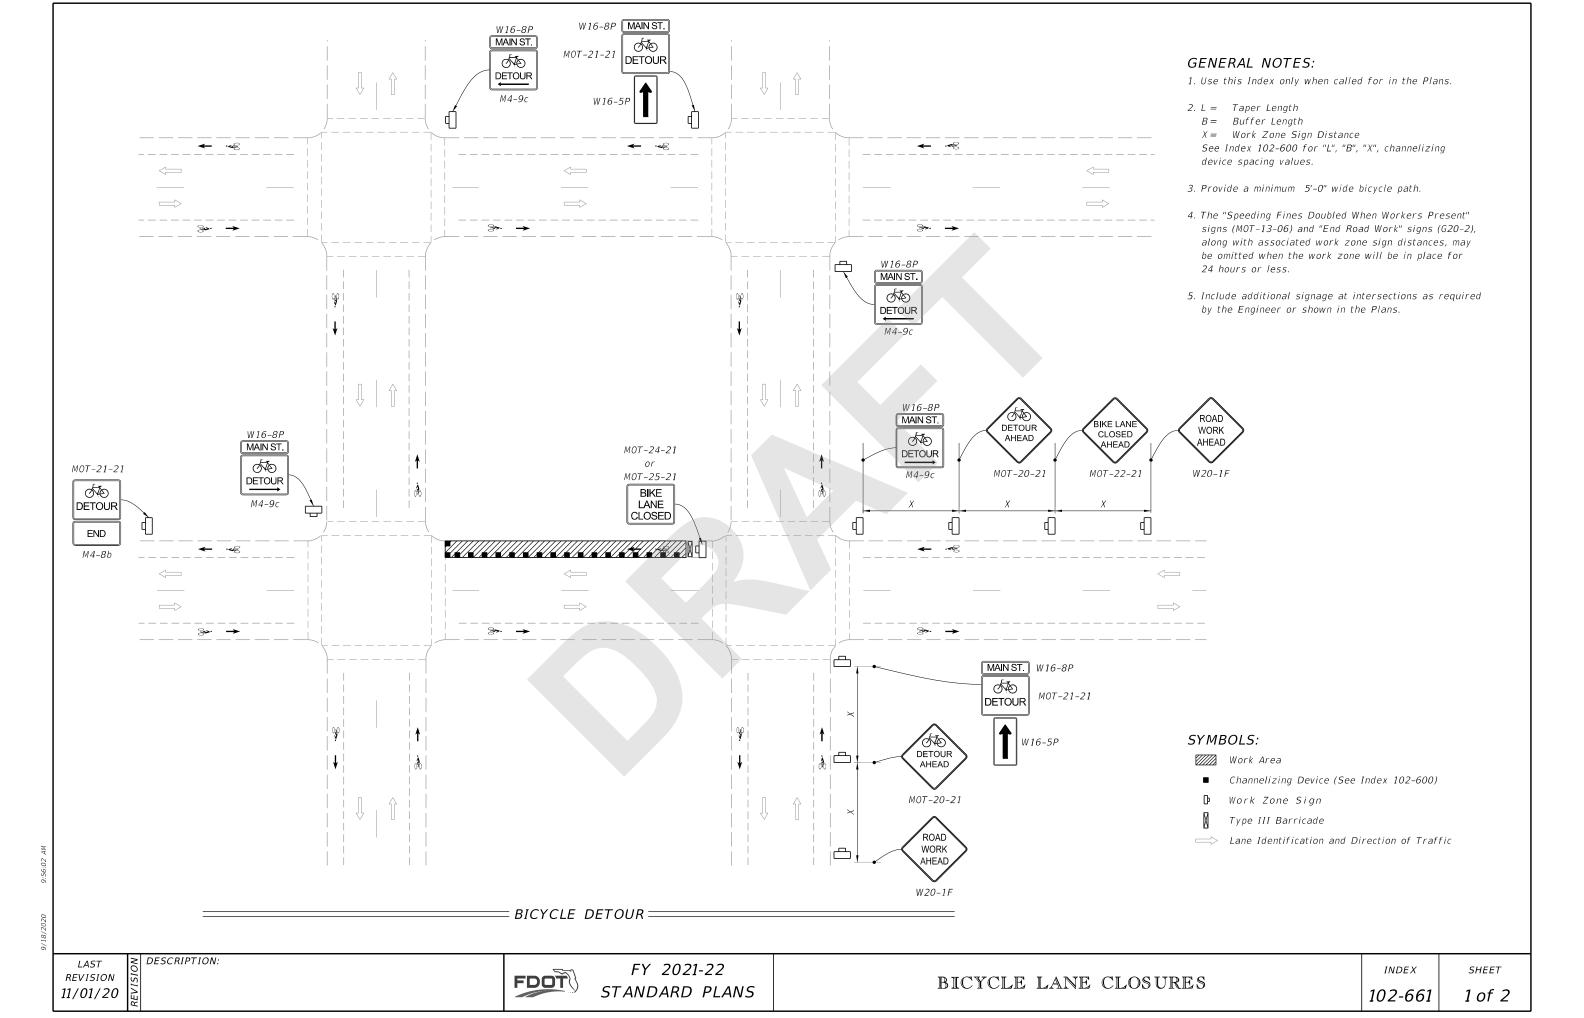

## SYMBOLS:

Channelizing Device (See Index 102-600)

Work Zone Sign

Lane Identification and Direction of Traffic

Arrow Board

Temporary Bicycle Way

REVISION 11/01/20

DESCRIPTION: