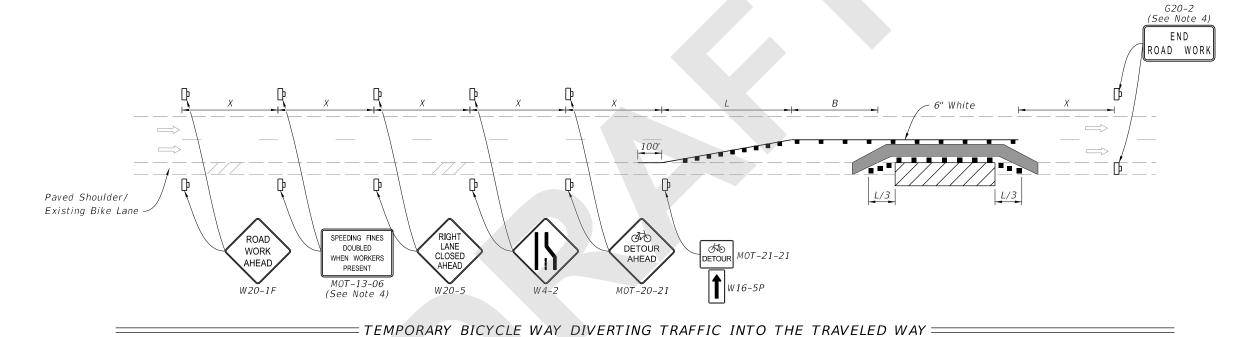

## SYMBOLS:

Channelizing Device (See Index 102-600)

Work Zone Sign

Lane Identification and Direction of Traffic

Arrow Board

Temporary Bicycle Way

REVISION 11/01/20

DESCRIPTION: