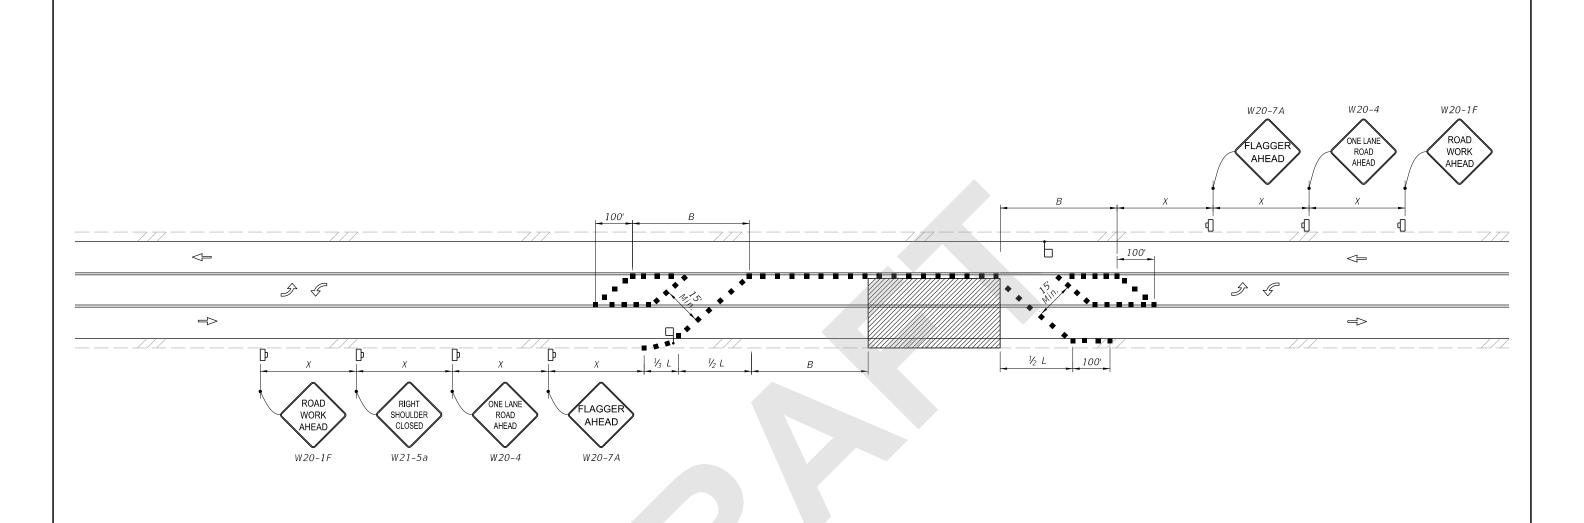

## SYMBOLS:

Work Area

Channelizing Device (See Index 102-600)

Work Zone Sign

Lane Identification and Direction of Traffic

Flagger

≥ DESCRIPTION: REVISION 11/01/20

LAST REVISION 11/01/20

= TEMPORARY TWO-WAY LEFT-TURN LANE CLOSURE, TWO-LANE, TWO-WAY ROADWAY, WORK WITHIN THE =TRAVELED WAY WITH LANE CLOSURES OF 24 HRS OR LESS AND WORK ZONE SPEED OF 45 MPH OR LESS