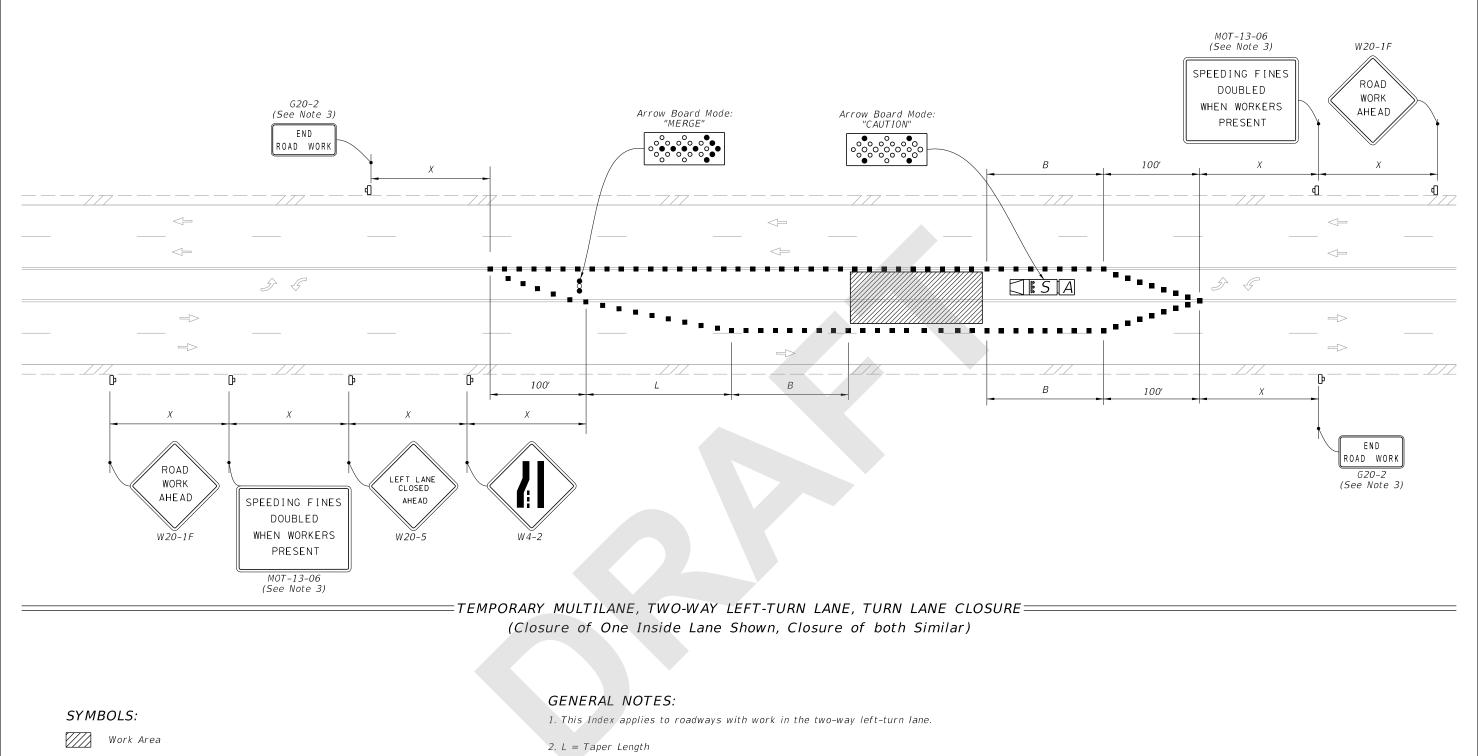

- Channelizing Device (See Index 102-600)
- ●○● Arrow Board
- Work Zone Sign

DESCRIPTION:

- Lane Identification and Direction of Traffic
- ☐ Truck/Trailer Mounted Attenuator (TMA)
- Shadow (S) Vehicle With Warning Lights
  And Arrow Board

- X = Work Zone Sign Distance
- B = Buffer Length
- See Index 102-600 for "L", "X", "B", and channelizing device spacing values.
- 3. The "Speeding Fines Doubled When Workers Present" signs (MOT-13-06) and "End Road Work" Sign (G20-2), along with associated Work Zone Sign Distances, may be omitted when the work zone will be in place for 24 hours or less.
- 4. If closure of both inside lanes on multilane roadways is needed, duplicate lane closure and merge; signs, channelizing devices, taper, and arrow board, for both directions