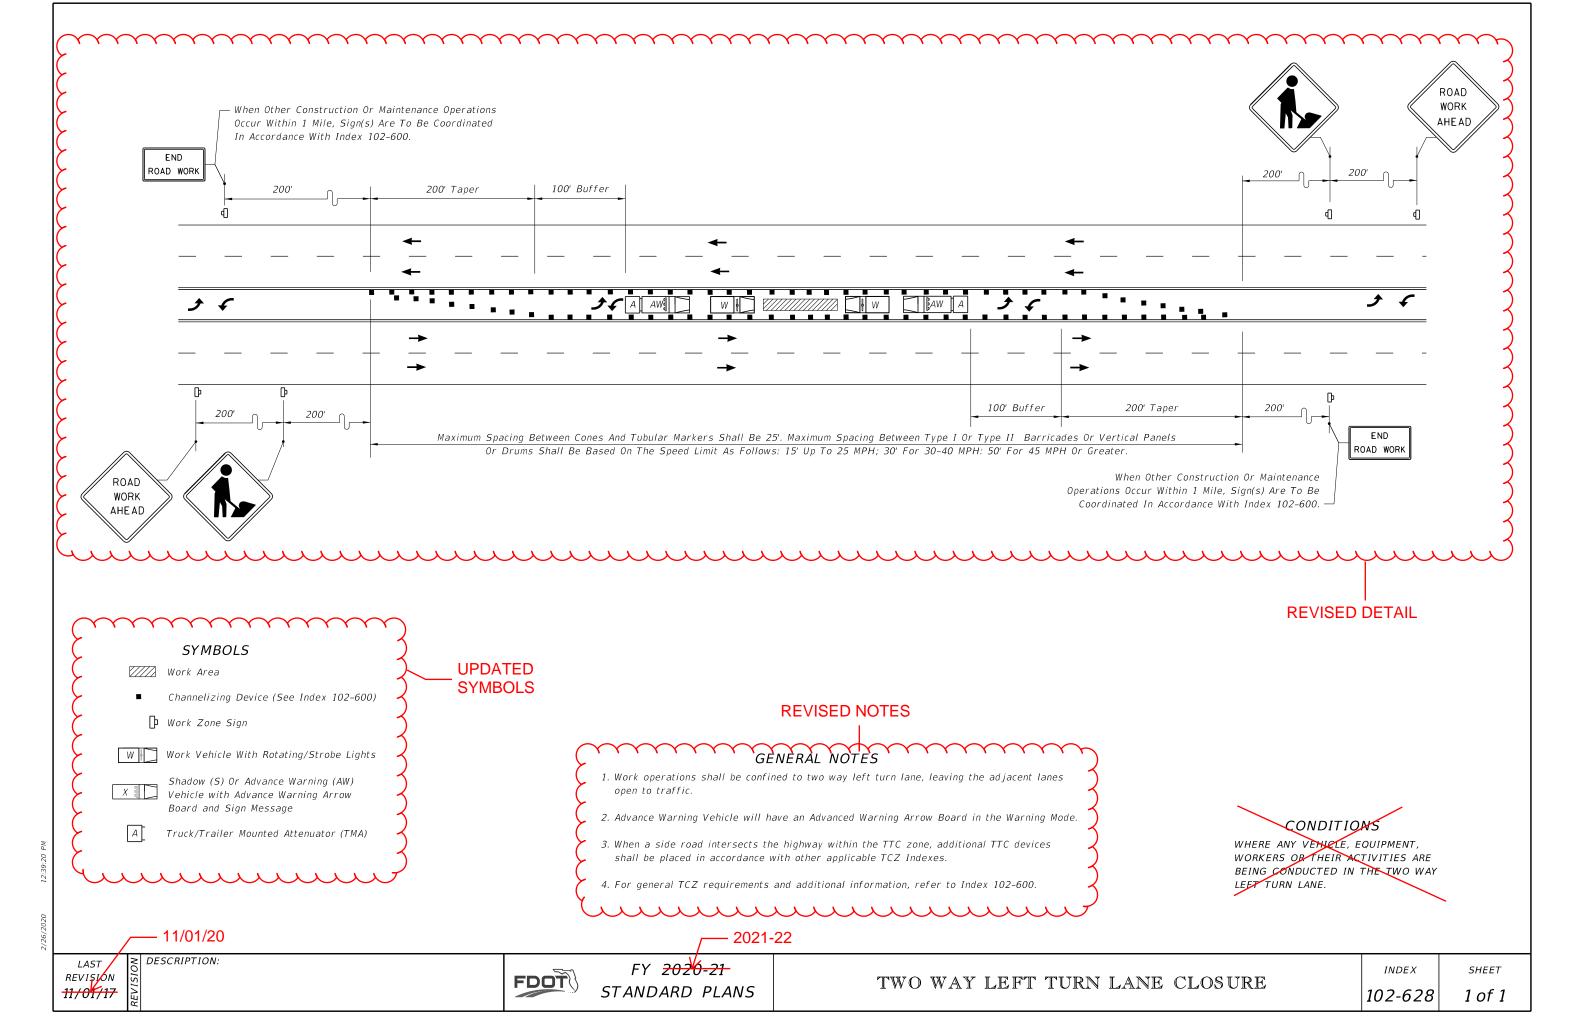

- Channelizing Device (See Index 102-600)
- ●○● Arrow Board
- Work Zone Sign

DESCRIPTION:

- Lane Identification and Direction of Traffic
- ☐ Truck/Trailer Mounted Attenuator (TMA)
- Shadow (S) Vehicle With Warning Lights
  And Arrow Board

- X = Work Zone Sign Distance
- B = Buffer Length
- See Index 102-600 for "L", "X", "B", and channelizing device spacing values.
- 3. The "Speeding Fines Doubled When Workers Present" signs (MOT-13-06) and "End Road Work" Sign (G20-2), along with associated Work Zone Sign Distances, may be omitted when the work zone will be in place for 24 hours or less.
- 4. If closure of both inside lanes on multilane roadways is needed, duplicate lane closure and merge; signs, channelizing devices, taper, and arrow board, for both directions