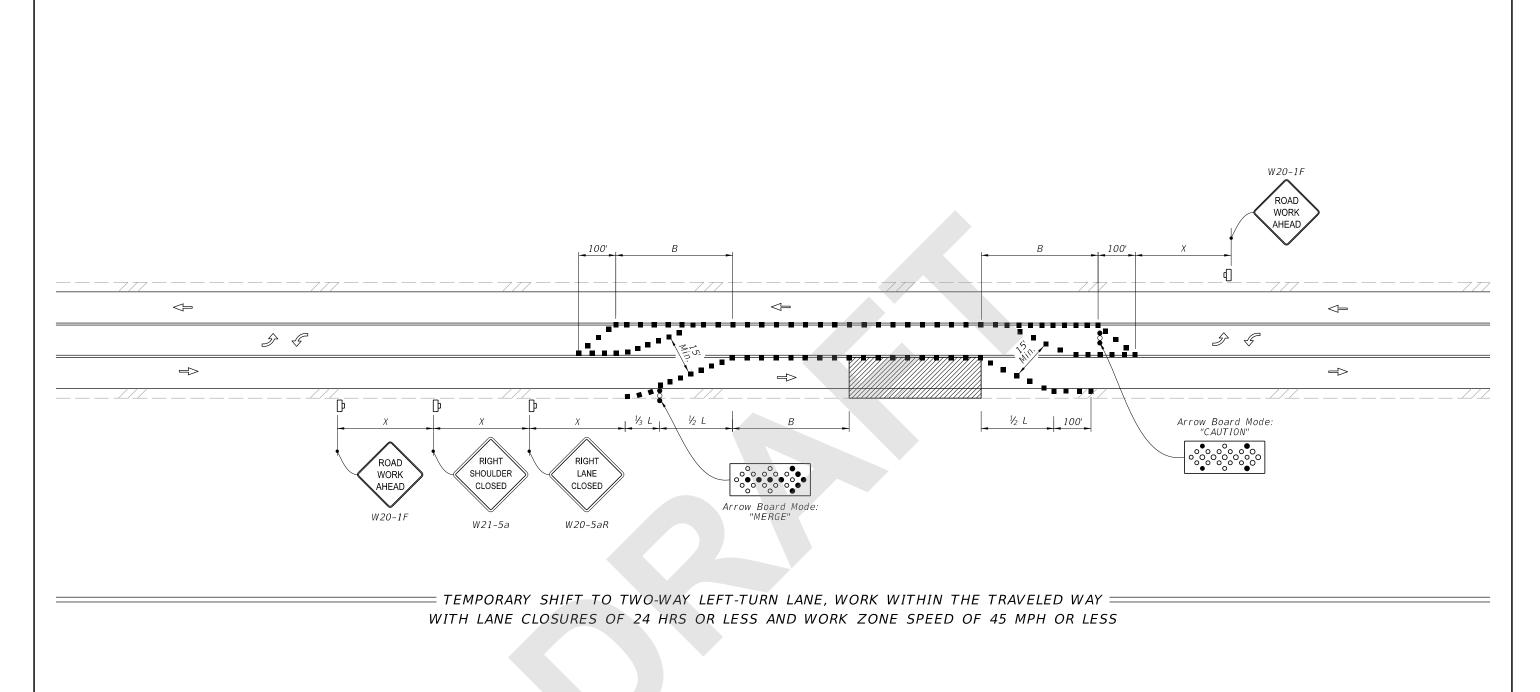

## SYMBOLS:

Work Area

Channelizing Device (See Index 102-600)

Arrow Board

Work Zone Sign

Lane Identification and Direction of Traffic

Flagger

≥ DESCRIPTION: REVISION 11/01/20

LAST REVISION 11/01/20

= TEMPORARY TWO-WAY LEFT-TURN LANE CLOSURE, TWO-LANE, TWO-WAY ROADWAY, WORK WITHIN THE =TRAVELED WAY WITH LANE CLOSURES OF 24 HRS OR LESS AND WORK ZONE SPEED OF 45 MPH OR LESS