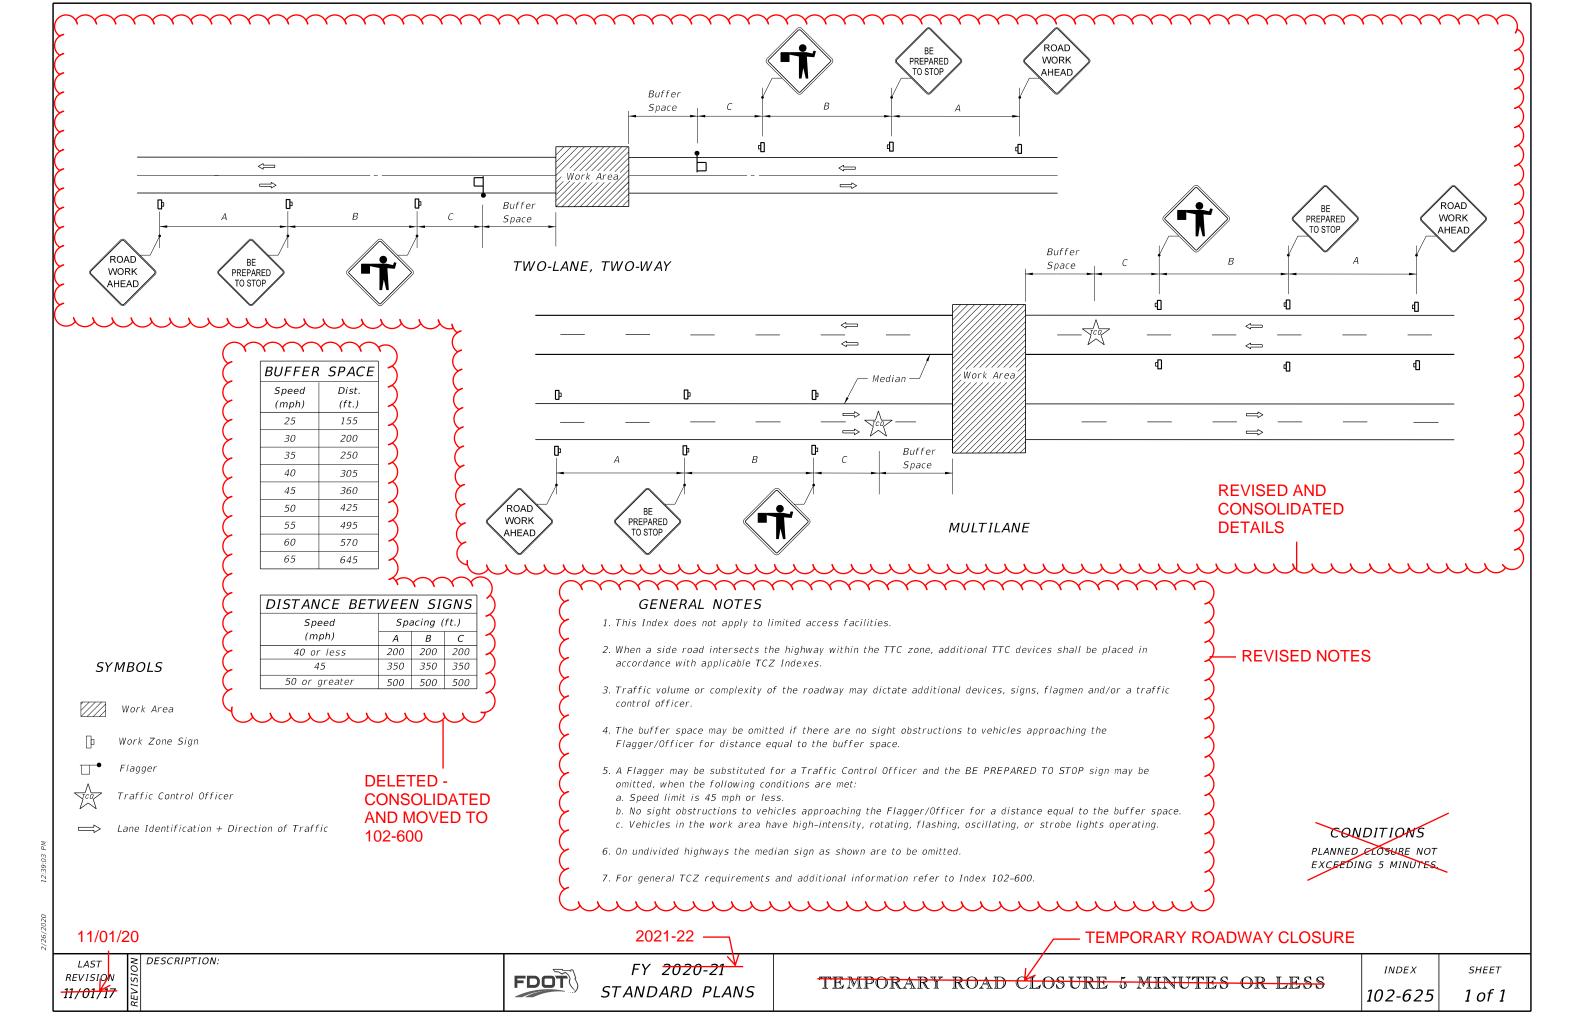

Sheet 1: Revised and Consolidated Details; Revised Notes; Deleted 'Buffer Space' and 'Distance Between Signs' Tables