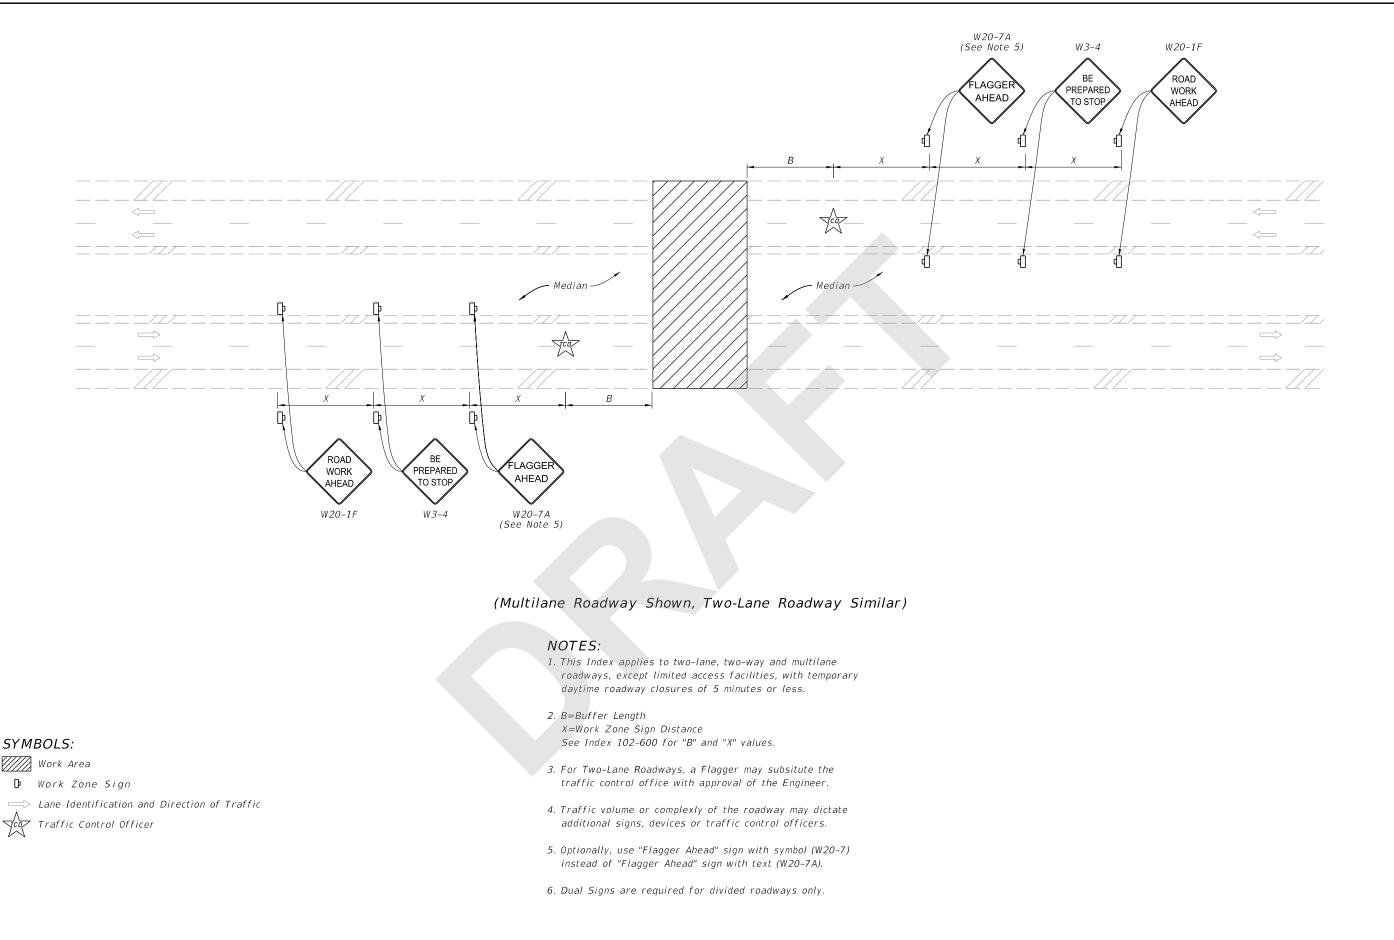

Sheet 1: Revised and Consolidated Details; Revised Notes; Deleted 'Buffer Space' and 'Distance Between Signs' Tables