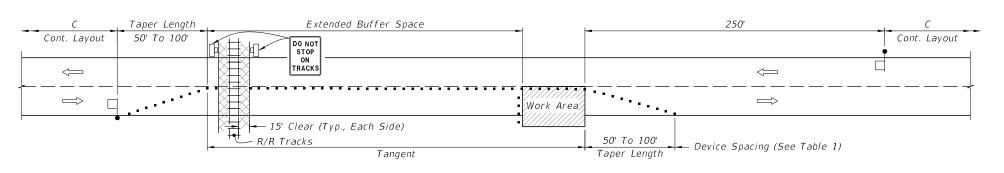

#### TEMPORARY RAILROAD CROSSING BUFFER SPACE EXTENSION

TEMPORARY LANE SHIFT TO SHOULDER WHEN WORK AREA ENCROACHES ON THE CENTERLINE

2021-22

SPECIAL CONDITIONS

Cross Reference:

1. See General Note 1, Sheet 1 for more information.