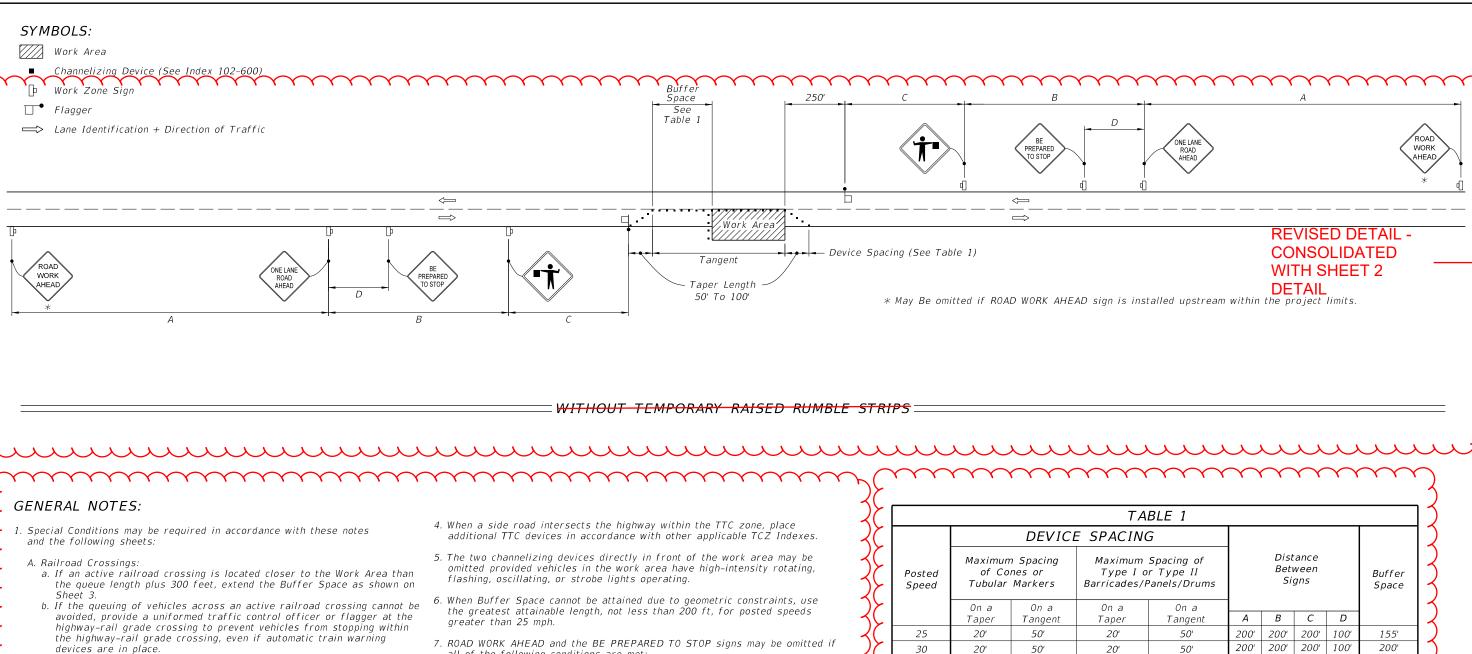

| RF' | VISED | ) NIC | TES |
|-----|-------|-------|-----|

200' | 200' | 100' 250' 20' 50' 200 35 20' 50' 40 20' 50' 20' 50' 200' 200' | 200' 100' 305' 350' 350' 350' 175' 360' 45 20' 50' 20' 50' 50 20' 50' 20' 100' 500' 500' 250' 425' 500 2640' | 1500' | 1000' | 500' 495' 55 20' 50' 20' 100' 2640' | 1500' | 1000' | 500' 570' 20' 100' 60 20' 50' 2640' | 1500' | 1000' | 500' 645' 65 20' 50' 20' 100' 2640' | 1500' | 1000' | 500' 70 20' 50 20' 100' 730'