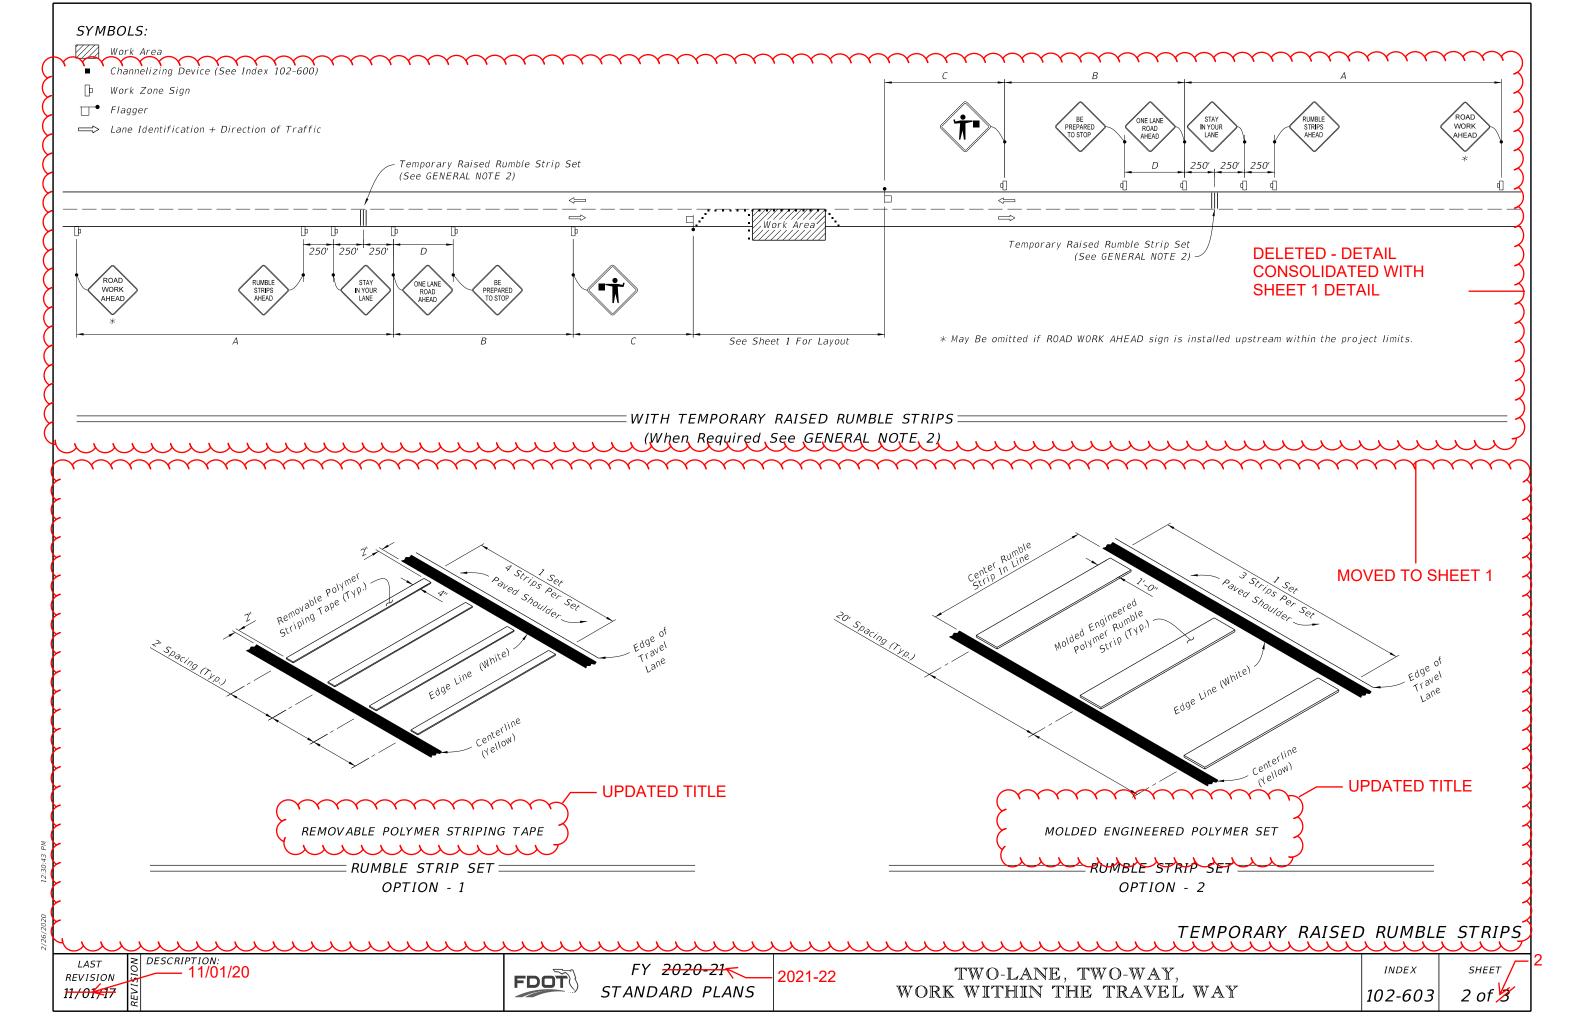

Contact the Roadway Design Office for assistance in completing this form —

- B. If the Work Area encroaches on the Centerline, use the Layout for Temporary Lane Shift to Shoulder on Sheet 3 only if the Existing Paved Shoulder width is sufficient to provide for an 11' lane between the Work Area and the Edge of Existing Paved Shoulder. Reduce the posted speed when appropriate.
- 2. Temporary Raised Rumble Strips:
- A. Use when both of the following conditions are met concurrently: a. Existing Posted Speed is 55 mph or greater;
- b. Work duration is greater than 60 minutes.
- B. Use a consistent Strip color throughout the work zone.
- C. Place each Rumble Strip Set transversely across the lane at locations
- D. Use Option 1 or Option 2 as shown on Sheet 2. Use only one option throughout work zone.
- 3. Additional one-way control may be provided by the following means:
- A. Flag-carrying vehicle;
- B. Official vehicle;
- C. Pilot vehicles;
- D. Traffic signals.

When flaggers are the sole means of one-way control, the flaggers must be in sight of each other or in direct communication at all times.

- all of the following conditions are met:
- A. Work operations are 60 minutes or less.
- B. Speed limit is 45 mph or less.
- C. There are no sight obstructions to vehicles approaching the work area for a distance equal to the Buffer Space shown in Table 1
- D. Vehicles in the work area have high-intensity, rotating, flashing, oscillating, or strobe lights operating.
- E. Volume and complexity of the roadway has been considered.
- F. If a railroad crossing is present, vehicles will not queue across rail tracks.
- G. AFADs are not in use.
- 8. See Index 102-600 for general TCZ requirements and additional information.
- 9. Automated Flagger Assistance Devices (AFADs) may be used in accordance with Specifications Section 102, 990 and the APL vendor drawings.