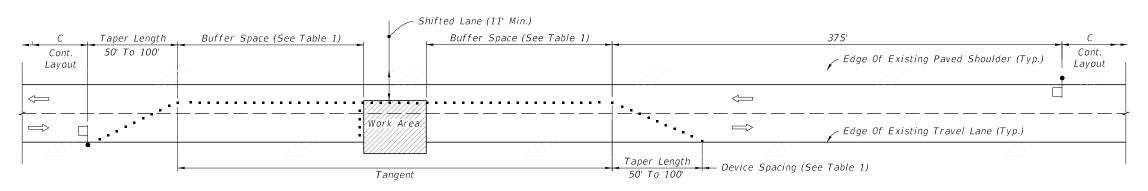

#### TEMPORARY RAILROAD CROSSING BUFFER SPACE EXTENSION

TEMPORARY LANE SHIFT TO SHOULDER WHEN WORK AREA ENCROACHES ON THE CENTERLINE

2021-22

SPECIAL CONDITIONS

Cross Reference:

1. See General Note 1, Sheet 1 for more information.

SPECIAL CONDITIONS

LAST REVISION 11/01/17

DESCRIPTION: 11/01/20

FDOT

**REVISED DETAILS** 

AND MOVED TO

SHEET 2

ETEMPORARY LANE SHIFT TO SHOULDER WHEN WORK AREA ENCROACHES ON THE CENTERLINE =