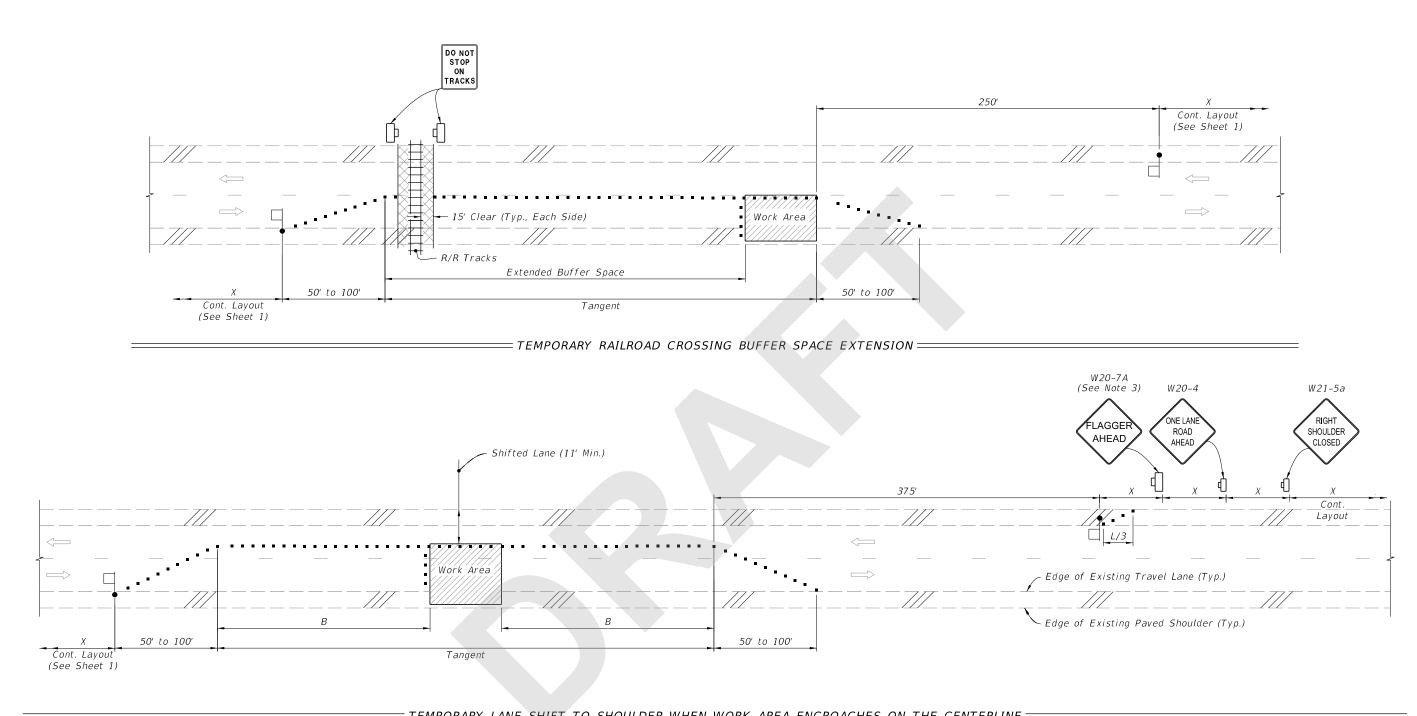

Contact the Roadway Design Office for assistance in completing this form —

- B. If the Work Area encroaches on the Centerline, use the Layout for Temporary Lane Shift to Shoulder on Sheet 3 only if the Existing Paved Shoulder width is sufficient to provide for an 11' lane between the Work Area and the Edge of Existing Paved Shoulder. Reduce the posted speed when appropriate.
- 2. Temporary Raised Rumble Strips:
- A. Use when both of the following conditions are met concurrently: a. Existing Posted Speed is 55 mph or greater;
- b. Work duration is greater than 60 minutes.
- B. Use a consistent Strip color throughout the work zone.
- C. Place each Rumble Strip Set transversely across the lane at locations
- D. Use Option 1 or Option 2 as shown on Sheet 2. Use only one option throughout work zone.
- 3. Additional one-way control may be provided by the following means:
- A. Flag-carrying vehicle;
- B. Official vehicle;
- C. Pilot vehicles;
- D. Traffic signals.

#### TEMPORARY RAILROAD CROSSING BUFFER SPACE EXTENSION

TEMPORARY LANE SHIFT TO SHOULDER WHEN WORK AREA ENCROACHES ON THE CENTERLINE

2021-22

SPECIAL CONDITIONS

Cross Reference:

1. See General Note 1, Sheet 1 for more information.

SPECIAL CONDITIONS

LAST REVISION 11/01/17

DESCRIPTION: 11/01/20

FDOT

**REVISED DETAILS** 

AND MOVED TO

SHEET 2

ETEMPORARY LANE SHIFT TO SHOULDER WHEN WORK AREA ENCROACHES ON THE CENTERLINE =