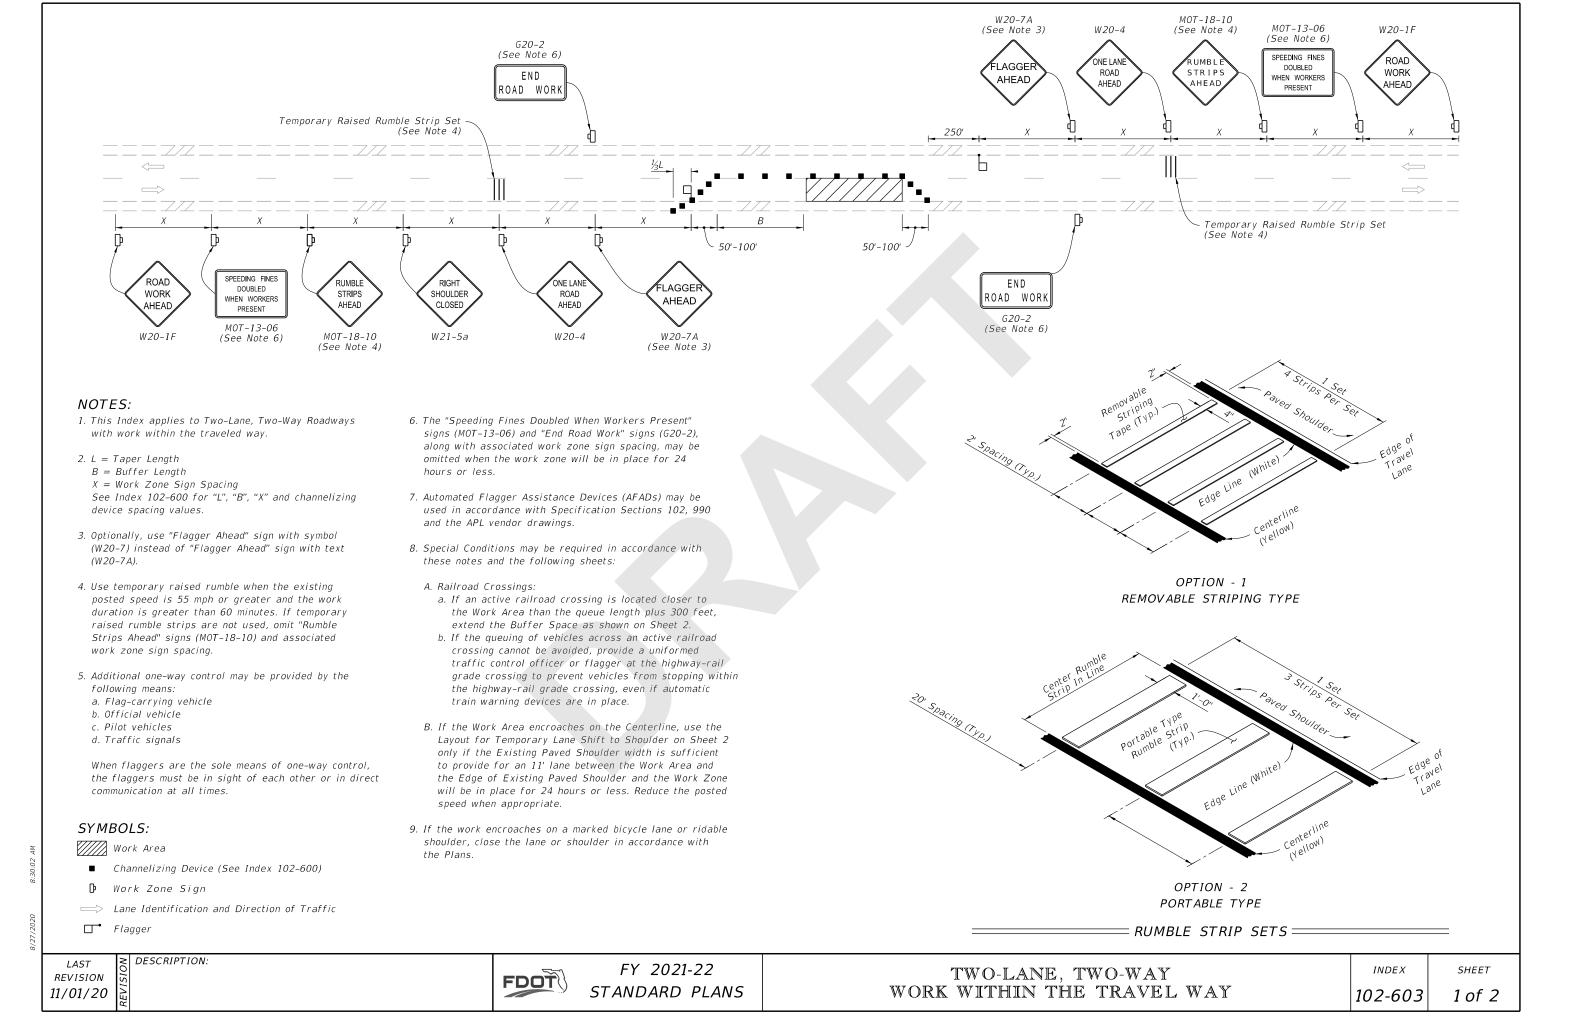

Contact the Roadway Design Office for assistance in completing this form —

- B. If the Work Area encroaches on the Centerline, use the Layout for Temporary Lane Shift to Shoulder on Sheet 3 only if the Existing Paved Shoulder width is sufficient to provide for an 11' lane between the Work Area and the Edge of Existing Paved Shoulder. Reduce the posted speed when appropriate.
- 2. Temporary Raised Rumble Strips:
- A. Use when both of the following conditions are met concurrently: a. Existing Posted Speed is 55 mph or greater;
- b. Work duration is greater than 60 minutes.
- B. Use a consistent Strip color throughout the work zone.
- C. Place each Rumble Strip Set transversely across the lane at locations
- D. Use Option 1 or Option 2 as shown on Sheet 2. Use only one option throughout work zone.
- 3. Additional one-way control may be provided by the following means:
- A. Flag-carrying vehicle;
- B. Official vehicle;
- C. Pilot vehicles;
- D. Traffic signals.

When flaggers are the sole means of one-way control, the flaggers must be in sight of each other or in direct communication at all times.

- all of the following conditions are met:
- A. Work operations are 60 minutes or less.
- B. Speed limit is 45 mph or less.
- C. There are no sight obstructions to vehicles approaching the work area for a distance equal to the Buffer Space shown in Table 1
- D. Vehicles in the work area have high-intensity, rotating, flashing, oscillating, or strobe lights operating.
- E. Volume and complexity of the roadway has been considered.
- F. If a railroad crossing is present, vehicles will not queue across rail tracks.
- G. AFADs are not in use.
- 8. See Index 102-600 for general TCZ requirements and additional information.
- 9. Automated Flagger Assistance Devices (AFADs) may be used in accordance with Specifications Section 102, 990 and the APL vendor drawings.

### SYMBOLS:

Work Area

■ Channelizing Device (See Index 102-600)

**D** Work Zone Sign

⇒ Lane Identification and Direction of Traffic

☐ Flagger

≥ DESCRIPTION: