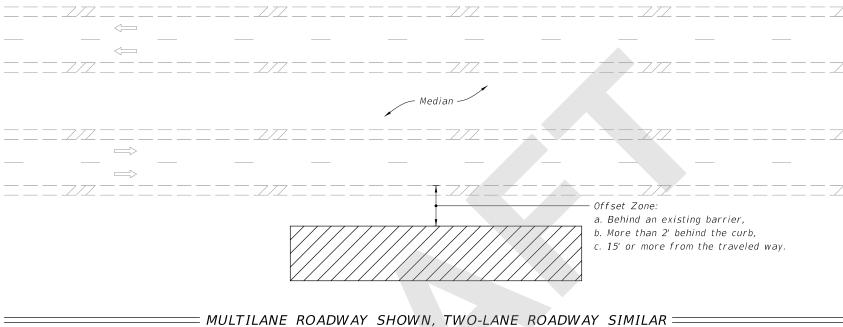

# MULTILANE, WORK OUTSIDE SHOULDER

#### NOTES:

- 1. This Index applies to Two-Lane, Two-Way and Multilane Roadways, including Medians of divided roadways, with work beyond the shoulder.
- 2. Use Index 102-602 when the work operation (excluding establishing and terminating the work area) requires that two or more work vehicles cross the Offset Zone in any one hour period.
- 3. Use Index 102-660 when Work Area encroaches a Sidewalk.