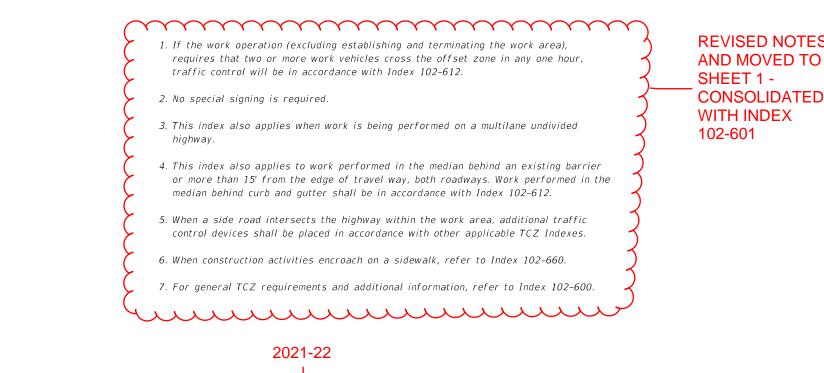

#### NOTES:

- 1. This Index applies to Two-Lane, Two-Way and Multilane Roadways, including Medians of divided roadways, with work beyond the shoulder.
- 2. Use Index 102-602 when the work operation (excluding establishing and terminating the work area) requires that two or more work vehicles cross the Offset Zone in any one hour period.
- 3. Use Index 102-660 when Work Area encroaches a Sidewalk.