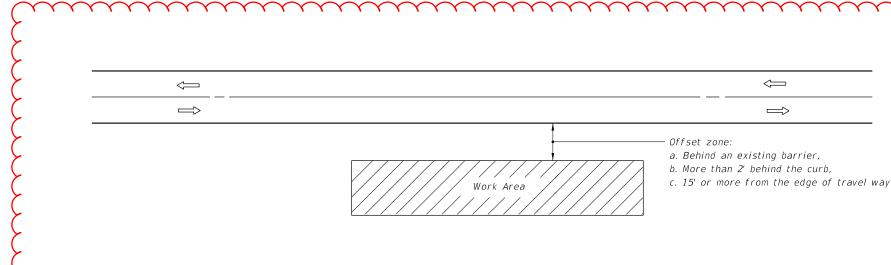

## SYMBOLS

Work Area

REVISION

11/01/17

Lane Identification + Direction of Traffic  $\Longrightarrow$ 

#### GENERAL NOTES

#### SYMBOLS

Work Area

Lane Identification + Direction of Traffic  $\Longrightarrow$ 

LAST

11/01/20

 $\geq$  DESCRIPTION: REVISION 11/01/17

FY <del>2020-21</del> STANDARD PLANS