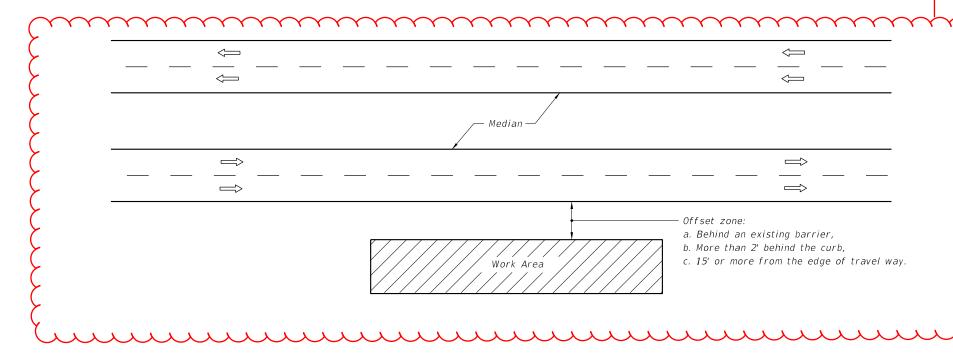

# MULTILANE, WORK OUTSIDE SHOULDER

#### NOTES:

- 1. This Index applies to Two-Lane, Two-Way and Multilane Roadways, including Medians of divided roadways, with work beyond the shoulder.
- 2. Use Index 102-602 when the work operation (excluding establishing and terminating the work area) requires that two or more work vehicles cross the Offset Zone in any one hour period.
- 3. Use Index 102-660 when Work Area encroaches a Sidewalk.