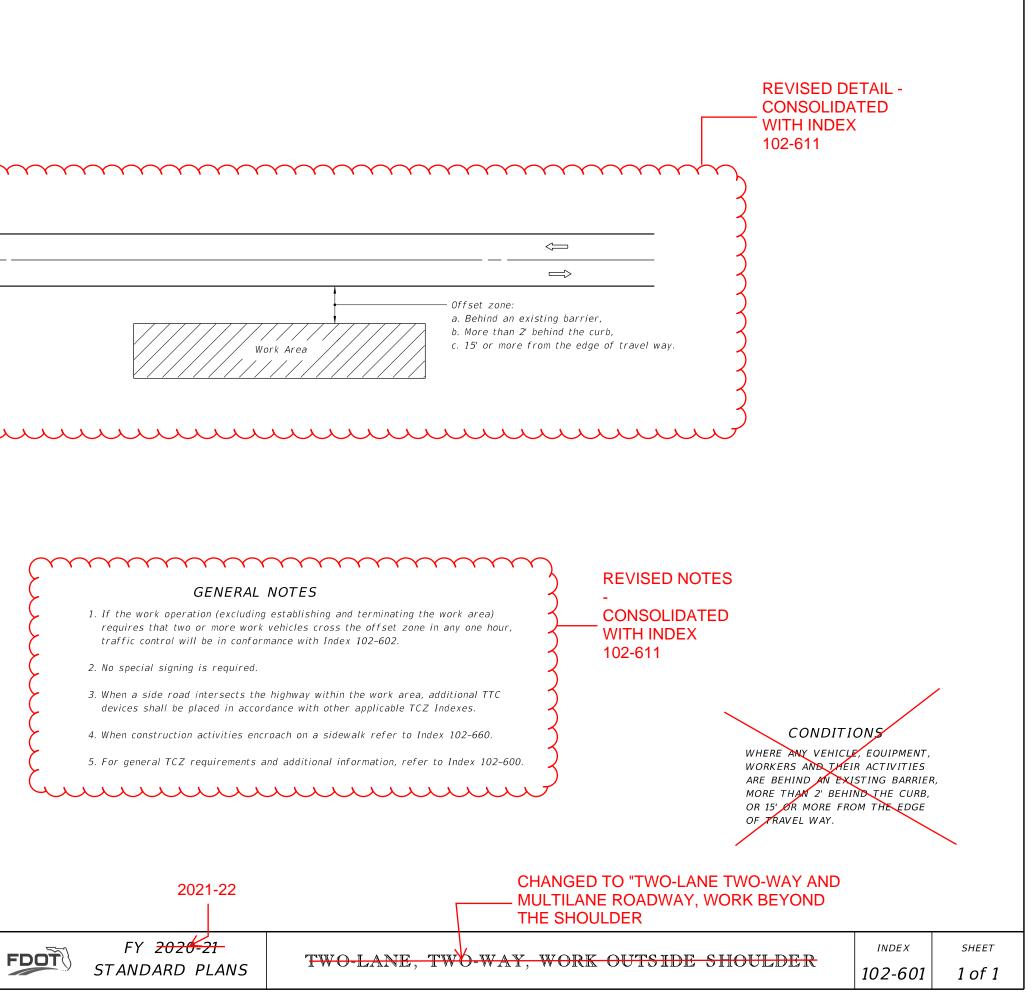

# Contact Information:Standard Plans:Date: May 26, 2020Index Number: 102-601Originator: Derwood SheppardSheet Number (s): 1Phone: (850) 414-4334Index Title: Two-Lane, Two-Way, Work Outside ShoulderEmail: derwood.sheppard@dot.state.fl.usSummary of the changes:

Sheet 1: Revised Detail and Notes (Consolidated with 102-611); Deleted 'Conditions'; Changed Index Title.

## SYMBOLS

Work Area

REVISION

11/01/17

Lane Identification + Direction of Traffic  $\Longrightarrow$ 

#### GENERAL NOTES

#### SYMBOLS

Work Area

Lane Identification + Direction of Traffic  $\Longrightarrow$ 

LAST

11/01/20

 $\geq$  DESCRIPTION: REVISION 11/01/17

FY <del>2020-21</del> STANDARD PLANS