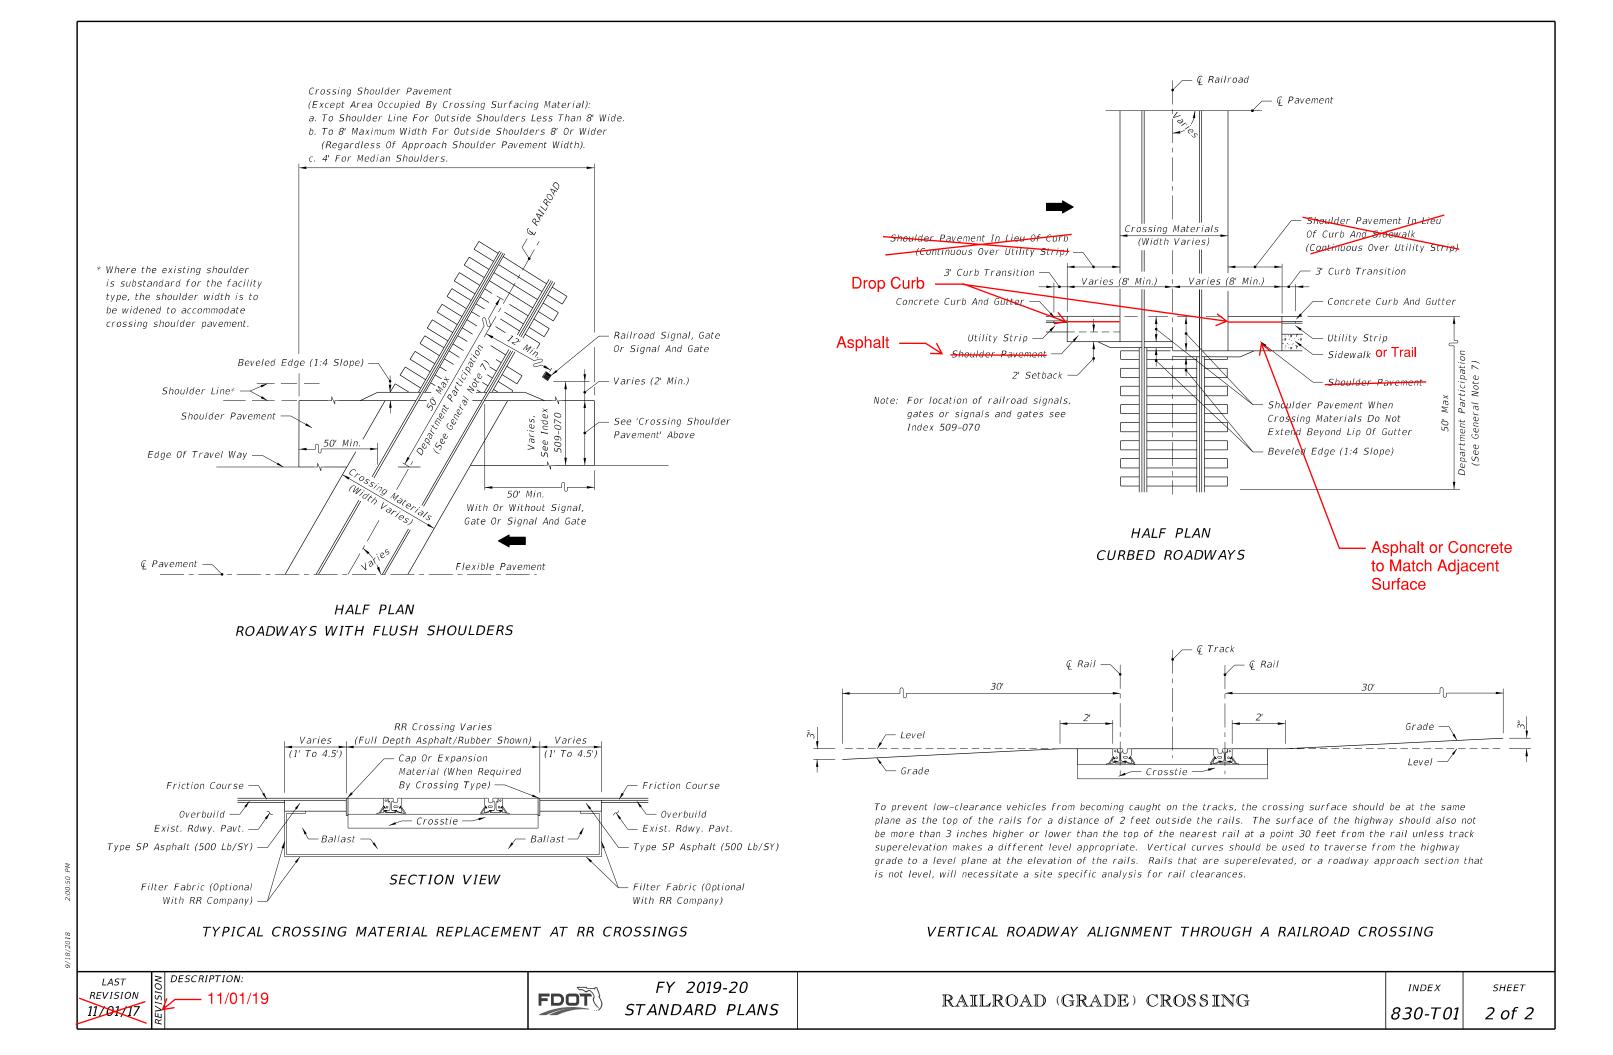

## Summary of the changes:

Add a line indicating the curb continuing to the junction with the crossing. Remove the label about shoulder pavement in lieu of curb. Add a label for drop curb. Modify label "shoulder pavement" to "asphalt pavement" on the left half. Add "or trail" label to sidewalk on right half. Change "shoulder pavement" on right to asphalt or concrete pavement to match adiacent surface.

## **Commentary / Background:**

CSX is interpreting the current label of shoulder pavement as only asphalt. CSX is requiring the District to write a variance to place concrete in the area labeled shoulder pavement when adjacent to concrete sidewalk. I have attached a picture of what is typically built.