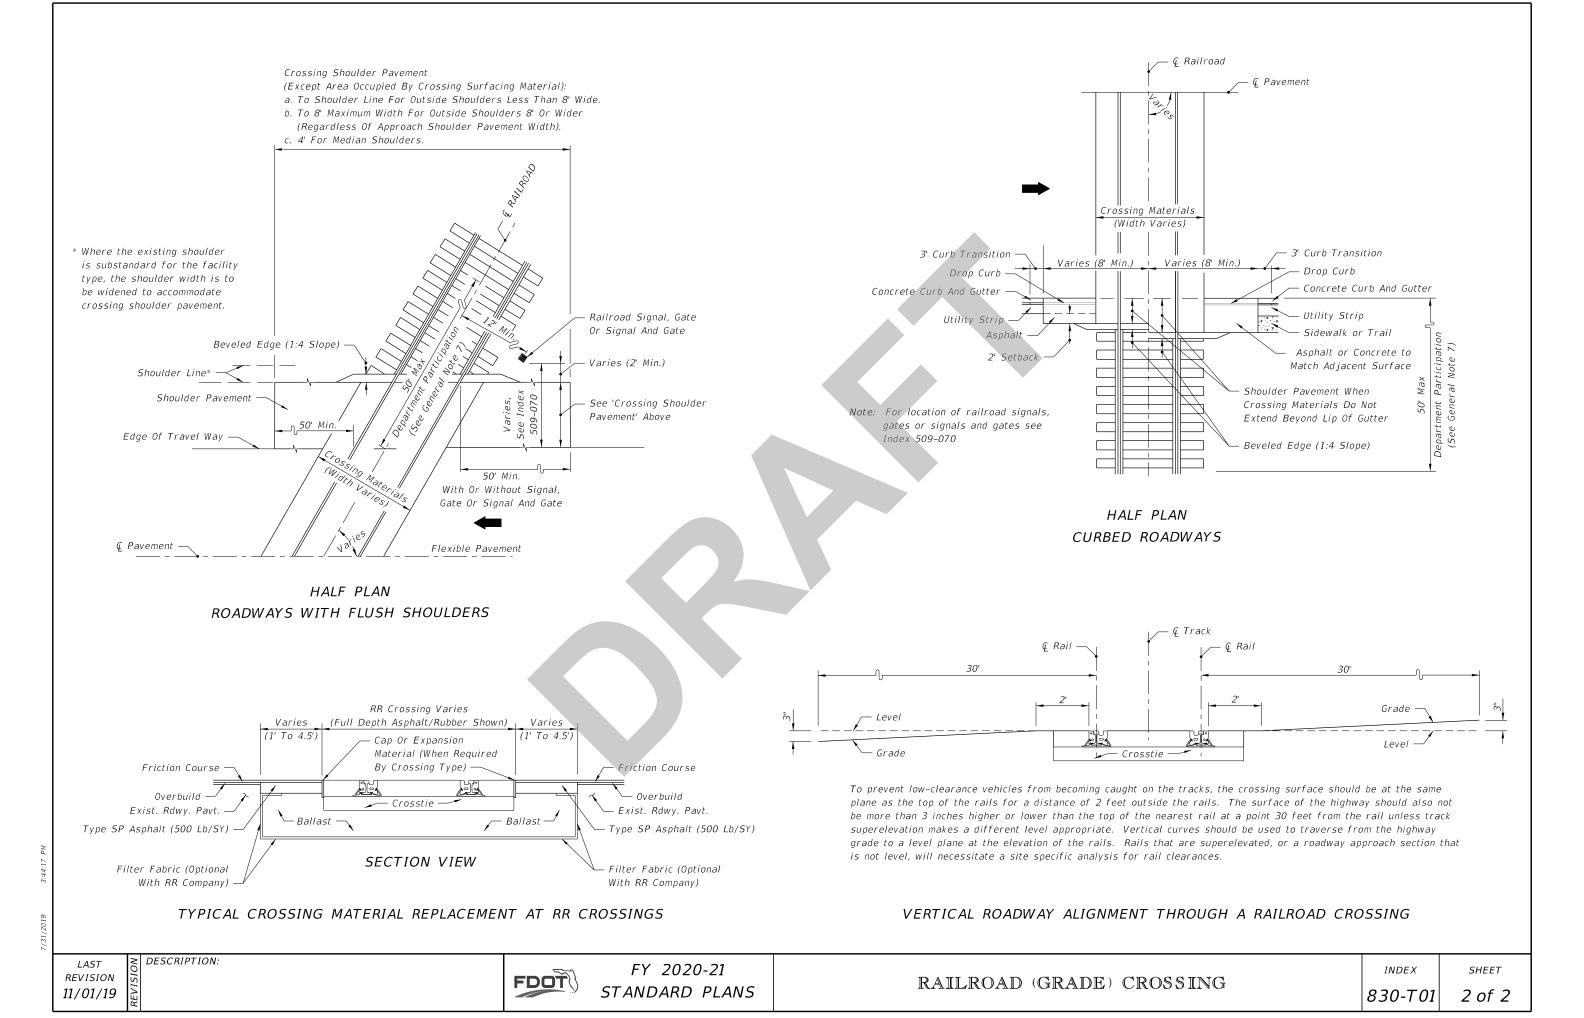

## Summary of the changes:

Add a line indicating the curb continuing to the junction with the crossing. Remove the label about shoulder pavement in lieu of curb. Add a label for drop curb. Modify label "shoulder pavement" to "asphalt pavement" on the left half. Add "or trail" label to sidewalk on right half. Change "shoulder pavement" on right to asphalt or concrete pavement to match adiacent surface.

## **Commentary / Background:**

CSX is interpreting the current label of shoulder pavement as only asphalt. CSX is requiring the District to write a variance to place concrete in the area labeled shoulder pavement when adjacent to concrete sidewalk. I have attached a picture of what is typically built.