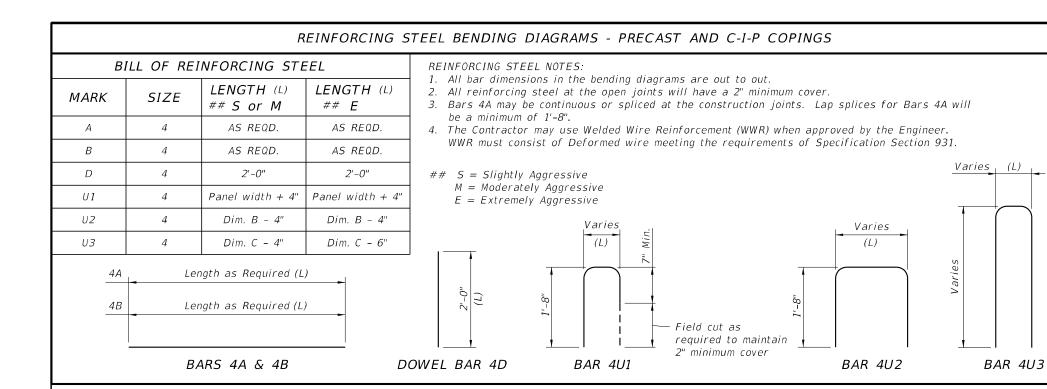

C-I-P COPING - PARTIAL ELEVATION VIEW

PRECAST AND C-I-P COPING NOTES:

1. Provide Class II concrete for slightly aggressive environments or Class IV for moderately or extremely aggressive environments.

2. Dowel Bars 4D extend 11" above the top of retaining wall panel. Field cut as necessary to maintain 2" minimum cover. See Wall Company Drawings for number and spacing of Dowel Bars 4D.

3. Payment for Dowel Bars 4D, Buildup Concrete and Coping will be made under Retaining Wall System (Permanent).

PRECAST COPING - PARTIAL ELEVATION VIEW

SECTION B-B PRECAST COPING

LAST REVISION 07/01/14

DESCRIPTION: **—** 11/01/19