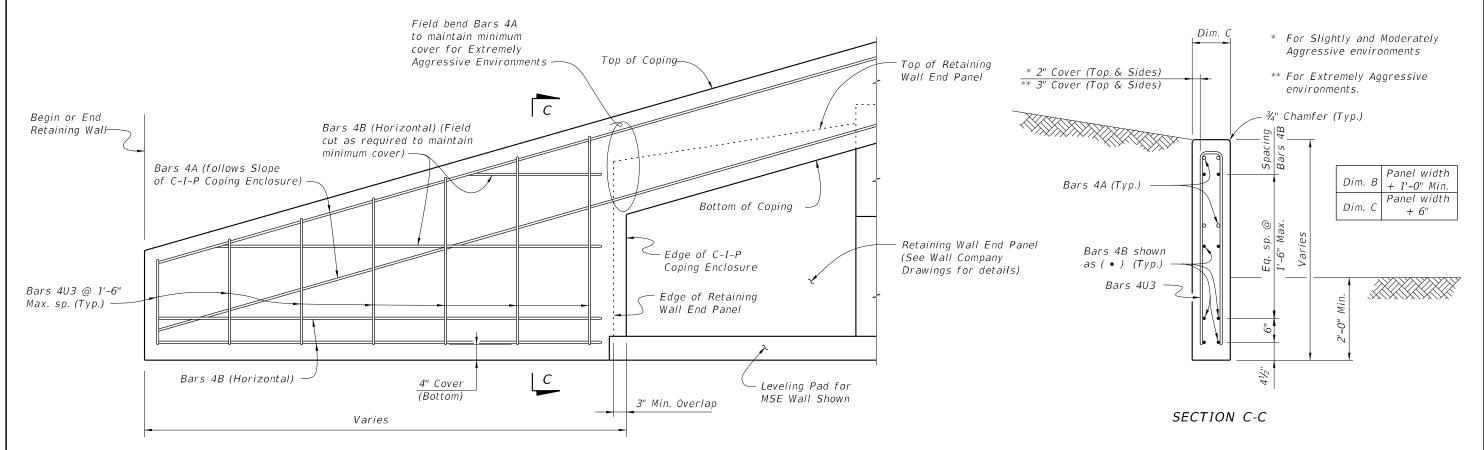

## C-I-P COPING USED WITH PRECAST COPING

Note: When precast coping units do not fit the entire length of the retaining wall, use this similar C-I-P coping for short portions between precast coping units. This C-I-P coping may also be used for vertical copings.