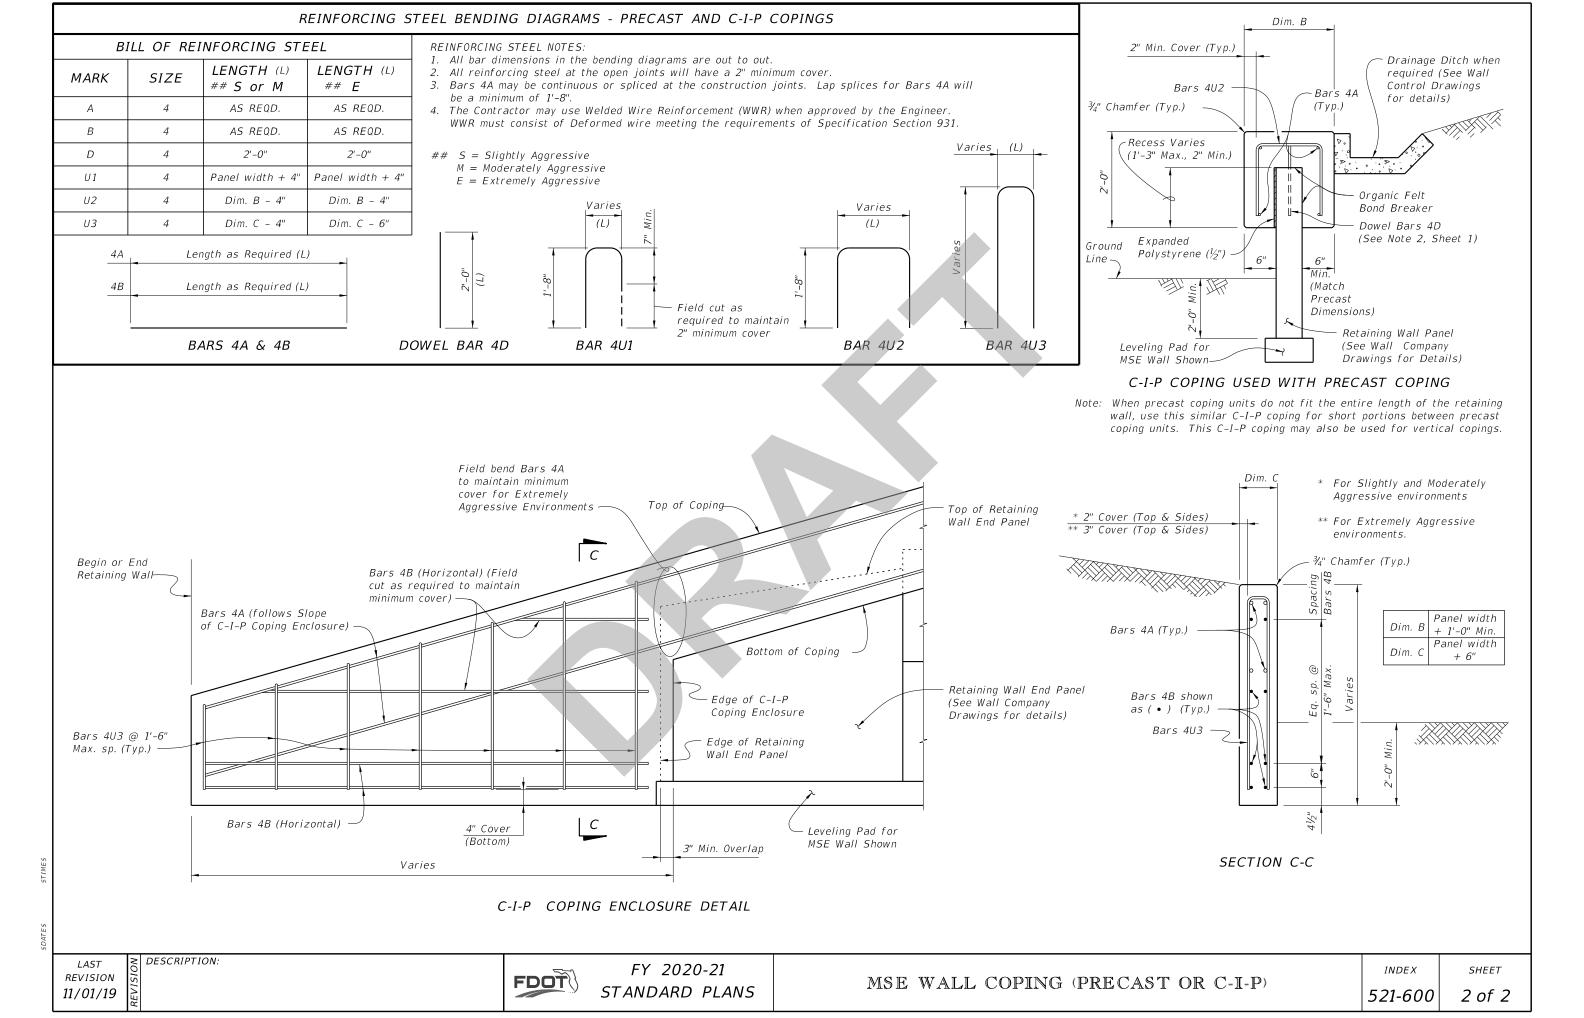

## C-I-P COPING USED WITH PRECAST COPING

Note: When precast coping units do not fit the entire length of the retaining wall, use this similar C-I-P coping for short portions between precast coping units. This C-I-P coping may also be used for vertical copings.

LAST REVISION 11/01/19 LAST STANDARD PLANS

FY 2020-21

STANDARD PLANS

MSE WALL COPING (PRECAST OR C-I-P)