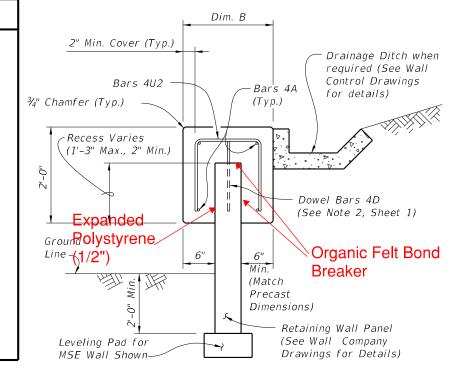

C-I-P COPING - PARTIAL ELEVATION VIEW

PRECAST AND C-I-P COPING NOTES:

1. Provide Class II concrete for slightly aggressive environments or Class IV for moderately or extremely aggressive environments.

2. Dowel Bars 4D extend 11" above the top of retaining wall panel. Field cut as necessary to maintain 2" minimum cover. See Wall Company Drawings for number and spacing of Dowel Bars 4D.

3. Payment for Dowel Bars 4D, Buildup Concrete and Coping will be made under Retaining Wall System (Permanent).

PRECAST COPING - PARTIAL ELEVATION VIEW

SECTION B-B PRECAST COPING

LAST REVISION 07/01/14

DESCRIPTION: **—** 11/01/19