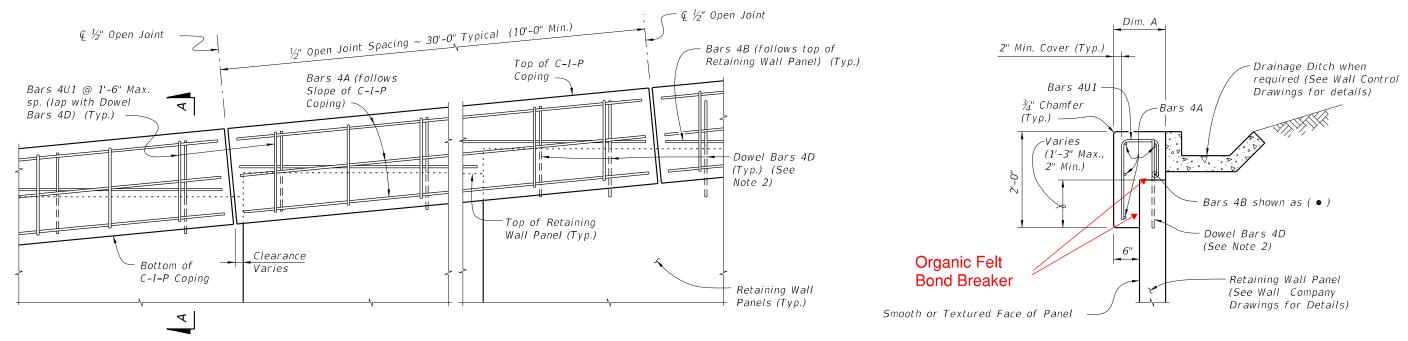

C-I-P COPING - PARTIAL ELEVATION VIEW

PRECAST AND C-I-P COPING NOTES:

1. Provide Class II concrete for slightly aggressive environments or Class IV for moderately or extremely aggressive environments.

2. Dowel Bars 4D extend 11" above the top of retaining wall panel. Field cut as necessary to maintain 2" minimum cover. See Wall Company Drawings for number and spacing of Dowel Bars 4D.

3. Payment for Dowel Bars 4D, Buildup Concrete and Coping will be made under Retaining Wall System (Permanent).

PRECAST COPING - PARTIAL ELEVATION VIEW

SECTION B-B PRECAST COPING

LAST REVISION 07/01/14

DESCRIPTION: **—** 11/01/19