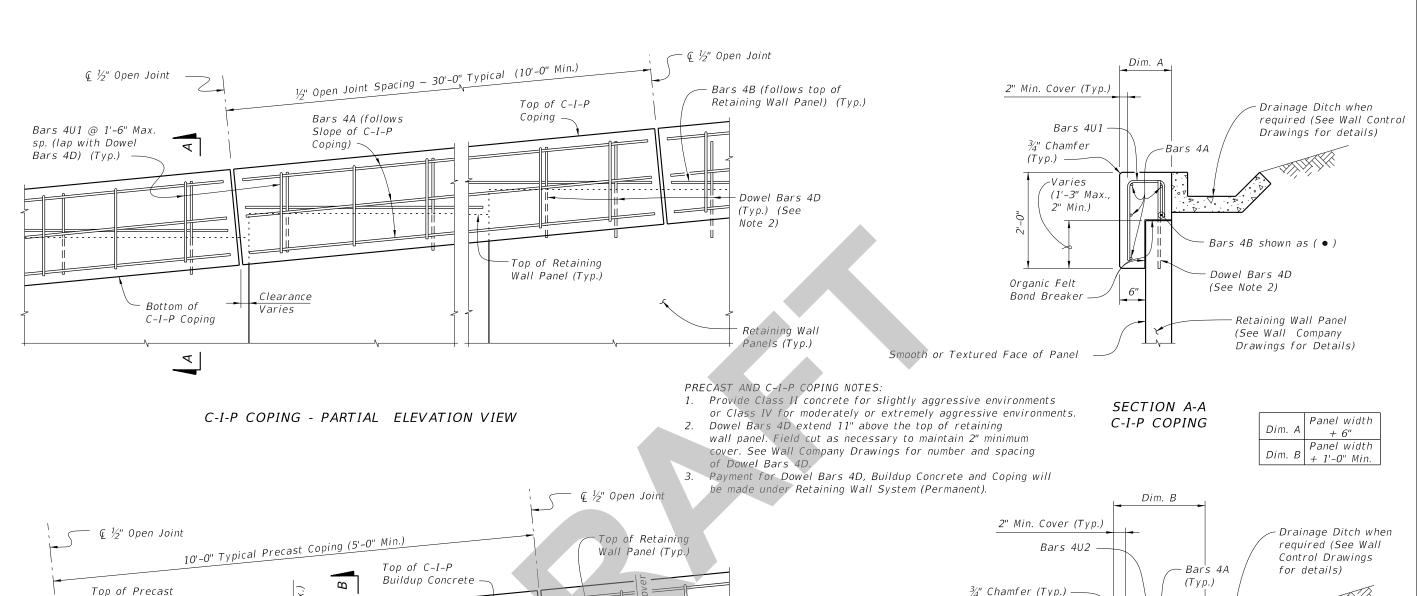

C-I-P COPING - PARTIAL ELEVATION VIEW

PRECAST AND C-I-P COPING NOTES:

1. Provide Class II concrete for slightly aggressive environments or Class IV for moderately or extremely aggressive environments.

2. Dowel Bars 4D extend 11" above the top of retaining wall panel. Field cut as necessary to maintain 2" minimum cover. See Wall Company Drawings for number and spacing of Dowel Bars 4D.

3. Payment for Dowel Bars 4D, Buildup Concrete and Coping will be made under Retaining Wall System (Permanent).

PRECAST COPING - PARTIAL ELEVATION VIEW

SECTION B-B PRECAST COPING

LAST REVISION 07/01/14

DESCRIPTION: **—** 11/01/19