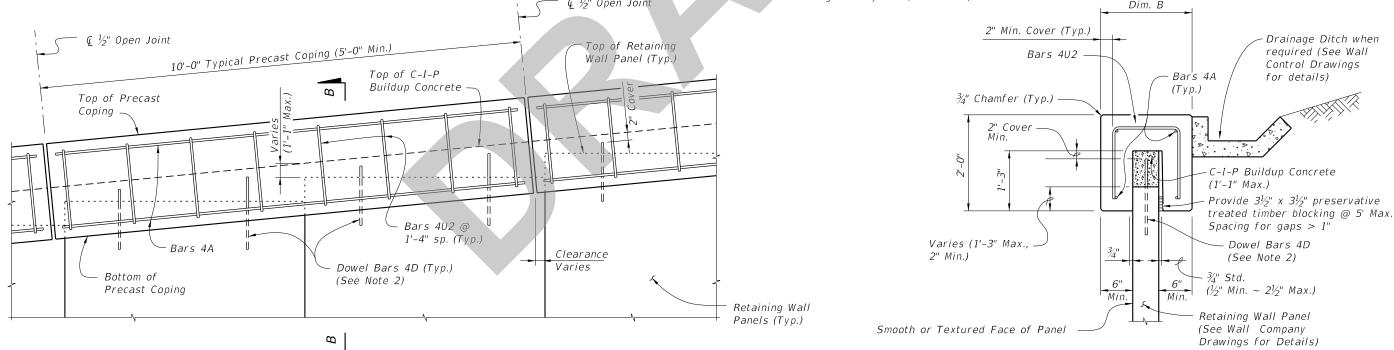

3. Payment for Dowel Bars 4D, Buildup Concrete and Coping will be made under Retaining Wall System (Permanent).

PRECAST COPING - PARTIAL ELEVATION VIEW

SECTION B-B PRECAST COPING

LAST REVISION 07/01/14

DESCRIPTION: **—** 11/01/19