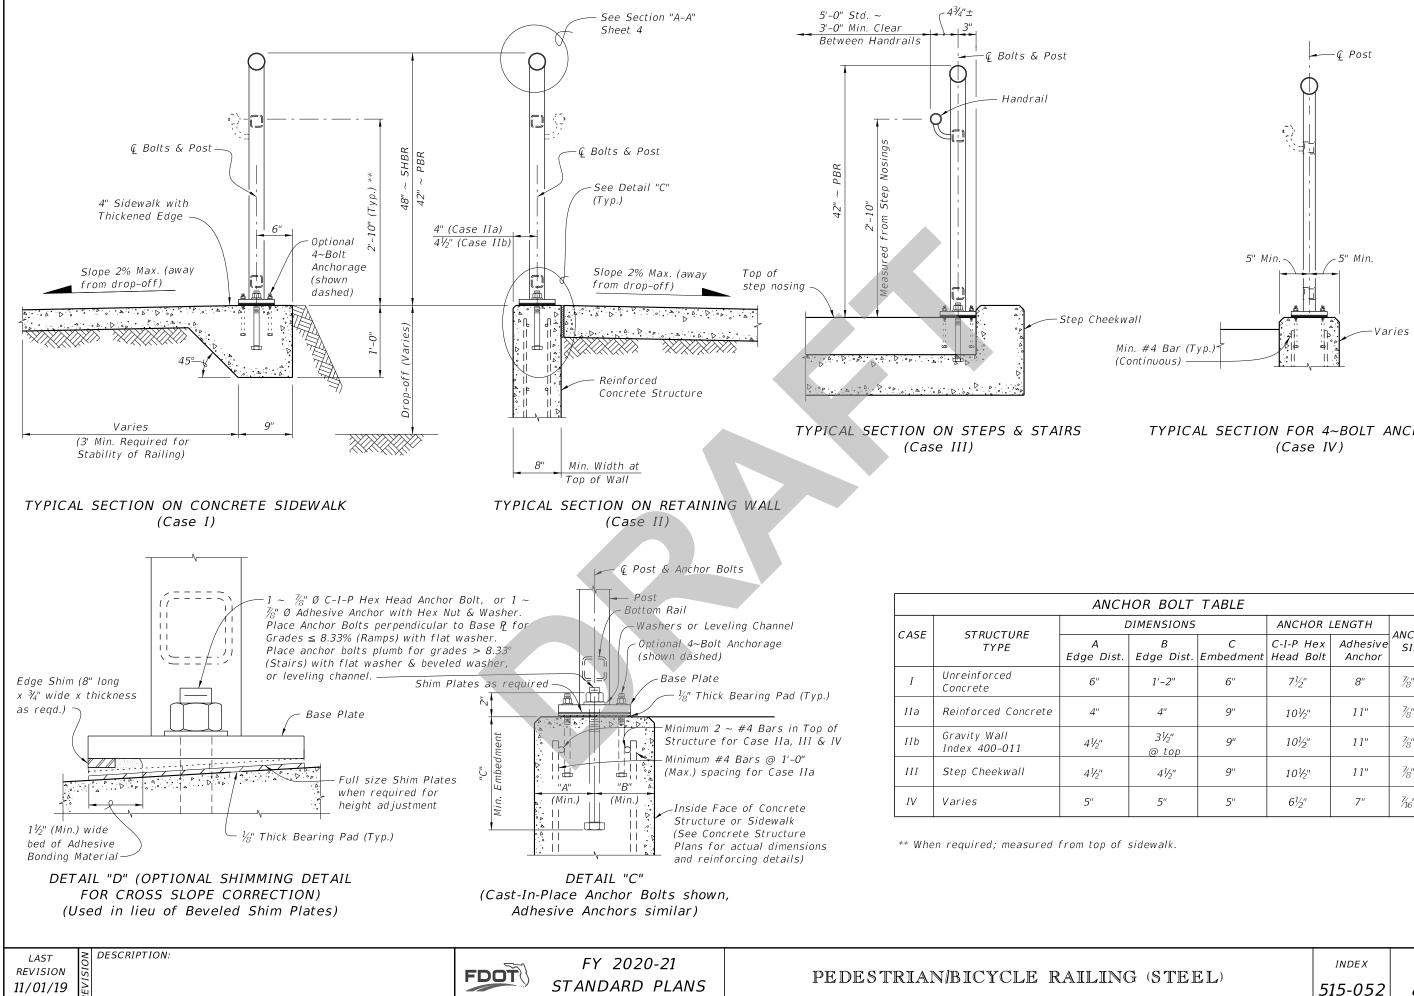

### Summary of the changes:

Changed Anchor depth for Case I and IIb

#### **Commentary / Background:**

Anchor embedment is reduced following completion of research testing (BDV28).

| Voc                                                                                                                                                                   | No           | Other Affected Offices / Documents: (Provide name of responsible personnel)                                                                                                                  |  |  |  |
|-----------------------------------------------------------------------------------------------------------------------------------------------------------------------|--------------|----------------------------------------------------------------------------------------------------------------------------------------------------------------------------------------------|--|--|--|
| Yes                                                                                                                                                                   |              | Other Standard Plans –                                                                                                                                                                       |  |  |  |
|                                                                                                                                                                       | $\checkmark$ | FDOT Design Manual –                                                                                                                                                                         |  |  |  |
|                                                                                                                                                                       | $\checkmark$ | Basis of Estimates Manual –                                                                                                                                                                  |  |  |  |
|                                                                                                                                                                       | $\checkmark$ | Standard Specifications – Cheryl Hudson                                                                                                                                                      |  |  |  |
|                                                                                                                                                                       | $\checkmark$ | Approved Product List –                                                                                                                                                                      |  |  |  |
|                                                                                                                                                                       | $\checkmark$ | Construction –                                                                                                                                                                               |  |  |  |
|                                                                                                                                                                       | $\checkmark$ | Maintenance –                                                                                                                                                                                |  |  |  |
| Yes                                                                                                                                                                   | N/A          | Origination Package Includes: (Email or hand deliver package to Derwood Sheppard)<br>Redline Mark-ups<br>Proposed Standard Plan Instructions (SPI)<br>Revised SPI<br>Other Support Documents |  |  |  |
| Design Bulletin (Interim) DCE Memo Program Mgmt. Bulletin 🖌 FY-Standard Plans (Next Release) Contact the Roadway Design Office for assistance in completing this form |              |                                                                                                                                                                                              |  |  |  |
|                                                                                                                                                                       |              |                                                                                                                                                                                              |  |  |  |

# TYPICAL SECTION FOR 4~BOLT ANCHORAGE

| BOLT                            | TABLE          |                        |                    |                |  |
|---------------------------------|----------------|------------------------|--------------------|----------------|--|
| INSIONS                         |                | ANCHOR LENGTH          |                    |                |  |
| B<br>ge Dist.                   | C<br>Embedment | C-I-P Hex<br>Head Bolt | Adhesive<br>Anchor | ANCHOR<br>SIZE |  |
| 1'-2"                           | 6"             | 7½"                    | 8"                 | 7∕8"Ø          |  |
| 4"                              | 9"             | 10½"                   | 11"                | 7∕8"Ø          |  |
| 3½"<br>@ top                    | 9"             | 10½"                   | 11"                | 7∕8"Ø          |  |
| 4 <sup>1</sup> / <sub>2</sub> " | 9"             | 10½"                   | 11"                | 7∕8"Ø          |  |
| 5"                              | 5"             | 6½"                    | 7"                 | 7⁄16″Ø         |  |