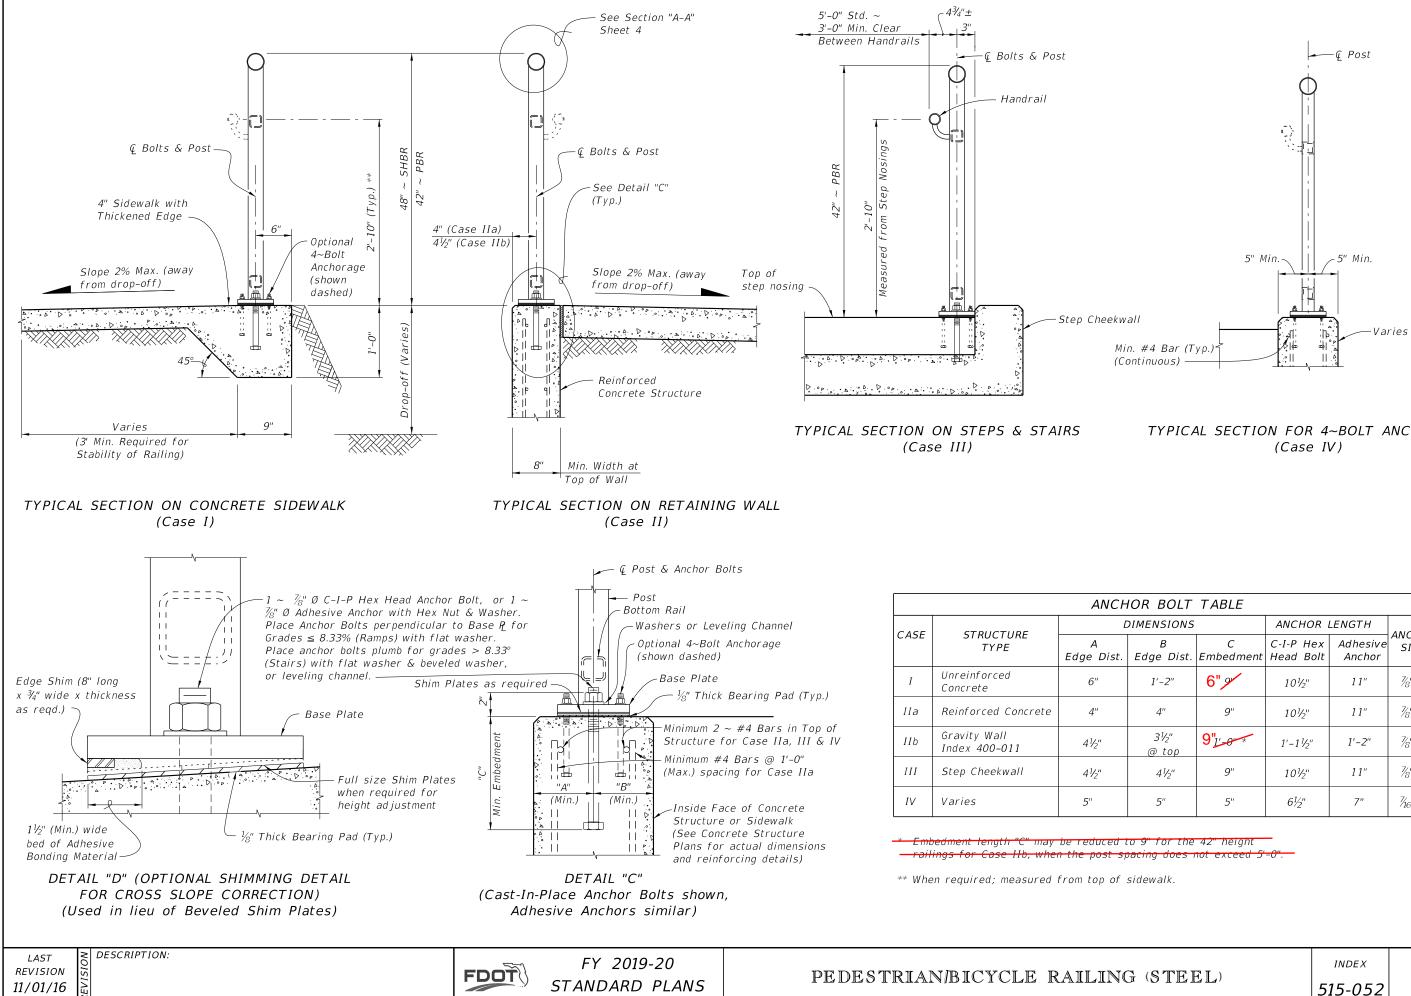

### Summary of the changes:

Changed Anchor depth for Case I and IIb

#### **Commentary / Background:**

Anchor embedment is reduced following completion of research testing (BDV28).

| Voc                                                                                                                                                                   | No           | Other Affected Offices / Documents: (Provide name of responsible personnel)                                                                                                                  |  |  |  |
|-----------------------------------------------------------------------------------------------------------------------------------------------------------------------|--------------|----------------------------------------------------------------------------------------------------------------------------------------------------------------------------------------------|--|--|--|
| Yes                                                                                                                                                                   |              | Other Standard Plans –                                                                                                                                                                       |  |  |  |
|                                                                                                                                                                       | $\checkmark$ | FDOT Design Manual –                                                                                                                                                                         |  |  |  |
|                                                                                                                                                                       | $\checkmark$ | Basis of Estimates Manual –                                                                                                                                                                  |  |  |  |
|                                                                                                                                                                       | $\checkmark$ | Standard Specifications – Cheryl Hudson                                                                                                                                                      |  |  |  |
|                                                                                                                                                                       | $\checkmark$ | Approved Product List –                                                                                                                                                                      |  |  |  |
|                                                                                                                                                                       | $\checkmark$ | Construction –                                                                                                                                                                               |  |  |  |
|                                                                                                                                                                       | $\checkmark$ | Maintenance –                                                                                                                                                                                |  |  |  |
| Yes                                                                                                                                                                   | N/A          | Origination Package Includes: (Email or hand deliver package to Derwood Sheppard)<br>Redline Mark-ups<br>Proposed Standard Plan Instructions (SPI)<br>Revised SPI<br>Other Support Documents |  |  |  |
| Design Bulletin (Interim) DCE Memo Program Mgmt. Bulletin 🖌 FY-Standard Plans (Next Release) Contact the Roadway Design Office for assistance in completing this form |              |                                                                                                                                                                                              |  |  |  |
|                                                                                                                                                                       |              |                                                                                                                                                                                              |  |  |  |

# TYPICAL SECTION FOR 4~BOLT ANCHORAGE

| BOLT                            | TABLE            |                        |                    |                     |
|---------------------------------|------------------|------------------------|--------------------|---------------------|
| ENSIONS                         |                  | ANCHOR LENGTH          |                    |                     |
| B<br>ge Dist.                   | C<br>Embedment   | C-I-P Hex<br>Head Bolt | Adhesive<br>Anchor | ANCHOR<br>SIZE      |
| 1'-2"                           | 6",2             | 10½"                   | 11"                | 7∕ <sub>8</sub> " Ø |
| 4"                              | 9"               | 10½"                   | 11"                | 7∕8"Ø               |
| 3½"<br>@ top                    | 9" <u>1'-0"*</u> | 1'-1½"                 | 1'-2"              | 7∕8"Ø               |
| 4 <sup>1</sup> / <sub>2</sub> " | 9"               | 10½"                   | 11"                | 7∕8"Ø               |
| 5"                              | 5"               | 6½"                    | 7"                 | 7 <sub>16</sub> " Ø |
|                                 |                  |                        |                    |                     |