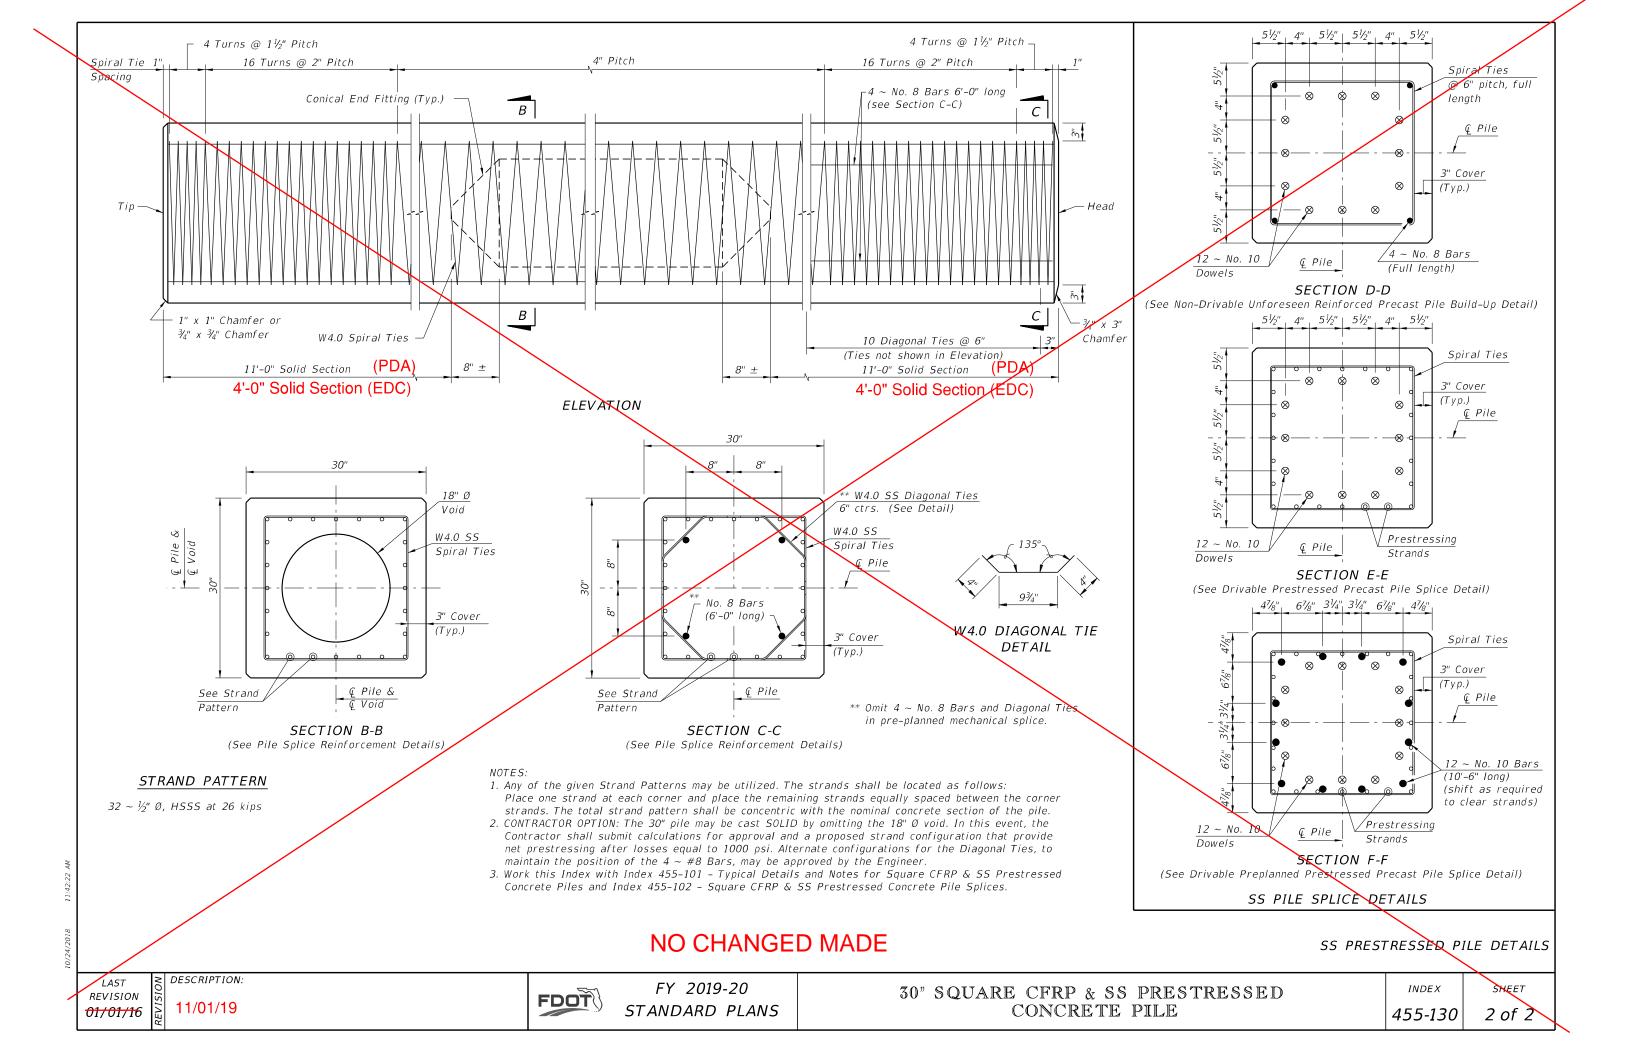

# Index 455-130 30" Square CFRP & SS Prestressed Concrete Pile

#### **ORIGINATION**

**Date:** June 19 13, 2019 **Name:** Cheryl Hudson **Phone:** (850) 414-5332

Email: Cheryl.hudson@dot.state.fl.us

### **COMMENTARY**

Added void length dimension for EDC.

### **COMMENTS AND RESPONSES**

**BLACK** = Industry Review Comments **RED** = Standard Plans Response

Name: Rafiq Darji, P.E. Date: September 25, 2019

## **COMMENT:**

This is a follow up to our yesterday's meeting that discussed FDOT's proposed changes to the FY2020 structures standard Index Sheets.

 Please revise and modify as necessary to address constructability issues (PDA and EDC options) for 30" piles as discussed.

#### **RESPONSE:**

Date: September 25, 2019

The 30" pile changes will not be made.