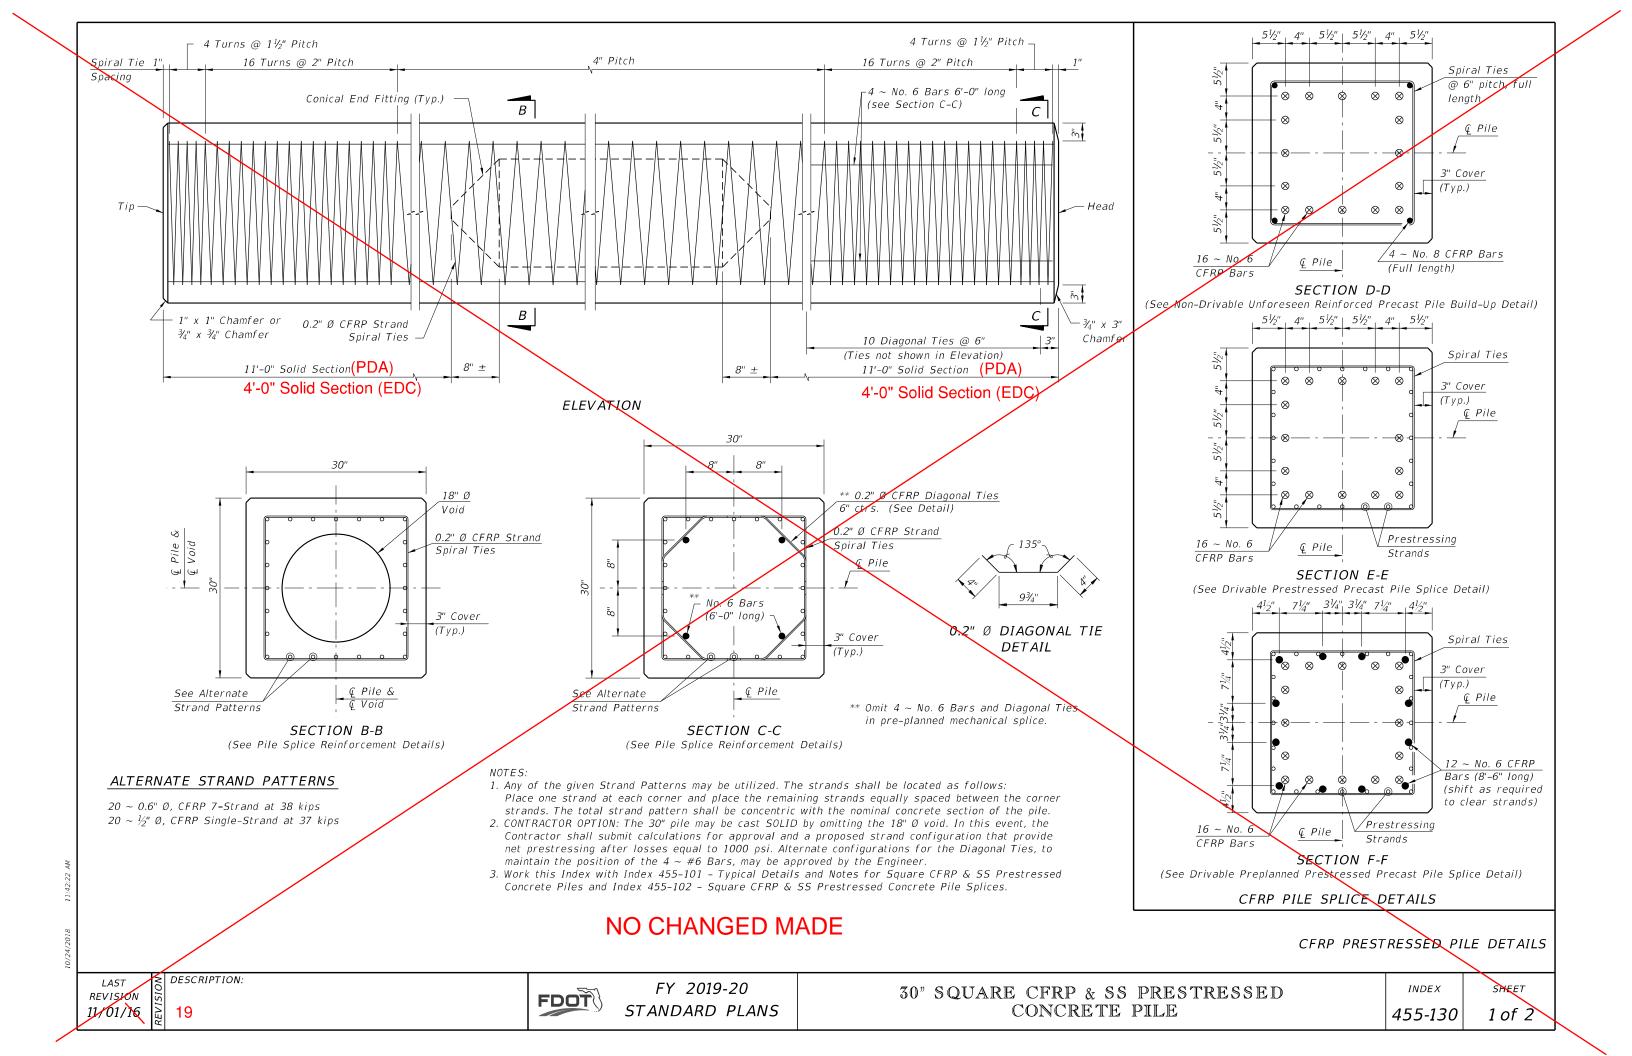

# Index 455-130 30" Square CFRP & SS Prestressed Concrete Pile

#### **ORIGINATION**

**Date:** June 19 13, 2019 **Name:** Cheryl Hudson **Phone:** (850) 414-5332

Email: Cheryl.hudson@dot.state.fl.us

### **COMMENTARY**

Added void length dimension for EDC.

### **COMMENTS AND RESPONSES**

**BLACK** = Industry Review Comments **RED** = Standard Plans Response

Name: Rafiq Darji, P.E. Date: September 25, 2019

## **COMMENT:**

This is a follow up to our yesterday's meeting that discussed FDOT's proposed changes to the FY2020 structures standard Index Sheets.

 Please revise and modify as necessary to address constructability issues (PDA and EDC options) for 30" piles as discussed.

#### **RESPONSE:**

Date: September 25, 2019

The 30" pile changes will not be made.