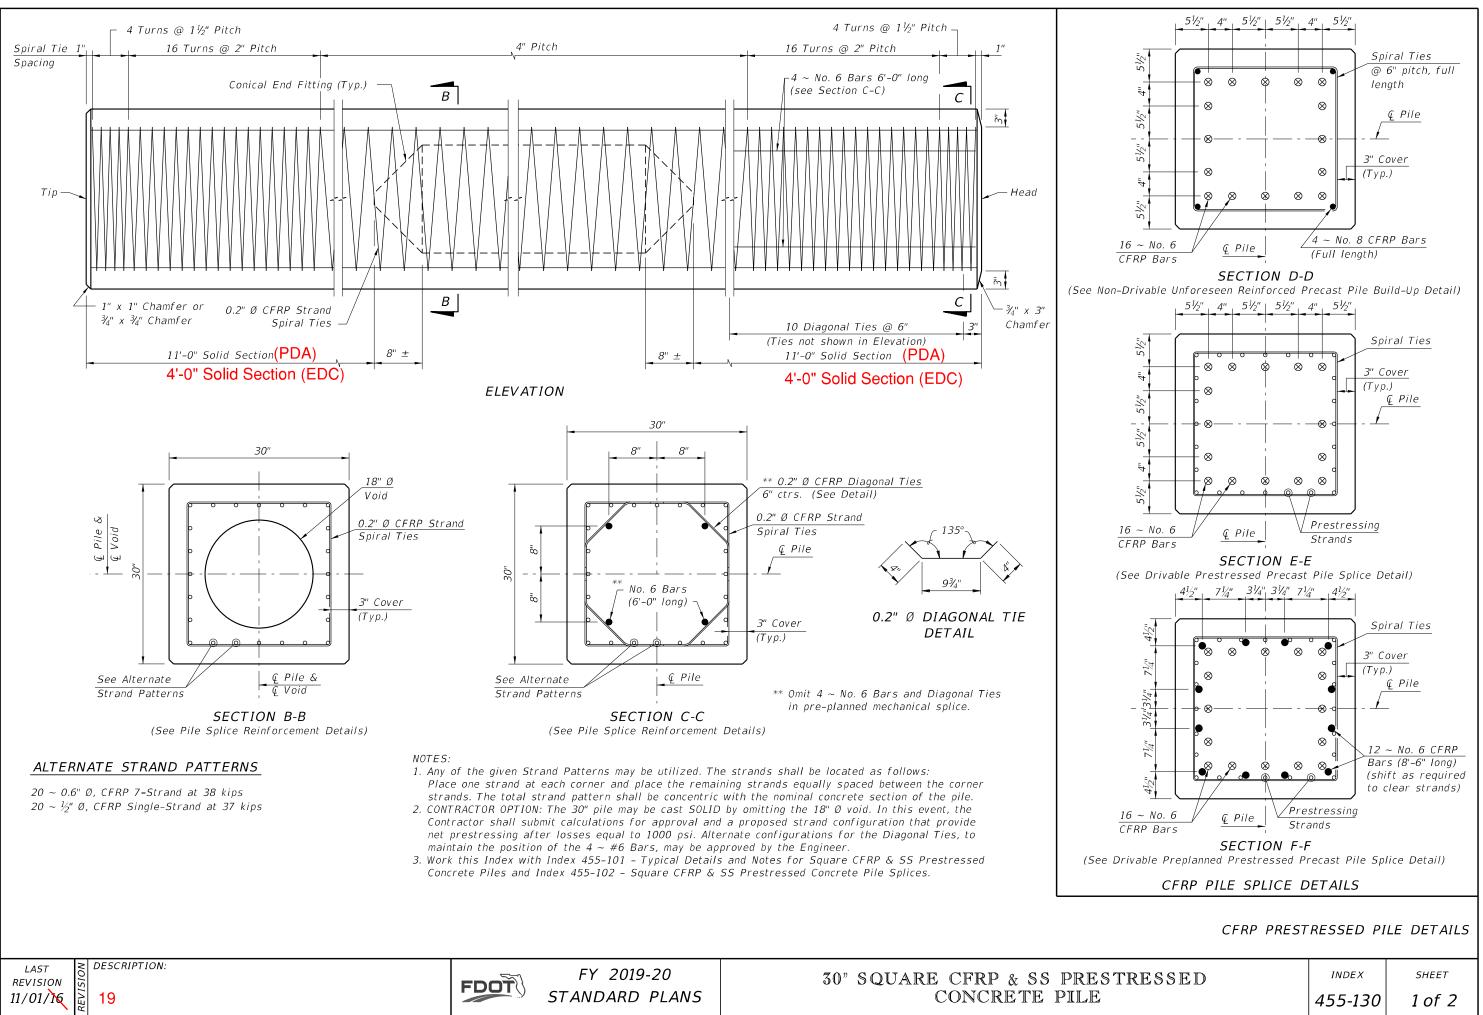

## Standard Plans:

Index Number: 455-130 Sheet Number (s): 1, 2 Index Title: 30" Square CFRP & SS Prestressed Concrete Pile

### Summary of the changes:

Added void length dimension for EDC

## **Commentary / Background:**

Double dimensioned void length for PDA & EDC

|                                                                                              |                                                                                                                                               | Other Affected Offices / Documents: (Provide name of responsible personnel) |  |  |
|----------------------------------------------------------------------------------------------|-----------------------------------------------------------------------------------------------------------------------------------------------|-----------------------------------------------------------------------------|--|--|
| Yes                                                                                          | No                                                                                                                                            | Other Standard Plans –                                                      |  |  |
|                                                                                              | $\checkmark$                                                                                                                                  | FDOT Design Manual –                                                        |  |  |
|                                                                                              | $\checkmark$                                                                                                                                  | Basis of Estimates Manual –                                                 |  |  |
|                                                                                              | $\checkmark$                                                                                                                                  | Standard Specifications –                                                   |  |  |
|                                                                                              | $\checkmark$                                                                                                                                  | Approved Product List –                                                     |  |  |
|                                                                                              | $\checkmark$                                                                                                                                  | Construction –                                                              |  |  |
|                                                                                              | $\checkmark$                                                                                                                                  | Maintenance –                                                               |  |  |
|                                                                                              | <ul> <li>Redline Mark-ups</li> <li>Proposed Standard Plan Instructions (SPI)</li> <li>Revised SPI</li> <li>Other Support Documents</li> </ul> |                                                                             |  |  |
| Design Bulletin (Interim) DCE Memo Program Mgmt. Bulletin 🖌 FY-Standard Plans (Next Release) |                                                                                                                                               |                                                                             |  |  |
| Contact the Roadway Design Office for assistance in completing this form                     |                                                                                                                                               |                                                                             |  |  |