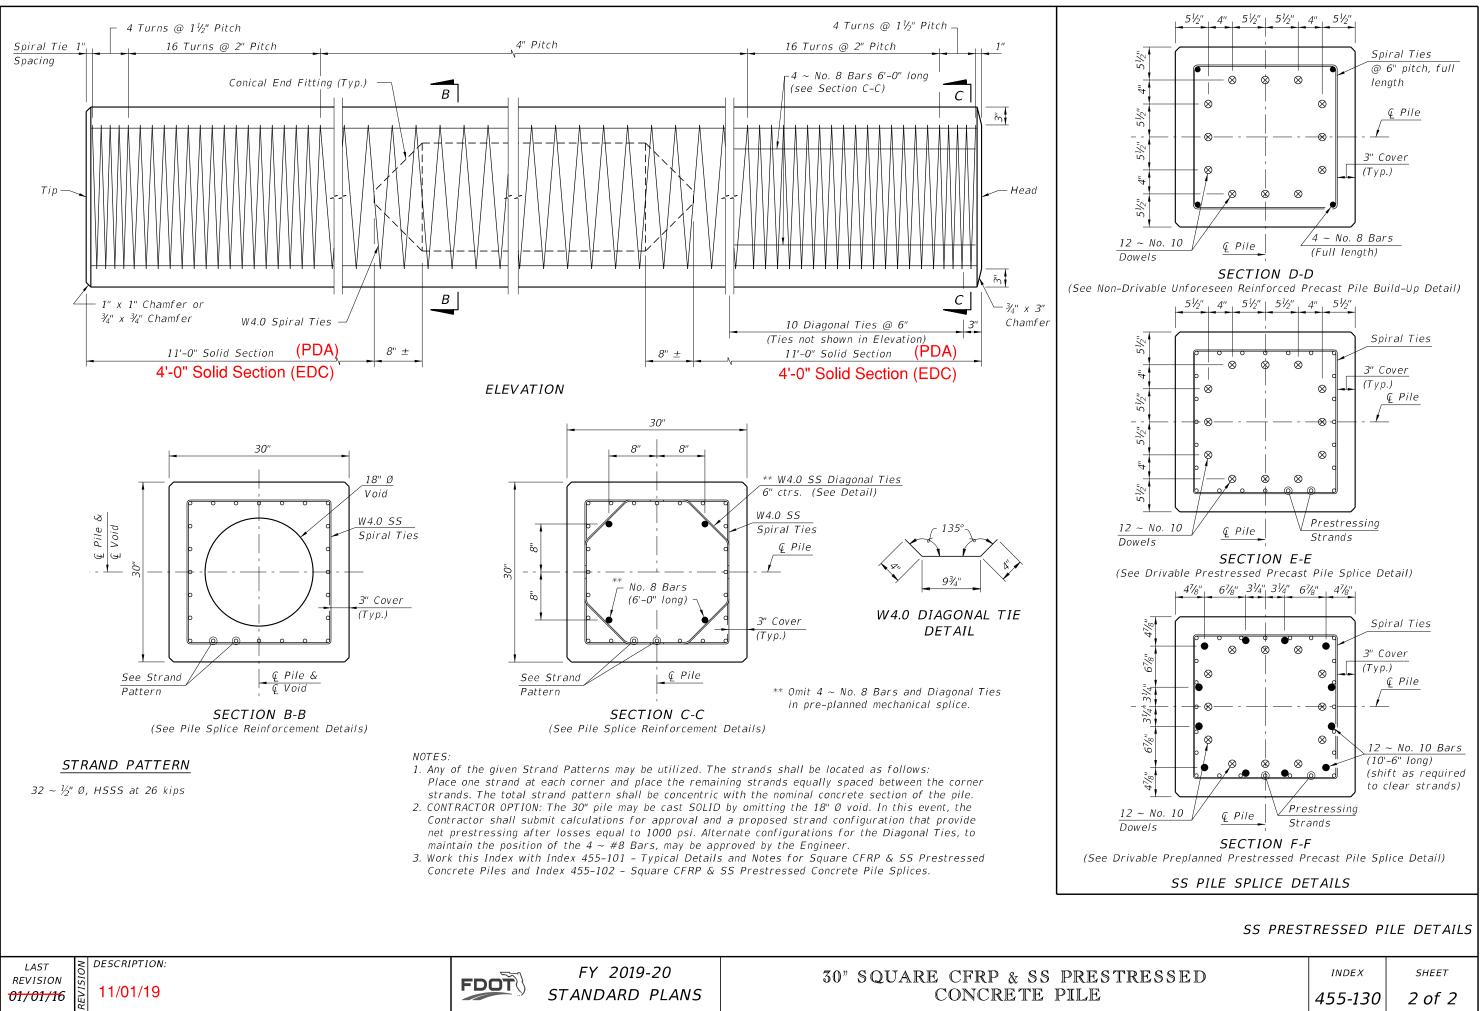

## Standard Plans:

Index Number: 455-130 Sheet Number (s): 1, 2 Index Title: 30" Square CFRP & SS Prestressed Concrete Pile

### Summary of the changes:

Added void length dimension for EDC

## **Commentary / Background:**

Double dimensioned void length for PDA & EDC

|                                                                                              |                                                                                                                                               | Other Affected Offices / Documents: (Provide name of responsible personnel) |  |  |
|----------------------------------------------------------------------------------------------|-----------------------------------------------------------------------------------------------------------------------------------------------|-----------------------------------------------------------------------------|--|--|
| Yes                                                                                          | No                                                                                                                                            | Other Standard Plans –                                                      |  |  |
|                                                                                              | $\checkmark$                                                                                                                                  | FDOT Design Manual –                                                        |  |  |
|                                                                                              | $\checkmark$                                                                                                                                  | Basis of Estimates Manual –                                                 |  |  |
|                                                                                              | $\checkmark$                                                                                                                                  | Standard Specifications –                                                   |  |  |
|                                                                                              | $\checkmark$                                                                                                                                  | Approved Product List –                                                     |  |  |
|                                                                                              | $\checkmark$                                                                                                                                  | Construction –                                                              |  |  |
|                                                                                              | $\checkmark$                                                                                                                                  | Maintenance –                                                               |  |  |
|                                                                                              | <ul> <li>Redline Mark-ups</li> <li>Proposed Standard Plan Instructions (SPI)</li> <li>Revised SPI</li> <li>Other Support Documents</li> </ul> |                                                                             |  |  |
| Design Bulletin (Interim) DCE Memo Program Mgmt. Bulletin 🖌 FY-Standard Plans (Next Release) |                                                                                                                                               |                                                                             |  |  |
| Contact the Roadway Design Office for assistance in completing this form                     |                                                                                                                                               |                                                                             |  |  |