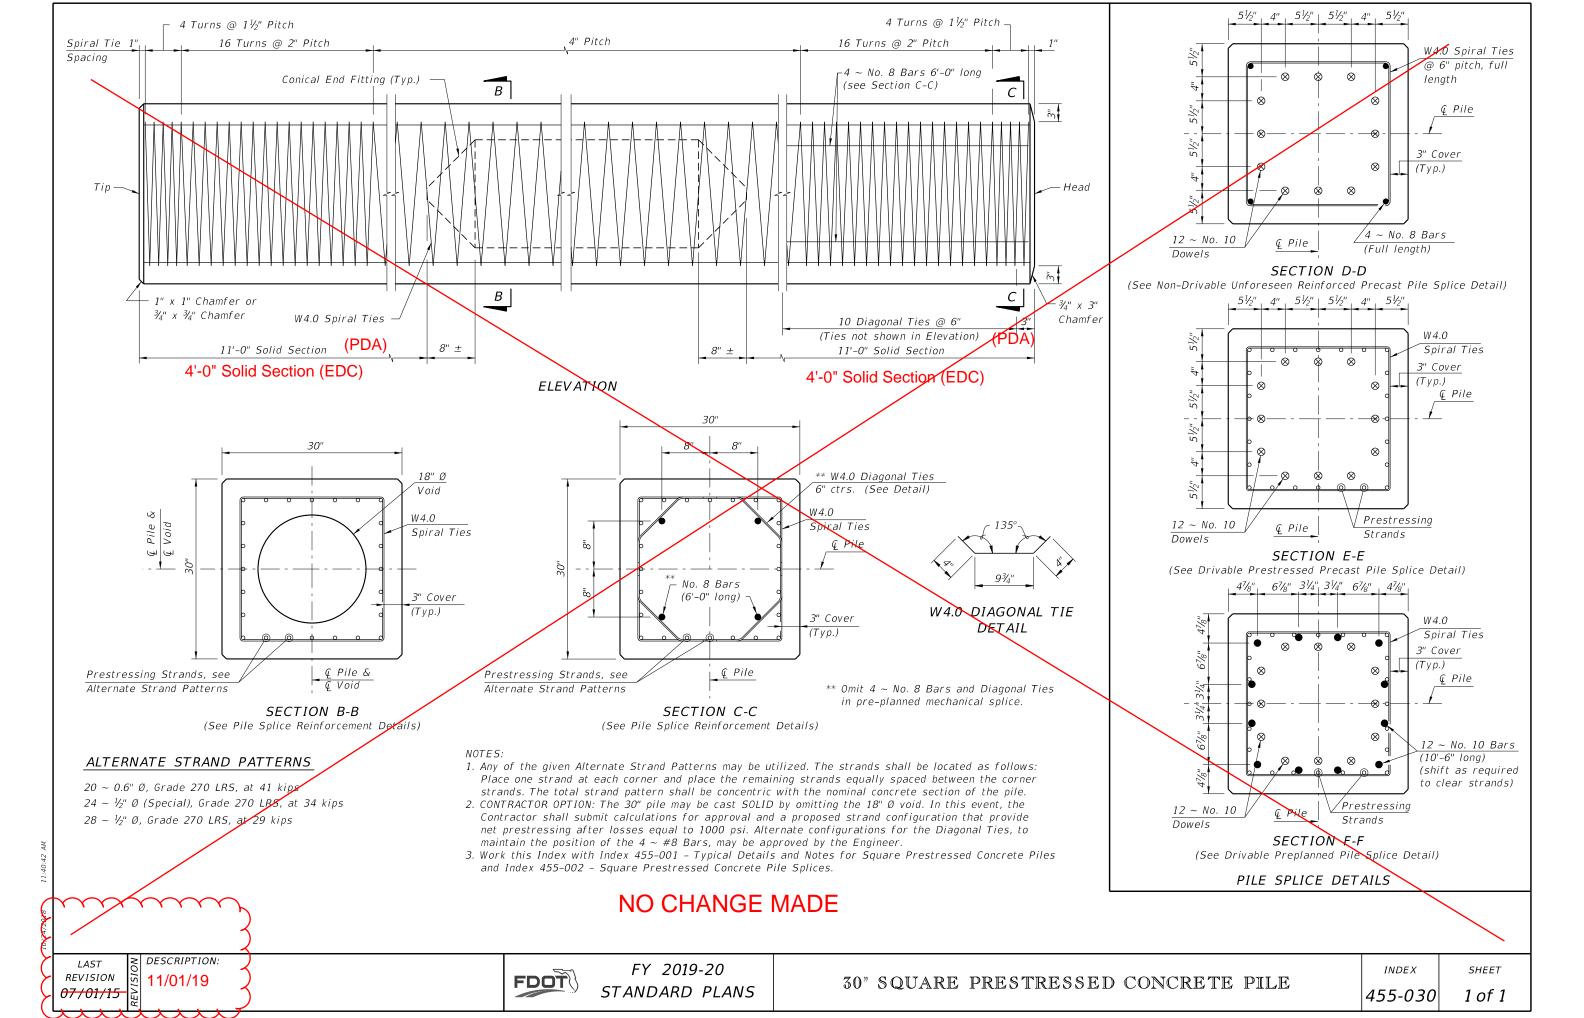

# Index 455-030 30" Square Prestressed Concrete Pile

## COMMENTARY

Added void length dimension for EDC.

#### COMMENT:

This is a follow up to our yesterday's meeting that discussed FDOT's proposed changes to the FY2020 structures standard Index Sheets.

• Please revise and modify as necessary to address constructability issues (PDA and EDC options) for 30" piles as discussed.

#### **RESPONSE:** Date: September 25, 2019

The 30" pile changes will not be made.