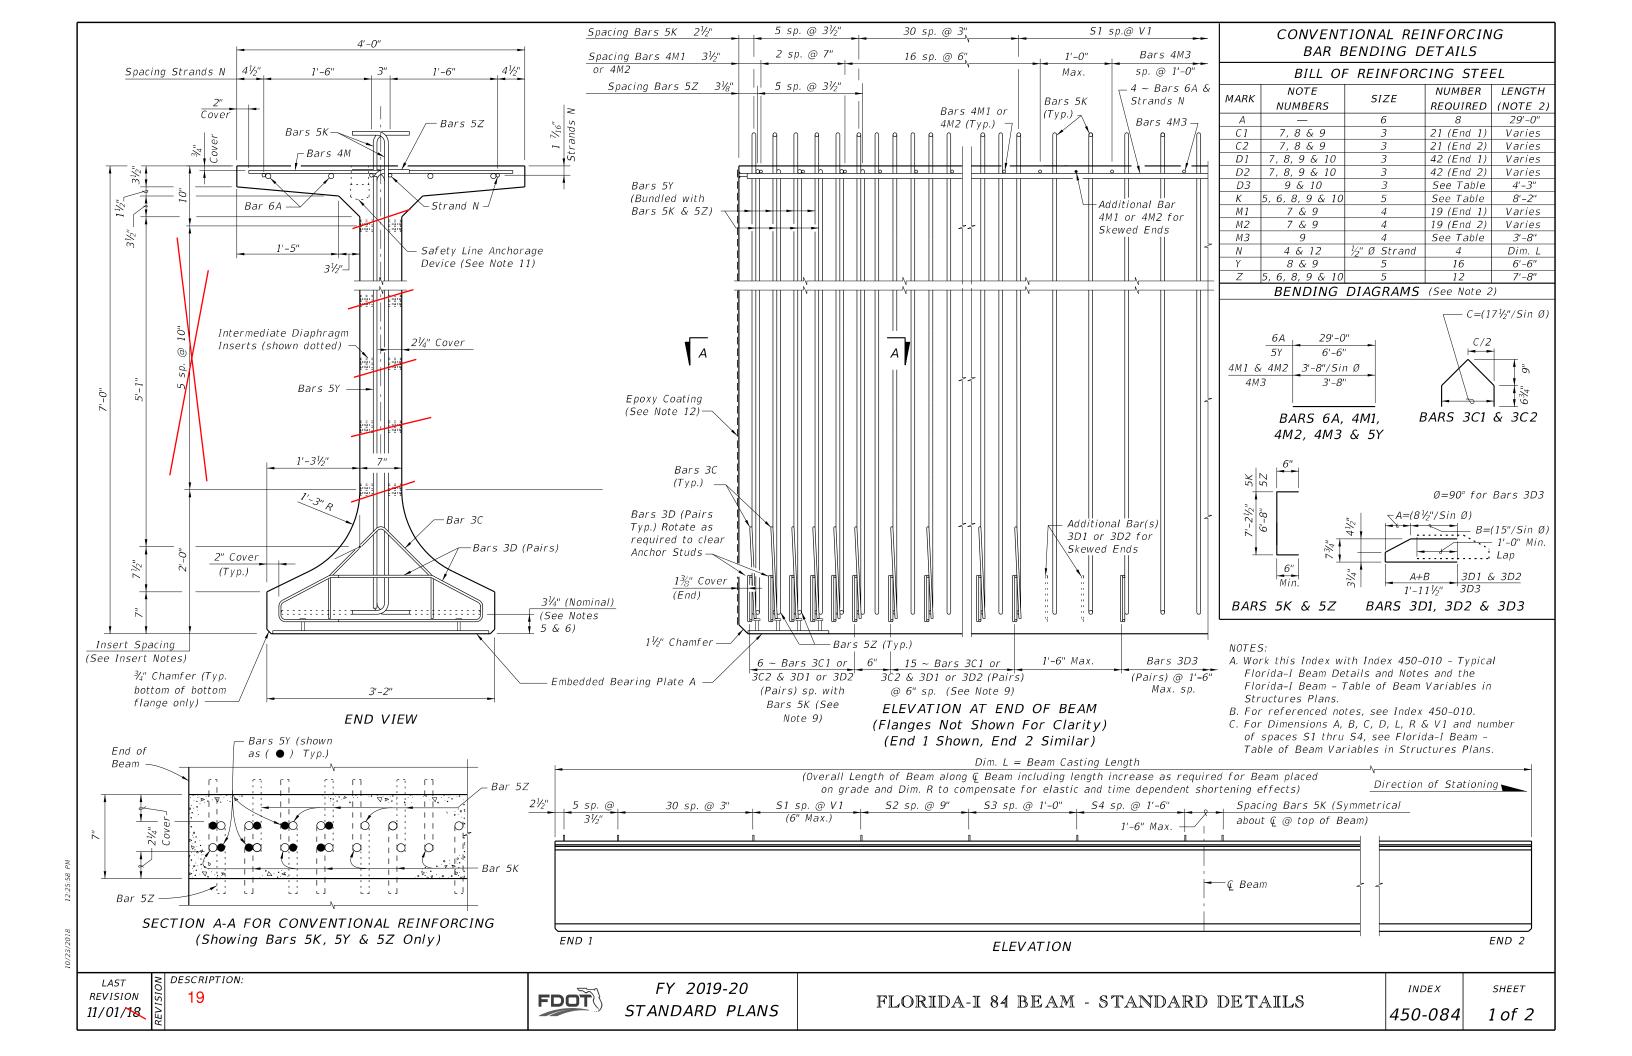

## Standard Plans:

Index Number: 450-084 Sheet Number (s): 1 Index Title: Florida-I 84 Beam - Standard Details

## Summary of the changes:

Deleted Intermediate Diaphragm Inserts

#### **Commentary / Background:**

Diaphragms not required; therefore Inserts not required.

|                                                                                              |                                                                           | Other Affected Offices / Documents: (Provide name of responsible personnel)                                                                                                                  |
|----------------------------------------------------------------------------------------------|---------------------------------------------------------------------------|----------------------------------------------------------------------------------------------------------------------------------------------------------------------------------------------|
| Yes                                                                                          | No                                                                        | Other Standard Plans –                                                                                                                                                                       |
|                                                                                              | $\checkmark$                                                              | FDOT Design Manual –                                                                                                                                                                         |
|                                                                                              | $\checkmark$                                                              | Basis of Estimates Manual –                                                                                                                                                                  |
|                                                                                              | $\checkmark$                                                              | Standard Specifications –                                                                                                                                                                    |
|                                                                                              | $\checkmark$                                                              | Approved Product List –                                                                                                                                                                      |
|                                                                                              | $\checkmark$                                                              | Construction –                                                                                                                                                                               |
|                                                                                              | $\checkmark$                                                              | Maintenance –                                                                                                                                                                                |
| Yes                                                                                          | N/A<br>2<br>1<br>1<br>1<br>1<br>1<br>1<br>1<br>1<br>1<br>1<br>1<br>1<br>1 | Origination Package Includes: (Email or hand deliver package to Derwood Sheppard)<br>Redline Mark-ups<br>Proposed Standard Plan Instructions (SPI)<br>Revised SPI<br>Other Support Documents |
| Implementation:                                                                              |                                                                           |                                                                                                                                                                                              |
| Design Bulletin (Interim) DCE Memo Program Mgmt. Bulletin 🖌 FY-Standard Plans (Next Release) |                                                                           |                                                                                                                                                                                              |
| Contact the Roadway Design Office for assistance in completing this form                     |                                                                           |                                                                                                                                                                                              |