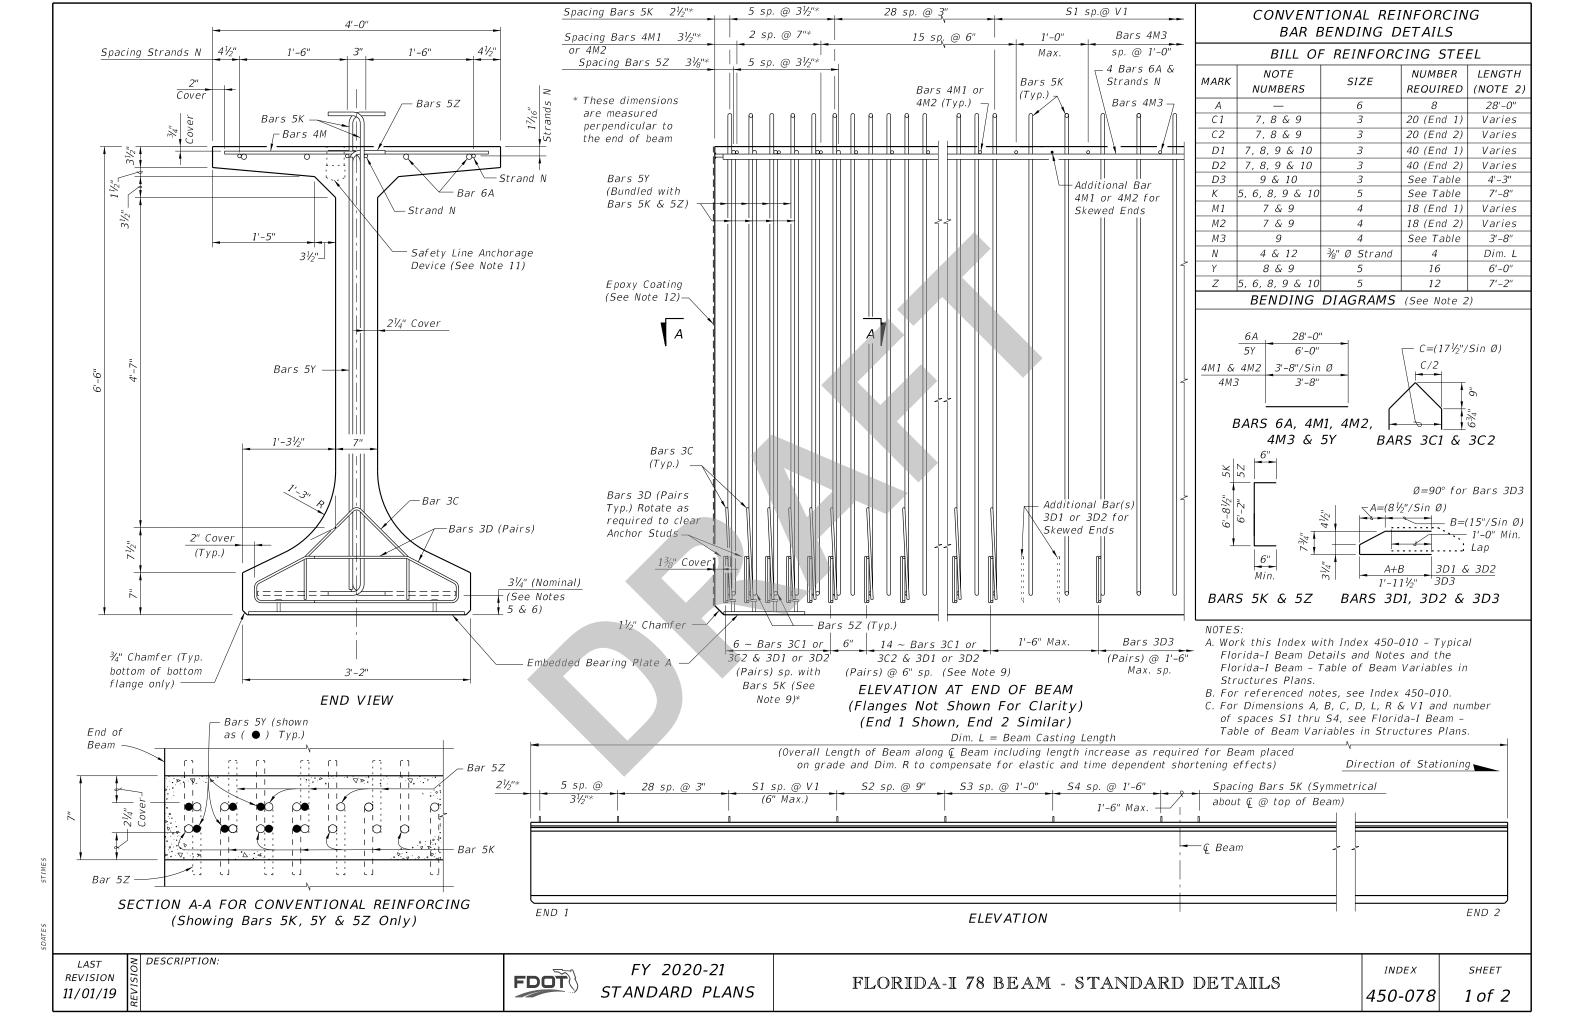

# Index Number: 450-078 Sheet Number (s): 1 Index Title: Florida-I 78 Beam - Standard Details

### Summary of the changes:

Deleted Intermediate Diaphragm Inserts

### **Commentary / Background:**

Diaphragms not required; therefore Inserts not required.

|                                                                                              |              | Other Affected Offices / Documents: (Provide name of responsible personnel)                                                                                                                  |
|----------------------------------------------------------------------------------------------|--------------|----------------------------------------------------------------------------------------------------------------------------------------------------------------------------------------------|
| Yes                                                                                          | No           | Other Standard Plans –                                                                                                                                                                       |
|                                                                                              | $\checkmark$ | FDOT Design Manual –                                                                                                                                                                         |
|                                                                                              | $\checkmark$ | Basis of Estimates Manual –                                                                                                                                                                  |
|                                                                                              | $\checkmark$ | Standard Specifications –                                                                                                                                                                    |
|                                                                                              | $\checkmark$ | Approved Product List –                                                                                                                                                                      |
|                                                                                              | $\checkmark$ | Construction –                                                                                                                                                                               |
|                                                                                              | $\checkmark$ | Maintenance –                                                                                                                                                                                |
| Yes                                                                                          | N/A          | Origination Package Includes: (Email or hand deliver package to Derwood Sheppard)<br>Redline Mark-ups<br>Proposed Standard Plan Instructions (SPI)<br>Revised SPI<br>Other Support Documents |
| Implementation:                                                                              |              |                                                                                                                                                                                              |
| Design Bulletin (Interim) DCE Memo Program Mgmt. Bulletin 🖌 FY-Standard Plans (Next Release) |              |                                                                                                                                                                                              |
| Contact the Roadway Design Office for assistance in completing this form                     |              |                                                                                                                                                                                              |