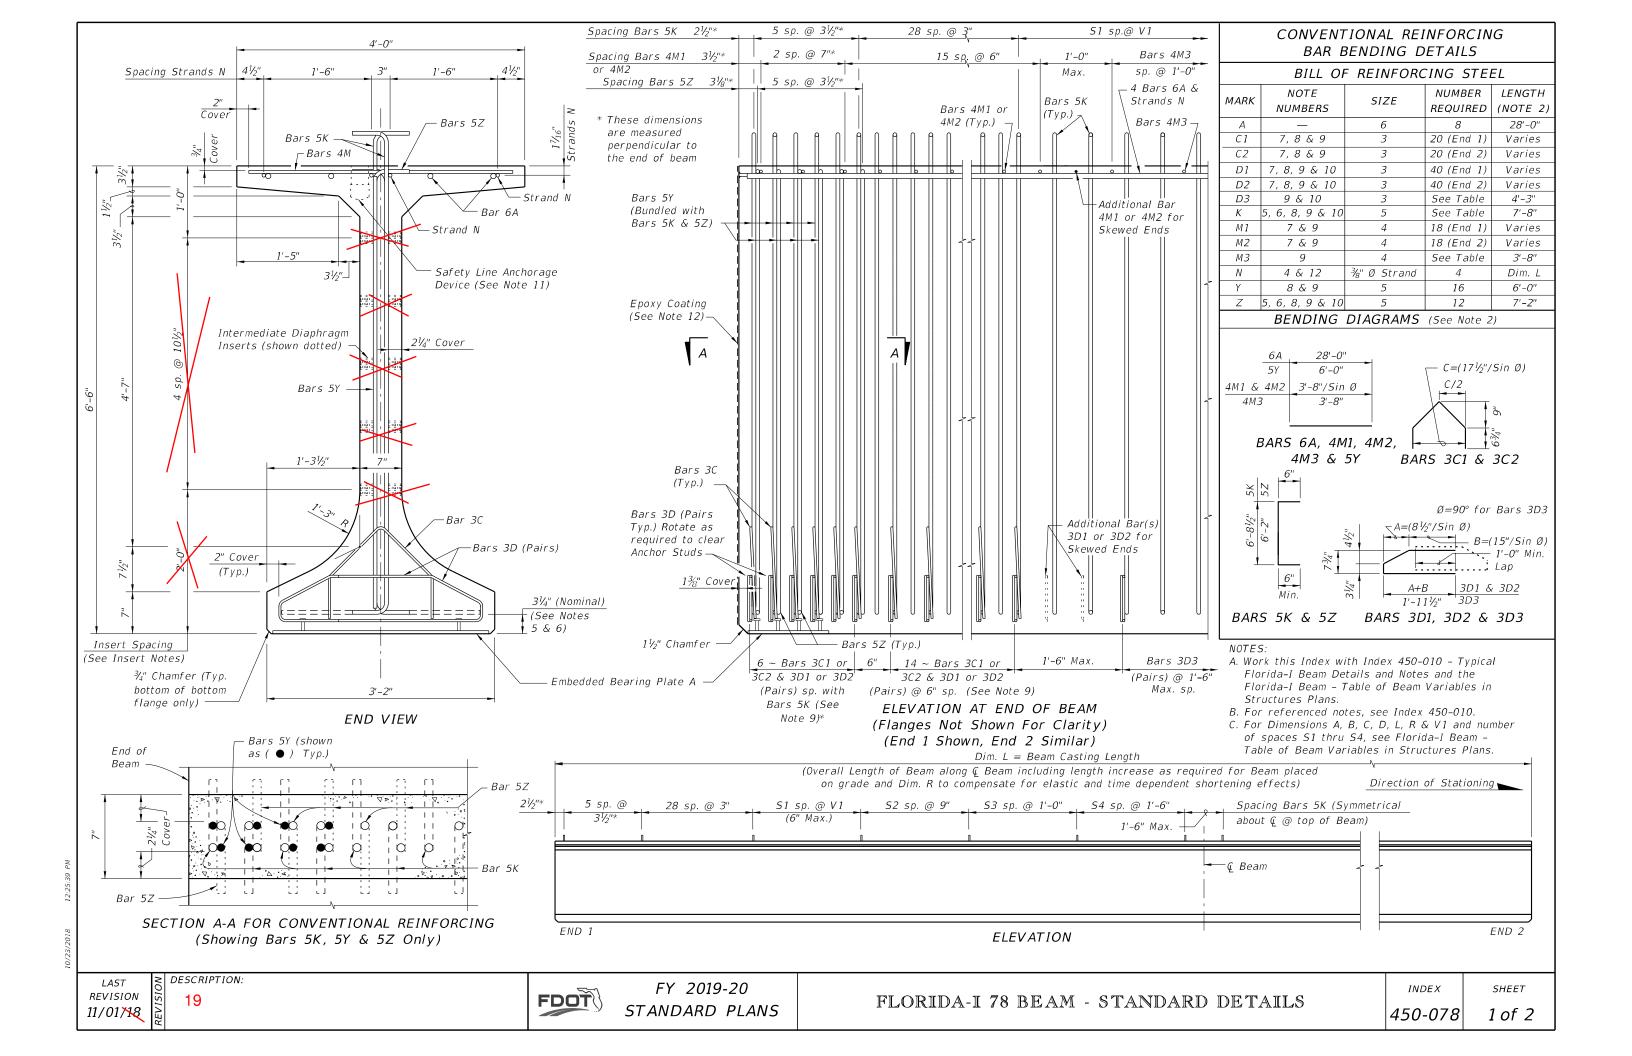

# Index Number: 450-078 Sheet Number (s): 1 Index Title: Florida-I 78 Beam - Standard Details

### Summary of the changes:

Deleted Intermediate Diaphragm Inserts

### **Commentary / Background:**

Diaphragms not required; therefore Inserts not required.

|                                                                                              |              | Other Affected Offices / Documents: (Provide name of responsible personnel)                                                                                                                  |
|----------------------------------------------------------------------------------------------|--------------|----------------------------------------------------------------------------------------------------------------------------------------------------------------------------------------------|
| Yes                                                                                          | No           | Other Standard Plans –                                                                                                                                                                       |
|                                                                                              | $\checkmark$ | FDOT Design Manual –                                                                                                                                                                         |
|                                                                                              | $\checkmark$ | Basis of Estimates Manual –                                                                                                                                                                  |
|                                                                                              | $\checkmark$ | Standard Specifications –                                                                                                                                                                    |
|                                                                                              | $\checkmark$ | Approved Product List –                                                                                                                                                                      |
|                                                                                              | $\checkmark$ | Construction –                                                                                                                                                                               |
|                                                                                              | $\checkmark$ | Maintenance –                                                                                                                                                                                |
| Yes                                                                                          | N/A          | Origination Package Includes: (Email or hand deliver package to Derwood Sheppard)<br>Redline Mark-ups<br>Proposed Standard Plan Instructions (SPI)<br>Revised SPI<br>Other Support Documents |
| Implementation:                                                                              |              |                                                                                                                                                                                              |
| Design Bulletin (Interim) DCE Memo Program Mgmt. Bulletin 🖌 FY-Standard Plans (Next Release) |              |                                                                                                                                                                                              |
| Contact the Roadway Design Office for assistance in completing this form                     |              |                                                                                                                                                                                              |