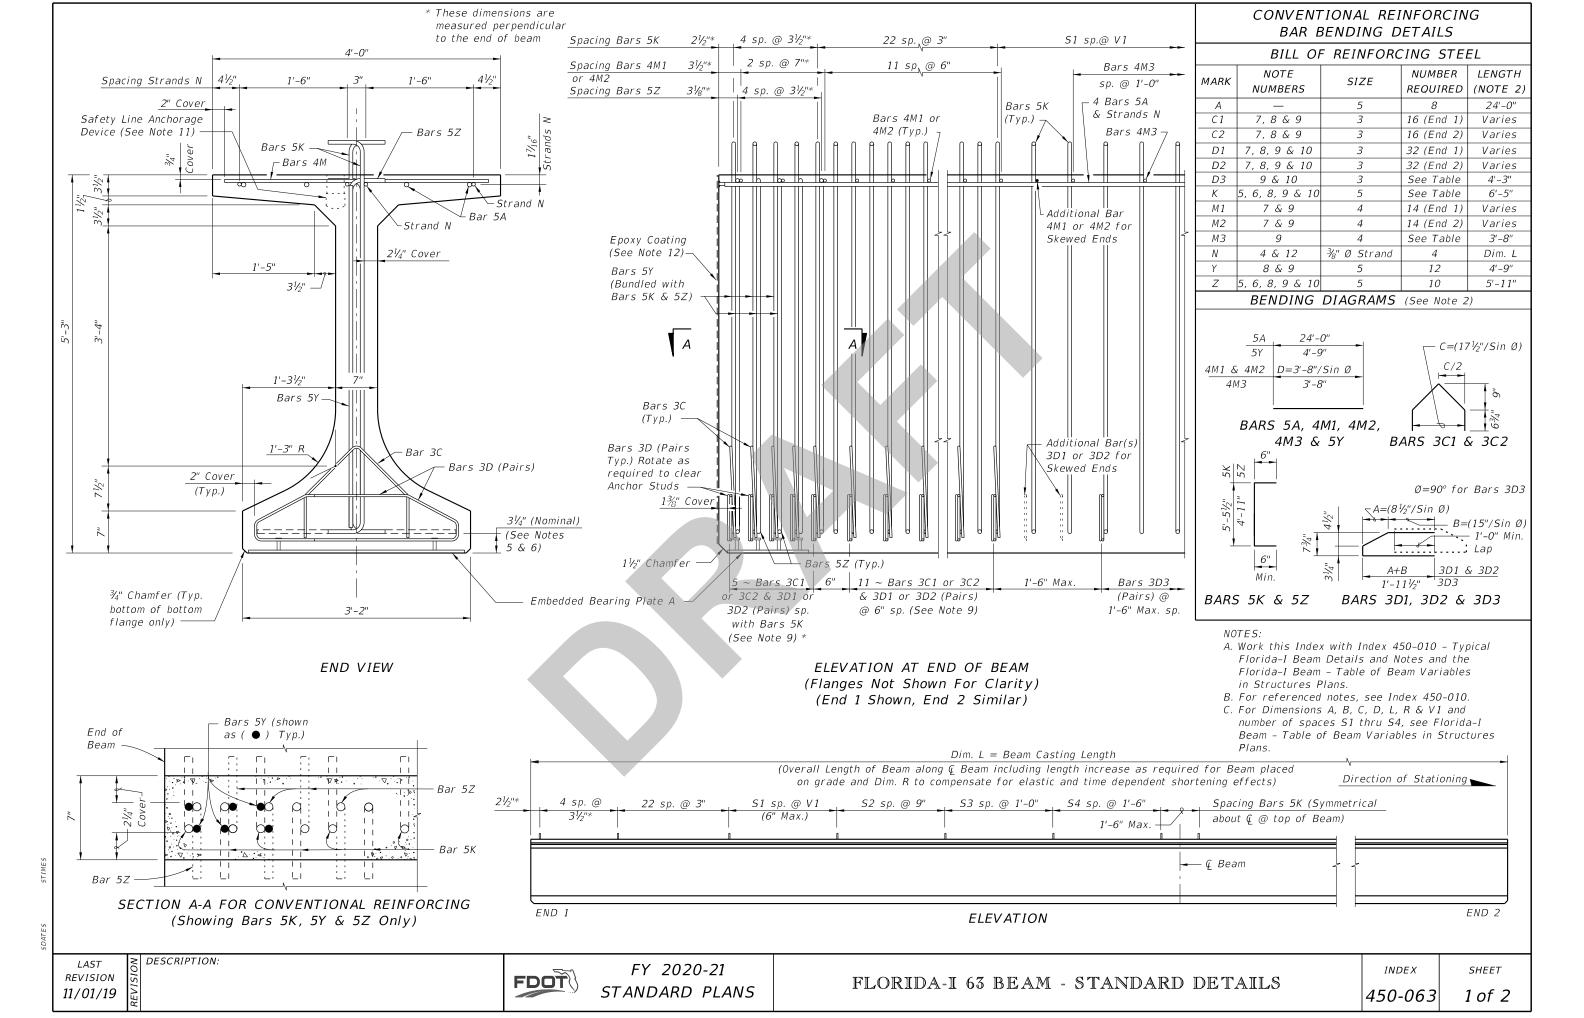

## **ORIGINATION FORM**

Proposed Revisions to a Standard Plans Index (Please provide all information – Incomplete forms will be returned)

| Contact Information:  Date: June 19, 2019                                                  | Standard Plans: Index Number: 450-063             |
|--------------------------------------------------------------------------------------------|---------------------------------------------------|
| Originator: Cheryl Hudson                                                                  | Sheet Number (s): 1                               |
| Phone: (850) 414-5332                                                                      | Index Title: Florida-I 63 Beam - Standard Details |
| Email: cheryl.hudson@dot.state.fl.us                                                       | Florida 1 03 Beam - Standard Betans               |
| Summary of the changes:  Deleted Intermediate Diaphragm Inserts                            |                                                   |
| Commentary / Background:                                                                   |                                                   |
| Diaphragms not required; therefore Inserts not requi                                       | red.                                              |
|                                                                                            |                                                   |
| Other Affected Offices / Documents:                                                        | (Provide name of responsible personnel)           |
| Yes No  Other Standard Plans –                                                             |                                                   |
| FDOT Design Manual –                                                                       |                                                   |
| ■ Basis of Estimates Manual –                                                              |                                                   |
| Standard Specifications –                                                                  |                                                   |
| Approved Product List –                                                                    |                                                   |
| Construction −                                                                             |                                                   |
|                                                                                            |                                                   |
| Origination Package Includes: (Email or                                                    | hand deliver package to Derwood Sheppard)         |
| Yes N/A  ☐ ✓ Redline Mark-ups                                                              |                                                   |
| Proposed Standard Plan Instructions (SPI)                                                  |                                                   |
| Revised SPI                                                                                |                                                   |
| ☐ Other Support Documents                                                                  |                                                   |
| Implementation:                                                                            |                                                   |
| Design Bulletin (Interim) DCE Memo Program Mgmt. Bulletin FY-Standard Plans (Next Release) |                                                   |
| Contact the Roadway Design Office for assistance in completing this form                   |                                                   |