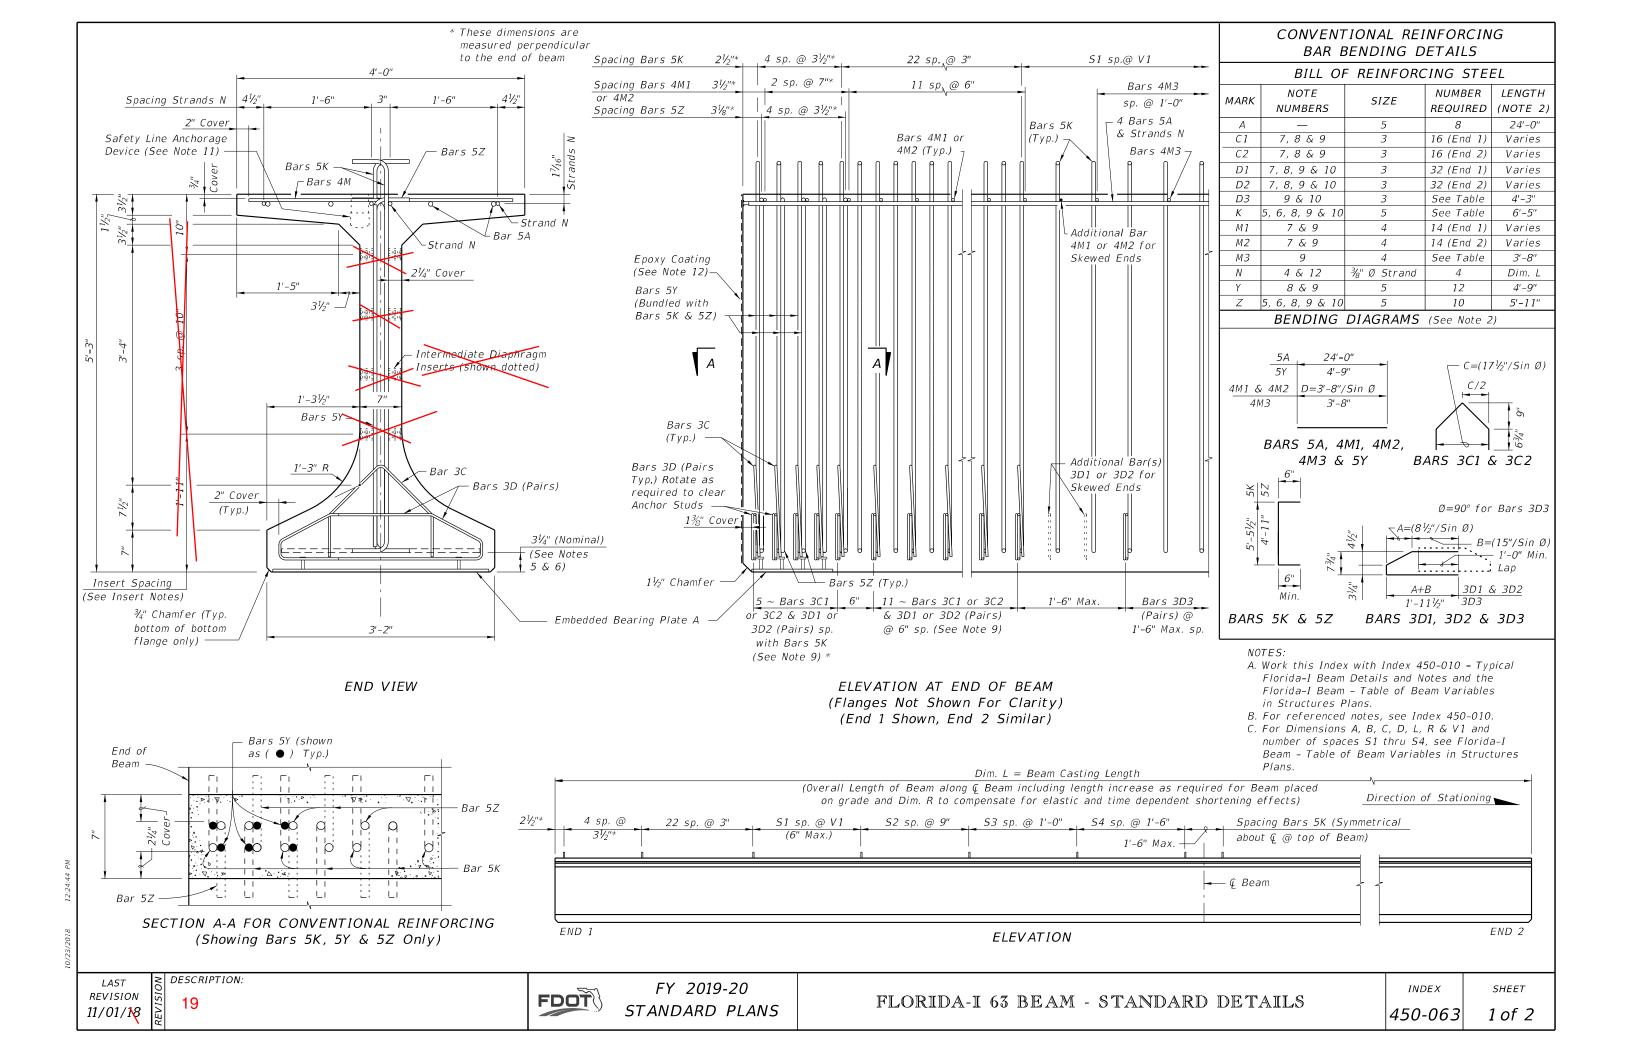

## **ORIGINATION FORM**

Proposed Revisions to a Standard Plans Index (Please provide all information – Incomplete forms will be returned)

| Contact Information:  Date: June 19, 2019                                                  | Standard Plans: Index Number: 450-063             |
|--------------------------------------------------------------------------------------------|---------------------------------------------------|
| Originator: Cheryl Hudson                                                                  | Sheet Number (s): 1                               |
| Phone: (850) 414-5332                                                                      | Index Title: Florida-I 63 Beam - Standard Details |
| Email: cheryl.hudson@dot.state.fl.us                                                       | Florida 1 03 Beam - Standard Betans               |
| Summary of the changes:  Deleted Intermediate Diaphragm Inserts                            |                                                   |
| Commentary / Background:                                                                   |                                                   |
| Diaphragms not required; therefore Inserts not requi                                       | red.                                              |
|                                                                                            |                                                   |
| Other Affected Offices / Documents:                                                        | (Provide name of responsible personnel)           |
| Yes No  Other Standard Plans –                                                             |                                                   |
| FDOT Design Manual –                                                                       |                                                   |
| ■ Basis of Estimates Manual –                                                              |                                                   |
| Standard Specifications –                                                                  |                                                   |
| Approved Product List –                                                                    |                                                   |
| Construction −                                                                             |                                                   |
|                                                                                            |                                                   |
| Origination Package Includes: (Email or                                                    | hand deliver package to Derwood Sheppard)         |
| Yes N/A  ☐ ✓ Redline Mark-ups                                                              |                                                   |
| Proposed Standard Plan Instructions (SPI)                                                  |                                                   |
| Revised SPI                                                                                |                                                   |
| ☐ Other Support Documents                                                                  |                                                   |
| Implementation:                                                                            |                                                   |
| Design Bulletin (Interim) DCE Memo Program Mgmt. Bulletin FY-Standard Plans (Next Release) |                                                   |
| Contact the Roadway Design Office for assistance in completing this form                   |                                                   |