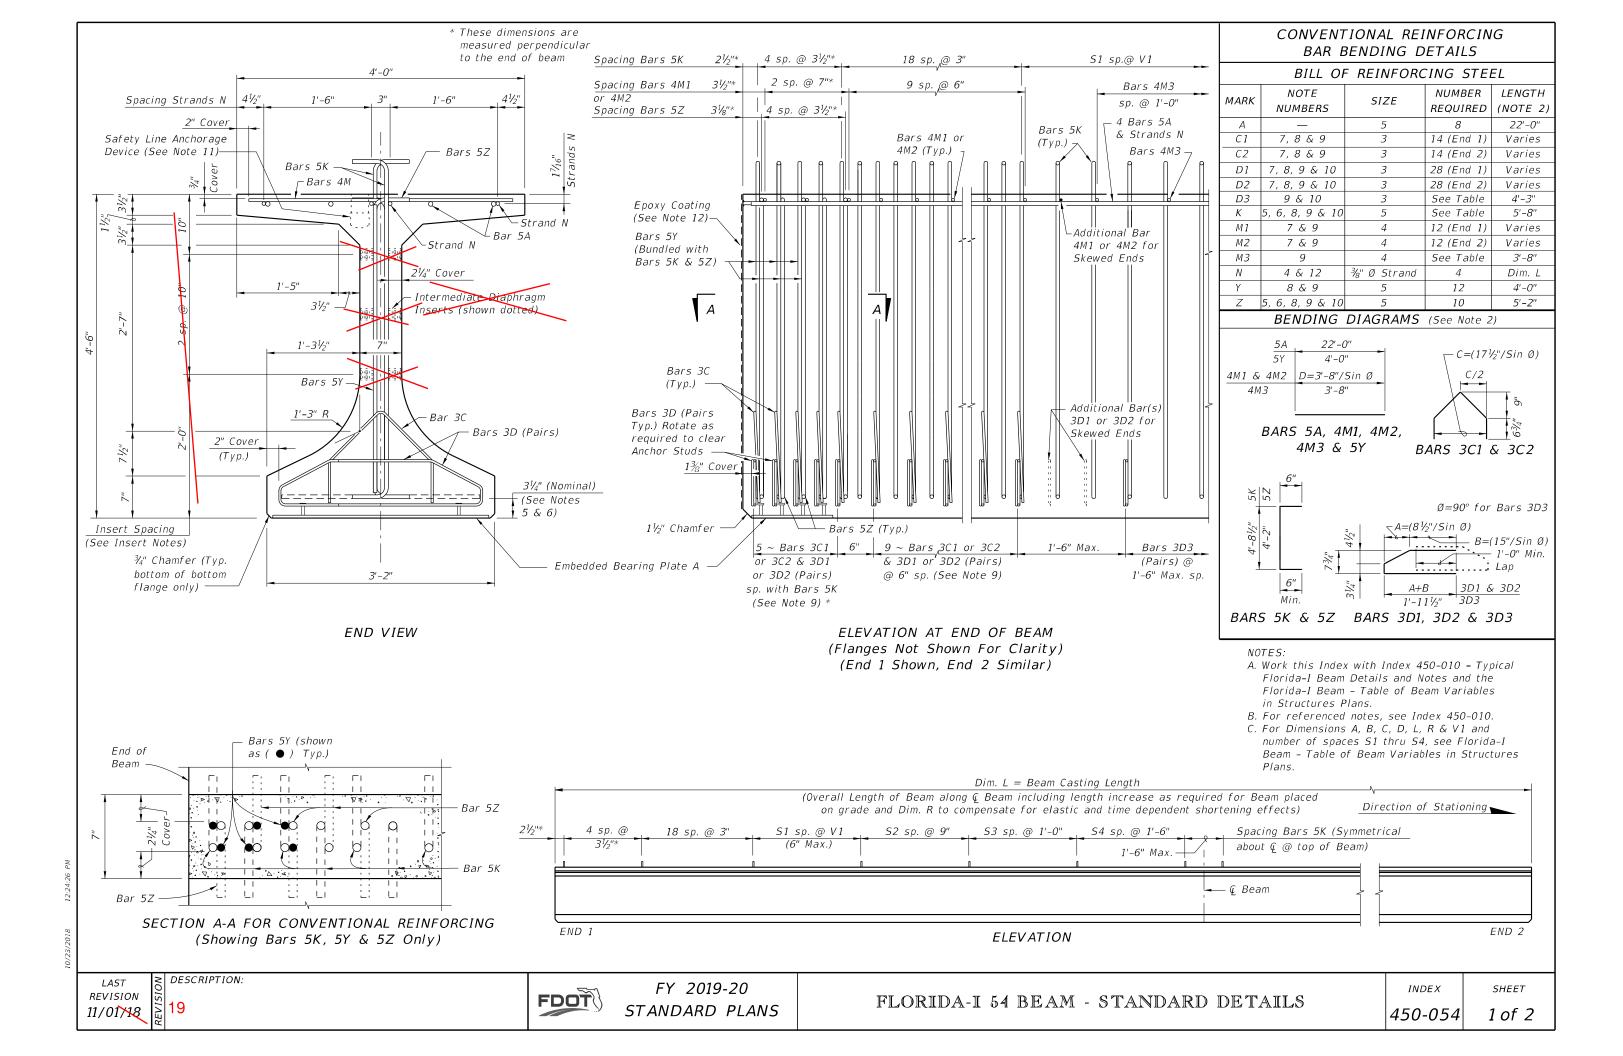

## **ORIGINATION FORM**

Proposed Revisions to a Standard Plans Index (Please provide all information – Incomplete forms will be returned)

| Contact Information:  Date: June 19, 2019                                                        | Standard Plans: Index Number: 450-054             |
|--------------------------------------------------------------------------------------------------|---------------------------------------------------|
| Originator: Cheryl Hudson                                                                        | Sheet Number (s): 1                               |
| Phone: (850) 414-5332<br>Email: cheryl.hudson@dot.state.fl.us                                    | Index Title: Florida-I 54 Beam - Standard Details |
| Summary of the changes:  Deleted Intermediate Diaphragm Inserts                                  |                                                   |
| Commentary / Background:  Diaphragms not required; therefore Inserts not required.               |                                                   |
|                                                                                                  |                                                   |
| Other Affected Offices / Documents: (                                                            | Provide name of responsible personnel)            |
| Yes No  Other Standard Plans –                                                                   |                                                   |
| FDOT Design Manual –                                                                             |                                                   |
| ■ Basis of Estimates Manual –                                                                    |                                                   |
| Standard Specifications –                                                                        |                                                   |
| Approved Product List –                                                                          |                                                   |
| Construction −                                                                                   |                                                   |
|                                                                                                  |                                                   |
| Origination Package Includes: (Email or I                                                        | nand deliver package to Derwood Sheppard)         |
| Yes N/A  ☑ ✓ Redline Mark-ups                                                                    |                                                   |
| Proposed Standard Plan Instructions (SPI)                                                        |                                                   |
| Revised SPI                                                                                      |                                                   |
| ☐ Other Support Documents                                                                        |                                                   |
| Implementation:                                                                                  |                                                   |
| Design Bulletin (Interim) ☐ DCE Memo ☐ Program Mgmt. Bulletin ✓ FY-Standard Plans (Next Release) |                                                   |
| Contact the Roadway Design Office for assistance in completing this form                         |                                                   |