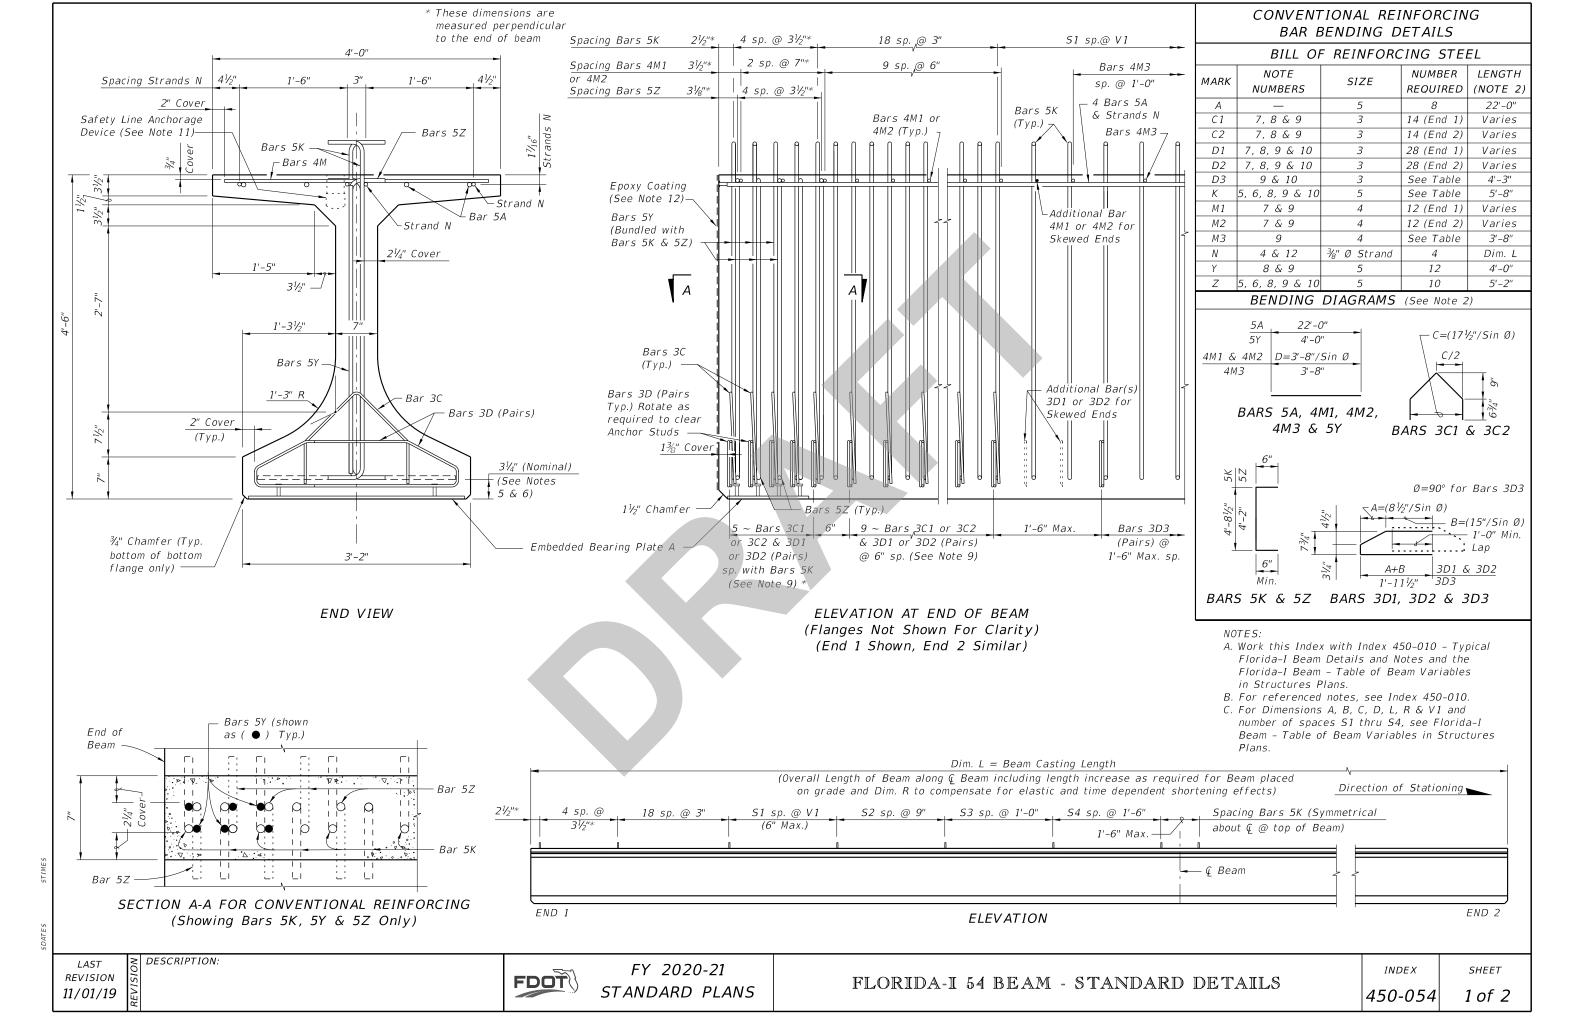

## **ORIGINATION FORM**

Proposed Revisions to a Standard Plans Index (Please provide all information – Incomplete forms will be returned)

| Contact Information:  Date: June 19, 2019                                                        | Standard Plans: Index Number: 450-054             |
|--------------------------------------------------------------------------------------------------|---------------------------------------------------|
| Originator: Cheryl Hudson                                                                        | Sheet Number (s): 1                               |
| Phone: (850) 414-5332<br>Email: cheryl.hudson@dot.state.fl.us                                    | Index Title: Florida-I 54 Beam - Standard Details |
| Summary of the changes:  Deleted Intermediate Diaphragm Inserts                                  |                                                   |
| Commentary / Background:  Diaphragms not required; therefore Inserts not required.               |                                                   |
|                                                                                                  |                                                   |
| Other Affected Offices / Documents: (                                                            | Provide name of responsible personnel)            |
| Yes No  Other Standard Plans –                                                                   |                                                   |
| FDOT Design Manual –                                                                             |                                                   |
| ■ Basis of Estimates Manual –                                                                    |                                                   |
| Standard Specifications –                                                                        |                                                   |
| Approved Product List –                                                                          |                                                   |
| Construction −                                                                                   |                                                   |
|                                                                                                  |                                                   |
| Origination Package Includes: (Email or I                                                        | nand deliver package to Derwood Sheppard)         |
| Yes N/A  ☑ ✓ Redline Mark-ups                                                                    |                                                   |
| Proposed Standard Plan Instructions (SPI)                                                        |                                                   |
| Revised SPI                                                                                      |                                                   |
| ☐ Other Support Documents                                                                        |                                                   |
| Implementation:                                                                                  |                                                   |
| Design Bulletin (Interim) ☐ DCE Memo ☐ Program Mgmt. Bulletin ✓ FY-Standard Plans (Next Release) |                                                   |
| Contact the Roadway Design Office for assistance in completing this form                         |                                                   |