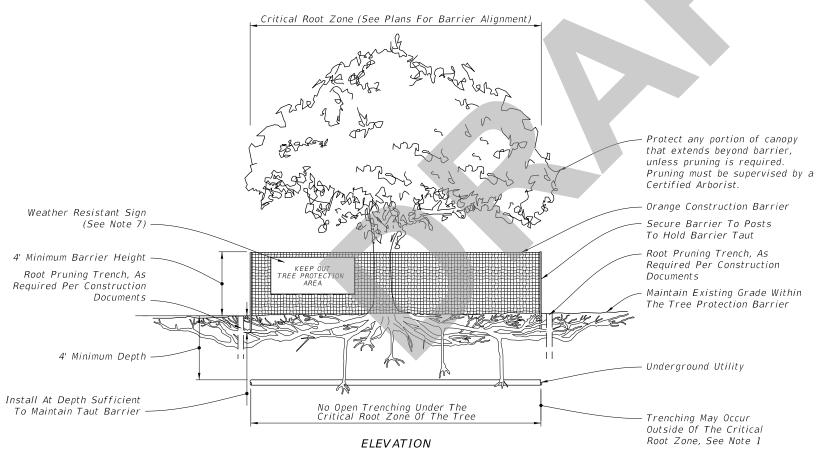

## NOTES:

- 1. Critical Root Zone: Extends in all directions from trunk of tree to a distance equal to one foot per inch of trunk diameter at breast height.
- 2. Staging, storage, dumping, washing and operation of equipment is not permitted within the limits of the tree protection barrier, including during barrier installation.
- Install all tree protection prior to commencement of construction and remove when directed by the Engineer. Maintain protection at all times.
- 4. For closely spaced groups of trees, place the tree protection barrier around the entire group.
- 5. Inspect trunk protection and tree quarterly to prevent girdling. Adjust bands to allow tree growth as needed.
- 6. See plans for any additional requirements or modifications within the tree protection area.
- 7. Place weather resistant sign every 50' along the barrier, with 6" minimum text height and provide text in English and Spanish. Sign should read " Keep Out Tree Protection Area".
- 8. Alternate tree protection systems approved by the Engineer may be used in lieu of the tree protection barrier detailed on this Index as long as the critical root zone is protected.
- 9. The Critical Root Zone may be reduced, in the field, by a certified Arborist or Landscape Architect.

## PLAN —— PROTECTION BARRIER FOR TREE GROUPINGS———

- 1. Trunk protection may be used when Tree Protection Barrier can not be reasonably erected, when approved by Engineer.
- 2. See Selective Clearing and Grubbing Plan for location of trunk protection, when applicable.
- 3. Adjust bands to allow tree growth (inspect quarterly to prevent girdling).