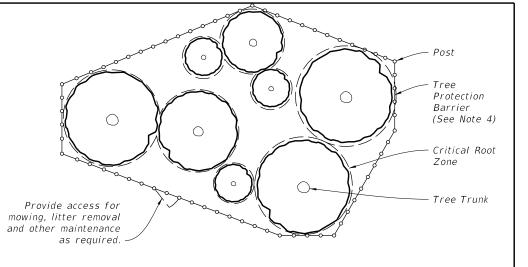

## NOTES:

- 1. Critical Root Zone: Extends in all directions from trunk of tree to a distance equal to one foot per inch of trunk diameter at breast height.
- 2. Staging, storage, dumping, washing and operation of equipment is not permitted within the limits of the tree protection barrier, including during barrier installation.
- Install all tree protection prior to commencement of construction and remove when directed by the Engineer. Maintain protection at all times.
- 4. For closely spaced groups of trees, place the tree protection barrier around the entire group.
- 5. Inspect trunk protection and tree quarterly to prevent girdling. Adjust bands to allow tree growth as needed.
- 6. See plans for any additional requirements or modifications within the tree protection area.
- 7. Place weather resistant sign every 50' along the barrier, with 6" minimum text height and provide text in English and Spanish. Sign should read " Keep Out Tree Protection Area".
- 8. Alternate tree protection systems approved by the Engineer may be used in lieu of the tree protection barrier detailed on this Index as long as the critical root zone is protected.
- 9. The Critical Root Zone may be reduced, in the field, by a certified Arborist or Landscape Architect.

## PLAN —— PROTECTION BARRIER FOR TREE GROUPINGS———

- 1. Trunk protection may be used when Tree Protection Barrier can not be reasonably erected, when approved by Engineer.
- 2. See Selective Clearing and Grubbing Plan for location of trunk protection, when applicable.
- 3. Adjust bands to allow tree growth (inspect quarterly to prevent girdling).