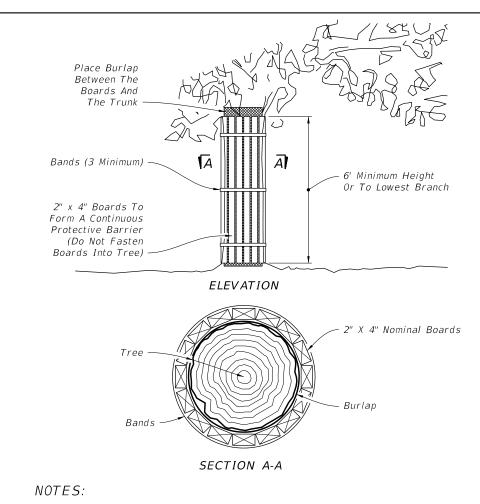

## NOTES:

- 1. Critical Root Zone: Extends in all directions from trunk of tree to a distance equal to one foot per inch of trunk diameter at breast height.
- 2. Staging, storage, dumping, washing and operation of equipment is not permitted within the limits of the tree protection barrier, including during barrier installation.
- Install all tree protection prior to commencement of construction and remove when directed by the Engineer. Maintain protection at all times.
- 4. For closely spaced groups of trees, place the tree protection barrier around the entire group.
- 5. Inspect trunk protection and tree quarterly to prevent girdling. Adjust bands to allow tree growth as needed.
- 6. See plans for any additional requirements or modifications within the tree protection area.
- 7. Place weather resistant sign every 50' along the barrier, with 6" minimum text height and provide text in English and Spanish. Sign should read " Keep Out Tree Protection Area".
- 8. Alternate tree protection systems approved by the Engineer may be used in lieu of the tree protection barrier detailed on this Index as long as the critical root zone is protected.
- 9. The Critical Root Zone may be reduced, in the field, by a certified Arborist or Landscape Architect.

## PLAN —— PROTECTION BARRIER FOR TREE GROUPINGS———

- 1. Trunk protection may be used when Tree Protection Barrier can not be reasonably erected, when approved by Engineer.
- 2. See Selective Clearing and Grubbing Plan for location of trunk protection, when applicable.
- 3. Adjust bands to allow tree growth (inspect quarterly to prevent girdling).

=  $TRUNK\;$  PROTECTION =

LAST REVISION 11/01/18

DESCRIPTION:

=TREE PROTECTION BARRIER=

FY 2019-20 STANDARD PLANS

TREE PROTECTION AND PRESERVATION

INDEX

*SHEET*1 of 1