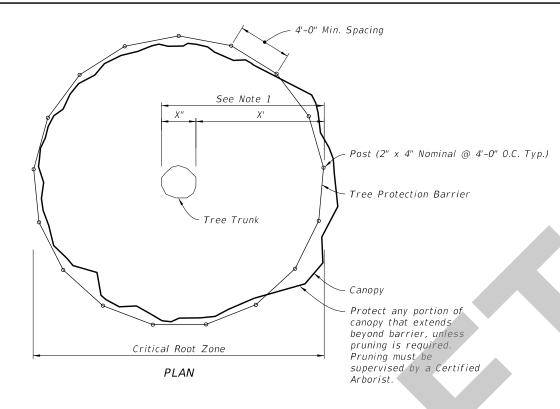

## NOTES:

- 1. Critical Root Zone: Extends in all directions from trunk of tree to a distance equal to one foot per inch of trunk diameter at breast height.
- 2. Staging, storage, dumping, washing and operation of equipment is not permitted within the limits of the tree protection barrier, including during barrier installation.
- Install all tree protection prior to commencement of construction and remove when directed by the Engineer. Maintain protection at all times.
- 4. For closely spaced groups of trees, place the tree protection barrier around the entire group.
- 5. Inspect trunk protection and tree quarterly to prevent girdling. Adjust bands to allow tree growth as needed.
- 6. See plans for any additional requirements or modifications within the tree protection area.
- 7. Place weather resistant sign every 50' along the barrier, with 6" minimum text height and provide text in English and Spanish. Sign should read " Keep Out Tree Protection Area".
- 8. Alternate tree protection systems approved by the Engineer may be used in lieu of the tree protection barrier detailed on this Index as long as the critical root zone is protected.
- 9. The Critical Root Zone may be reduced, in the field, by a certified Arborist or Landscape Architect.

## PLAN —— PROTECTION BARRIER FOR TREE GROUPINGS———

- 1. Trunk protection may be used when Tree Protection Barrier can not be reasonably erected, when approved by Engineer.
- 2. See Selective Clearing and Grubbing Plan for location of trunk protection, when applicable.
- 3. Adjust bands to allow tree growth (inspect quarterly to prevent girdling).