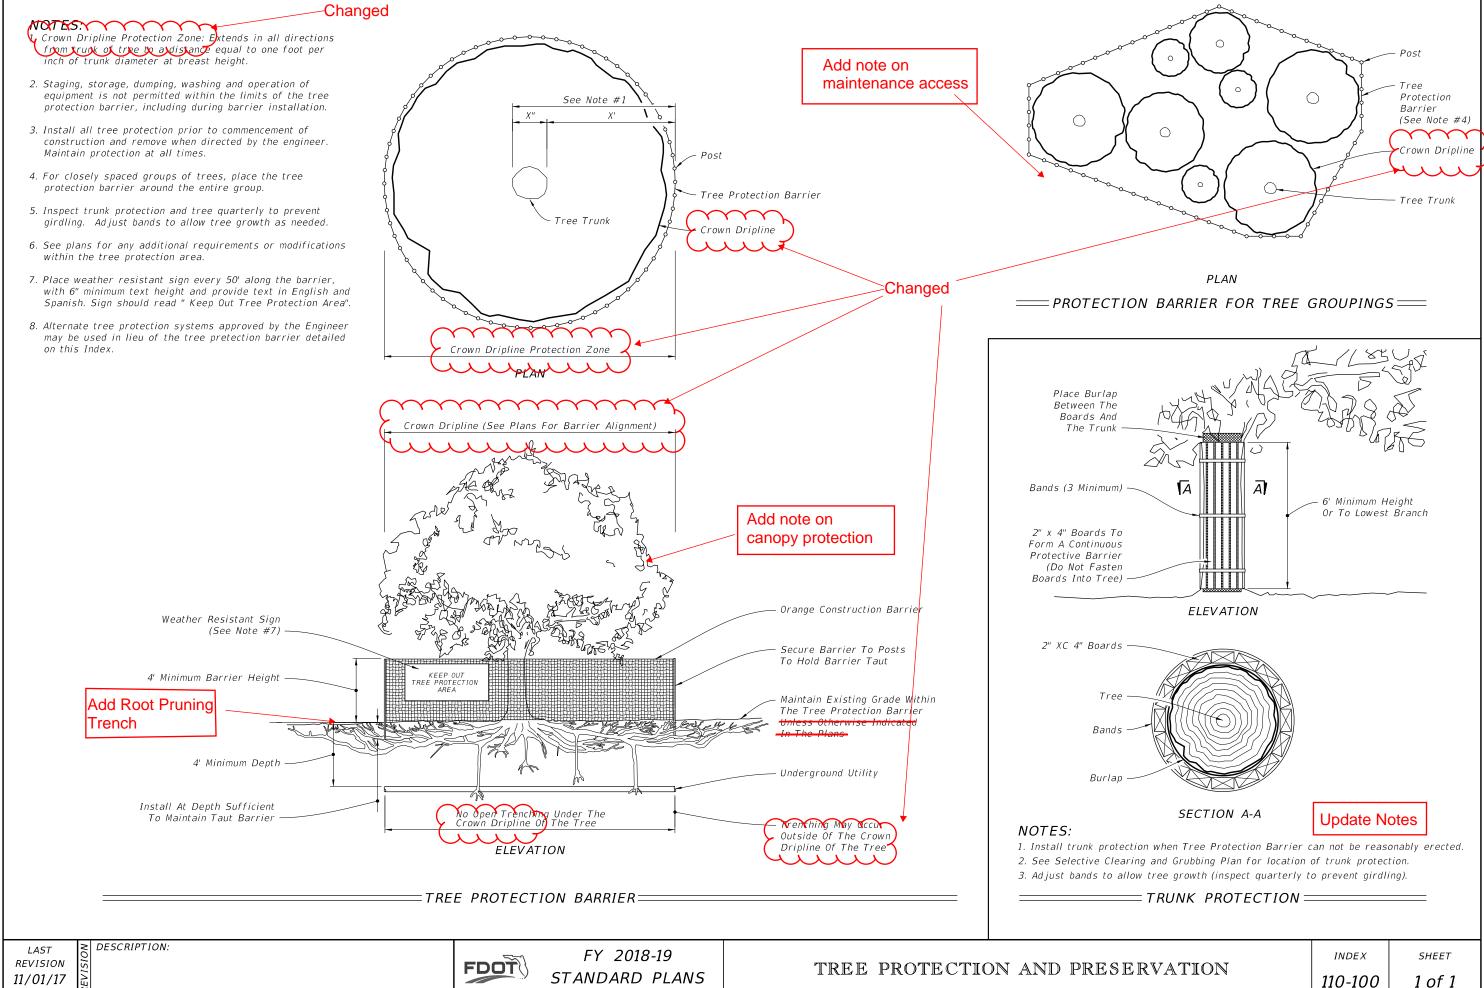

## NOTES:

- 1. Critical Root Zone: Extends in all directions from trunk of tree to a distance equal to one foot per inch of trunk diameter at breast height.
- 2. Staging, storage, dumping, washing and operation of equipment is not permitted within the limits of the tree protection barrier, including during barrier installation.
- Install all tree protection prior to commencement of construction and remove when directed by the Engineer. Maintain protection at all times.
- 4. For closely spaced groups of trees, place the tree protection barrier around the entire group.
- 5. Inspect trunk protection and tree quarterly to prevent girdling. Adjust bands to allow tree growth as needed.
- 6. See plans for any additional requirements or modifications within the tree protection area.
- 7. Place weather resistant sign every 50' along the barrier, with 6" minimum text height and provide text in English and Spanish. Sign should read " Keep Out Tree Protection Area".
- 8. Alternate tree protection systems approved by the Engineer may be used in lieu of the tree protection barrier detailed on this Index as long as the critical root zone is protected.
- 9. The Critical Root Zone may be reduced, in the field, by a certified Arborist or Landscape Architect.

## PLAN —— PROTECTION BARRIER FOR TREE GROUPINGS———

- 1. Trunk protection may be used when Tree Protection Barrier can not be reasonably erected, when approved by Engineer.
- 2. See Selective Clearing and Grubbing Plan for location of trunk protection, when applicable.
- 3. Adjust bands to allow tree growth (inspect quarterly to prevent girdling).