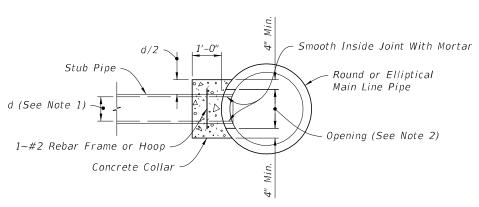

### **Example: Stub Connection Detail**

Stub connections require approval of the District Drainage Engineer.

SIDE ELEVATION

JOINING MAINLINE PIPE TO STUB PIPE=

#### **NOTES:**

- 1. Stub Pipes maximum diameter:  $\frac{1}{2}$  of a round main line pipe diameter, or  $\frac{1}{2}$  the height of elliptical main line pipes.
- 2. Opening by Pipe Manufacturer.