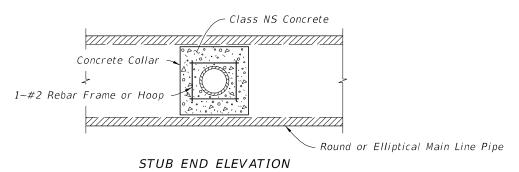

### **Example: Stub Connection Detail**

Stub connections require approval of the District Drainage Engineer.

SIDE ELEVATION

JOINING MAINLINE PIPE TO STUB PIPE=

#### **NOTES:**

- 1. Stub Pipes maximum diameter:  $\frac{1}{2}$  of a round main line pipe diameter, or  $\frac{1}{2}$  the height of elliptical main line pipes.
- 2. Opening by Pipe Manufacturer.