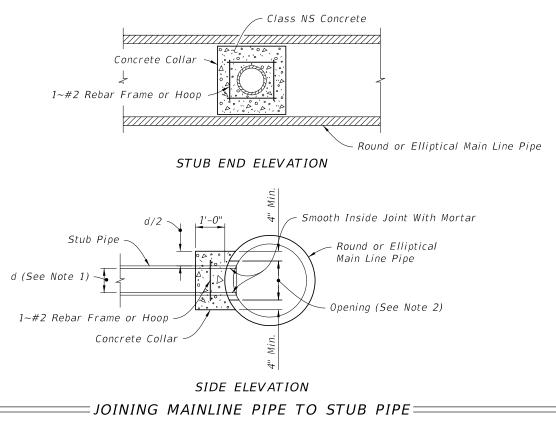

## **Example: Stub Connection Detail**

Stub connections require approval of the District Drainage Engineer.

#### NOTES:

1. Stub Pipes maximum diameter:  $\frac{1}{2}$  of a round main line pipe diameter, or  $\frac{1}{2}$  the height of elliptical main line pipes.

2. Opening by Pipe Manufacturer.