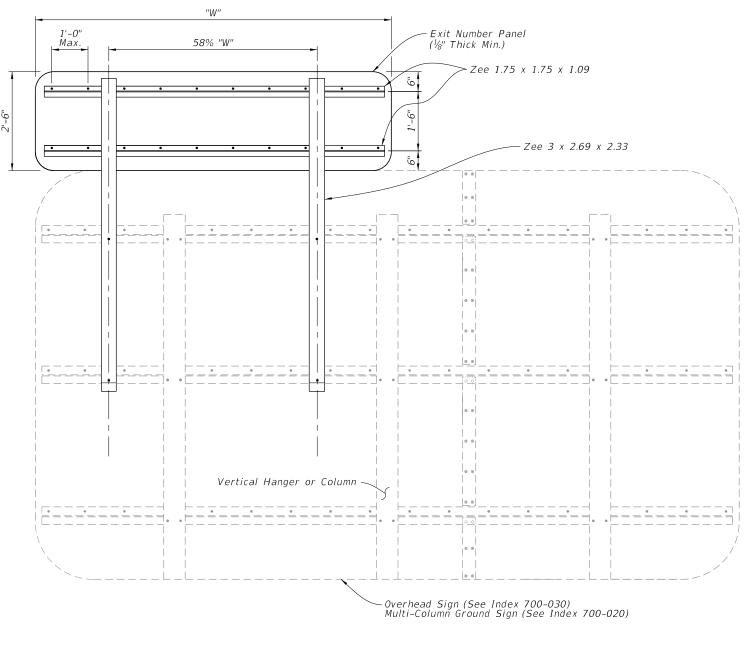

## GENERAL NOTES:

1. Meet the requirements of Specification 700.

- 2. Work with Indexes 700-020 and 700-030.
- 3. Fabrication: See sign layout sheet for dimension "W" and sign face details in the Plans.
- 4. For right exits, install the Exit Numbering Panel to the top right side of the Highway Sign.
- 5. For left exits, install the Exit Numbering Panel to the top left side of the Highway Sign.
- 6. Materials (Aluminum):
- A Sheets and Plates: ASTM B209 Alloy 6061-T6
- B. Extruded and Standard Structural Shapes: ASTM B221 Alloy 6061-T6
- C. For Bolts, Nuts, and Washers requirements see Index 700-020 or 700-030.



BACK ELEVATION





FY 2025-26 STANDARD PLANS

MOUNTING EXIT NUMBER PANELS TO SIGNS