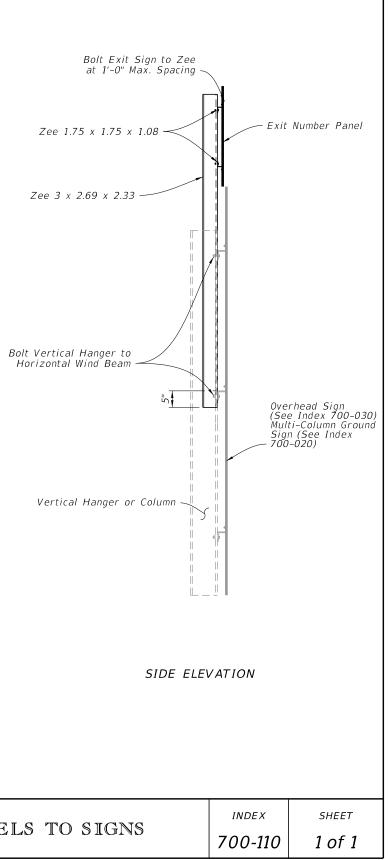

## GENERAL NOTES:

1. Meet the requirements of Specification 700.

- 2. Work with Indexes 700-020 and 700-030.
- 3. Fabrication: See sign layout sheet for dimension "W" and sign face details in the Plans.
- 4. For right exits, install the Exit Numbering Panel to the top right side of the Highway Sign.
- 5. For left exits, install the Exit Numbering Panel to the top left side of the Highway Sign.
- 6. Materials (Aluminum):
- A Sheets and Plates: ASTM B209 Alloy 6061-T6
- B. Extruded and Standard Structural Shapes: ASTM B221 Alloy 6061-T6
- C. For Bolts, Nuts, and Washers requirements see Index 700-020 or 700-030.



BACK ELEVATION





FY 2025-26 STANDARD PLANS

MOUNTING EXIT NUMBER PANELS TO SIGNS