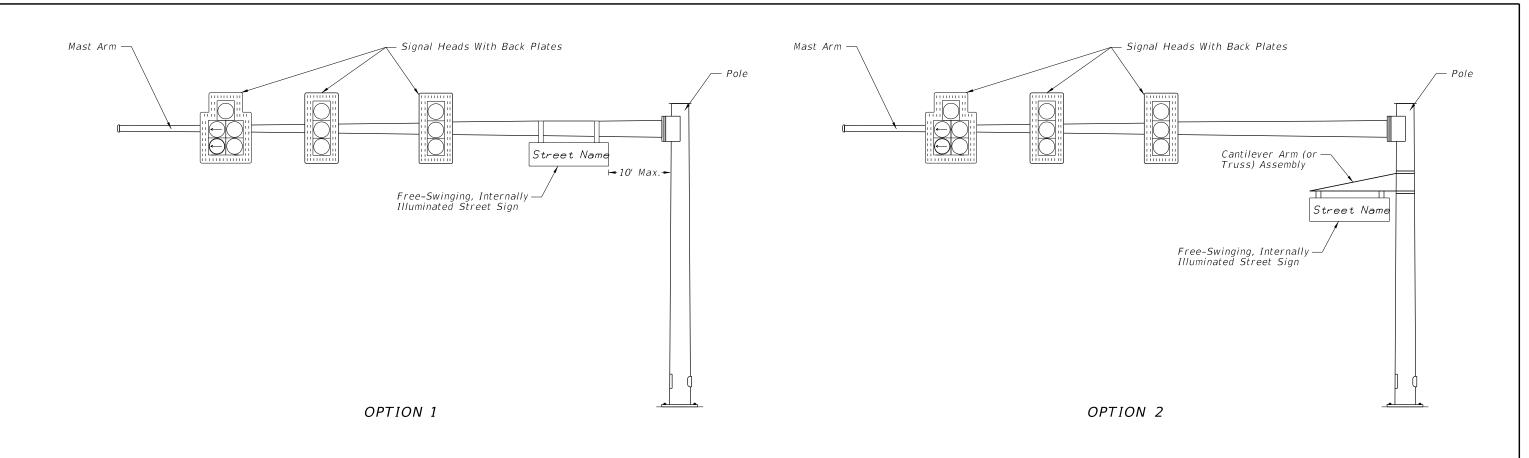

MAST ARM ASSEMBLY

## NOTES:

- 1. Free-swinging, internally-illuminated street signs shall only be installed on the signal pole for span wire assemblies. For mast arm assemblies the street sign may be installed on the arm or pole.
- 2. Free-swinging, internally-illuminated street signs meet the requirements of Specification 700.
- 3. Pole attachments and cantilever arm (or truss) assemblies may be accepted by Contractor certification provided the signs being supported meet the weight and area limitations included in Specification 700 for "Acceptance by Certification".
- 4. Pole attachments and cantilever arm (or truss) assemblies supporting signs not meeting the weight or area limitations included in Specification 700 for "Acceptance by Certification" require the submittal of structural calculations and Shop Drawings that have been prepared by and sealed by the Specialty Engineer.