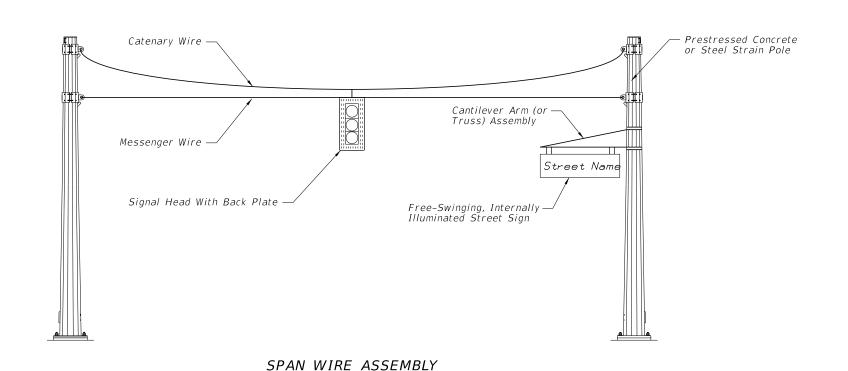

## NOTES:

- 1. Free-swinging, internally-illuminated street signs shall only be installed on the signal pole for span wire assemblies. For mast arm assemblies the street sign may be installed on the arm or pole.
- 2. Free-swinging, internally-illuminated street signs meet the requirements of Specification 700.
- 3. Pole attachments and cantilever arm (or truss) assemblies may be accepted by Contractor certification provided the signs being supported meet the weight and area limitations included in Specification 700 for "Acceptance by Certification".
- 4. Pole attachments and cantilever arm (or truss) assemblies supporting signs not meeting the weight or area limitations included in Specification 700 for "Acceptance by Certification" require the submittal of structural calculations and Shop Drawings that have been prepared by and sealed by the Specialty Engineer.