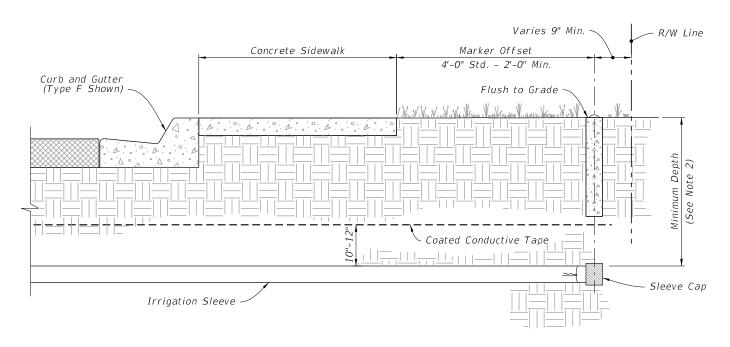

## ROADWAY WITHOUT UTILITY STRIP =

## **NOTES:**

DESCRIPTION:

- 1. Work this Index with Specification 591.
- 2. Install Sleeve with the minimum depth measured from the top of the Irrigation Sleeve as shown in the Plans or specified in Index 630-001.
- 3. When installing Irrigation Sleeves in a median crossover, place sleeves along the centerline.
- 4. Irrigation Sleeves for Electrical Control Wire and Irrigation Pipe must be no further than 12" apart.
- 5. Install Utility Strip Breaks only when shown in the Plans.