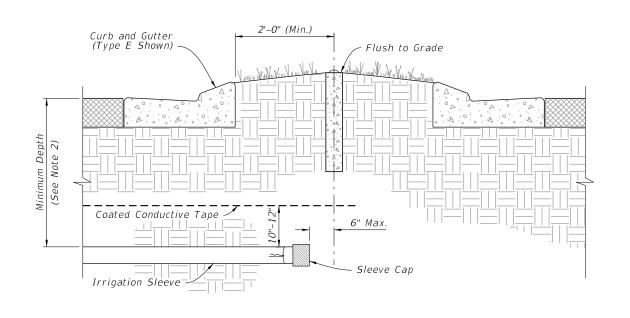

ROADWAY MEDIAN OR ROUNDABOUT =

LAST REVISION 11/01/19

FDOT

## **NOTES:**

DESCRIPTION:

- 1. Work this Index with Specification 591.
- 2. Install Sleeve with the minimum depth measured from the top of the Irrigation Sleeve as shown in the Plans or specified in Index 630-001.
- 3. When installing Irrigation Sleeves in a median crossover, place sleeves along the centerline.
- 4. Irrigation Sleeves for Electrical Control Wire and Irrigation Pipe must be no further than 12" apart.
- 5. Install Utility Strip Breaks only when shown in the Plans.