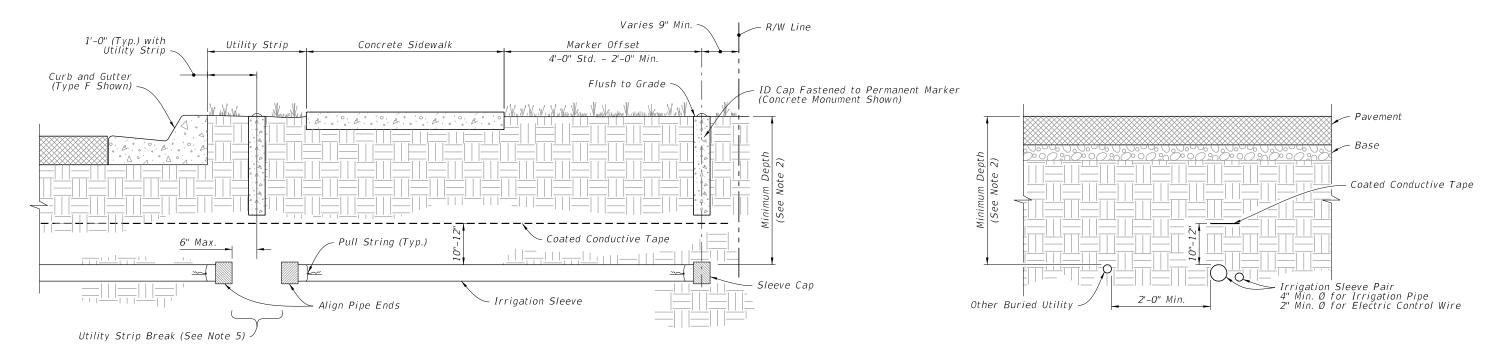

## ROADWAY WITH UTILITY STRIP =

## **NOTES:**

DESCRIPTION:

- 1. Work this Index with Specification 591.
- 2. Install Sleeve with the minimum depth measured from the top of the Irrigation Sleeve as shown in the Plans or specified in Index 630-001.
- 3. When installing Irrigation Sleeves in a median crossover, place sleeves along the centerline.
- 4. Irrigation Sleeves for Electrical Control Wire and Irrigation Pipe must be no further than 12" apart.
- 5. Install Utility Strip Breaks only when shown in the Plans.