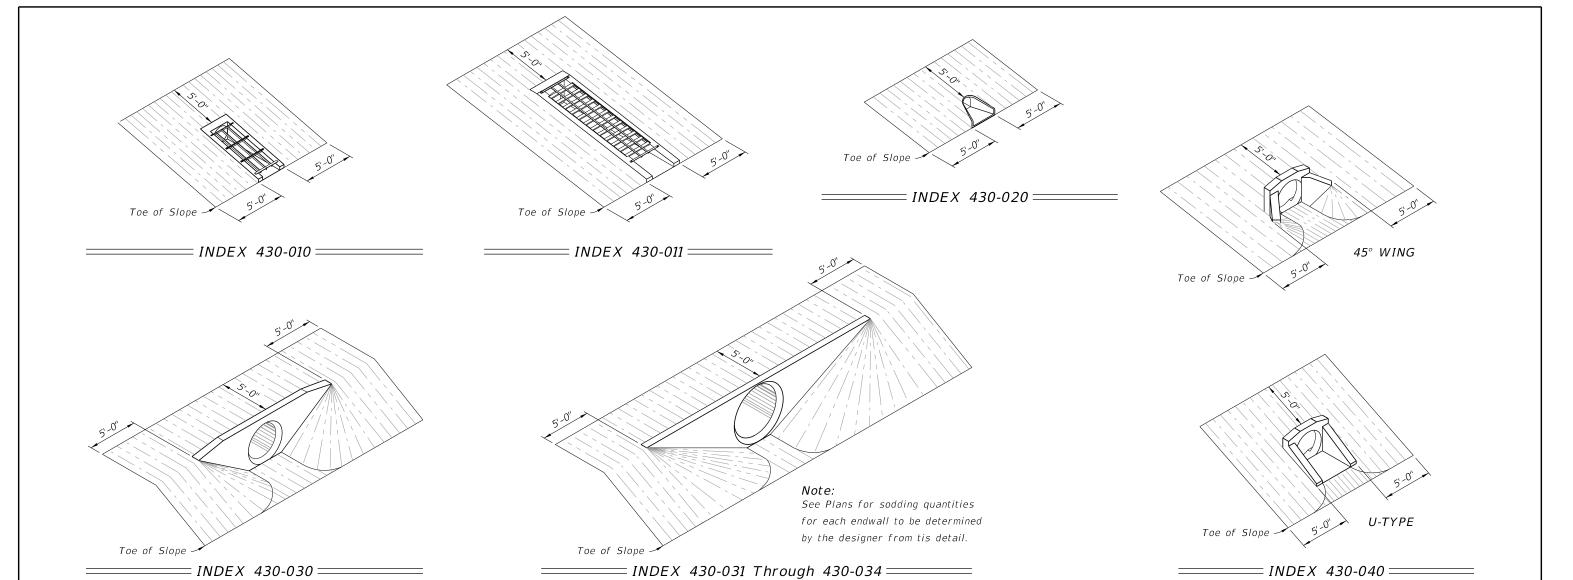

REVISION 11/01/19

DESCRIPTION:

STANDARD PLANS

570-001

|              | INDEX 430-010 | INDEX 430-011<br>SLOPE |                 |    |     | INDEX 430-020 | INDEX 430-030 SLOPE |    |     |    |    |     |     |     |     |     |     |     |     | INDEX 430-040<br>SLOPE |     |    |  |
|--------------|---------------|------------------------|-----------------|----|-----|---------------|---------------------|----|-----|----|----|-----|-----|-----|-----|-----|-----|-----|-----|------------------------|-----|----|--|
| PIPE SIZE    | 1:4           |                        |                 |    |     | ALL SLOPES    |                     |    |     |    |    |     |     |     |     |     |     |     |     |                        |     |    |  |
|              |               | 1:4                    | 1:2 1:3 1:4 1:6 |    | 1:6 | - ALL SLUPES  | 1:2                 |    | 1:3 |    |    | 1:4 |     |     | 1:6 |     |     | 1:2 | 1:3 | 1:4                    | 1:6 |    |  |
|              |               |                        | PIPE            | S  |     | PIPES         |                     |    |     |    |    | PIP | PES |     |     |     |     |     |     | PIF                    | PES |    |  |
|              | 1             | 1                      | 1               | 1  | 1   | 1             | 1                   | 2  | 3   | 1  | 2  | 3   | 1   | 2   | 3   | 1   | 2   | 3   | 1   | 1                      | 1   | 1  |  |
| 12"          |               |                        |                 |    |     | 10            |                     |    |     |    |    |     |     |     |     |     |     |     | 14  | 15                     | 18  | 22 |  |
| 15"          | 15            | 13 (15)                | 16              | 17 | 23  | 11            | 19                  | 21 | 24  | 22 | 26 | 29  | 26  | 30  | 33  | 34  | 38  | 43  | 15  | 17                     | 20  | 25 |  |
| 18"          | 16            | 14 (16)                | 17              | 19 | 25  | 11            | 21                  | 24 | 27  | 25 | 29 | 33  | 30  | 34  | 38  | 39  | 44  | 50  | 16  | 18                     | 22  | 28 |  |
| 21"          |               |                        |                 |    |     | 12            |                     |    |     |    |    |     |     |     |     |     |     |     |     |                        |     |    |  |
| 24"          | 19            | 15 (17)                | 19              | 21 | 28  | 14            | 26                  | 30 | 34  | 32 | 37 | 42  | 38  | 44  | 50  | 50  | 58  | 66  | 19  | 22                     | 26  | 34 |  |
| 27"          |               |                        |                 |    |     | 15            |                     |    |     |    |    |     |     |     |     |     |     |     |     |                        |     |    |  |
| 30"          | 21            | 17 (18)                | 21              | 24 | 32  | 16            | 31                  | 37 | 42  | 39 | 46 | 53  | 46  | 55  | 63  | 62  | 74  | 85  | 21  | 25                     | 30  | 40 |  |
| 36"          |               |                        |                 |    |     | 18            | 37                  | 44 | 52  | 46 | 56 | 65  | 56  | 67  | 79  | 76  | 91  | 107 | 24  | 29                     | 35  | 47 |  |
| 42"          |               |                        |                 |    |     | 19            | 43                  | 53 | 62  | 55 | 67 | 79  | 67  | 82  | 96  | 91  | 111 | 132 | 27  | 32                     | 39  | 54 |  |
| 48"          |               |                        |                 |    |     | 21            | 50                  | 62 | 73  | 64 | 79 | 93  | 78  | 97  | 115 | 108 | 133 | 158 | 30  | 36                     | 44  | 61 |  |
| 54"          |               |                        |                 |    |     | 21            | 57                  | 71 | 85  | 74 | 92 | 110 | 91  | 113 | 136 | 126 | 157 | 188 |     |                        |     |    |  |
| 60"          |               |                        |                 |    |     | 22            |                     |    |     |    |    |     |     |     |     |     |     |     |     |                        |     |    |  |
| 66"          |               |                        |                 |    |     | 25            |                     |    |     |    |    |     |     |     |     |     |     |     |     |                        |     |    |  |
| 7 <i>2</i> " |               |                        |                 |    |     | 26            |                     |    |     |    |    |     |     |     |     |     |     |     |     |                        |     |    |  |