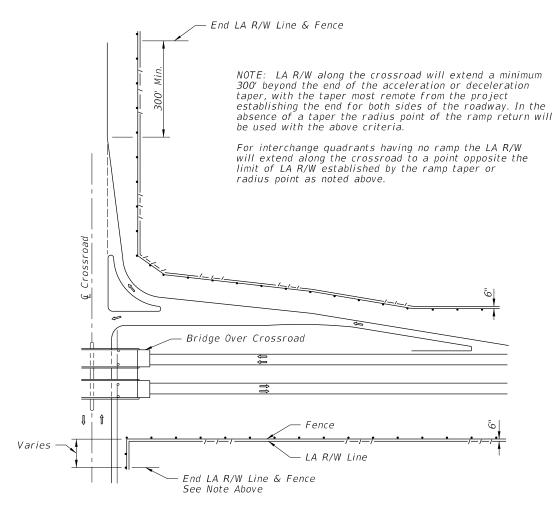

## FENCING TERMINALS AT RURAL INTERCHANGES

FENCING TERMINALS AT RETAINING WALLS

DESCRIPTION: REVISION 11/01/17

FDOT

ELEVATION

FENCING TERMINALS AT URBAN INTERCHANGES

Note A - The indicated distance shall be sufficient to provide satisfactory

Note B - The indicated distance shall be identical to the above noted

sight distance for the traffic from the ramp.

50' Min. Overlap -

- Local Street —

See Inset A

LA R/W Line

Fence Type "B'

50' Min. Overlap

INSET A

Fence Type

dimension, if practical.

LA R/W Line

Ramp

Fence Type "B"

FY 2025-26 STANDARD PLANS – ∉ Cross Street

Sidewalk

— See Note B

See Note A

End Fence & LA R/W Line

Radius Point