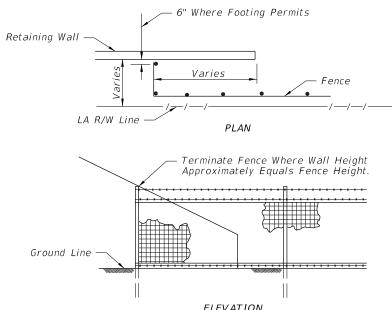

## FENCING TERMINALS AT RURAL INTERCHANGES

FENCING TERMINALS AT RETAINING WALLS

DESCRIPTION: REVISION 11/01/17

FDOT

ELEVATION

FENCING TERMINALS AT URBAN INTERCHANGES

Note A - The indicated distance shall be sufficient to provide satisfactory